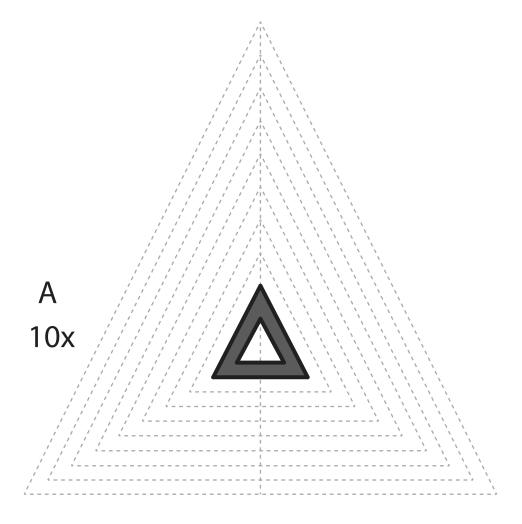

ions.

NOTE: These and additional stencils are available for download at: www.the3dmate.com/projects. Please enjoy.

**3Dmate BASE** can be purchased on Amazon. Search for keyword:

"3Dmate BASE 3D Pen Mat" or use the QR code:

Choose 3Dmate BASE branded mat to assure stencil compatibility.



Please leave us a review on Amazon.

Your review helps other customers and is greatly appreciated.

Get all the filament colors needed to complete this creation and more!
Buy Filamate 36 color PLA filament pack on Amazon at: www.bit.ly/filamate-stencils





You can find helpful YouTube video guide showing how to complete this stencil here:

www.bit.ly/3dmate-yt-star







### Star

Video Tutorial Available at: www.bit.ly/3dmate-yt-star



## Upper Left Triangle





Recommended filament colors:









@the3dmate



/3dmate





#### Star



# Upper Right Circle





Recommended filament colors:





/the3dmate











#### Star

Video Tutorial Available at www.bit.ly/3dmate-yt-star