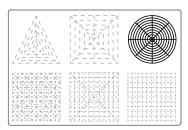

- **Free hand -** place the stencil on a flat surface and trace the printed lines with the 3D pen (you may cover the printout with parchment or tracing paper). Oncefilament cools, remove the pieces from the paper and fuse them together as instructed.
- **3Dmate BASE Design Mat** the easy way to improve the quality of your creations. Place the stencil under the mat, draw within the indicated grooves. Once the filament cools, bend the mat and remove the piece and fuse together with other parts as instructed. Enjoy your perfect 3D creations.

## Upper Left Triangle

Recommended filament colors:

@the3dmate

/3dmate

# Upper Right Circle

Recommended filament colors:

/the3dmate