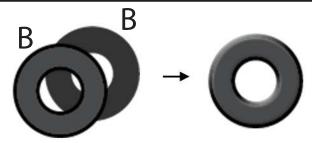

or use the QR code:

Choose 3Dmate BASE branded mat to assure stencil compatibility.



Please leave us a review on Amazon.

Your review helps other customers and is greatly appreciated.

Get all the filament colors needed to complete this creation and more!
Buy Filamate 36 color PLA filament pack on Amazon at: www.bit.ly/filamate-stencils





You can find helpful YouTube video guide showing how to complete this stencil here:

www.bit.ly/3dmate-yt-star







### Star

Video Tutorial Available at: www.bit.ly/3dmate-yt-star



## Upper Left Triangle





Recommended filament colors:









@the3dmate



/3dmate





#### Star



# Upper Right Circle





Recommended filament colors:





/the3dmate











#### Star

Video Tutorial Available at www.bit.ly/3dmate-yt-star