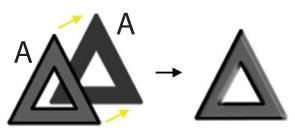

t" or use the QR code:

Choose 3Dmate BASE branded mat to assure stencil compatibility.



Please leave us a review on Amazon.

Your review helps other customers and is greatly appreciated.

Get all the filament colors needed to complete this creation and more!
Buy Filamate 36 color PLA filament pack on Amazon at: www.bit.ly/filamate-stencils





You can find helpful YouTube video guide showing how to complete this stencil here:

www.bit.ly/3dmate-yt-star







### Star

Video Tutorial Available at: www.bit.ly/3dmate-yt-star



## Upper Left Triangle





Recommended filament colors:









@the3dmate



/3dmate





#### Star



# Upper Right Circle





Recommended filament colors:





/the3dmate











#### Star

Video Tutorial Available at www.bit.ly/3dmate-yt-star