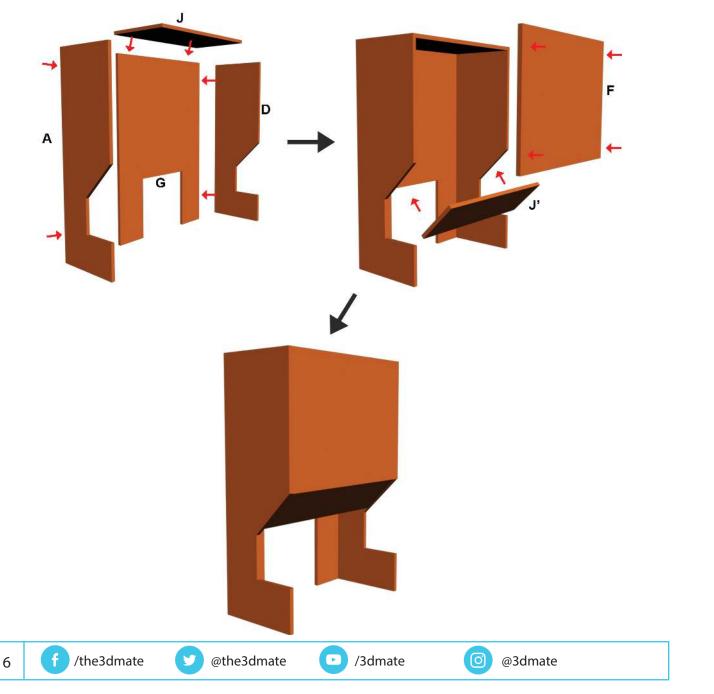

# SPRING DOG 3D PEN TEMPLATE

Thank you for your purchase!

Enjoy our 3D pen stencils. They are meant to serve as guide to make 3D pen creations more accurate and enjoyable. You can use them free hand,but they work best with our **3Dmate STARTER Design Mat** 

- **Free hand -** place the stencil on a flat surface and trace the printed lines with the 3D pen (you may cover the printout with parchment or tracing paper). Oncefilament cools,remove the pieces from the paper and fuse them together as instructed.
- **3Dmate STARTER Design Mat** the easy way to improve the quality of your creations. Place the stencil under the mat, draw within the indicated grooves. Once the filament cools, bend the mat and remove the piece and fuse together with other parts as instructed. Enjoy your perfect 3D creations.

You can find helpful YouTube video guide

showing how to complete this stencil here:

www.bit.ly/3dmate-yt-spring-dog

# **Spring Dog**

Video Tutorial Available at: www.bit.ly/3dmate-yt-spring-dog

□ a ■ **3**4

3Dmate STARTER design mat is available on Amazon www.bit.ly/3dmate-starter-amazon