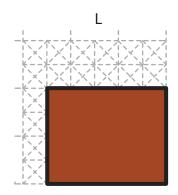

- **Free hand -** place the stencil on a flat surface and trace the printed lines with the 3D pen (you may cover the printout with parchment or tracing paper). Oncefilament cools,remove the pieces from the paper and fuse them together as instructed.
- **3Dmate STARTER Design Mat** the easy way to improve the quality of your creations. Place the stencil under the mat, draw within the indicated grooves. Once the filament cools, bend the mat and remove the piece and fuse together with other parts as instructed. Enjoy your perfect 3D creations.