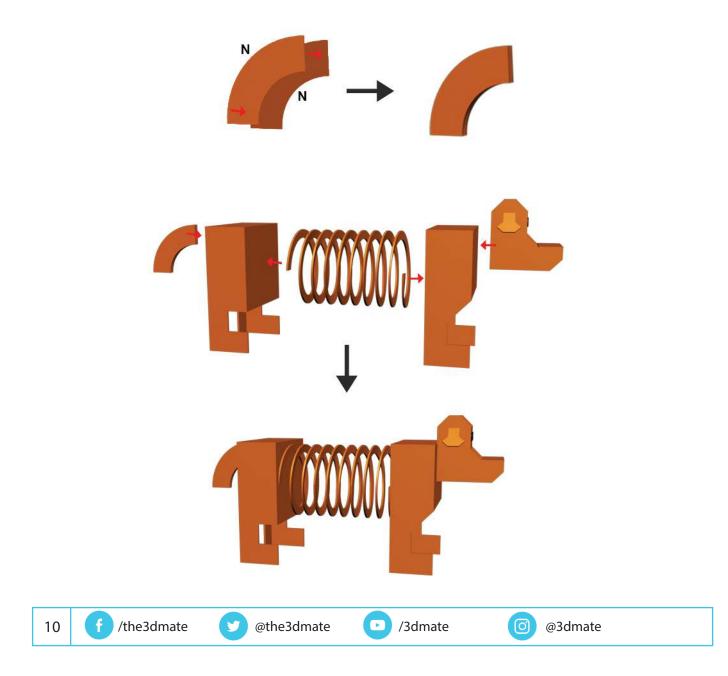

# SPRING DOG 3D PEN TEMPLATE

Thank you for your purchase!

Enjoy our 3D pen stencils. They are meant to serve as guide to make 3D pen creations more accurate and enjoyable. You can use them free hand,but they work best with our **3Dmate STARTER Design Mat** 

- **Free hand -** place the stencil on a flat surface and trace the printed lines with the 3D pen (you may cover the printout with parchment or tracing paper). Oncefilament cools,remove the pieces from the paper and fuse them together as instructed.
- **3Dmate STARTER Design Mat** the easy way to improve the quality of your creations. Place the stencil under the mat, draw within the indicated grooves. Once the filament cools, bend the mat and remove the piece and fuse together with other parts as instructed. Enjoy your perfect 3D creations.

# **Spring Dog**

Video Tutorial Available at: www.bit.ly/3dmate-yt-spring-dog

□ a ■ **3**4

3Dmate STARTER design mat is available on Amazon www.bit.ly/3dmate-starter-amazon