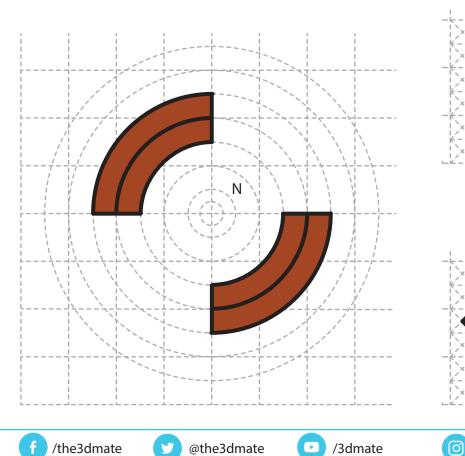

- **Free hand -** place the stencil on a flat surface and trace the printed lines with the 3D pen (you may cover the printout with parchment or tracing paper). Oncefilament cools,remove the pieces from the paper and fuse them together as instructed.
- **3Dmate STARTER Design Mat** the easy way to improve the quality of your creations. Place the stencil under the mat, draw within the indicated grooves. Once the filament cools, bend the mat and remove the piece and fuse together with other parts as instructed. Enjoy your perfect 3D creations.