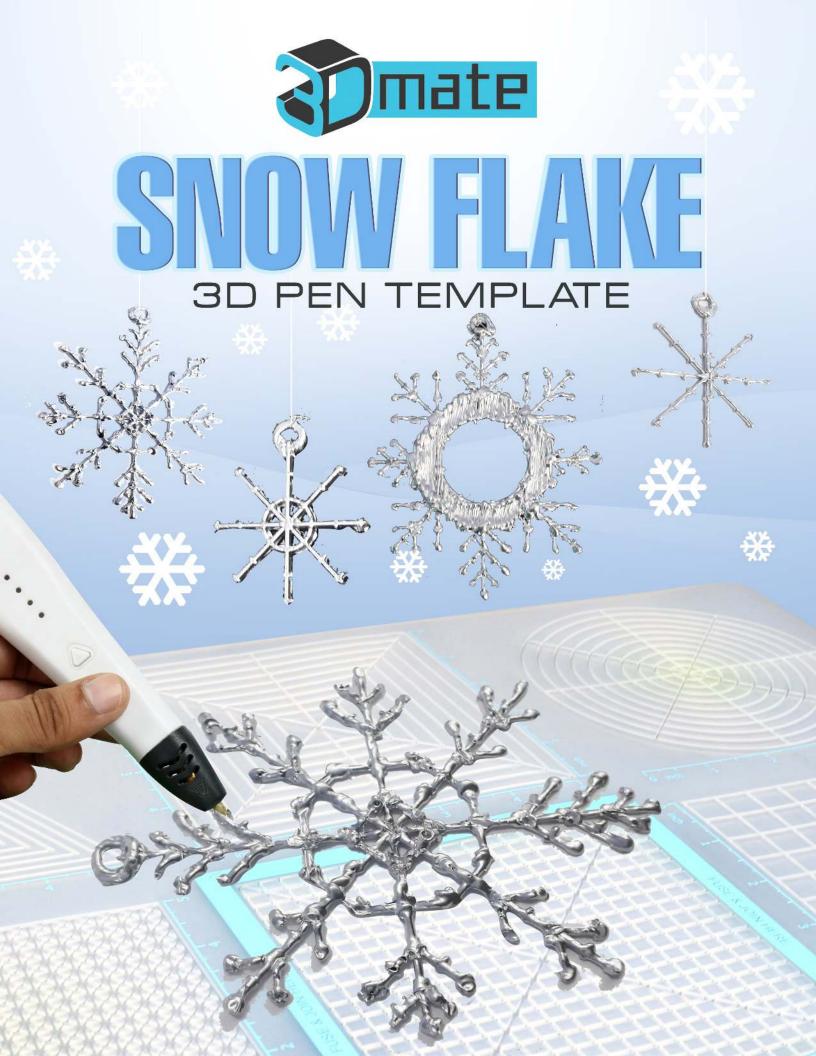

Thank you for your purchase!

Enjoy our 3D pen stencils. They are meant to serve as guide to make 3D pen creations more accurate and enjoyable. You can use them free hand, but they work best with our **3Dmate BASE Design Mat** 

- **Free hand -** place the stencil on a flat surface and trace the printed lines with the 3D pen (you may cover the printout with parchment or tracing paper). Oncefilament cools, remove the pieces from the paper and fuse them together as instructed.
- **3Dmate BASE Design Mat** the easy way to improve the quality of your creations. Place the stencil under the mat, draw within the indicated grooves. Once the filament cools, bend the mat and remove the piece and fuse together with other parts as instructed. Enjoy your perfect 3D creations.

NOTE: These and additio