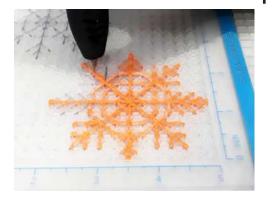

- **Free hand -** place the stencil on a flat surface and trace the printed lines with the 3D pen (you may cover the printout with parchment or tracing paper). Oncefilament cools, remove the pieces from the paper and fuse them together as instructed.
- **3Dmate BASE Design Mat** the easy way to improve the quality of your creations. Place the stencil under the mat, draw within the indicated grooves. Once the filament cools, bend the mat and remove the piece and fuse together with other parts as instructed. Enjoy your perfect 3D creations.

You can find helpful YouTube video guide showing how to complete this stencil here:

www.bit.ly/3dmate-yt-snowflake

## **Snow Flake**

Video Tutorial Available at: www.bit.ly/3dmate-yt-snowflake

4