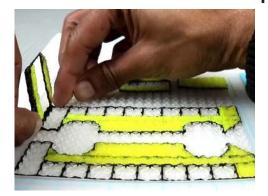

- **Free hand -** place the stencil on a flat surface and trace the printed lines with the 3D pen (you may cover the printout with parchment or tracing paper). Oncefilament cools, remove the pieces from the paper and fuse them together as instructed.
- **3Dmate BASE Design Mat** the easy way to improve the quality of your creations. Place the stencil under the mat, draw within the indicated grooves. Once the filament cools, bend the mat and remove the piece and fuse together with other parts as instructed. Enjoy your perfect 3D creations.