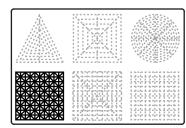

# SEIIIL BUS

3D PEN TEMPLATE

Thank you for your purchase!

Enjoy our 3D pen stencils. They are meant to serve as guide to make 3D pen creations more accurate and enjoyable. You can use them free hand, but they work best with our **3Dmate BASE Design Mat** 

- **Free hand -** place the stencil on a flat surface and trace the printed lines with the 3D pen (you may cover the printout with parchment or tracing paper). Oncefilament cools, remove the pieces from the paper and fuse them together as instructed.
- **3Dmate BASE Design Mat** the easy way to improve the quality of your creations. Place the stencil under the mat, draw within the indicated grooves. Once the filament cools, bend the mat and remove the piece and fuse together with other parts as instructed. Enjoy your perfect 3D creations.

## Upper Right Circle

@the3dmate

6

Video Tutorial Available at: www.bit.ly/3dmate-yt-school-bus