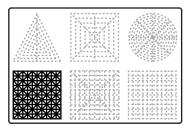

## Lower Left Square

Recommended filament colors:

## Upper Right Circle

@the3dmate

6

Video Tutorial Available at: www.bit.ly/3dmate-yt-school-bus