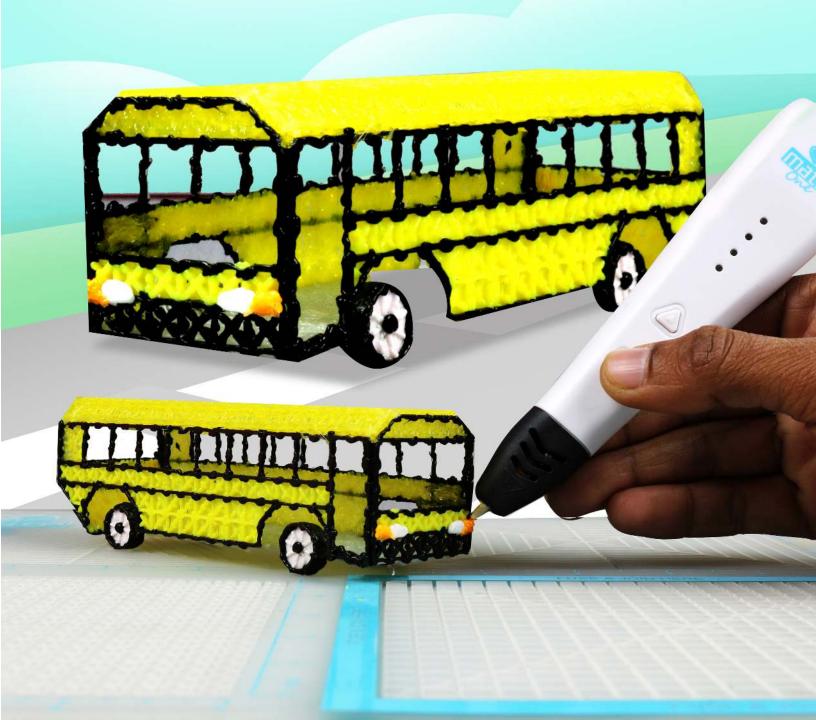

# SEIIIL BUS

3D PEN TEMPLATE

Thank you for your purchase!

Enjoy our 3D pen stencils. They are meant to serve as guide to make 3D pen creations more accurate and enjoyable. You can use them free hand, but they work best with our **3Dmate BASE Design Mat** 