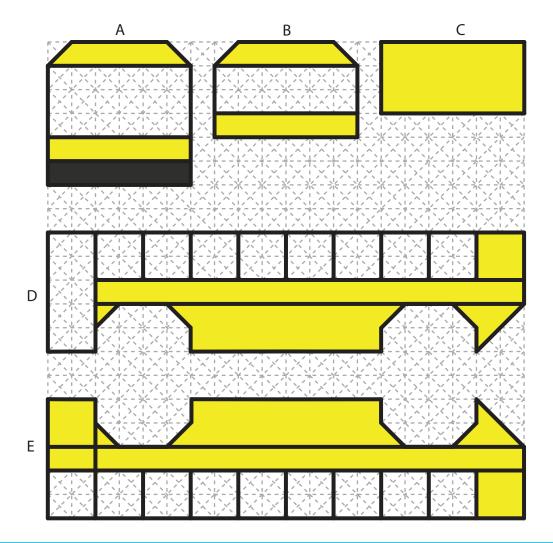

# SEIIIL BUS

3D PEN TEMPLATE

Thank you for your purchase!

Enjoy our 3D pen stencils. They are meant to serve as guide to make 3D pen creations more accurate and enjoyable. You can use them free hand, but they work best with our **3Dmate BASE Design Mat** 

- **Free hand -** place the stencil on a flat surface and trace the printed lines with the 3D pen (you may cover the printout with parchment or tracing paper). Oncefilament cools, remove the pieces from the paper and fuse them together as instructed.
- **3Dmate BASE Design Mat** the easy way to improve the quality of your creations. Place the stencil under the mat, draw within the indicated grooves. Once the filament cools, bend the mat and remove the piece and fuse together with other parts as instructed. Enjoy your perfect 3D creations.

You can find helpful YouTube video guide showing how to complete this stencil here: