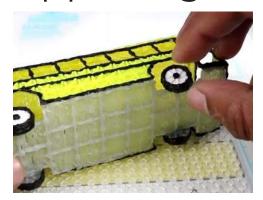

- **Free hand -** place the stencil on a flat surface and trace the printed lines with the 3D pen (you may cover the printout with parchment or tracing paper). Oncefilament cools, remove the pieces from the paper and fuse them together as instructed.
- **3Dmate BASE Design Mat** the easy way to improve the quality of your creations. Place the stencil under the mat, draw within the indicated grooves. Once the filament cools, bend the mat and remove the piece and fuse together with other parts as instructed. Enjoy your perfect 3D creations.