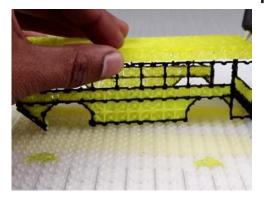

# SEIIIL BUS

3D PEN TEMPLATE

Thank you for your purchase!

Enjoy our 3D pen stencils. They are meant to serve as guide to make 3D pen creations more accurate and enjoyable. You can use them free hand, but they work best with our **3Dmate BASE Design Mat** 

- **Free hand -** place the stencil on a flat surface and trace the printed lines with the 3D pen (you may cover the printout with parchment or tracing paper). Oncefilament cools, remove the pieces from the paper and fuse them together as instructed.
- **3Dmate BASE Design Mat** the easy way to improve the quality of your creations. Place the stencil under the mat, draw within the indicated grooves. Once the filament cools, bend the mat and remove the piece and fuse together with other parts as instructed. Enjoy your perfect 3D creations.