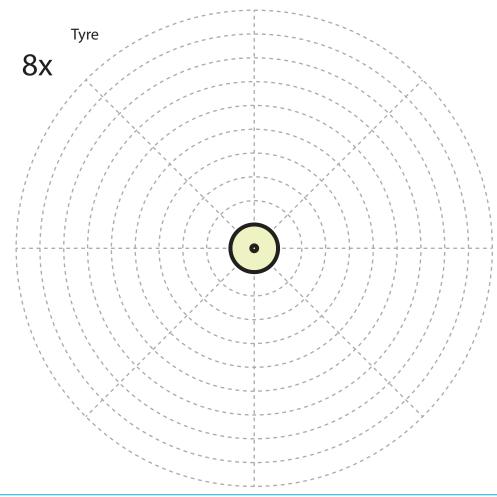

## Upper Right Circle

@the3dmate

6

Video Tutorial Available at: www.bit.ly/3dmate-yt-school-bus