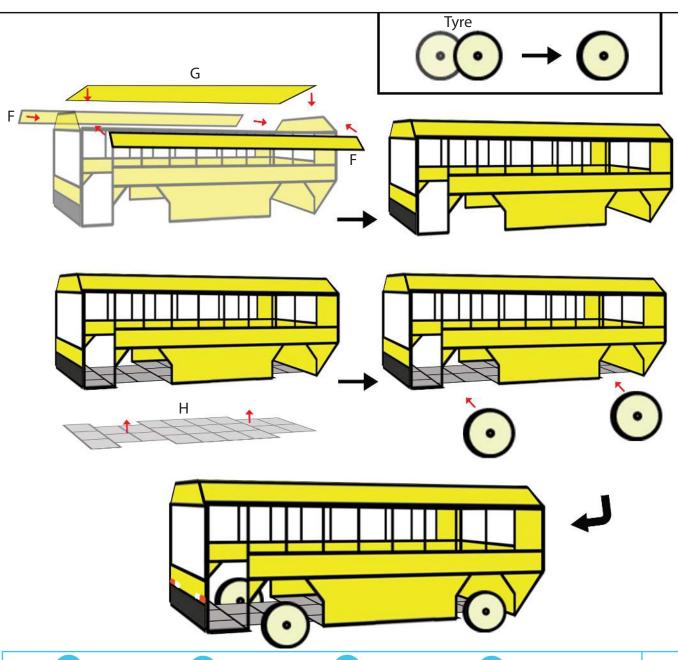

# SEIIIL BUS

3D PEN TEMPLATE

Thank you for your purchase!

Enjoy our 3D pen stencils. They are meant to serve as guide to make 3D pen creations more accurate and enjoyable. You can use them free hand, but they work best with our **3Dmate BASE Design Mat** 

- **Free hand -** place the stencil on a flat surface and trace the printed lines with the 3D pen (you may cover the printout with parchment or tracing paper). Oncefilament cools, remove the pieces from the paper and fuse them together as instructed.
- **3Dmate BASE Design Mat** the easy way to improve the quality of your creations. Place the stencil under the mat, draw within the indicated grooves. Once the filament cools, bend the mat and remove the piece and fuse together with other parts as instructed. Enjoy your perfect 3D creations.

You can find helpful YouTube video guide showing how to complete this stencil here: