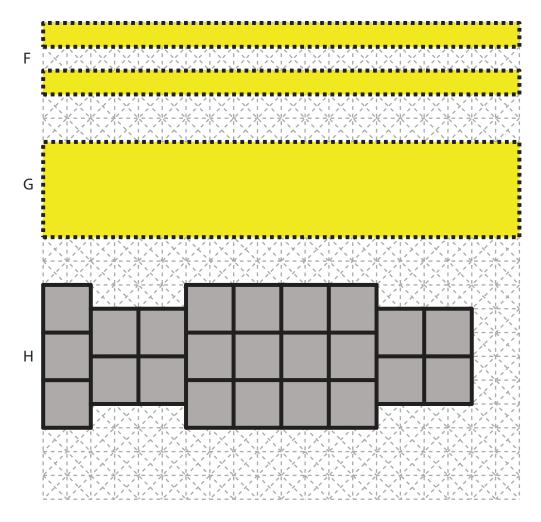

ur perfect 3D creations.

NOTE: These and additional stencils are available for download at: www.the3dmate.com/projects. Please enjoy.

**3Dmate BASE** can be purchased on Amazon. Search for keyword:

"3Dmate BASE 3D Pen Mat" or use the QR code:

Choose 3Dmate BASE branded mat to assure stencil compatibility.



Please leave us a review on Amazon.

Your review helps other customers and is greatly appreciated.

Get all the filament colors needed to complete this creation and more!
Buy Filamate 36 color PLA filament pack on Amazon at: www.bit.ly/filamate-stencils





You can find helpful YouTube video guide showing how to complete this stencil here:











## Lower Left Square





Recommended filament colors:















## Lower Left Square





Recommended filament colors:

















## Upper Right Circle















@the3dmate











6











Video Tutorial Available at: www.bit.ly/3dmate-yt-school-bus