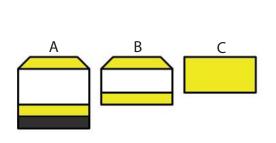

re available for download at: www.the3dmate.com/projects. Please enjoy.

**3Dmate BASE** can be purchased on Amazon. Search for keyword:

"3Dmate BASE 3D Pen Mat" or use the QR code:

Choose 3Dmate BASE branded mat to assure stencil compatibility.



Please leave us a review on Amazon.

Your review helps other customers and is greatly appreciated.

Get all the filament colors needed to complete this creation and more!
Buy Filamate 36 color PLA filament pack on Amazon at: www.bit.ly/filamate-stencils





You can find helpful YouTube video guide showing how to complete this stencil here:











## Lower Left Square





Recommended filament colors:















## Lower Left Square





Recommended filament colors:

















## Upper Right Circle















@the3dmate











6











Video Tutorial Available at: www.bit.ly/3dmate-yt-school-bus