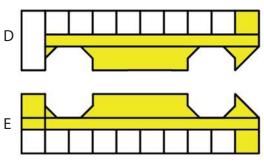

available for download at: www.the3dmate.com/projects. Please enjoy.

**3Dmate BASE** can be purchased on Amazon. Search for keyword:

"3Dmate BASE 3D Pen Mat" or use the QR code:

Choose 3Dmate BASE branded mat to assure stencil compatibility.



Please leave us a review on Amazon.

Your review helps other customers and is greatly appreciated.

Get all the filament colors needed to complete this creation and more!
Buy Filamate 36 color PLA filament pack on Amazon at: www.bit.ly/filamate-stencils





You can find helpful YouTube video guide showing how to complete this stencil here:











## Lower Left Square





Recommended filament colors:















## Lower Left Square





Recommended filament colors:

















## Upper Right Circle















@the3dmate











6











Video Tutorial Available at: www.bit.ly/3dmate-yt-school-bus