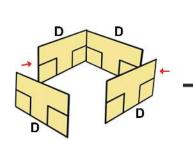

- Free hand place the stencil on a flat surface and trace the printed lines with the 3D pen (you may cover the printout with parchment or tracing paper). Oncefilament cools, remove the pieces from the paper and fuse them together as instructed.
- **3Dmate STARTER Design Mat** the easy way to improve the quality of your creations. Place the stencil under the mat, draw within the indicated grooves. Once the filament cools, bend the mat and remove the piece and fuse together with other parts as instructed. Enjoy your perfect 3D creations.