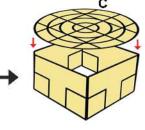

- Free hand place the stencil on a flat surface and trace the printed lines with the 3D pen (you may cover the printout with parchment or tracing paper). Oncefilament cools, remove the pieces from the paper and fuse them together as instructed.
- **3Dmate STARTER Design Mat** the easy way to improve the quality of your creations. Place the stencil under the mat, draw within the indicated grooves. Once the filament cools, bend the mat and remove the piece and fuse together with other parts as instructed. Enjoy your perfect 3D creations.