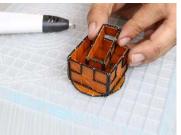

- Free hand place the stencil on a flat surface and trace the printed lines with the 3D pen (you may cover the printout with parchment or tracing paper). Oncefilament cools, remove the pieces from the paper and fuse them together as instructed.
- **3Dmate STARTER Design Mat** the easy way to improve the quality of your creations. Place the stencil under the mat, draw within the indicated grooves. Once the filament cools, bend the mat and remove the piece and fuse together with other parts as instructed. Enjoy your perfect 3D creations.