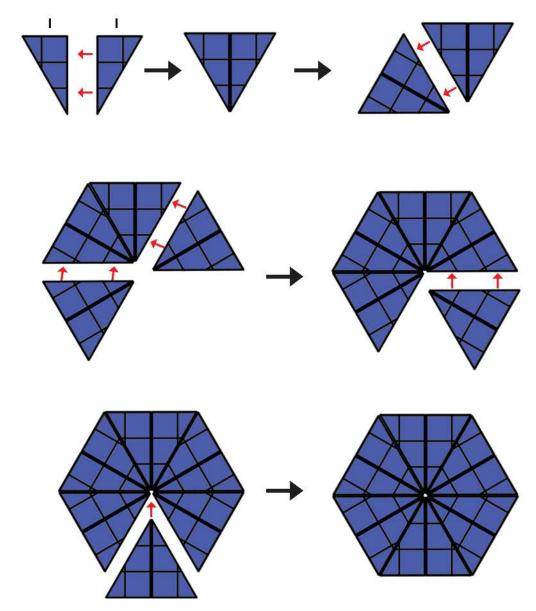

- Free hand place the stencil on a flat surface and trace the printed lines with the 3D pen (you may cover the printout with parchment or tracing paper). Oncefilament cools, remove the pieces from the paper and fuse them together as instructed.
- **3Dmate STARTER Design Mat** the easy way to improve the quality of your creations. Place the stencil under the mat, draw within the indicated grooves. Once the filament cools, bend the mat and remove the piece and fuse together with other parts as instructed. Enjoy your perfect 3D creations.