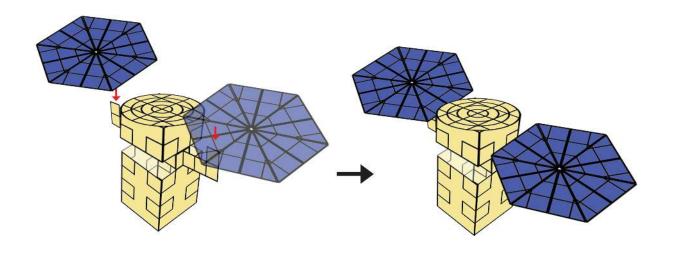

- Free hand place the stencil on a flat surface and trace the printed lines with the 3D pen (you may cover the printout with parchment or tracing paper). Oncefilament cools, remove the pieces from the paper and fuse them together as instructed.
- **3Dmate STARTER Design Mat** the easy way to improve the quality of your creations. Place the stencil under the mat, draw within the indicated grooves. Once the filament cools, bend the mat and remove the piece and fuse together with other parts as instructed. Enjoy your perfect 3D creations.