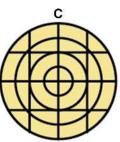

- Free hand place the stencil on a flat surface and trace the printed lines with the 3D pen (you may cover the printout with parchment or tracing paper). Oncefilament cools, remove the pieces from the paper and fuse them together as instructed.
- **3Dmate STARTER Design Mat** the easy way to improve the quality of your creations. Place the stencil under the mat, draw within the indicated grooves. Once the filament cools, bend the mat and remove the piece and fuse together with other parts as instructed. Enjoy your perfect 3D creations.