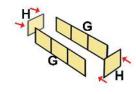

- Free hand place the stencil on a flat surface and trace the printed lines with the 3D pen (you may cover the printout with parchment or tracing paper). Oncefilament cools, remove the pieces from the paper and fuse them together as instructed.
- **3Dmate STARTER Design Mat** the easy way to improve the quality of your creations. Place the stencil under the mat, draw within the indicated grooves. Once the filament cools, bend the mat and remove the piece and fuse together with other parts as instructed. Enjoy your perfect 3D creations.