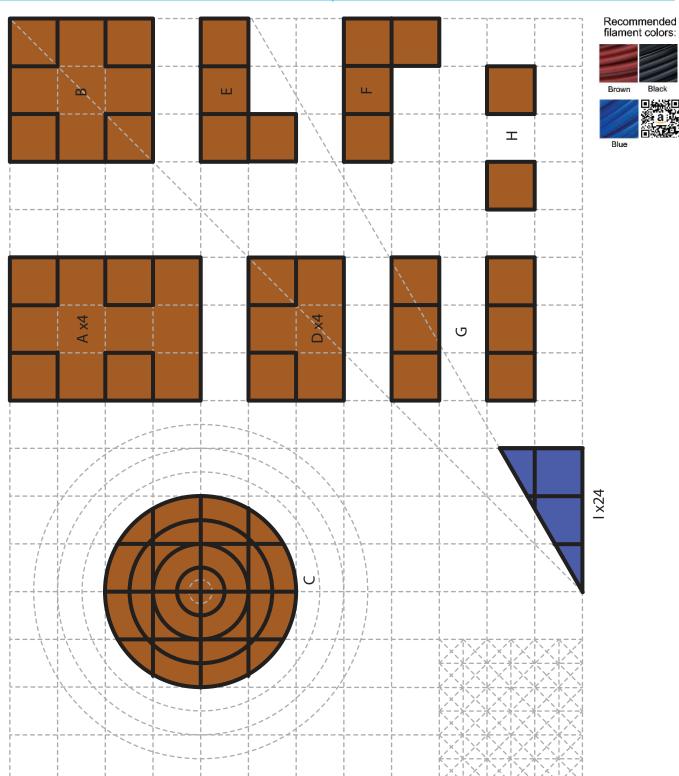

## 

3D PEN TEMPLATE

Thank you for your purchase!

Enjoy our 3D pen stencils. They are meant to serve as guide to make 3D pen creations more accurate and enjoyable. You can use them free hand, but they work best with our **3Dmate STARTER Design Mat** 

- Free hand place the stencil on a flat surface and trace the printed lines with the 3D pen (you may cover the printout with parchment or tracing paper). Oncefilament cools, remove the pieces from the paper and fuse them together as instructed.
- **3Dmate STARTER Design Mat** the easy way to improve the quality of your creations. Place the stencil under the mat, draw within the indicated grooves. Once the filament cools, bend the mat and remove the piece and fuse together with other parts as instructed. Enjoy your perfect 3D creations.

NOTE: These and additional stencils are available for download at: www.the3dmate.com/projects. Please enjoy.

**3Dmate STARTER** can be purchased on Amazon. Search for keyword:

"3Dmate STARTER 3D Pen Mat" or use the QR code