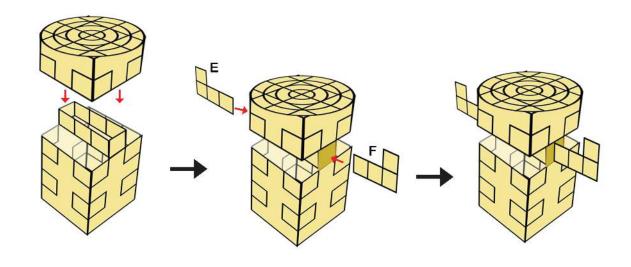

- Free hand place the stencil on a flat surface and trace the printed lines with the 3D pen (you may cover the printout with parchment or tracing paper). Oncefilament cools, remove the pieces from the paper and fuse them together as instructed.
- **3Dmate STARTER Design Mat** the easy way to improve the quality of your creations. Place the stencil under the mat, draw within the indicated grooves. Once the filament cools, bend the mat and remove the piece and fuse together with other parts as instructed. Enjoy your perfect 3D creations.