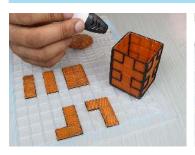

- Free hand place the stencil on a flat surface and trace the printed lines with the 3D pen (you may cover the printout with parchment or tracing paper). Oncefilament cools, remove the pieces from the paper and fuse them together as instructed.
- **3Dmate STARTER Design Mat** the easy way to improve the quality of your creations. Place the stencil under the mat, draw within the indicated grooves. Once the filament cools, bend the mat and remove the piece and fuse together with other parts as instructed. Enjoy your perfect 3D creations.