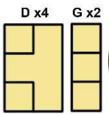

- Free hand place the stencil on a flat surface and trace the printed lines with the 3D pen (you may cover the printout with parchment or tracing paper). Oncefilament cools, remove the pieces from the paper and fuse them together as instructed.
- **3Dmate STARTER Design Mat** the easy way to improve the quality of your creations. Place the stencil under the mat, draw within the indicated grooves. Once the filament cools, bend the mat and remove the piece and fuse together with other parts as instructed. Enjoy your perfect 3D creations.