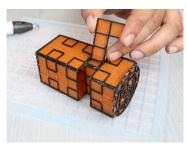

- Free hand place the stencil on a flat surface and trace the printed lines with the 3D pen (you may cover the printout with parchment or tracing paper). Oncefilament cools, remove the pieces from the paper and fuse them together as instructed.
- **3Dmate STARTER Design Mat** the easy way to improve the quality of your creations. Place the stencil under the mat, draw within the indicated grooves. Once the filament cools, bend the mat and remove the piece and fuse together with other parts as instructed. Enjoy your perfect 3D creations.