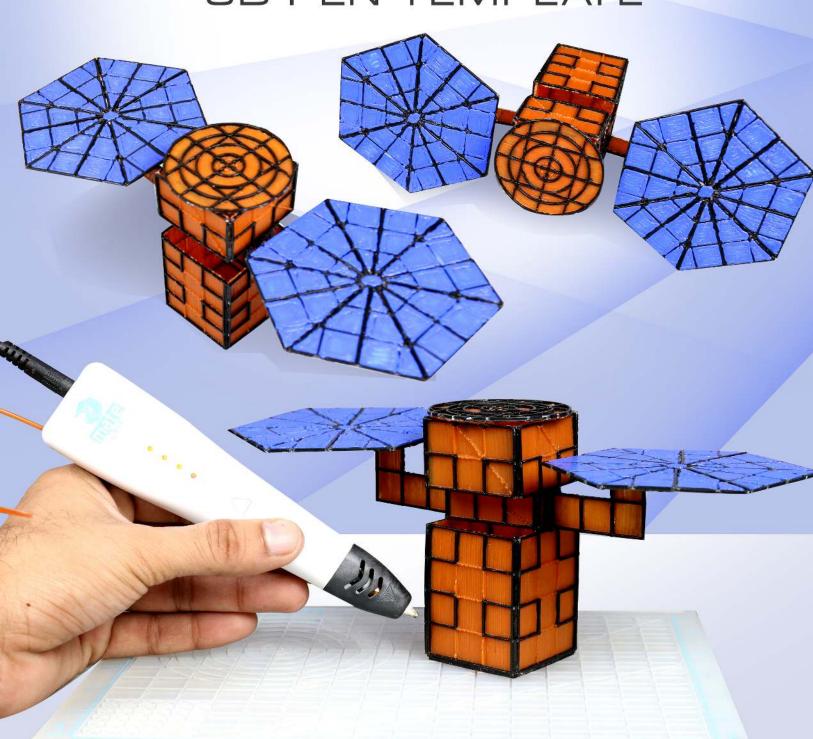

## 

3D PEN TEMPLATE

Thank you for your purchase!

Enjoy our 3D pen stencils. They are meant to serve as guide to make 3D pen creations more accurate and enjoyable. You can use them free hand, but they work best with our **3Dmate STARTER Design Mat** 

- Free hand place the stencil on a flat surface and trace the printed lines with the 3D pen (you may cover the printout with parchment or tracing paper). Oncefilament cools, remove the pieces from the paper and fuse them together as instructed.
- **3Dmate STARTER Design Mat** the easy way to improve the quality of your creations. Place the stencil under the mat, draw within the indicated grooves. Once the filament cools, bend the mat and remove the piece and fuse together with other parts as instructed. Enjoy your perfect 3D creations.