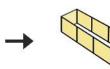

- Free hand place the stencil on a flat surface and trace the printed lines with the 3D pen (you may cover the printout with parchment or tracing paper). Oncefilament cools, remove the pieces from the paper and fuse them together as instructed.
- **3Dmate STARTER Design Mat** the easy way to improve the quality of your creations. Place the stencil under the mat, draw within the indicated grooves. Once the filament cools, bend the mat and remove the piece and fuse together with other parts as instructed. Enjoy your perfect 3D creations.