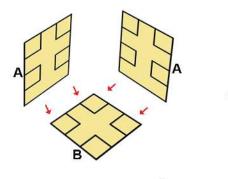

- Free hand place the stencil on a flat surface and trace the printed lines with the 3D pen (you may cover the printout with parchment or tracing paper). Oncefilament cools, remove the pieces from the paper and fuse them together as instructed.
- **3Dmate STARTER Design Mat** the easy way to improve the quality of your creations. Place the stencil under the mat, draw within the indicated grooves. Once the filament cools, bend the mat and remove the piece and fuse together with other parts as instructed. Enjoy your perfect 3D creations.