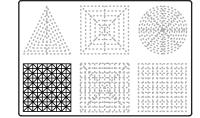

### Lower Left Square

### ower Left Square

Recommended filament colors:

4

Video Tutorial Available at: www.bit.lv/3dmate-vt-santa-sleigh

# \_ower Left Square

Video Tutorial Available at: www.bit.lv/3dmate-vt-santa-slei

# Upper Right Circle

## Lower Right Square

Recommended filament colors:

Н 0 /the3dmate y @the3dmate @3dmate

f