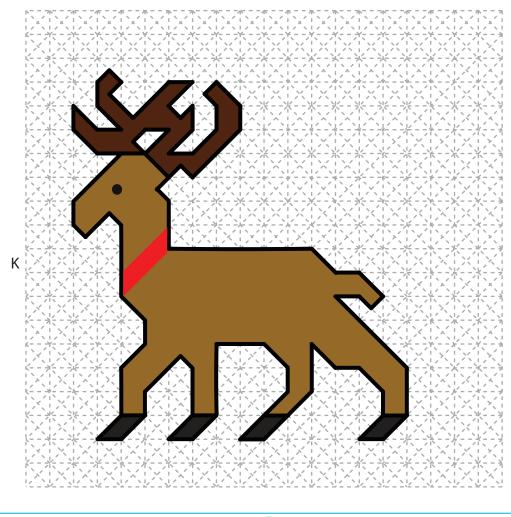

Thank you for your purchase!

Enjoy our 3D pen stencils. They are meant to serve as guide to make 3D pen creations more accurate and enjoyable. You can use them free hand,but they work best with our **3Dmate BASE Design Mat** 

- **Free hand -** place the stencil on a flat surface and trace the printed lines with the 3D pen (you may cover the printout with parchment or tracing paper). Oncefilament cools, remove the pieces from the paper and fuse them together as instructed.
- **3Dmate BASE Design Mat** the easy way to improve the quality of your creations. Place the stencil under the mat, draw within the indicated grooves. Once the filament cools, bend the mat and remove the piece and fuse together with other parts as instructed. Enjoy your perfect 3D creations.