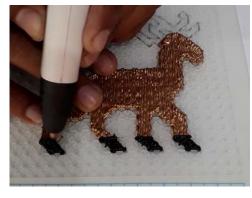

- **Free hand -** place the stencil on a flat surface and trace the printed lines with the 3D pen (you may cover the printout with parchment or tracing paper). Oncefilament cools, remove the pieces from the paper and fuse them together as instructed.
- **3Dmate BASE Design Mat** the easy way to improve the quality of your creations. Place the stencil under the mat, draw within the indicated grooves. Once the filament cools, bend the mat and remove the piece and fuse together with other parts as instructed. Enjoy your perfect 3D creations.