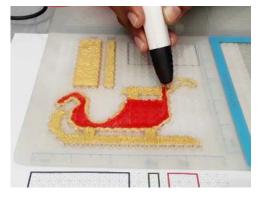

You can find helpful YouTube video guide

showing how to complete this stencil here:

www.bit.ly/3dmate-yt-santa-sleigh

Video Tutorial Available at: www.bit.lv/3dmate-vt-santa-sleigh