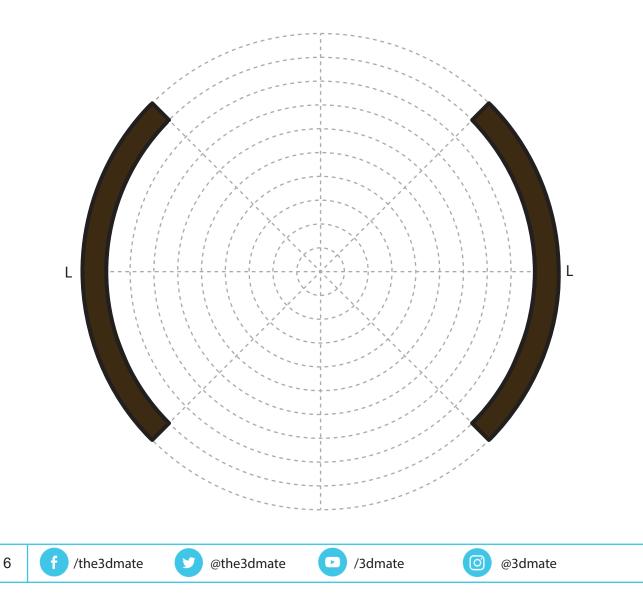

* or use the QR code:

Choose 3Dmate BASE branded mat







Please leave us a review on Amazon. Your review helps other customers and is greatly appreciated.

Get all the filament colors needed to complete this creation and more! Buy Filamate 36 color PLA filament pack on Amazon at: www.bit.ly/filamate-stencils



You can find helpful YouTube video guide

showing how to complete this stencil here:

www.bit.ly/3dmate-yt-santa-sleigh





Video Tutorial Available at: www.bit.lv/3dmate-vt-santa-sleigh



### Lower Left Square













### ower Left Square





Recommended filament colors:





4



Video Tutorial Available at: www.bit.lv/3dmate-vt-santa-sleigh



# \_ower Left Square













Video Tutorial Available at: www.bit.lv/3dmate-vt-santa-slei



# Upper Right Circle













## Lower Right Square



Recommended filament colors:



Н 0 /the3dmate y @the3dmate @3dmate

f



### 3Dmate BASE design mat is available on Amazon at: www.bit.ly/3dmate-base-stencil



#### Santa Sleigh



а.

### \_ower Left Square













3Dmate BASE design mat is available on Amazon at: www.bit.ly/3dmate-base-stencil

# Santa Sleigh



9

# ower Left Square













∎ł

Video Tutorial Available at: www.bit.ly/3dmate-yt-santa-sleigh







,





3Dmate BASE design mat is available on Amazon www.bit.ly/3dmate-base-stencil



#### Santa Sleigh

Video Tutorial Available at: www.bit.ly/3dmate-yt-santa-sleig