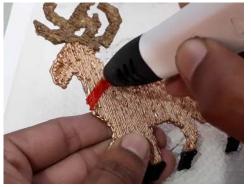

Thank you for your purchase!

Enjoy our 3D pen stencils. They are meant to serve as guide to make 3D pen creations more accurate and enjoyable. You can use them free hand,but they work best with our **3Dmate BASE Design Mat** 

- **Free hand -** place the stencil on a flat surface and trace the printed lines with the 3D pen (you may cover the printout with parchment or tracing paper). Oncefilament cools, remove the pieces from the paper and fuse them together as instructed.
- **3Dmate BASE Design Mat** the easy way to improve the quality of your creations. Place the stencil under the mat, draw within the indicated grooves. Once the filament cools, bend the mat and remove the piece and fuse together with other parts as instructed. Enjoy your perfect 3D creations.