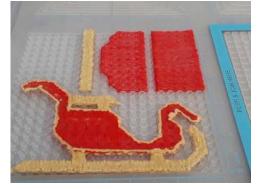

You can find helpful YouTube video guide

showing how to complete this stencil here:

www.bit.ly/3dmate-yt-santa-sleigh

Video Tutorial Available at: www.bit.lv/3dmate-vt-santa-sleigh