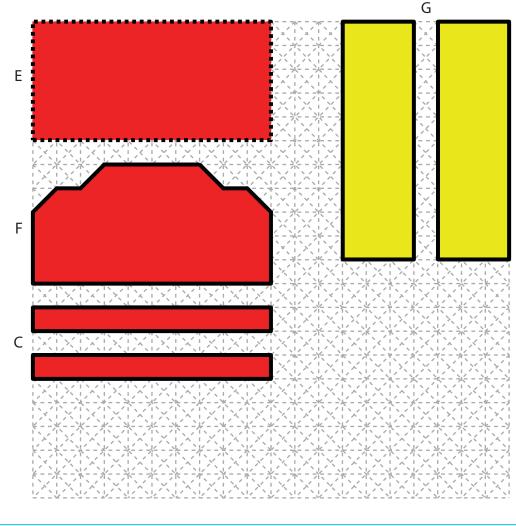

### Lower Left Square

### ower Left Square

Recommended filament colors:

4

Video Tutorial Available at: www.bit.lv/3dmate-vt-santa-sleigh

# \_ower Left Square

Video Tutorial Available at: www.bit.lv/3dmate-vt-santa-slei

## Lower Right Square

Recommended filament colors:

Н 0 /the3dmate y @the3dmate @3dmate

f