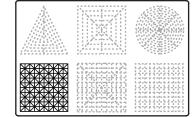

### Lower Left Square

### ower Left Square

Recommended filament colors:

4

Video Tutorial Available at: www.bit.lv/3dmate-vt-santa-sleigh

# \_ower Left Square

Video Tutorial Available at: www.bit.lv/3dmate-vt-santa-slei

# Upper Right Circle

## Lower Right Square

Recommended filament colors:

Н 0 /the3dmate y @the3dmate @3dmate

f