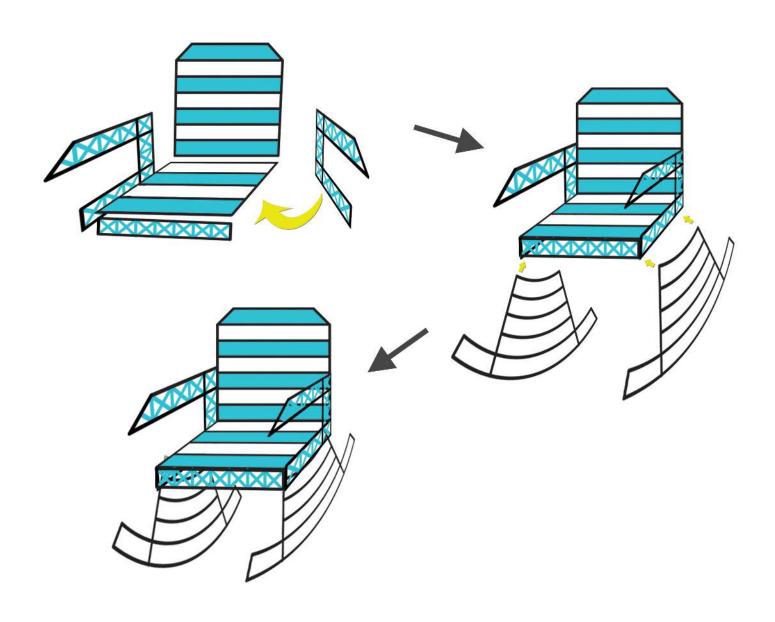

# ROCKING CHAIR

3D PEN TEMPLATE

Thank you for your purchase!

Enjoy our 3D pen stencils. They are meant to serve as guide to make 3D pen creations more accurate and enjoyable. You can use them free hand, but they work best with our **3Dmate BASE Design Mat** 

- **Free hand -** place the stencil on a flat surface and trace the printed lines with the 3D pen (you may cover the printout with parchment or tracing paper). Oncefilament cools, remove the pieces from the paper and fuse them together as instructed.
- **3Dmate BASE Design Mat** the easy way to improve the quality of your creations. Place the stencil under the mat, draw within the indicated grooves. Once the filament cools, bend the mat and remove the piece and fuse together with other parts as instructed. Enjoy your perfect 3D creations.

You can find helpful YouTube video guide showing how to complete this stencil here:

www.bit.ly/3dmate-yt-rocking-chair

Video Tutorial Available at: www.bit.ly/3dmate-yt-rocking-chair