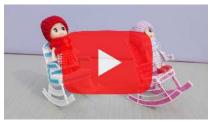

You can find helpful YouTube video guide showing how to complete this stencil here:

www.bit.ly/3dmate-yt-rocking-chair

Video Tutorial Available at: www.bit.ly/3dmate-yt-rocking-chair