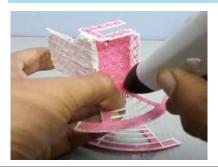

# ROCKING CHAIR

3D PEN TEMPLATE

Thank you for your purchase!

Enjoy our 3D pen stencils. They are meant to serve as guide to make 3D pen creations more accurate and enjoyable. You can use them free hand, but they work best with our **3Dmate BASE Design Mat** 

- **Free hand -** place the stencil on a flat surface and trace the printed lines with the 3D pen (you may cover the printout with parchment or tracing paper). Oncefilament cools, remove the pieces from the paper and fuse them together as instructed.
- **3Dmate BASE Design Mat** the easy way to improve the quality of your creations. Place the stencil under the mat, draw within the indicated grooves. Once the filament cools, bend the mat and remove the piece and fuse together with other parts as instructed. Enjoy your perfect 3D creations.

You can find helpful YouTube video guide showing how to complete this stencil here:

www.bit.ly/3dmate-yt-rocking-chair

Video Tutorial Available at: www.bit.ly/3dmate-yt-rocking-chair