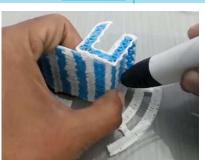

# ROCKING CHAIR

3D PEN TEMPLATE

Thank you for your purchase!

Enjoy our 3D pen stencils. They are meant to serve as guide to make 3D pen creations more accurate and enjoyable. You can use them free hand, but they work best with our **3Dmate BASE Design Mat** 

- **Free hand -** place the stencil on a flat surface and trace the printed lines with the 3D pen (you may cover the printout with parchment or tracing paper). Oncefilament cools, remove the pieces from the paper and fuse them together as instructed.
- **3Dmate BASE Design Mat** the easy way to improve the quality of your creations. Place the stencil under the mat, draw within the indicated grooves. Once the filament cools, bend the mat and remove the piece and fuse together with other parts as instructed. Enjoy your perfect 3D creations.

You can find helpful YouTube video guide showing how to complete this stencil here:

www.bit.ly/3dmate-yt-rocking-chair

Video Tutorial Available at: www.bit.ly/3dmate-yt-rocking-chair