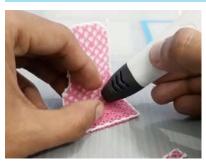

- **Free hand -** place the stencil on a flat surface and trace the printed lines with the 3D pen (you may cover the printout with parchment or tracing paper). Oncefilament cools, remove the pieces from the paper and fuse them together as instructed.
- **3Dmate BASE Design Mat** the easy way to improve the quality of your creations. Place the stencil under the mat, draw within the indicated grooves. Once the filament cools, bend the mat and remove the piece and fuse together with other parts as instructed. Enjoy your perfect 3D creations.