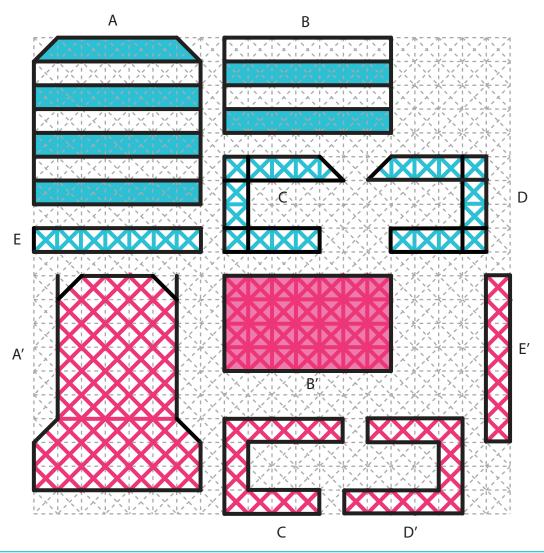

# ROCKING CHAIR

3D PEN TEMPLATE

Thank you for your purchase!

Enjoy our 3D pen stencils. They are meant to serve as guide to make 3D pen creations more accurate and enjoyable. You can use them free hand, but they work best with our **3Dmate BASE Design Mat** 

- **Free hand -** place the stencil on a flat surface and trace the printed lines with the 3D pen (you may cover the printout with parchment or tracing paper). Oncefilament cools, remove the pieces from the paper and fuse them together as instructed.
- **3Dmate BASE Design Mat** the easy way to improve the quality of your creations. Place the stencil under the mat, draw within the indicated grooves. Once the filament cools, bend the mat and remove the piece and fuse together with other parts as instructed. Enjoy your perfect 3D creations.