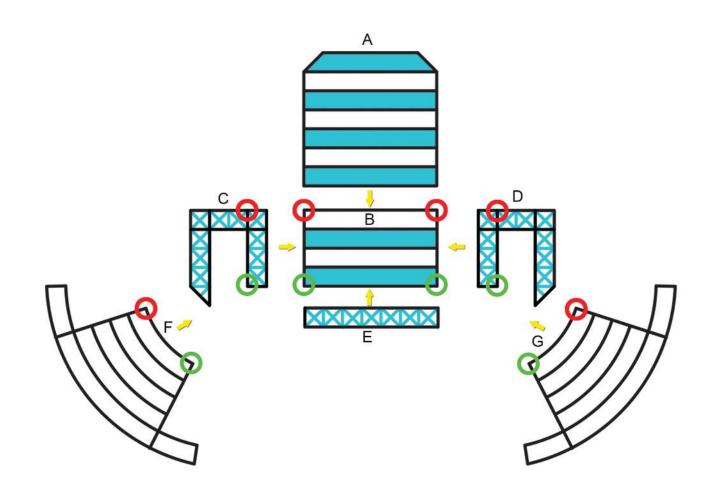

# ROCKING CHAIR

3D PEN TEMPLATE

Thank you for your purchase!

Enjoy our 3D pen stencils. They are meant to serve as guide to make 3D pen creations more accurate and enjoyable. You can use them free hand, but they work best with our **3Dmate BASE Design Mat** 

- **Free hand -** place the stencil on a flat surface and trace the printed lines with the 3D pen (you may cover the printout with parchment or tracing paper). Oncefilament cools, remove the pieces from the paper and fuse them together as instructed.
- **3Dmate BASE Design Mat** the easy way to improve the quality of your creations. Place the stencil under the mat, draw within the indicated grooves. Once the filament cools, bend the mat and remove the piece and fuse together with other parts as instructed. Enjoy your perfect 3D creations.