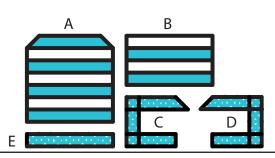

# ROCKING CHAIR

3D PEN TEMPLATE

Thank you for your purchase!

Enjoy our 3D pen stencils. They are meant to serve as guide to make 3D pen creations more accurate and enjoyable. You can use them free hand, but they work best with our **3Dmate BASE Design Mat** 

- **Free hand -** place the stencil on a flat surface and trace the printed lines with the 3D pen (you may cover the printout with parchment or tracing paper). Oncefilament cools, remove the pieces from the paper and fuse them together as instructed.
- **3Dmate BASE Design Mat** the easy way to improve the quality of your creations. Place the stencil under the mat, draw within the indicated grooves. Once the filament cools, bend the mat and remove the piece and fuse together with other parts as instructed. Enjoy your perfect 3D creations.