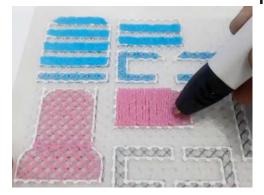

- **Free hand -** place the stencil on a flat surface and trace the printed lines with the 3D pen (you may cover the printout with parchment or tracing paper). Oncefilament cools, remove the pieces from the paper and fuse them together as instructed.
- **3Dmate BASE Design Mat** the easy way to improve the quality of your creations. Place the stencil under the mat, draw within the indicated grooves. Once the filament cools, bend the mat and remove the piece and fuse together with other parts as instructed. Enjoy your perfect 3D creations.