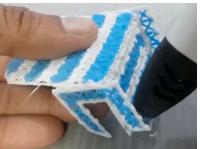

- **Free hand -** place the stencil on a flat surface and trace the printed lines with the 3D pen (you may cover the printout with parchment or tracing paper). Oncefilament cools, remove the pieces from the paper and fuse them together as instructed.
- **3Dmate BASE Design Mat** the easy way to improve the quality of your creations. Place the stencil under the mat, draw within the indicated grooves. Once the filament cools, bend the mat and remove the piece and fuse together with other parts as instructed. Enjoy your perfect 3D creations.