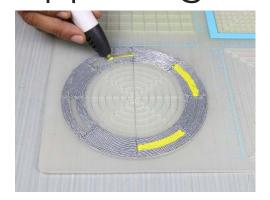

- **Free hand -** place the stencil on a flat surface and trace the printed lines with the 3D pen (you may cover the printout with parchment or tracing paper). Oncefilament cools, remove the pieces from the paper and fuse them together as instructed.
- **3Dmate BASE Design Mat** the easy way to improve the quality of your creations. Place the stencil under the mat, draw within the indicated grooves. Once the filament cools, bend the mat and remove the piece and fuse together with other parts as instructed. Enjoy your perfect 3D creations.

# Upper Right Circle

Recommended filament colors:

Video Tutorial Available at:

# Upper Right Circle

Recommended filament colors:

В

Video Tutorial Available at: www.bit.ly/3dmate-yt-robotic-arm

# Upper Right Circle

Recommended filament colors:

Video Tutorial Available at: www.bit.ly/3dmate-yt-robotic-arm