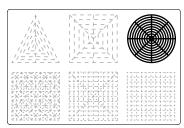

# Lower Middle Square

Recommended filament colors:

6

## Lower Middle Square

Recommended filament colors:

@the3dmate

@3dmate

## Lower Middle Square

Recommended filament colors:

Video Tutorial Available at: www.bit.ly/3dmate-yt-robotic-arm

Video Tutorial Available at: www.bit.ly/3dmate-yt-robotic-arm

/the3dmate

Video Tutorial Available at: www.bit.ly/3dmate-yt-robotic-arm