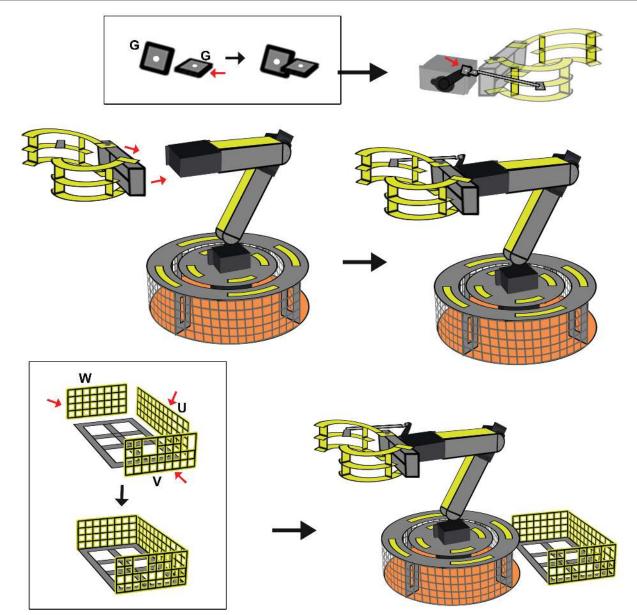

You can find helpful YouTube video guide showing how to complete this stencil here:

www.bit.ly/3dmate-yt-robotic-arm

Video Tutorial Available at: