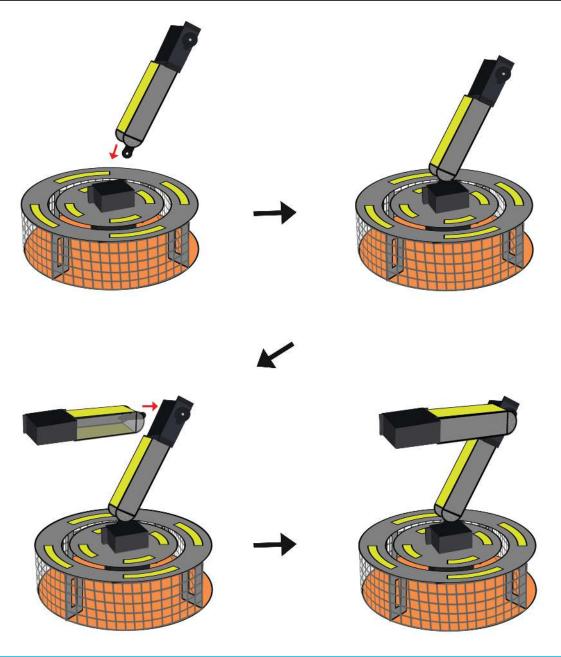

D

Video Tutorial Available at: www.bit.ly/3dmate-yt-robotic-arm

Video Tutorial Available at: www.bit.ly/3dmate-yt-robotic-arm

Video Tutorial Available at: www.bit.ly/3dmate-yt-robotic-arm

Sinoning Potentiometer Extension plate 4x Potentiometer

Arduino UNO

Fit Arduino and Connection the wire