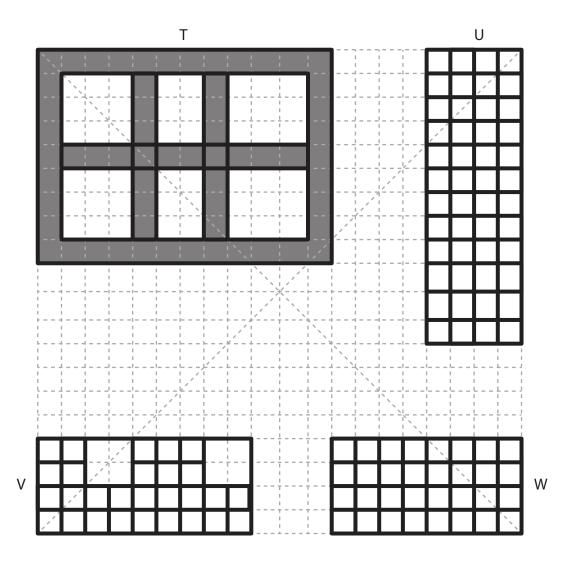

# Lower Middle Square

Recommended filament colors:

6

## Lower Middle Square

Recommended filament colors:

@the3dmate

@3dmate

## \_ower Right Square

Recommended filament colors:

Video Tutorial Available at:

## Lower Middle Square

Recommended filament colors:

Video Tutorial Available at: www.bit.ly/3dmate-yt-robotic-arm

Video Tutorial Available at: www.bit.ly/3dmate-yt-robotic-arm

/the3dmate

Video Tutorial Available at: www.bit.ly/3dmate-yt-robotic-arm