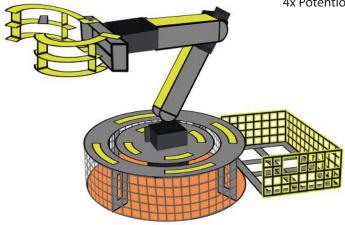

# ROBOTICARM

3D PEN TEMPLATE

Thank you for your purchase!

Enjoy our 3D pen stencils. They are meant to serve as guide to make 3D pen creations more accurate and enjoyable. You can use them free hand, but they work best with our **3Dmate BASE Design Mat** 

You can find helpful YouTube video guide showing how to complete this stencil here:

www.bit.ly/3dmate-yt-robotic-arm

Video Tutorial Available at:

D

Video Tutorial Available at: www.bit.ly/3dmate-yt-robotic-arm

Video Tutorial Available at: www.bit.ly/3dmate-yt-robotic-arm

Video Tutorial Available at: www.bit.ly/3dmate-yt-robotic-arm

Sinoning Potentiometer Extension plate 4x Potentiometer