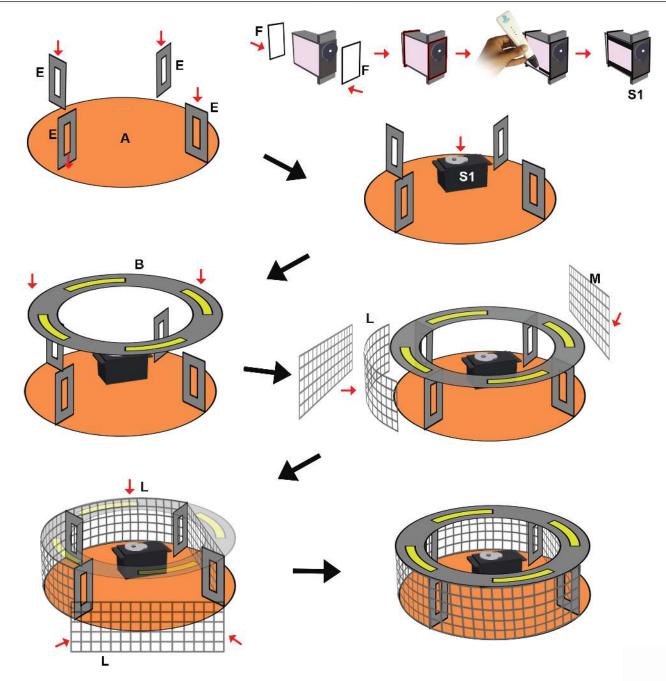

- **Free hand -** place the stencil on a flat surface and trace the printed lines with the 3D pen (you may cover the printout with parchment or tracing paper). Oncefilament cools, remove the pieces from the paper and fuse them together as instructed.
- **3Dmate BASE Design Mat** the easy way to improve the quality of your creations. Place the stencil under the mat, draw within the indicated grooves. Once the filament cools, bend the mat and remove the piece and fuse together with other parts as instructed. Enjoy your perfect 3D creations.

You can find helpful YouTube video guide showing how to complete this stencil here:

www.bit.ly/3dmate-yt-robotic-arm

Video Tutorial Available at: