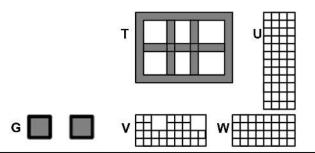

# ROBOTICARM

3D PEN TEMPLATE

Thank you for your purchase!

Enjoy our 3D pen stencils. They are meant to serve as guide to make 3D pen creations more accurate and enjoyable. You can use them free hand, but they work best with our **3Dmate BASE Design Mat** 

- **Free hand -** place the stencil on a flat surface and trace the printed lines with the 3D pen (you may cover the printout with parchment or tracing paper). Oncefilament cools, remove the pieces from the paper and fuse them together as instructed.
- **3Dmate BASE Design Mat** the easy way to improve the quality of your creations. Place the stencil under the mat, draw within the indicated grooves. Once the filament cools, bend the mat and remove the piece and fuse together with other parts as instructed. Enjoy your perfect 3D creations.

NOTE: These and additional stencils are available for download at: www.the3dmate.com/projects. Please enjoy.

**3Dmate BASE** can be purchased on Amazon. Search for keyword:

"3Dmate BASE 3D Pen Mat" or use the QR code: