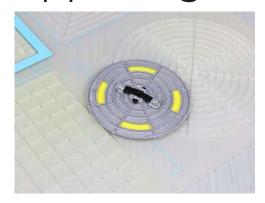

- **Free hand -** place the stencil on a flat surface and trace the printed lines with the 3D pen (you may cover the printout with parchment or tracing paper). Oncefilament cools, remove the pieces from the paper and fuse them together as instructed.
- **3Dmate BASE Design Mat** the easy way to improve the quality of your creations. Place the stencil under the mat, draw within the indicated grooves. Once the filament cools, bend the mat and remove the piece and fuse together with other parts as instructed. Enjoy your perfect 3D creations.

# Upper Right Circle

Recommended filament colors:

Video Tutorial Available at:

# Upper Right Circle

Recommended filament colors:

В

Video Tutorial Available at: www.bit.ly/3dmate-yt-robotic-arm

# Upper Right Circle

Recommended filament colors:

Video Tutorial Available at: www.bit.ly/3dmate-yt-robotic-arm