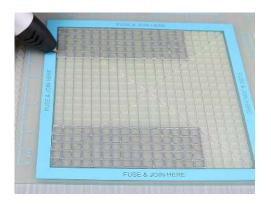

- **Free hand -** place the stencil on a flat surface and trace the printed lines with the 3D pen (you may cover the printout with parchment or tracing paper). Oncefilament cools, remove the pieces from the paper and fuse them together as instructed.
- **3Dmate BASE Design Mat** the easy way to improve the quality of your creations. Place the stencil under the mat, draw within the indicated grooves. Once the filament cools, bend the mat and remove the piece and fuse together with other parts as instructed. Enjoy your perfect 3D creations.

NOTE: These and additional stencils are available for download at: www.the3dmate.com/projects. Please enjoy.

**3Dmate BASE** can be purchased on Amazon. Search for keyword:

"3Dmate BASE 3D Pen Mat" or use the QR code: