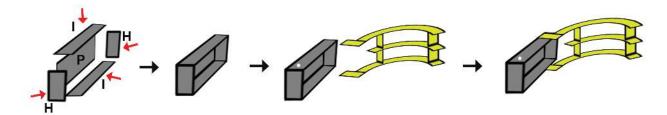

# ROBOTICARM

3D PEN TEMPLATE

Thank you for your purchase!

Enjoy our 3D pen stencils. They are meant to serve as guide to make 3D pen creations more accurate and enjoyable. You can use them free hand, but they work best with our **3Dmate BASE Design Mat** 

- **Free hand -** place the stencil on a flat surface and trace the printed lines with the 3D pen (you may cover the printout with parchment or tracing paper). Oncefilament cools, remove the pieces from the paper and fuse them together as instructed.
- **3Dmate BASE Design Mat** the easy way to improve the quality of your creations. Place the stencil under the mat, draw within the indicated grooves. Once the filament cools, bend the mat and remove the piece and fuse together with other parts as instructed. Enjoy your perfect 3D creations.

You can find helpful YouTube video guide showing how to complete this stencil here:

www.bit.ly/3dmate-yt-robotic-arm

Video Tutorial Available at: