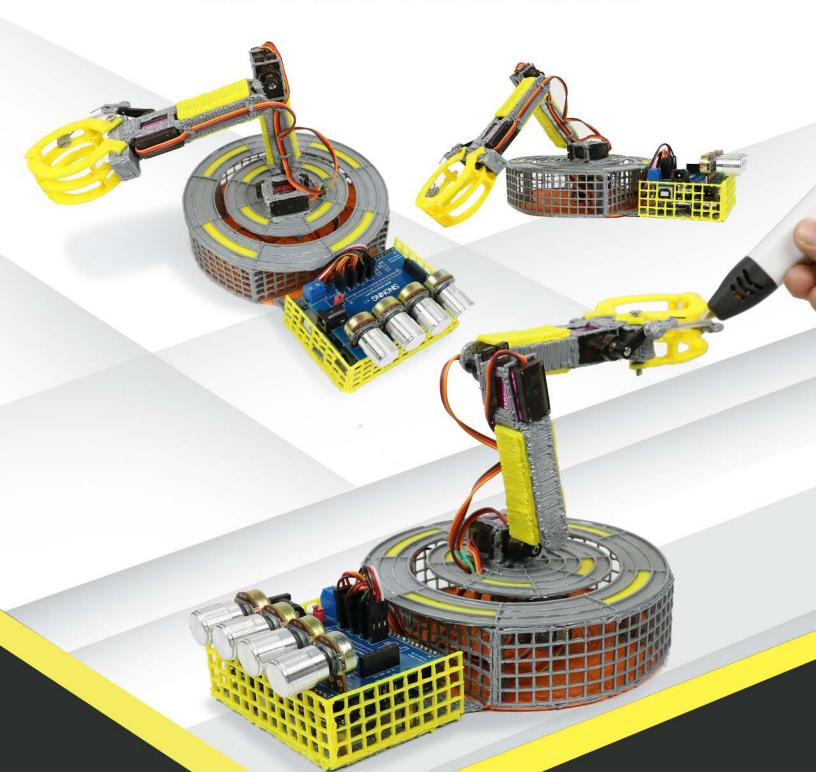

# ROBOTICARM

3D PEN TEMPLATE

Thank you for your purchase!

Enjoy our 3D pen stencils. They are meant to serve as guide to make 3D pen creations more accurate and enjoyable. You can use them free hand, but they work best with our **3Dmate BASE Design Mat** 

You can find helpful YouTube video guide showing how to complete this stencil here:

www.bit.ly/3dmate-yt-robotic-arm

Video Tutorial Available at: