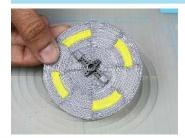

- **Free hand -** place the stencil on a flat surface and trace the printed lines with the 3D pen (you may cover the printout with parchment or tracing paper). Oncefilament cools, remove the pieces from the paper and fuse them together as instructed.
- **3Dmate BASE Design Mat** the easy way to improve the quality of your creations. Place the stencil under the mat, draw within the indicated grooves. Once the filament cools, bend the mat and remove the piece and fuse together with other parts as instructed. Enjoy your perfect 3D creations.