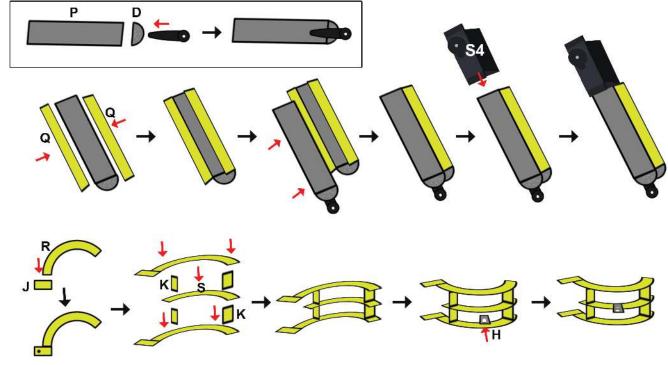

# Lower Middle Square

Recommended filament colors:

6

## Lower Middle Square

Recommended filament colors:

@the3dmate

@3dmate

## \_ower Right Square

Recommended filament colors:

Video Tutorial Available at:

## Lower Middle Square

Recommended filament colors:

Video Tutorial Available at: www.bit.ly/3dmate-yt-robotic-arm

Video Tutorial Available at: www.bit.ly/3dmate-yt-robotic-arm

/the3dmate

Video Tutorial Available at: www.bit.ly/3dmate-yt-robotic-arm