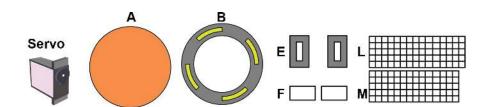

# Upper Right Circle

Recommended filament colors:

Video Tutorial Available at:

# Upper Right Circle

Recommended filament colors:

В

Video Tutorial Available at: www.bit.ly/3dmate-yt-robotic-arm

# Upper Right Circle

Recommended filament colors:

Video Tutorial Available at: www.bit.ly/3dmate-yt-robotic-arm

# Lower Middle Square

Recommended filament colors:

6

## Lower Middle Square

Recommended filament colors:

@the3dmate

@3dmate

## \_ower Right Square

Recommended filament colors:

Video Tutorial Available at:

## Upper Right Circle

Recommended filament colors:

## Lower Middle Square

Recommended filament colors:

Video Tutorial Available at: www.bit.ly/3dmate-yt-robotic-arm

Video Tutorial Available at: www.bit.ly/3dmate-yt-robotic-arm

/the3dmate

Video Tutorial Available at: www.bit.ly/3dmate-yt-robotic-arm