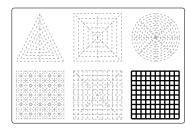

# ROBOTICARM

3D PEN TEMPLATE

Thank you for your purchase!

Enjoy our 3D pen stencils. They are meant to serve as guide to make 3D pen creations more accurate and enjoyable. You can use them free hand, but they work best with our **3Dmate BASE Design Mat** 

- **Free hand -** place the stencil on a flat surface and trace the printed lines with the 3D pen (you may cover the printout with parchment or tracing paper). Oncefilament cools, remove the pieces from the paper and fuse them together as instructed.
- **3Dmate BASE Design Mat** the easy way to improve the quality of your creations. Place the stencil under the mat, draw within the indicated grooves. Once the filament cools, bend the mat and remove the piece and fuse together with other parts as instructed. Enjoy your perfect 3D creations.

NOTE: These and additional stencils are available for download at: www.the3dmate.com/projects. Please enjoy.

**3Dmate BASE** can be purchased on Amazon. Search for keyword:

"3Dmate BASE 3D Pen Mat" or use the QR code: