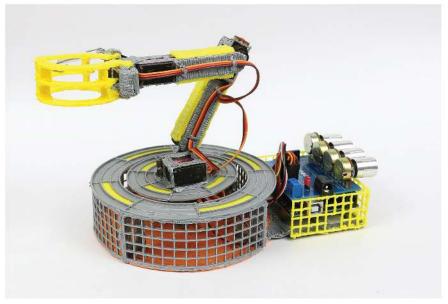

# ROBOTICARM

3D PEN TEMPLATE

Thank you for your purchase!

Enjoy our 3D pen stencils. They are meant to serve as guide to make 3D pen creations more accurate and enjoyable. You can use them free hand, but they work best with our **3Dmate BASE Design Mat** 

You can find helpful YouTube video guide showing how to complete this stencil here:

www.bit.ly/3dmate-yt-robotic-arm

Video Tutorial Available at:

D

Video Tutorial Available at: www.bit.ly/3dmate-yt-robotic-arm

Video Tutorial Available at: www.bit.ly/3dmate-yt-robotic-arm

Video Tutorial Available at: www.bit.ly/3dmate-yt-robotic-arm

Sinoning Potentiometer Extension plate 4x Potentiometer

Arduino UNO

Fit Arduino and Connection the wire