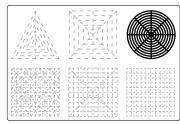

# Lower Middle Square

Recommended filament colors:

6

## Lower Middle Square

Recommended filament colors:

@the3dmate

@3dmate

## Lower Middle Square

Recommended filament colors:

Video Tutorial Available at: www.bit.ly/3dmate-yt-robotic-arm

Video Tutorial Available at: www.bit.ly/3dmate-yt-robotic-arm

/the3dmate

Video Tutorial Available at: www.bit.ly/3dmate-yt-robotic-arm