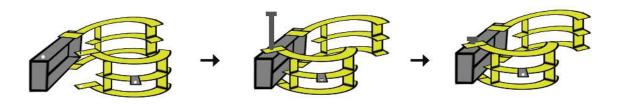

# ROBOTICARM

3D PEN TEMPLATE

Thank you for your purchase!

Enjoy our 3D pen stencils. They are meant to serve as guide to make 3D pen creations more accurate and enjoyable. You can use them free hand, but they work best with our **3Dmate BASE Design Mat** 

- **Free hand -** place the stencil on a flat surface and trace the printed lines with the 3D pen (you may cover the printout with parchment or tracing paper). Oncefilament cools, remove the pieces from the paper and fuse them together as instructed.
- **3Dmate BASE Design Mat** the easy way to improve the quality of your creations. Place the stencil under the mat, draw within the indicated grooves. Once the filament cools, bend the mat and remove the piece and fuse together with other parts as instructed. Enjoy your perfect 3D creations.

You can find helpful YouTube video guide showing how to complete this stencil here:

www.bit.ly/3dmate-yt-robotic-arm

Video Tutorial Available at: