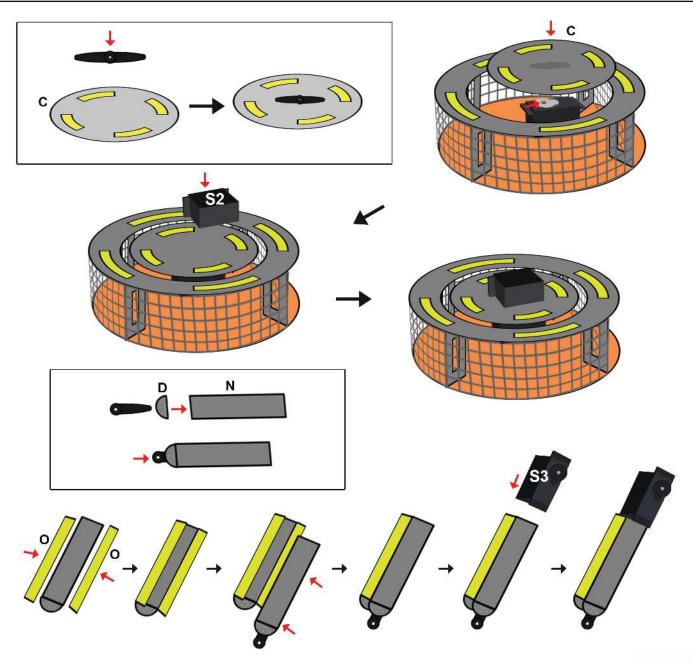

# Upper Right Circle

Recommended filament colors:

Video Tutorial Available at:

# Upper Right Circle

Recommended filament colors:

В

Video Tutorial Available at: www.bit.ly/3dmate-yt-robotic-arm

# Upper Right Circle

Recommended filament colors:

Video Tutorial Available at: www.bit.ly/3dmate-yt-robotic-arm

# Lower Middle Square

Recommended filament colors:

6

## Lower Middle Square

Recommended filament colors:

@the3dmate

@3dmate

## \_ower Right Square

Recommended filament colors:

Video Tutorial Available at:

## Upper Right Circle

Recommended filament colors:

## Lower Middle Square

Recommended filament colors:

Video Tutorial Available at: www.bit.ly/3dmate-yt-robotic-arm

Video Tutorial Available at: www.bit.ly/3dmate-yt-robotic-arm

/the3dmate

Video Tutorial Available at: www.bit.ly/3dmate-yt-robotic-arm

D

Video Tutorial Available at: www.bit.ly/3dmate-yt-robotic-arm

Video Tutorial Available at: www.bit.ly/3dmate-yt-robotic-arm

Video Tutorial Available at: www.bit.ly/3dmate-yt-robotic-arm

Sinoning Potentiometer Extension plate 4x Potentiometer