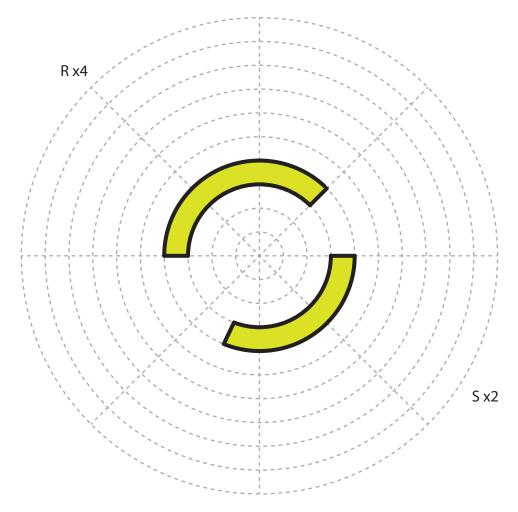

# Upper Right Circle

Recommended filament colors:

Video Tutorial Available at:

# Upper Right Circle

Recommended filament colors:

В

Video Tutorial Available at: www.bit.ly/3dmate-yt-robotic-arm

# Upper Right Circle

Recommended filament colors:

Video Tutorial Available at: www.bit.ly/3dmate-yt-robotic-arm