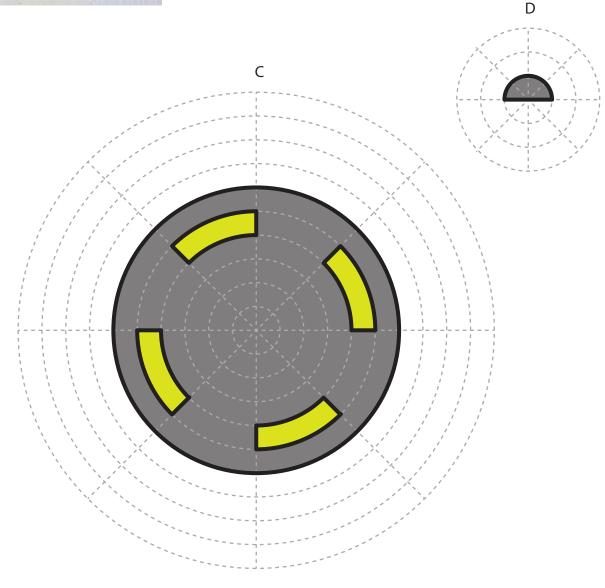

# Upper Right Circle

Recommended filament colors:

Video Tutorial Available at:

# Upper Right Circle

Recommended filament colors:

В

Video Tutorial Available at: www.bit.ly/3dmate-yt-robotic-arm

# Upper Right Circle

Recommended filament colors:

Video Tutorial Available at: www.bit.ly/3dmate-yt-robotic-arm

## Upper Right Circle

Recommended filament colors: