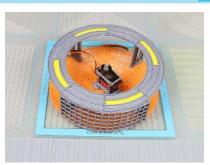

# ROBOTICARM

3D PEN TEMPLATE

Thank you for your purchase!

Enjoy our 3D pen stencils. They are meant to serve as guide to make 3D pen creations more accurate and enjoyable. You can use them free hand, but they work best with our **3Dmate BASE Design Mat** 

You can find helpful YouTube video guide showing how to complete this stencil here:

www.bit.ly/3dmate-yt-robotic-arm

Video Tutorial Available at: