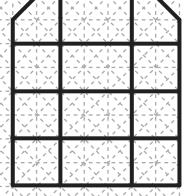

## Lower Left Square

Recommended filament colors:

В

Video Tutorial Available at:

# ower Middle Square

Recommended filament colors:

Video Tutorial Available at:

# Lower Middle Square

Recommended filament colors:

H1

## Lower Middle Square

Recommended filament colors:

@the3dmate

## Lower Right Square

Recommended filament colors:

M x2

Video Tutorial Available at:

## ower Left Square

Recommended filament colors:

Ν 0 P

@the3dmate

9

## ower Right Square

Recommended filament colors:

R Q

Video Tutorial Available at: www.bit.ly/3dmate-yt-retro-car

Video Tutorial Available at: www.bit.ly/3dmate-yt-retro-car

Video Tutorial Available at: www.bit.ly/3dmate-yt-retro-car