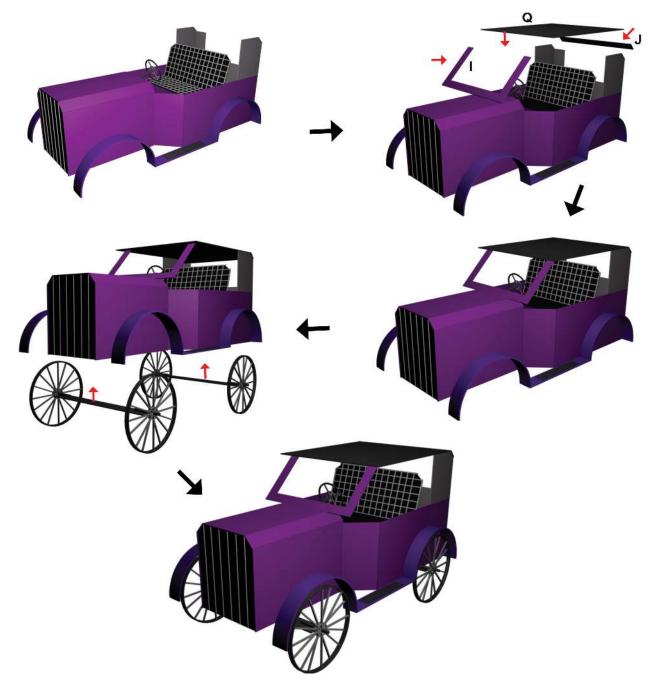

# RETRO GAR

3D PEN TEMPLATE

Thank you for your purchase!

Enjoy our 3D pen stencils. They are meant to serve as guide to make 3D pen creations more accurate and enjoyable. You can use them free hand, but they work best with our **3Dmate BASE Design Mat** 

- **Free hand -** place the stencil on a flat surface and trace the printed lines with the 3D pen (you may cover the printout with parchment or tracing paper). Oncefilament cools,remove the pieces from the paper and fuse them together as instructed.
- **3Dmate BASE Design Mat** the easy way to improve the quality of your creations. Place the stencil under the mat, draw within the indicated grooves. Once the filament cools, bend the mat and remove the piece and fuse together with other parts as instructed. Enjoy your perfect 3D creations.

You can find helpful YouTube video guide showing how to complete this stencil here:

www.bit.ly/3dmate-yt-retro-car

Video Tutorial Available at: www.bit.ly/3dmate-yt-retro-car