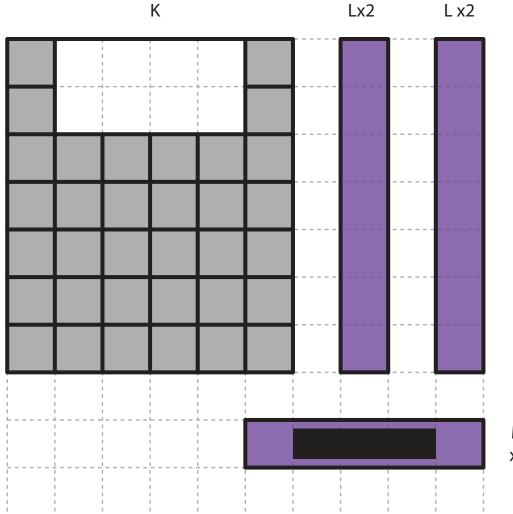

## Lower Left Square

Recommended filament colors:

В

Video Tutorial Available at: