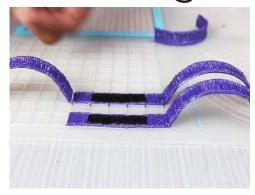

- **Free hand -** place the stencil on a flat surface and trace the printed lines with the 3D pen (you may cover the printout with parchment or tracing paper). Oncefilament cools,remove the pieces from the paper and fuse them together as instructed.
- **3Dmate BASE Design Mat** the easy way to improve the quality of your creations. Place the stencil under the mat, draw within the indicated grooves. Once the filament cools, bend the mat and remove the piece and fuse together with other parts as instructed. Enjoy your perfect 3D creations.