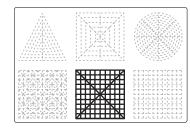

# RETRO GAR

3D PEN TEMPLATE

Thank you for your purchase!

Enjoy our 3D pen stencils. They are meant to serve as guide to make 3D pen creations more accurate and enjoyable. You can use them free hand, but they work best with our **3Dmate BASE Design Mat** 

- **Free hand -** place the stencil on a flat surface and trace the printed lines with the 3D pen (you may cover the printout with parchment or tracing paper). Oncefilament cools,remove the pieces from the paper and fuse them together as instructed.
- **3Dmate BASE Design Mat** the easy way to improve the quality of your creations. Place the stencil under the mat, draw within the indicated grooves. Once the filament cools, bend the mat and remove the piece and fuse together with other parts as instructed. Enjoy your perfect 3D creations.

NOTE: These and additional stencils are available for download at: www.the3dmate.com/projects. Please enjoy.

**3Dmate BASE** can be purchased on Amazon. Search for keyword:

"3Dmate BASE 3D Pen Mat" or use the QR code: