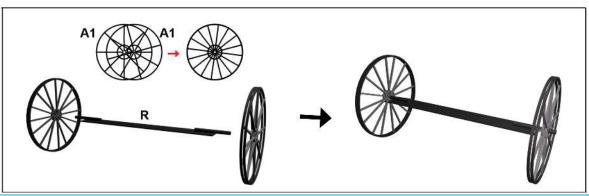

# Upper Right Circle

Recommended filament colors:

**A2** 

А3 **x4** 

Α1 x8

Video Tutorial Available at: www.bit.ly/3dmate-yt-retro-car