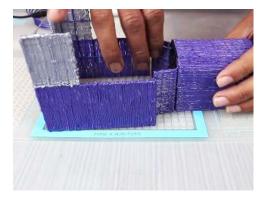

- **Free hand -** place the stencil on a flat surface and trace the printed lines with the 3D pen (you may cover the printout with parchment or tracing paper). Oncefilament cools,remove the pieces from the paper and fuse them together as instructed.
- **3Dmate BASE Design Mat** the easy way to improve the quality of your creations. Place the stencil under the mat, draw within the indicated grooves. Once the filament cools, bend the mat and remove the piece and fuse together with other parts as instructed. Enjoy your perfect 3D creations.

You can find helpful YouTube video guide showing how to complete this stencil here:

www.bit.ly/3dmate-yt-retro-car

Video Tutorial Available at: www.bit.ly/3dmate-yt-retro-car