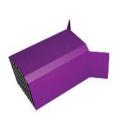

# RETRO GAR

3D PEN TEMPLATE

Thank you for your purchase!

Enjoy our 3D pen stencils. They are meant to serve as guide to make 3D pen creations more accurate and enjoyable. You can use them free hand, but they work best with our **3Dmate BASE Design Mat** 

You can find helpful YouTube video guide showing how to complete this stencil here:

www.bit.ly/3dmate-yt-retro-car

Video Tutorial Available at: www.bit.ly/3dmate-yt-retro-car