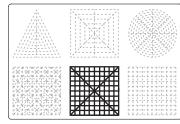

# Upper Right Circle

Recommended filament colors:

**A2** 

А3 **x4** 

Α1 x8

Video Tutorial Available at: www.bit.ly/3dmate-yt-retro-car

## Lower Left Square

Recommended filament colors:

В

Video Tutorial Available at:

# ower Middle Square

Recommended filament colors:

Video Tutorial Available at:

# Lower Middle Square

Recommended filament colors:

H1

## Lower Middle Square

Recommended filament colors:

@the3dmate

## Lower Right Square

Recommended filament colors:

M x2

Video Tutorial Available at:

## ower Left Square

Recommended filament colors:

Ν 0 P

@the3dmate

9

## ower Right Square

Recommended filament colors:

R Q

Video Tutorial Available at: www.bit.ly/3dmate-yt-retro-car

Video Tutorial Available at: www.bit.ly/3dmate-yt-retro-car

Video Tutorial Available at: www.bit.ly/3dmate-yt-retro-car