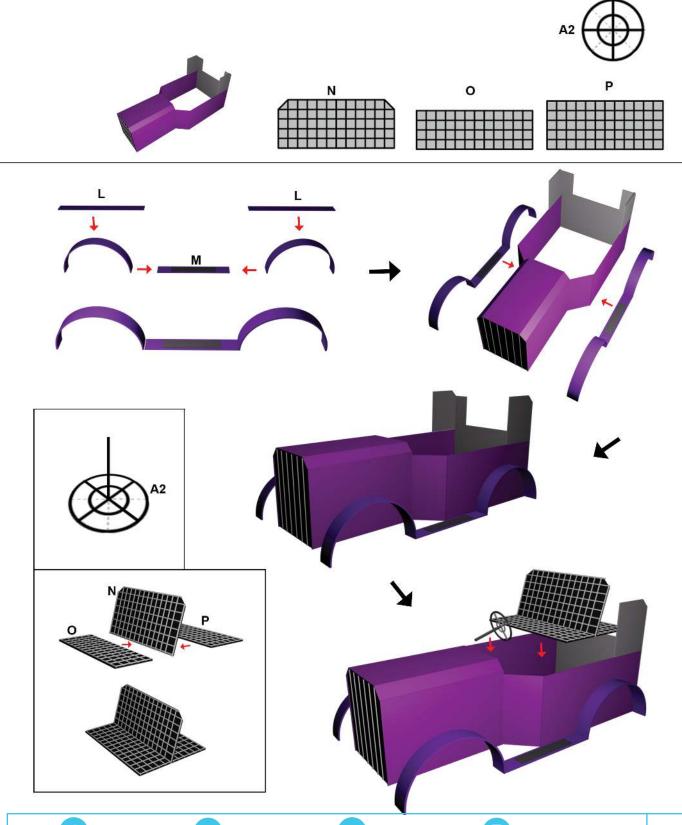

# Upper Right Circle

Recommended filament colors:

**A2** 

А3 **x4** 

Α1 x8

Video Tutorial Available at: www.bit.ly/3dmate-yt-retro-car

## ower Left Square

Recommended filament colors:

Ν 0 P

@the3dmate

9