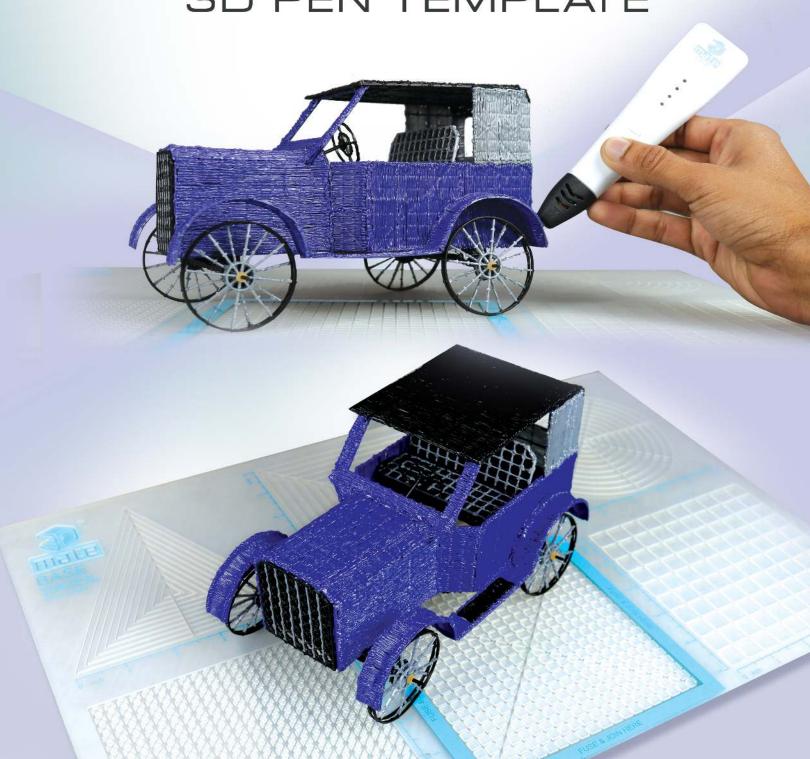

# RETRO GAR

3D PEN TEMPLATE

Thank you for your purchase!

Enjoy our 3D pen stencils. They are meant to serve as guide to make 3D pen creations more accurate and enjoyable. You can use them free hand, but they work best with our **3Dmate BASE Design Mat** 

- **Free hand -** place the stencil on a flat surface and trace the printed lines with the 3D pen (you may cover the printout with parchment or tracing paper). Oncefilament cools,remove the pieces from the paper and fuse them together as instructed.
- **3Dmate BASE Design Mat** the easy way to improve the quality of your creations. Place the stencil under the mat, draw within the indicated grooves. Once the filament cools, bend the mat and remove the piece and fuse together with other parts as instructed. Enjoy your perfect 3D creations.

NOTE: These and additional stencils are available for download at: www.the3dmate.com/projects. Please enjoy.

**3Dmate BASE** can be purchased on Amazon. Search for keyword:

"3Dmate BASE 3D Pen Mat" or use the QR code: