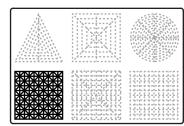

# Upper Right Circle

Recommended filament colors:

**A2** 

А3 **x4** 

Α1 x8

Video Tutorial Available at: www.bit.ly/3dmate-yt-retro-car

## Lower Left Square

Recommended filament colors:

В

Video Tutorial Available at:

# ower Middle Square

Recommended filament colors:

Video Tutorial Available at:

# Lower Middle Square

Recommended filament colors:

H1

## Lower Middle Square

Recommended filament colors:

@the3dmate

## Lower Right Square

Recommended filament colors:

M x2

Video Tutorial Available at:

## ower Left Square

Recommended filament colors:

Ν 0 P

@the3dmate

9

## ower Right Square

Recommended filament colors:

R Q

Video Tutorial Available at: www.bit.ly/3dmate-yt-retro-car

Video Tutorial Available at: www.bit.ly/3dmate-yt-retro-car

Video Tutorial Available at: www.bit.ly/3dmate-yt-retro-car