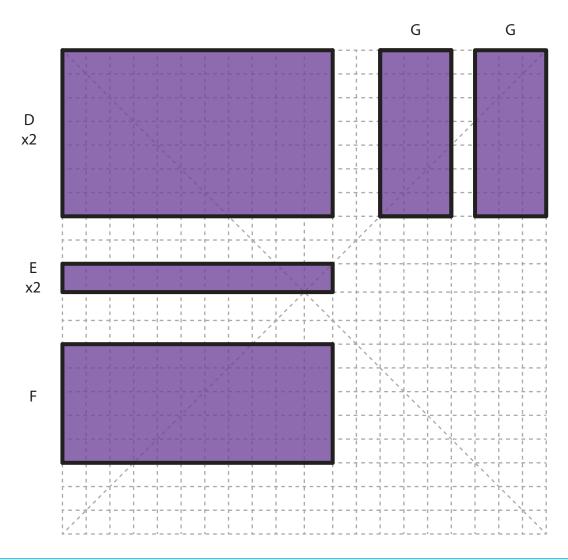

## Lower Left Square

Recommended filament colors:

В

Video Tutorial Available at:

# ower Middle Square

Recommended filament colors:

Video Tutorial Available at:

# Lower Middle Square

Recommended filament colors:

H1

## Lower Middle Square

Recommended filament colors:

@the3dmate

## Lower Right Square

Recommended filament colors:

M x2

Video Tutorial Available at:

## ower Left Square

Recommended filament colors:

Ν 0 P

@the3dmate

9

## ower Right Square

Recommended filament colors:

R Q

Video Tutorial Available at: www.bit.ly/3dmate-yt-retro-car

Video Tutorial Available at: www.bit.ly/3dmate-yt-retro-car

Video Tutorial Available at: www.bit.ly/3dmate-yt-retro-car