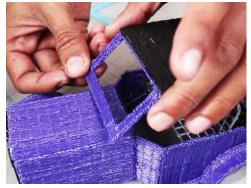

# RETRO GAR

3D PEN TEMPLATE

Thank you for your purchase!

Enjoy our 3D pen stencils. They are meant to serve as guide to make 3D pen creations more accurate and enjoyable. You can use them free hand, but they work best with our **3Dmate BASE Design Mat** 

- **Free hand -** place the stencil on a flat surface and trace the printed lines with the 3D pen (you may cover the printout with parchment or tracing paper). Oncefilament cools,remove the pieces from the paper and fuse them together as instructed.
- **3Dmate BASE Design Mat** the easy way to improve the quality of your creations. Place the stencil under the mat, draw within the indicated grooves. Once the filament cools, bend the mat and remove the piece and fuse together with other parts as instructed. Enjoy your perfect 3D creations.