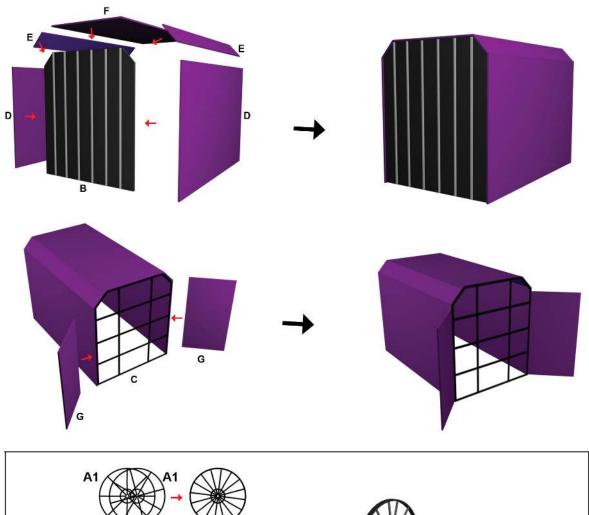

# RETRO GAR

3D PEN TEMPLATE

Thank you for your purchase!

Enjoy our 3D pen stencils. They are meant to serve as guide to make 3D pen creations more accurate and enjoyable. You can use them free hand, but they work best with our **3Dmate BASE Design Mat** 

- **Free hand -** place the stencil on a flat surface and trace the printed lines with the 3D pen (you may cover the printout with parchment or tracing paper). Oncefilament cools,remove the pieces from the paper and fuse them together as instructed.
- **3Dmate BASE Design Mat** the easy way to improve the quality of your creations. Place the stencil under the mat, draw within the indicated grooves. Once the filament cools, bend the mat and remove the piece and fuse together with other parts as instructed. Enjoy your perfect 3D creations.