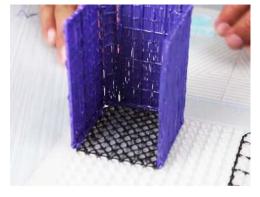

- **Free hand -** place the stencil on a flat surface and trace the printed lines with the 3D pen (you may cover the printout with parchment or tracing paper). Oncefilament cools,remove the pieces from the paper and fuse them together as instructed.
- **3Dmate BASE Design Mat** the easy way to improve the quality of your creations. Place the stencil under the mat, draw within the indicated grooves. Once the filament cools, bend the mat and remove the piece and fuse together with other parts as instructed. Enjoy your perfect 3D creations.