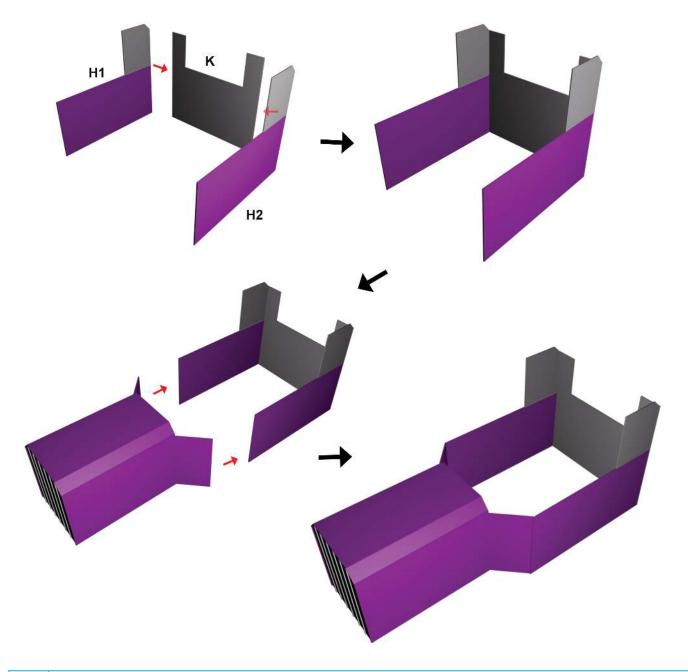

-yt-retro-car



## Lower Left Square





Recommended filament colors:







В













Video Tutorial Available at:



# ower Middle Square





Recommended filament colors:









Video Tutorial Available at:



# Lower Middle Square





Recommended filament colors:







H1





## Lower Middle Square





Recommended filament colors:













@the3dmate







## Lower Right Square





Recommended filament colors:











M x2







Video Tutorial Available at:



## ower Left Square





Recommended filament colors:







Ν 0 P



@the3dmate



9





## ower Right Square





Recommended filament colors:



R Q











Video Tutorial Available at: www.bit.ly/3dmate-yt-retro-car













Video Tutorial Available at: www.bit.ly/3dmate-yt-retro-car





















Video Tutorial Available at: www.bit.ly/3dmate-yt-retro-car







Video Tutorial Available at: www.bit.ly/3dmate-yt-retro-car











/the3dmate