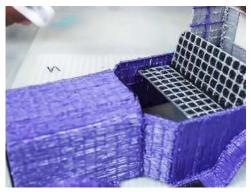

# RETRO GAR

3D PEN TEMPLATE

Thank you for your purchase!

Enjoy our 3D pen stencils. They are meant to serve as guide to make 3D pen creations more accurate and enjoyable. You can use them free hand, but they work best with our **3Dmate BASE Design Mat** 

- **Free hand -** place the stencil on a flat surface and trace the printed lines with the 3D pen (you may cover the printout with parchment or tracing paper). Oncefilament cools,remove the pieces from the paper and fuse them together as instructed.
- **3Dmate BASE Design Mat** the easy way to improve the quality of your creations. Place the stencil under the mat, draw within the indicated grooves. Once the filament cools, bend the mat and remove the piece and fuse together with other parts as instructed. Enjoy your perfect 3D creations.

You can find helpful YouTube video guide showing how to complete this stencil here:

www.bit.ly/3dmate-yt-retro-car

Video Tutorial Available at: www.bit.ly/3dmate-yt-retro-car