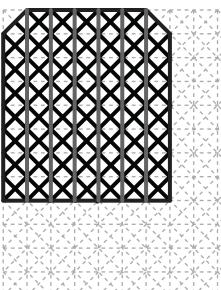

## Lower Left Square

Recommended filament colors:

В

Video Tutorial Available at:

# ower Middle Square

Recommended filament colors:

Video Tutorial Available at:

# Lower Middle Square

Recommended filament colors:

H1

## Lower Middle Square

Recommended filament colors:

@the3dmate

## Lower Right Square

Recommended filament colors:

M x2

Video Tutorial Available at:

## ower Left Square

Recommended filament colors:

Ν 0 P

@the3dmate

9

## ower Right Square

Recommended filament colors:

R Q

Video Tutorial Available at: www.bit.ly/3dmate-yt-retro-car

Video Tutorial Available at: www.bit.ly/3dmate-yt-retro-car

Video Tutorial Available at: www.bit.ly/3dmate-yt-retro-car