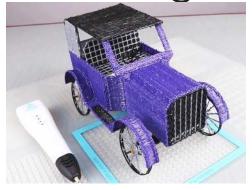

# RETRO GAR

3D PEN TEMPLATE

Thank you for your purchase!

Enjoy our 3D pen stencils. They are meant to serve as guide to make 3D pen creations more accurate and enjoyable. You can use them free hand, but they work best with our **3Dmate BASE Design Mat** 

You can find helpful YouTube video guide showing how to complete this stencil here:

www.bit.ly/3dmate-yt-retro-car

Video Tutorial Available at: www.bit.ly/3dmate-yt-retro-car