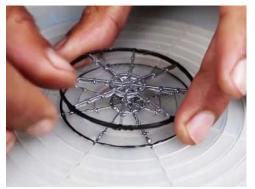

# Upper Right Circle

Recommended filament colors:

**A2** 

А3 **x4** 

Α1 x8

Video Tutorial Available at: www.bit.ly/3dmate-yt-retro-car