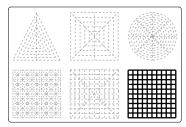

# RETRO GAR

3D PEN TEMPLATE

Thank you for your purchase!

Enjoy our 3D pen stencils. They are meant to serve as guide to make 3D pen creations more accurate and enjoyable. You can use them free hand, but they work best with our **3Dmate BASE Design Mat** 

- **Free hand -** place the stencil on a flat surface and trace the printed lines with the 3D pen (you may cover the printout with parchment or tracing paper). Oncefilament cools,remove the pieces from the paper and fuse them together as instructed.
- **3Dmate BASE Design Mat** the easy way to improve the quality of your creations. Place the stencil under the mat, draw within the indicated grooves. Once the filament cools, bend the mat and remove the piece and fuse together with other parts as instructed. Enjoy your perfect 3D creations.