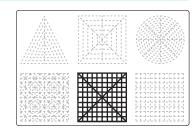

# RETRO GAR

3D PEN TEMPLATE

Thank you for your purchase!

Enjoy our 3D pen stencils. They are meant to serve as guide to make 3D pen creations more accurate and enjoyable. You can use them free hand, but they work best with our **3Dmate BASE Design Mat** 

- **Free hand -** place the stencil on a flat surface and trace the printed lines with the 3D pen (you may cover the printout with parchment or tracing paper). Oncefilament cools,remove the pieces from the paper and fuse them together as instructed.
- **3Dmate BASE Design Mat** the easy way to improve the quality of your creations. Place the stencil under the mat, draw within the indicated grooves. Once the filament cools, bend the mat and remove the piece and fuse together with other parts as instructed. Enjoy your perfect 3D creations.

NOTE: These and additional stencils are available for download at: www.the3dmate.com/projects. Please enjoy.

**3Dmate BASE** can be purchased on Amazon. Search for keyword:

"3Dmate BASE 3D Pen Mat" or use the QR code: