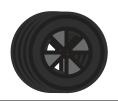

### ower Right Square

Recommended filament colors

2x Shaft length- 5.5cm 4x Wheel diameter-3.5cm 1x Rubber Band

www.bit.ly/3dmate-yt-pullback-car