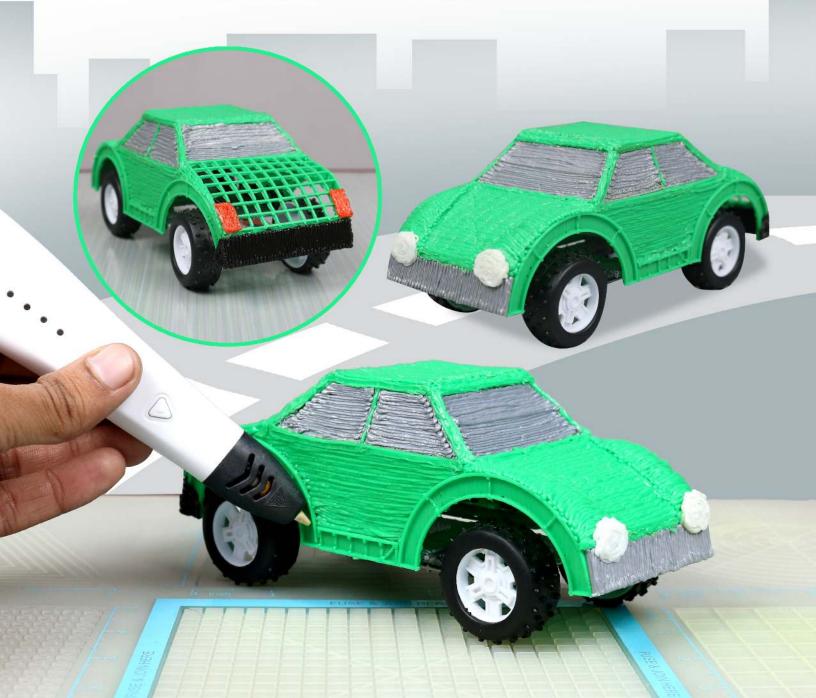

# PULLBACK POWERED CAR 3D PEN TEMPLATE

Thank you for your purchase!

Enjoy our 3D pen stencils. They are meant to serve as guide to make 3D pen creations more accurate and enjoyable. You can use them free hand, but they work best with our **3Dmate BASE Design Mat** 

You can find helpful YouTube video guide showing how to complete this stencil here:

www.bit.ly/3dmate-yt-pullback-car

www.bit.ly/3dmate-yt-pullback-car