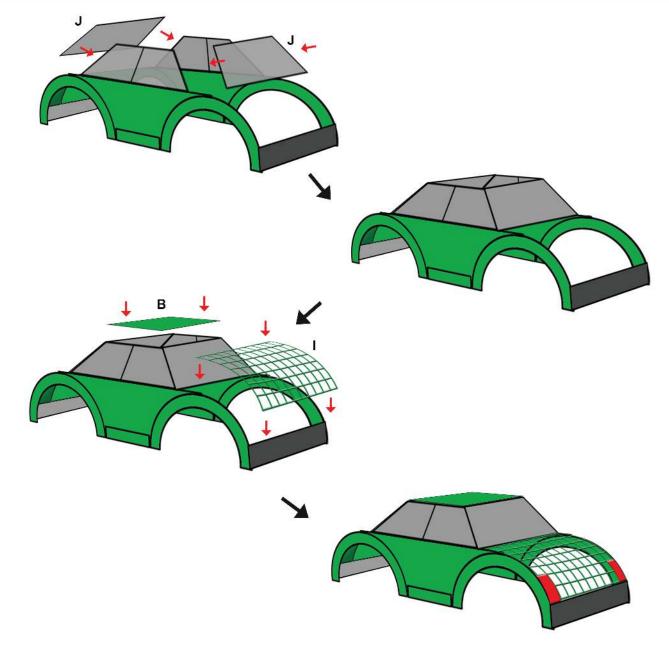

- **Free hand -** place the stencil on a flat surface and trace the printed lines with the 3D pen (you may cover the printout with parchment or tracing paper). Oncefilament cools, remove the pieces from the paper and fuse them together as instructed.
- **3Dmate BASE Design Mat** the easy way to improve the quality of your creations. Place the stencil under the mat, draw within the indicated grooves. Once the filament cools, bend the mat and remove the piece and fuse together with other parts as instructed. Enjoy your perfect 3D creations.