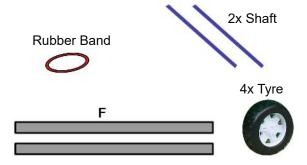

### ower Right Square

Recommended filament colors

2x Shaft length- 5.5cm 4x Wheel diameter-3.5cm 1x Rubber Band

www.bit.ly/3dmate-yt-pullback-car