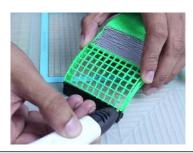

- **Free hand -** place the stencil on a flat surface and trace the printed lines with the 3D pen (you may cover the printout with parchment or tracing paper). Oncefilament cools, remove the pieces from the paper and fuse them together as instructed.
- **3Dmate BASE Design Mat** the easy way to improve the quality of your creations. Place the stencil under the mat, draw within the indicated grooves. Once the filament cools, bend the mat and remove the piece and fuse together with other parts as instructed. Enjoy your perfect 3D creations.