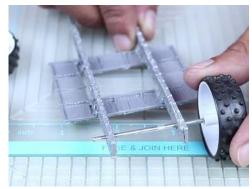

- **Free hand -** place the stencil on a flat surface and trace the printed lines with the 3D pen (you may cover the printout with parchment or tracing paper). Oncefilament cools, remove the pieces from the paper and fuse them together as instructed.
- **3Dmate BASE Design Mat** the easy way to improve the quality of your creations. Place the stencil under the mat, draw within the indicated grooves. Once the filament cools, bend the mat and remove the piece and fuse together with other parts as instructed. Enjoy your perfect 3D creations.

You can find helpful YouTube video guide showing how to complete this stencil here:

www.bit.ly/3dmate-yt-pullback-car

www.bit.ly/3dmate-yt-pullback-car