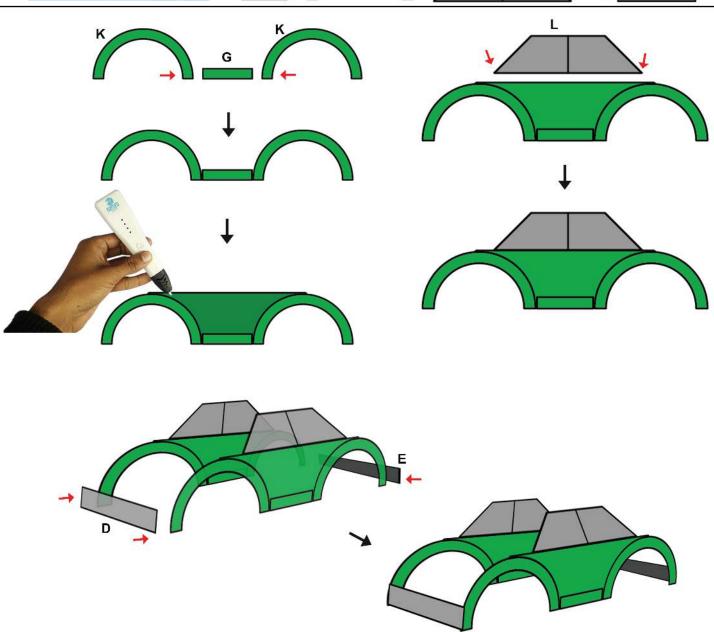

- **Free hand -** place the stencil on a flat surface and trace the printed lines with the 3D pen (you may cover the printout with parchment or tracing paper). Oncefilament cools, remove the pieces from the paper and fuse them together as instructed.
- **3Dmate BASE Design Mat** the easy way to improve the quality of your creations. Place the stencil under the mat, draw within the indicated grooves. Once the filament cools, bend the mat and remove the piece and fuse together with other parts as instructed. Enjoy your perfect 3D creations.

Video Tutorial Available at: www.bit.ly/3dmate-yt-pullback-car

@the3dmate

11