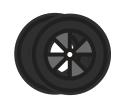

### ower Right Square

Recommended filament colors

2x Shaft length- 5.5cm 4x Wheel diameter-3.5cm 1x Rubber Band

www.bit.ly/3dmate-yt-pullback-car