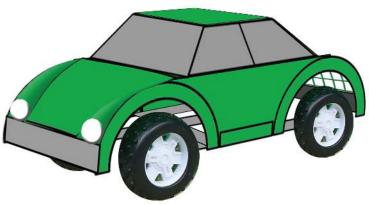

# PULLBACK POWERED CAR 3D PEN TEMPLATE

Thank you for your purchase!

Enjoy our 3D pen stencils. They are meant to serve as guide to make 3D pen creations more accurate and enjoyable. You can use them free hand, but they work best with our **3Dmate BASE Design Mat** 