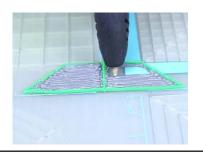

- **Free hand -** place the stencil on a flat surface and trace the printed lines with the 3D pen (you may cover the printout with parchment or tracing paper). Oncefilament cools, remove the pieces from the paper and fuse them together as instructed.
- **3Dmate BASE Design Mat** the easy way to improve the quality of your creations. Place the stencil under the mat, draw within the indicated grooves. Once the filament cools, bend the mat and remove the piece and fuse together with other parts as instructed. Enjoy your perfect 3D creations.

# Upper Middle Square

Recommended filament colors

L L

Video Tutorial Available at: www.bit.ly/3dmate-yt-pullback-car

@the3dmate

Video Tutorial Available at: www.bit.ly/3dmate-yt-pullback-car

8

Video Tutorial Available at: