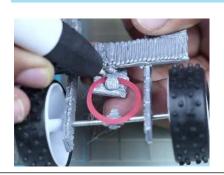

You can find helpful YouTube video guide showing how to complete this stencil here:

www.bit.ly/3dmate-yt-pullback-car

www.bit.ly/3dmate-yt-pullback-car