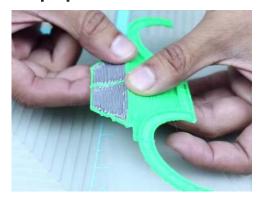

You can find helpful YouTube video guide showing how to complete this stencil here:

www.bit.ly/3dmate-yt-pullback-car

www.bit.ly/3dmate-yt-pullback-car