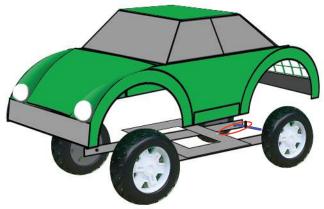

### ower Right Square

Recommended filament colors

2x Shaft length- 5.5cm 4x Wheel diameter-3.5cm 1x Rubber Band

www.bit.ly/3dmate-yt-pullback-car