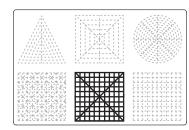

### ower Right Square

Recommended filament colors

2x Shaft length- 5.5cm 4x Wheel diameter-3.5cm 1x Rubber Band

www.bit.ly/3dmate-yt-pullback-car

# ower Middle Square

Recommended filament colors:

@the3dmate

Video Tutorial Available at: www.bit.ly/3dmate-yt-pullback-car

# Upper Right Circle

Recommended filament colors:

Fluo-Green

8x W2

# Upper Middle Square

Recommended filament colors

L L

Video Tutorial Available at: www.bit.ly/3dmate-yt-pullback-car

@the3dmate

Video Tutorial Available at: www.bit.ly/3dmate-yt-pullback-car

8

Video Tutorial Available at: