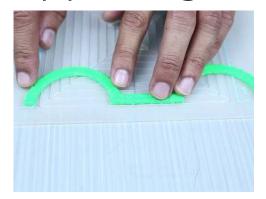

- **Free hand -** place the stencil on a flat surface and trace the printed lines with the 3D pen (you may cover the printout with parchment or tracing paper). Oncefilament cools, remove the pieces from the paper and fuse them together as instructed.
- **3Dmate BASE Design Mat** the easy way to improve the quality of your creations. Place the stencil under the mat, draw within the indicated grooves. Once the filament cools, bend the mat and remove the piece and fuse together with other parts as instructed. Enjoy your perfect 3D creations.

You can find helpful YouTube video guide showing how to complete this stencil here:

www.bit.ly/3dmate-yt-pullback-car

www.bit.ly/3dmate-yt-pullback-car