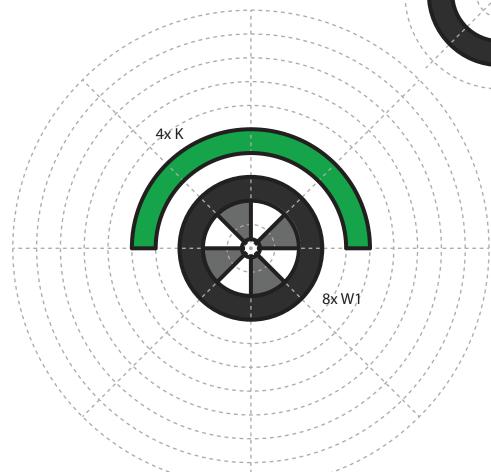

w on Amazon.

Your review helps other customers and is greatly appreciated.

Get all the filament colors needed to complete this creation and more!
Buy Filamate 36 color PLA filament pack on Amazon at: www.bit.ly/filamate-stencils





You can find helpful YouTube video guide showing how to complete this stencil here:

www.bit.ly/3dmate-yt-pullback-car







www.bit.ly/3dmate-yt-pullback-car



### ower Right Square



Recommended filament colors









2x Shaft length- 5.5cm 4x Wheel diameter-3.5cm 1x Rubber Band







www.bit.ly/3dmate-yt-pullback-car



# ower Middle Square





Recommended filament colors:













@the3dmate





Video Tutorial Available at: www.bit.ly/3dmate-yt-pullback-car



# Upper Right Circle





Recommended filament colors:









Fluo-Green

8x W2

















# Upper Middle Square





Recommended filament colors









L L





Video Tutorial Available at: www.bit.ly/3dmate-yt-pullback-car















@the3dmate







Video Tutorial Available at: www.bit.ly/3dmate-yt-pullback-car









8











Video Tutorial Available at:























Video Tutorial Available at: www.bit.ly/3dmate-yt-pullback-car









































@the3dmate





11