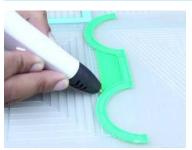

- **Free hand -** place the stencil on a flat surface and trace the printed lines with the 3D pen (you may cover the printout with parchment or tracing paper). Oncefilament cools, remove the pieces from the paper and fuse them together as instructed.
- **3Dmate BASE Design Mat** the easy way to improve the quality of your creations. Place the stencil under the mat, draw within the indicated grooves. Once the filament cools, bend the mat and remove the piece and fuse together with other parts as instructed. Enjoy your perfect 3D creations.

# ower Middle Square

Recommended filament colors:

@the3dmate

Video Tutorial Available at: www.bit.ly/3dmate-yt-pullback-car