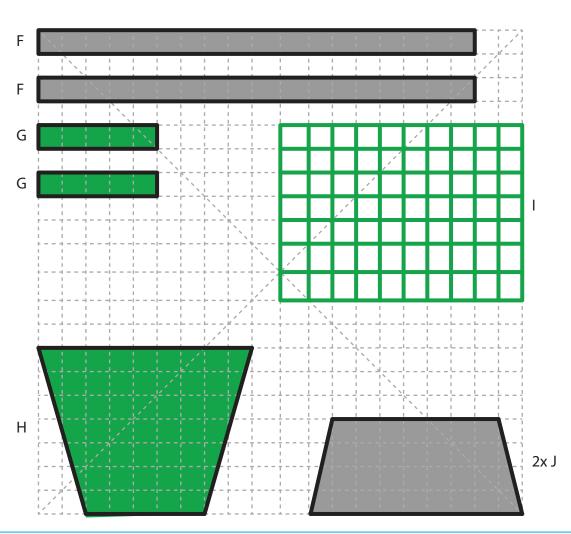

### ower Right Square

Recommended filament colors

2x Shaft length- 5.5cm 4x Wheel diameter-3.5cm 1x Rubber Band

www.bit.ly/3dmate-yt-pullback-car

# ower Middle Square

Recommended filament colors:

@the3dmate

Video Tutorial Available at: www.bit.ly/3dmate-yt-pullback-car

# Upper Right Circle

Recommended filament colors:

Fluo-Green

8x W2

# Upper Middle Square

Recommended filament colors

L L

Video Tutorial Available at: www.bit.ly/3dmate-yt-pullback-car

@the3dmate

Video Tutorial Available at: www.bit.ly/3dmate-yt-pullback-car

8

Video Tutorial Available at: