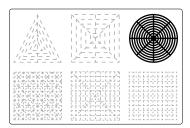

# PULLBACK POWERED CAR 3D PEN TEMPLATE

Thank you for your purchase!

Enjoy our 3D pen stencils. They are meant to serve as guide to make 3D pen creations more accurate and enjoyable. You can use them free hand, but they work best with our **3Dmate BASE Design Mat** 

- **Free hand -** place the stencil on a flat surface and trace the printed lines with the 3D pen (you may cover the printout with parchment or tracing paper). Oncefilament cools, remove the pieces from the paper and fuse them together as instructed.
- **3Dmate BASE Design Mat** the easy way to improve the quality of your creations. Place the stencil under the mat, draw within the indicated grooves. Once the filament cools, bend the mat and remove the piece and fuse together with other parts as instructed. Enjoy your perfect 3D creations.

NOTE: These and additional stencils are available for download at: www.the3dmate.com/projects. Please enjoy.

**3Dmate BASE** can be purchased on Amazon. Search for keyword:

"3Dmate BASE 3D Pen Mat" or use the QR code: