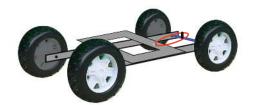

# PULLBACK POWERED CAR 3D PEN TEMPLATE

Thank you for your purchase!

Enjoy our 3D pen stencils. They are meant to serve as guide to make 3D pen creations more accurate and enjoyable. You can use them free hand, but they work best with our **3Dmate BASE Design Mat** 

### ower Right Square

Recommended filament colors

2x Shaft length- 5.5cm 4x Wheel diameter-3.5cm 1x Rubber Band

www.bit.ly/3dmate-yt-pullback-car