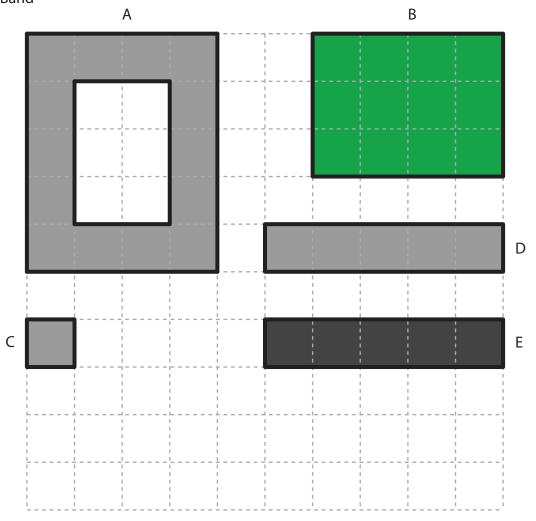

### ower Right Square

Recommended filament colors

2x Shaft length- 5.5cm 4x Wheel diameter-3.5cm 1x Rubber Band

www.bit.ly/3dmate-yt-pullback-car

# ower Middle Square

Recommended filament colors:

@the3dmate

Video Tutorial Available at: www.bit.ly/3dmate-yt-pullback-car

# Upper Right Circle

Recommended filament colors:

Fluo-Green

8x W2

# Upper Middle Square

Recommended filament colors

L L

Video Tutorial Available at: www.bit.ly/3dmate-yt-pullback-car

@the3dmate

Video Tutorial Available at: www.bit.ly/3dmate-yt-pullback-car

8

Video Tutorial Available at: