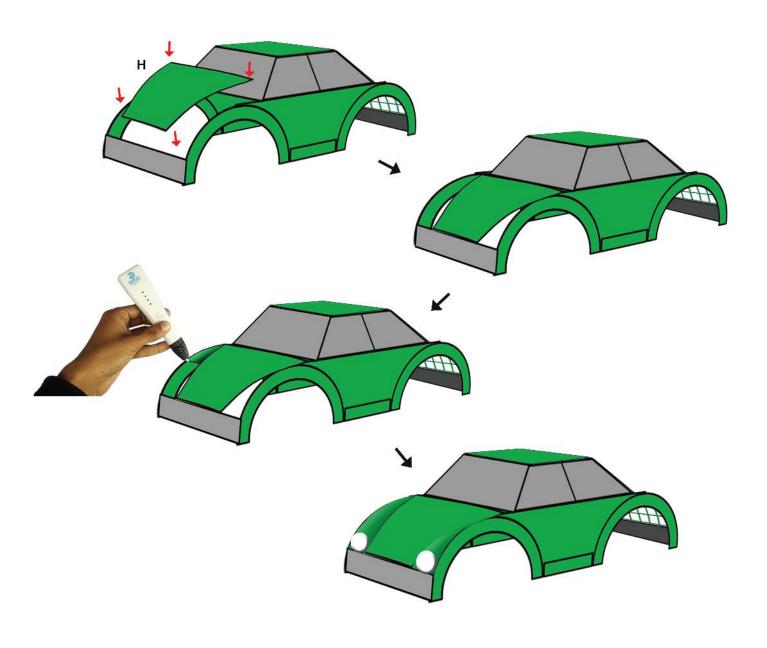

You can find helpful YouTube video guide showing how to complete this stencil here:

www.bit.ly/3dmate-yt-pullback-car

www.bit.ly/3dmate-yt-pullback-car

Video Tutorial Available at: www.bit.ly/3dmate-yt-pullback-car

@the3dmate

11