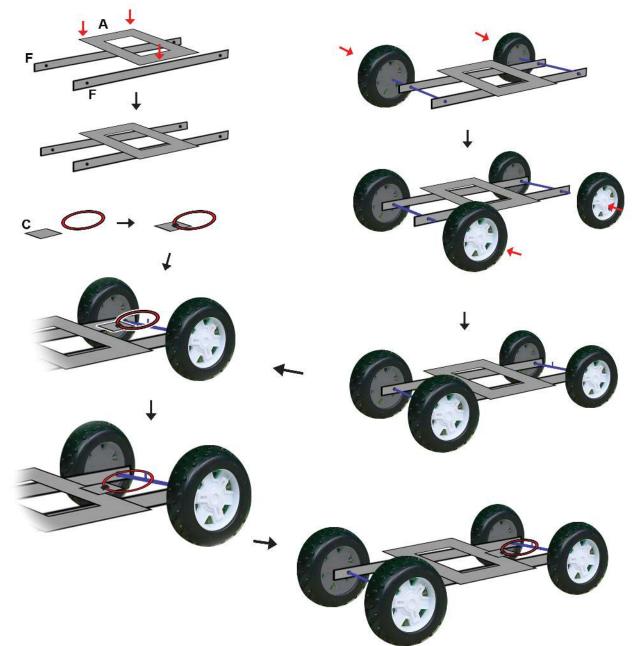

You can find helpful YouTube video guide showing how to complete this stencil here:

www.bit.ly/3dmate-yt-pullback-car

www.bit.ly/3dmate-yt-pullback-car