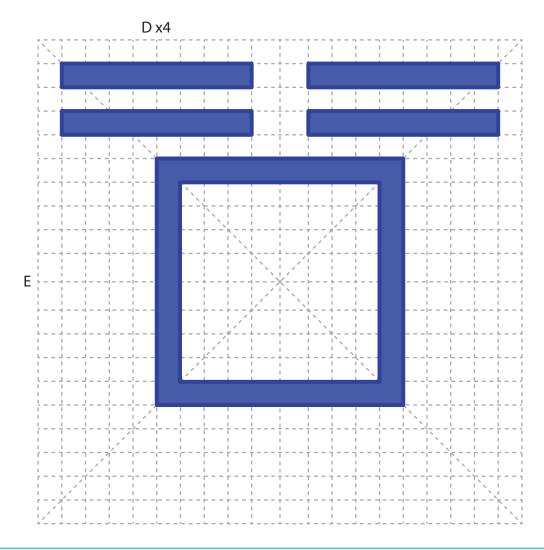

E 3D Pen Mat" or use the QR code:

Choose 3Dmate BASE branded mat to assure stencil compatibility.



Please leave us a review on Amazon.

Your review helps other customers and is greatly appreciated.

Get all the filament colors needed to complete this creation and more!
Buy Filamate 36 color PLA filament pack on Amazon at: www.bit.ly/filamate-stencils





You can find helpful YouTube video guide showing how to complete this stencil here:

www.bit.ly/3dmate-yt-police-box









### Lower Middle Square





#### Recommended filament colors:























### Lower Middle Square



Recommended filament colors:





















## Lower Middle Square





Recommended filament colors:





C



@the3dmate









### Lower Middle Square





Recommended filament colors:







6











### Lower Middle Square





Recommended filament colors:













Video Tutorial Available at: www.bit.ly/3dmate-yt-police-box



### Lower Middle Square





Recommended filament colors:







8









# Upper Right Circle







Recommended filament colors:











@the3dmate