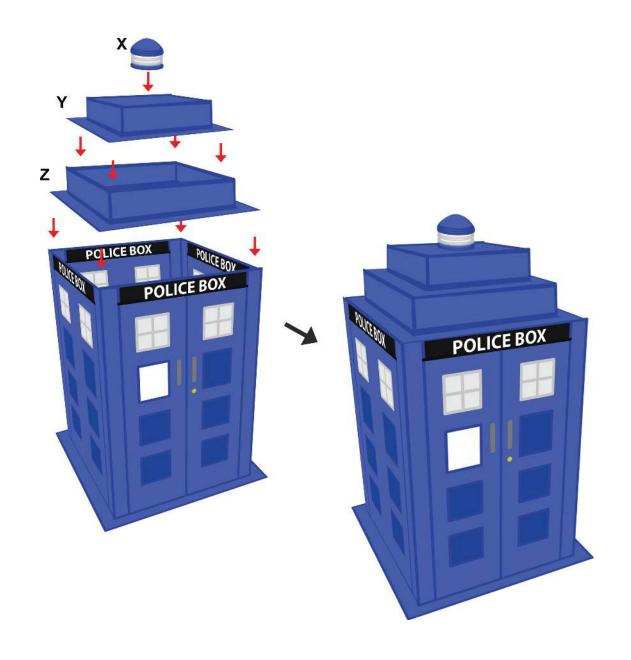

You can find helpful YouTube video guide showing how to complete this stencil here:

www.bit.ly/3dmate-yt-police-box

### Lower Middle Square

Recommended filament colors:

Video Tutorial Available at: www.bit.ly/3dmate-yt-police-box