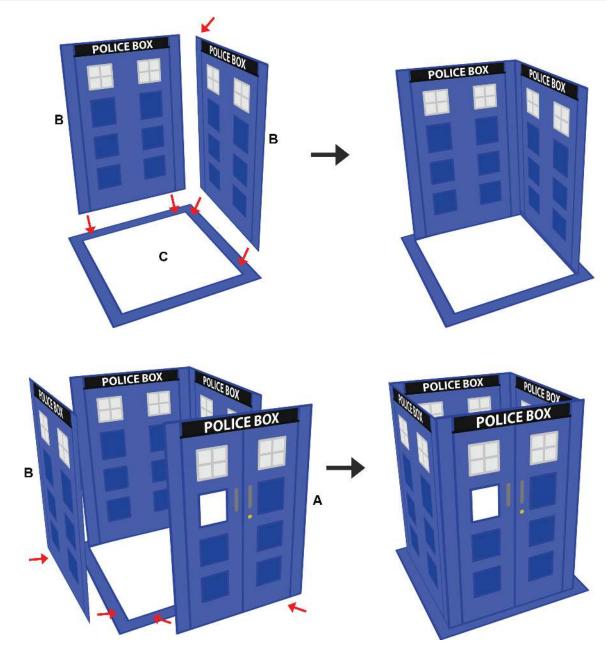

- **Free hand** place the stencil on a flat surface and trace the printed lines with the 3D pen (you may cover the printout with parchment or tracing paper). Oncefilament cools,remove the pieces from the paper and fuse them together as instructed.
- **3Dmate BASE Design Mat** the easy way to improve the quality of your creations. Place the stencil under the mat, draw within the indicated grooves. Once the filament cools, bend the mat and remove the piece and fuse together with other parts as instructed. Enjoy your perfect 3D creations.