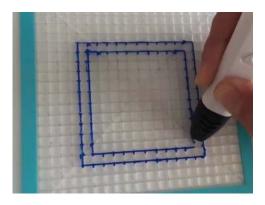

- **Free hand** place the stencil on a flat surface and trace the printed lines with the 3D pen (you may cover the printout with parchment or tracing paper). Oncefilament cools,remove the pieces from the paper and fuse them together as instructed.
- **3Dmate BASE Design Mat** the easy way to improve the quality of your creations. Place the stencil under the mat, draw within the indicated grooves. Once the filament cools, bend the mat and remove the piece and fuse together with other parts as instructed. Enjoy your perfect 3D creations.