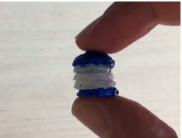

- **Free hand** place the stencil on a flat surface and trace the printed lines with the 3D pen (you may cover the printout with parchment or tracing paper). Oncefilament cools,remove the pieces from the paper and fuse them together as instructed.
- **3Dmate BASE Design Mat** the easy way to improve the quality of your creations. Place the stencil under the mat, draw within the indicated grooves. Once the filament cools, bend the mat and remove the piece and fuse together with other parts as instructed. Enjoy your perfect 3D creations.