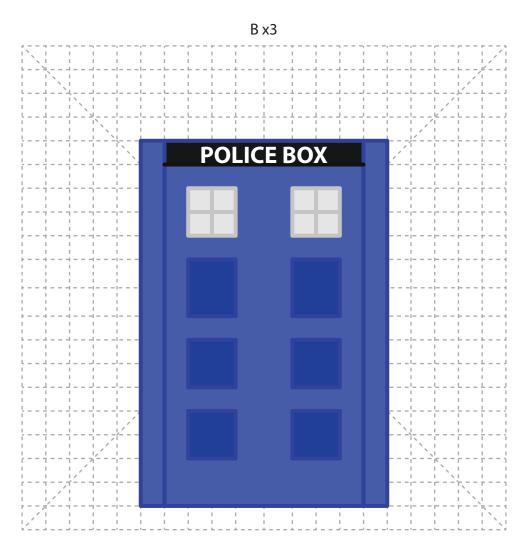

Thank you for your purchase!

Enjoy our 3D pen stencils. They are meant to serve as guide to make 3D pen creations more accurate and enjoyable. You can use them free hand, but they work best with our **3Dmate BASE Design Mat** 

- **Free hand** place the stencil on a flat surface and trace the printed lines with the 3D pen (you may cover the printout with parchment or tracing paper). Oncefilament cools,remove the pieces from the paper and fuse them together as instructed.
- **3Dmate BASE Design Mat** the easy way to improve the quality of your creations. Place the stencil under the mat, draw within the indicated grooves. Once the filament cools, bend the mat and remove the piece and fuse together with other parts as instructed. Enjoy your perfect 3D creations.

You can find helpful YouTube video guide showing how to complete this stencil here:

www.bit.ly/3dmate-yt-police-box