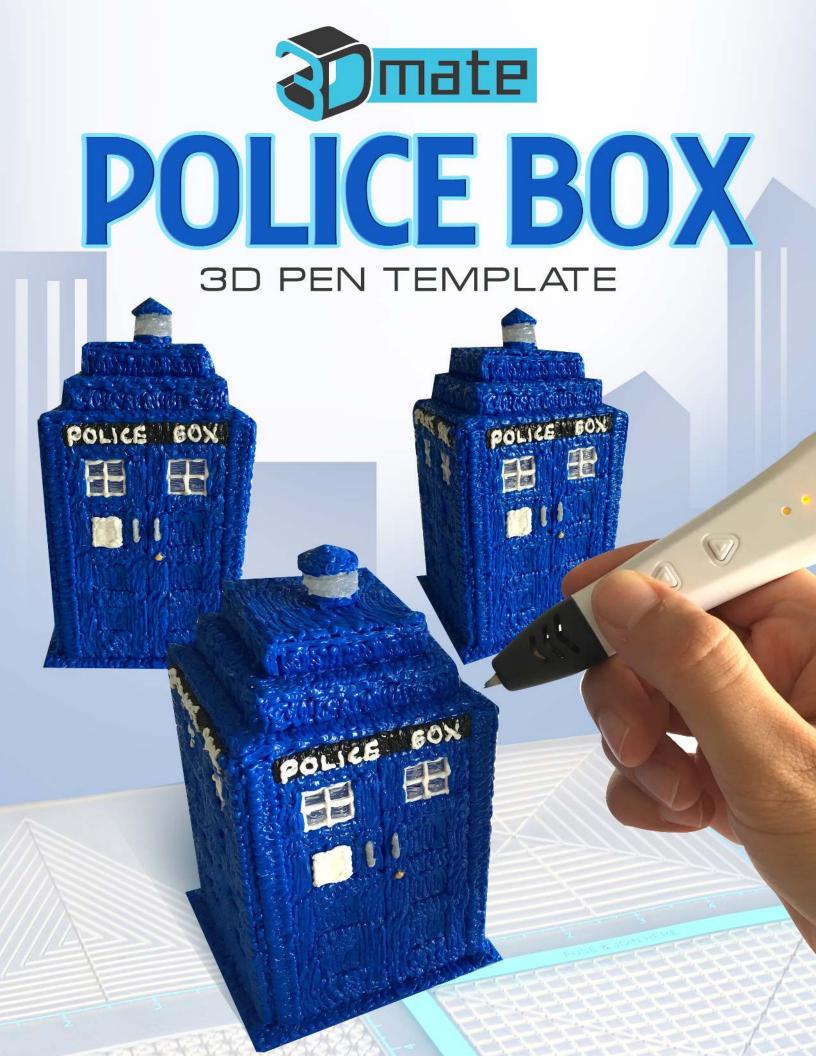

Thank you for your purchase!

Enjoy our 3D pen stencils. They are meant to serve as guide to make 3D pen creations more accurate and enjoyable. You can use them free hand, but they work best with our **3Dmate BASE Design Mat** 