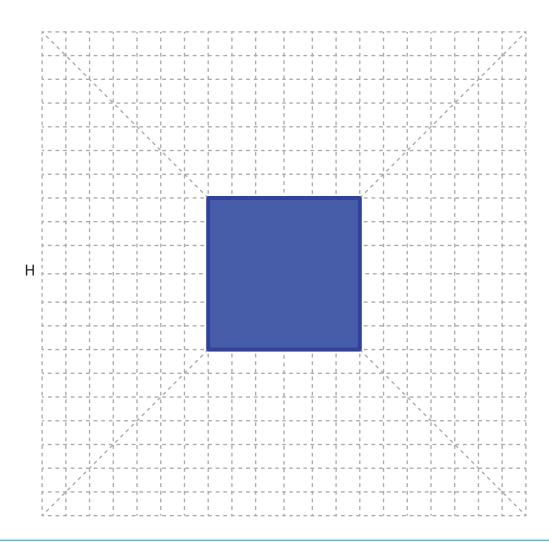

filament colors needed to complete this creation and more!
Buy Filamate 36 color PLA filament pack on Amazon at: www.bit.ly/filamate-stencils





You can find helpful YouTube video guide showing how to complete this stencil here:

www.bit.ly/3dmate-yt-police-box









### Lower Middle Square





#### Recommended filament colors:























### Lower Middle Square



Recommended filament colors:





















## Lower Middle Square





Recommended filament colors:





C



@the3dmate









### Lower Middle Square





Recommended filament colors:







6











### Lower Middle Square





Recommended filament colors:













Video Tutorial Available at: www.bit.ly/3dmate-yt-police-box



### Lower Middle Square





Recommended filament colors:







8









# Upper Right Circle







Recommended filament colors:











@the3dmate