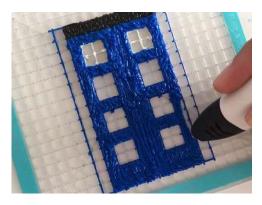

- **Free hand** place the stencil on a flat surface and trace the printed lines with the 3D pen (you may cover the printout with parchment or tracing paper). Oncefilament cools,remove the pieces from the paper and fuse them together as instructed.
- **3Dmate BASE Design Mat** the easy way to improve the quality of your creations. Place the stencil under the mat, draw within the indicated grooves. Once the filament cools, bend the mat and remove the piece and fuse together with other parts as instructed. Enjoy your perfect 3D creations.