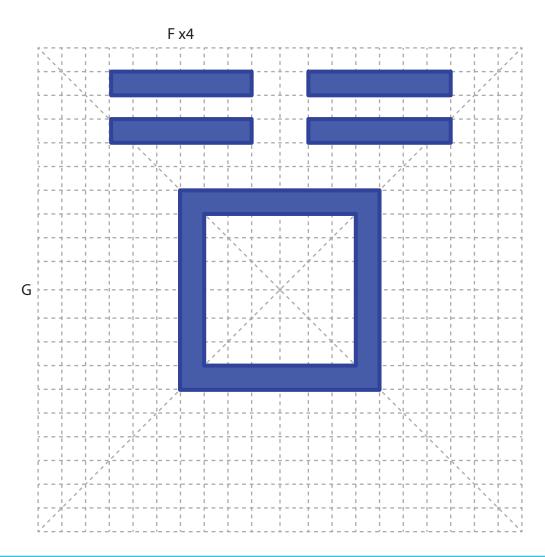

Thank you for your purchase!

Enjoy our 3D pen stencils. They are meant to serve as guide to make 3D pen creations more accurate and enjoyable. You can use them free hand, but they work best with our **3Dmate BASE Design Mat** 

- **Free hand** place the stencil on a flat surface and trace the printed lines with the 3D pen (you may cover the printout with parchment or tracing paper). Oncefilament cools,remove the pieces from the paper and fuse them together as instructed.
- **3Dmate BASE Design Mat** the easy way to improve the quality of your creations. Place the stencil under the mat, draw within the indicated grooves. Once the filament cools, bend the mat and remove the piece and fuse together with other parts as instructed. Enjoy your perfect 3D creations.

### Lower Middle Square