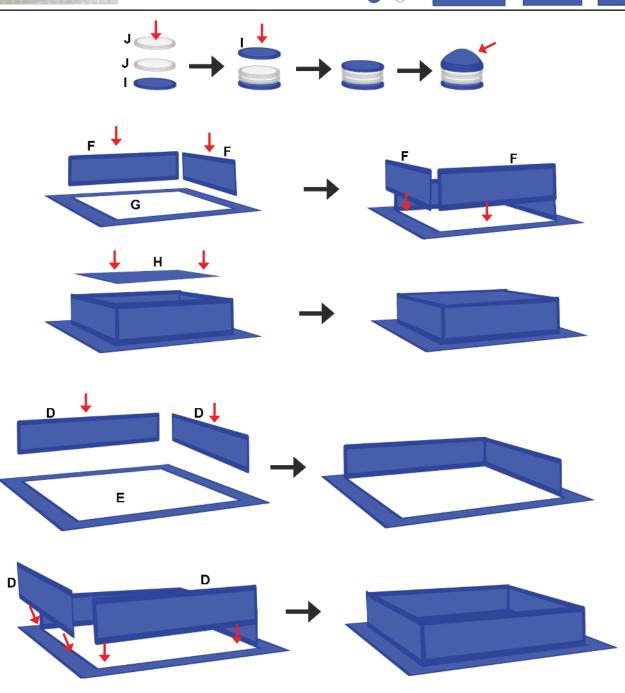

### Lower Middle Square

#### Recommended filament colors:

### Lower Middle Square

Recommended filament colors:

## Lower Middle Square

Recommended filament colors:

C

@the3dmate

### Lower Middle Square

Recommended filament colors:

6

### Lower Middle Square

Recommended filament colors:

Video Tutorial Available at: www.bit.ly/3dmate-yt-police-box

### Lower Middle Square

Recommended filament colors:

8