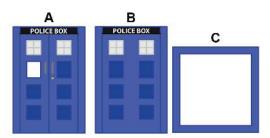

### Lower Middle Square

### Lower Middle Square

Recommended filament colors:

## Lower Middle Square

Recommended filament colors:

C

@the3dmate

### Lower Middle Square

Recommended filament colors:

6

### Lower Middle Square

Recommended filament colors:

Video Tutorial Available at: www.bit.ly/3dmate-yt-police-box

### Lower Middle Square

Recommended filament colors:

8