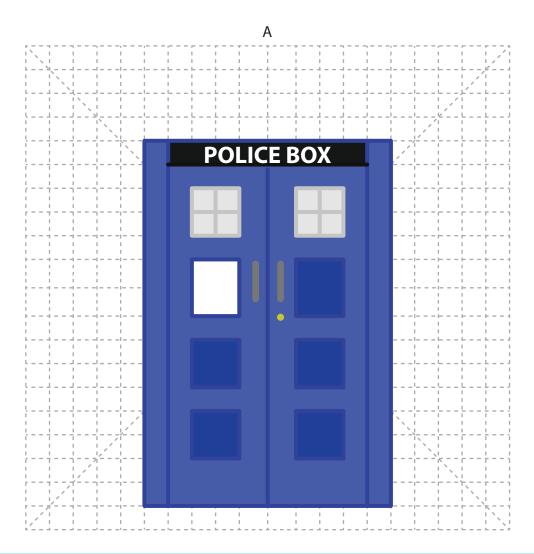

You can find helpful YouTube video guide showing how to complete this stencil here:

www.bit.ly/3dmate-yt-police-box

### Lower Middle Square

Recommended filament colors:

Video Tutorial Available at: www.bit.ly/3dmate-yt-police-box