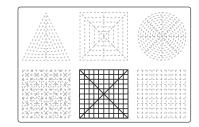

Thank you for your purchase!

Enjoy our 3D pen stencils. They are meant to serve as guide to make 3D pen creations more accurate and enjoyable. You can use them free hand, but they work best with our **3Dmate BASE Design Mat** 

- **Free hand** place the stencil on a flat surface and trace the printed lines with the 3D pen (you may cover the printout with parchment or tracing paper). Oncefilament cools,remove the pieces from the paper and fuse them together as instructed.
- **3Dmate BASE Design Mat** the easy way to improve the quality of your creations. Place the stencil under the mat, draw within the indicated grooves. Once the filament cools, bend the mat and remove the piece and fuse together with other parts as instructed. Enjoy your perfect 3D creations.

NOTE: These and additional stencils are available for download at: www.the3dmate.com/projects. Please enjoy.

**3Dmate BASE** can be purchased on Amazon. Search for keyword:

"3Dmate BASE 3D Pen Mat" or use the QR code: