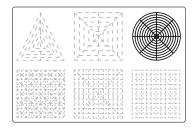

Thank you for your purchase!

Enjoy our 3D pen stencils. They are meant to serve as guide to make 3D pen creations more accurate and enjoyable. You can use them free hand, but they work best with our **3Dmate BASE Design Mat** 

- **Free hand** place the stencil on a flat surface and trace the printed lines with the 3D pen (you may cover the printout with parchment or tracing paper). Oncefilament cools,remove the pieces from the paper and fuse them together as instructed.
- **3Dmate BASE Design Mat** the easy way to improve the quality of your creations. Place the stencil under the mat, draw within the indicated grooves. Once the filament cools, bend the mat and remove the piece and fuse together with other parts as instructed. Enjoy your perfect 3D creations.

NOTE: These and additional stencils are available for download at: www.the3dmate.com/projects. Please enjoy.

**3Dmate BASE** can be purchased on Amazon. Search for keyword:

"3Dmate BASE 3D Pen Mat" or use the QR code: