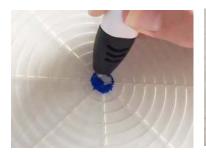

- **Free hand** place the stencil on a flat surface and trace the printed lines with the 3D pen (you may cover the printout with parchment or tracing paper). Oncefilament cools,remove the pieces from the paper and fuse them together as instructed.
- **3Dmate BASE Design Mat** the easy way to improve the quality of your creations. Place the stencil under the mat, draw within the indicated grooves. Once the filament cools, bend the mat and remove the piece and fuse together with other parts as instructed. Enjoy your perfect 3D creations.

# Upper Right Circle

Recommended filament colors:

@the3dmate