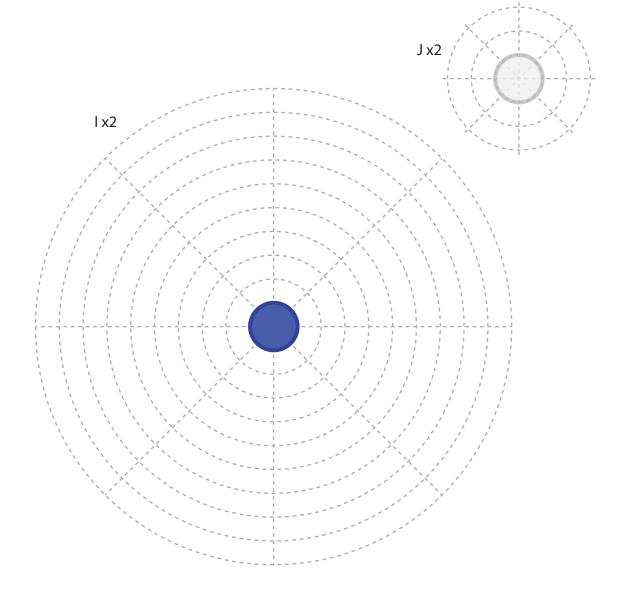

olor PLA filament pack on Amazon at: www.bit.ly/filamate-stencils





You can find helpful YouTube video guide showing how to complete this stencil here:

www.bit.ly/3dmate-yt-police-box









### Lower Middle Square





#### Recommended filament colors:























### Lower Middle Square



Recommended filament colors:





















## Lower Middle Square





Recommended filament colors:





C



@the3dmate









### Lower Middle Square





Recommended filament colors:







6











### Lower Middle Square





Recommended filament colors:













Video Tutorial Available at: www.bit.ly/3dmate-yt-police-box



### Lower Middle Square





Recommended filament colors:







8









# Upper Right Circle







Recommended filament colors:











@the3dmate