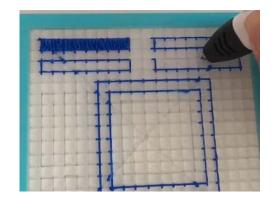

- **Free hand** place the stencil on a flat surface and trace the printed lines with the 3D pen (you may cover the printout with parchment or tracing paper). Oncefilament cools,remove the pieces from the paper and fuse them together as instructed.
- **3Dmate BASE Design Mat** the easy way to improve the quality of your creations. Place the stencil under the mat, draw within the indicated grooves. Once the filament cools, bend the mat and remove the piece and fuse together with other parts as instructed. Enjoy your perfect 3D creations.