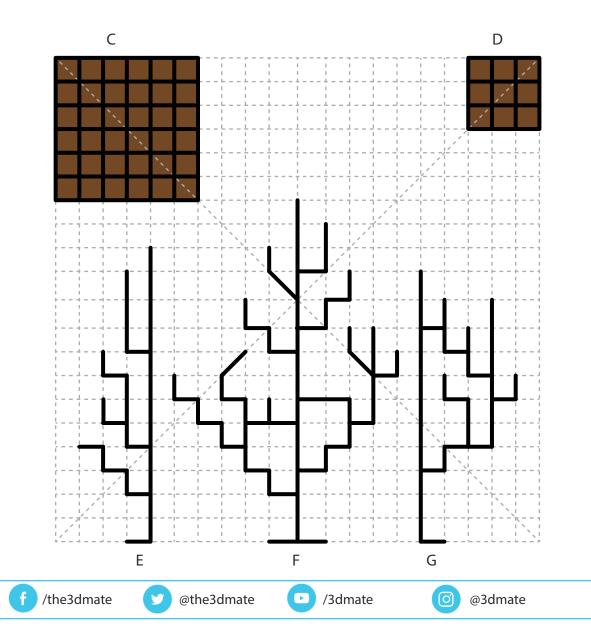

. Search for keyword: **"3Dmate BASE 3D Pen Mat"** or use the QR code:

Choose 3Dmate BASE branded mat

to assure stencil compatibility.







Please leave us a review on Amazon. Your review helps other customers and is greatly appreciated.

Get all the filament colors needed to complete this creation and more! Buy Filamate 36 color PLA filament pack on Amazon at: www.bit.ly/filamate-stencils



You can find helpful YouTube video guide

showing how to complete this stencil here:

www.bit.ly/3dmate-yt-planter





#### **Planter**

Video Tutorial Available at: www.bit.ly/3dmate-yt-planter



## Upper Right Circle



Recommended filament colors:







#### **Planter**

Video Tutorial Available at: www.bit.ly/3dmate-yt-planter



### Lower Middle Square





Recommended filament colors:





4



#### **Planter**

Video Tutorial Available at: www.bit.ly/3dmate-yt-planter