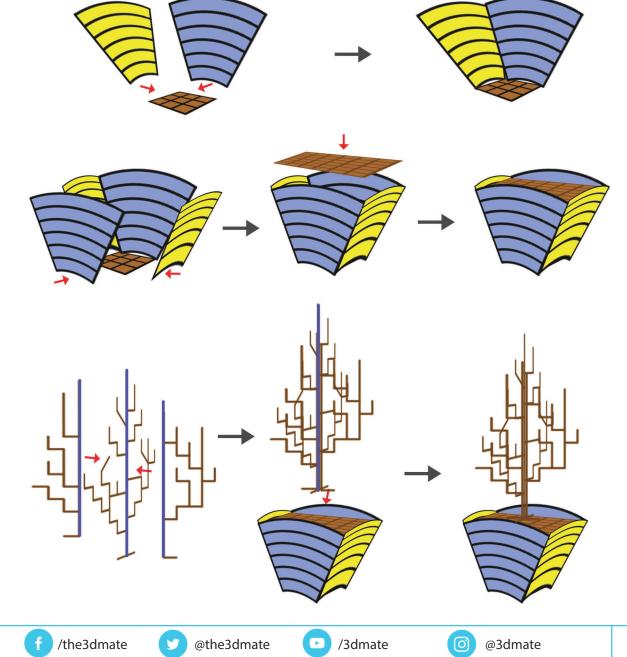

- **Free hand -** place the stencil on a flat surface and trace the printed lines with the 3D pen (you may cover the printout with parchment or tracing paper). Oncefilament cools, remove the pieces from the paper and fuse them together as instructed.
- **3Dmate BASE Design Mat** the easy way to improve the quality of your creations. Place the stencil under the mat, draw within the indicated grooves. Once the filament cools, bend the mat and remove the piece and fuse together with other parts as instructed. Enjoy your perfect 3D creations.

#### **Planter**

Video Tutorial Available at: www.bit.ly/3dmate-yt-planter