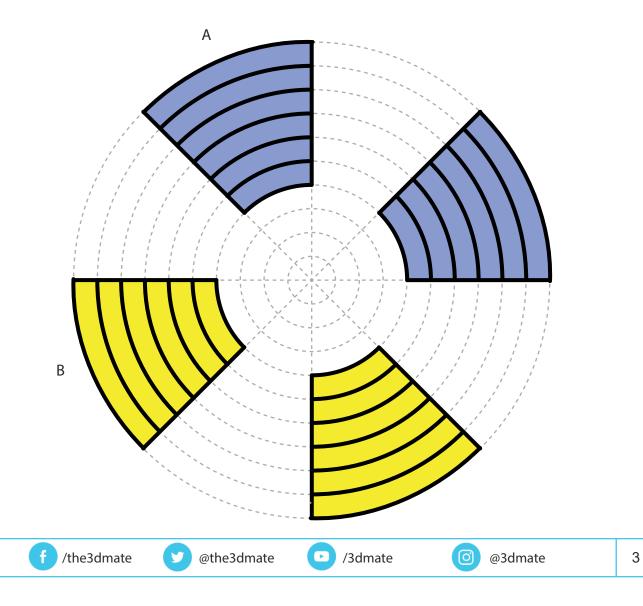

ese and additional stencils are available for download at: www.the3dmate.com/projects. Please enjoy.

**3Dmate BASE** can be purchased on Amazon. Search for keyword: **"3Dmate BASE 3D Pen Mat"** or use the QR code:

Choose 3Dmate BASE branded mat

to assure stencil compatibility.







Please leave us a review on Amazon. Your review helps other customers and is greatly appreciated.

Get all the filament colors needed to complete this creation and more! Buy Filamate 36 color PLA filament pack on Amazon at: www.bit.ly/filamate-stencils



You can find helpful YouTube video guide

showing how to complete this stencil here:

www.bit.ly/3dmate-yt-planter





#### **Planter**

Video Tutorial Available at: www.bit.ly/3dmate-yt-planter



## Upper Right Circle



Recommended filament colors:







#### **Planter**

Video Tutorial Available at: www.bit.ly/3dmate-yt-planter



### Lower Middle Square





Recommended filament colors:





4



#### **Planter**

Video Tutorial Available at: www.bit.ly/3dmate-yt-planter