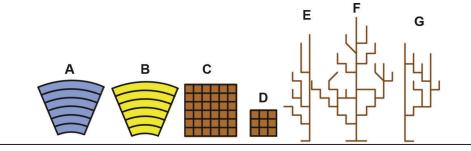

#### **Planter**

Video Tutorial Available at: www.bit.ly/3dmate-yt-planter

## Upper Right Circle

Recommended filament colors:

### Lower Middle Square

Recommended filament colors:

4