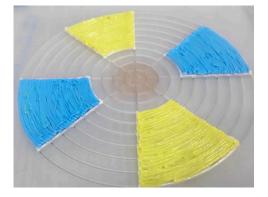

ur perfect 3D creations.

NOTE: These and additional stencils are available for download at: www.the3dmate.com/projects. Please enjoy.

**3Dmate BASE** can be purchased on Amazon. Search for keyword: **"3Dmate BASE 3D Pen Mat"** or use the QR code:

Choose 3Dmate BASE branded mat

to assure stencil compatibility.







Please leave us a review on Amazon. Your review helps other customers and is greatly appreciated.

Get all the filament colors needed to complete this creation and more! Buy Filamate 36 color PLA filament pack on Amazon at: www.bit.ly/filamate-stencils



You can find helpful YouTube video guide

showing how to complete this stencil here:

www.bit.ly/3dmate-yt-planter





#### **Planter**

Video Tutorial Available at: www.bit.ly/3dmate-yt-planter



## Upper Right Circle



Recommended filament colors:







#### **Planter**

Video Tutorial Available at: www.bit.ly/3dmate-yt-planter



### Lower Middle Square





Recommended filament colors:





4



#### **Planter**

Video Tutorial Available at: www.bit.ly/3dmate-yt-planter