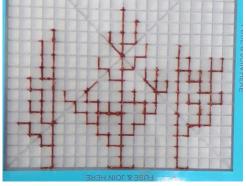

te BASE** can be purchased on Amazon. Search for keyword: **"3Dmate BASE 3D Pen Mat"** or use the QR code:

Choose 3Dmate BASE branded mat

to assure stencil compatibility.







Please leave us a review on Amazon. Your review helps other customers and is greatly appreciated.

Get all the filament colors needed to complete this creation and more! Buy Filamate 36 color PLA filament pack on Amazon at: www.bit.ly/filamate-stencils



You can find helpful YouTube video guide

showing how to complete this stencil here:

www.bit.ly/3dmate-yt-planter





#### **Planter**

Video Tutorial Available at: www.bit.ly/3dmate-yt-planter



## Upper Right Circle



Recommended filament colors:







#### **Planter**

Video Tutorial Available at: www.bit.ly/3dmate-yt-planter



### Lower Middle Square





Recommended filament colors:





4



#### **Planter**

Video Tutorial Available at: www.bit.ly/3dmate-yt-planter