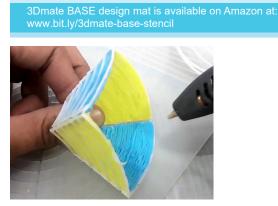

Choose 3Dmate BASE branded mat

to assure stencil compatibility.

Please leave us a review on Amazon. Your review helps other customers and is greatly appreciated.

Get all the filament colors needed to complete this creation and more! Buy Filamate 36 color PLA filament pack on Amazon at: www.bit.ly/filamate-stencils