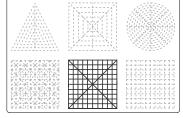

## Upper Right Circle

Recommended filament colors:

### Lower Middle Square

Recommended filament colors:

4