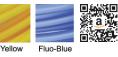

These and additional stencils are available for download at: www.the3dmate.com/projects. Please enjoy.

**3Dmate BASE** can be purchased on Amazon. Search for keyword: **"3Dmate BASE 3D Pen Mat"** or use the QR code:

Choose 3Dmate BASE branded mat

to assure stencil compatibility.







Please leave us a review on Amazon. Your review helps other customers and is greatly appreciated.

Get all the filament colors needed to complete this creation and more! Buy Filamate 36 color PLA filament pack on Amazon at: www.bit.ly/filamate-stencils



You can find helpful YouTube video guide

showing how to complete this stencil here:

www.bit.ly/3dmate-yt-planter





#### **Planter**

Video Tutorial Available at: www.bit.ly/3dmate-yt-planter



## Upper Right Circle



Recommended filament colors:







#### **Planter**

Video Tutorial Available at: www.bit.ly/3dmate-yt-planter



### Lower Middle Square





Recommended filament colors:





4



#### **Planter**

Video Tutorial Available at: www.bit.ly/3dmate-yt-planter