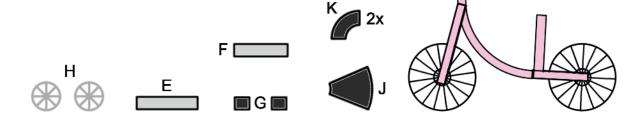

# PIKBUKE

3D PEN TEMPLATE

Thank you for your purchase!

Enjoy our 3D pen stencils. They are meant to serve as guide to make 3D pen creations more accurate and enjoyable. You can use them free hand, but they work best with our **3Dmate BASE Design Mat** 

- **Free hand** place the stencil on a flat surface and trace the printed lines with the 3D pen (you may cover the printout with parchment or tracing paper). Oncefilament cools, remove the pieces from the paper and fuse them together as instructed.
- **3Dmate BASE Design Mat** the easy way to improve the quality of your creations. Place the stencil under the mat, draw within the indicated grooves. Once the filament cools, bend the mat and remove the piece and fuse together with other parts as instructed. Enjoy your perfect 3D creations.