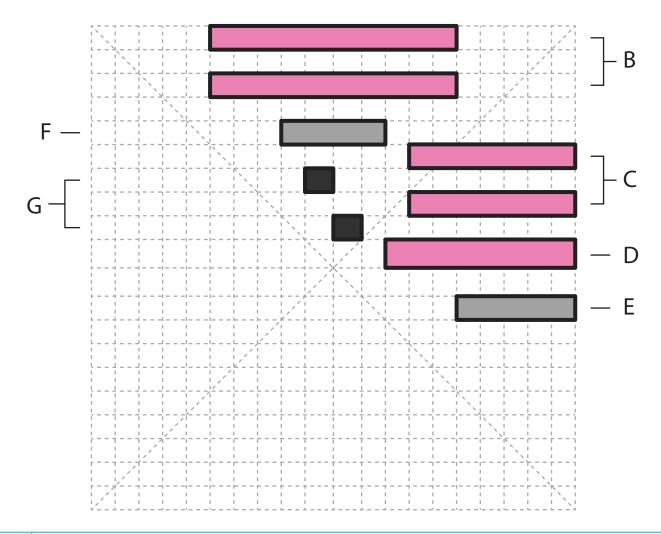

ease enjoy.

**3Dmate BASE** can be purchased on Amazon. Search for keyword:

"3Dmate BASE 3D Pen Mat" or use the QR code:

Choose 3Dmate BASE branded mat to assure stencil compatibility.



Please leave us a review on Amazon.

Your review helps other customers and is greatly appreciated.

Get all the filament colors needed to complete this creation and more!
Buy Filamate 36 color PLA filament pack on Amazon at: www.bit.ly/filamate-stencils





You can find helpful YouTube video guide showing how to complete this stencil here:

www.bit.ly/3dmate-yt-pink-bicycle







Video Tutorial Available at: www.bit.ly/3dmate-yt-pink-bicycle



# Upper Right Circle





Recommended filament colors











Video Tutorial Available at: www.bit.ly/3dmate-yt-pink-bicycle



# Lower Middle Square













/3dmate





www.bit.ly/3dmate-yt-pink-bicycle



# Upper Right Circle





Recommended filament colors

























Video Tutorial Available at: www.bit.ly/3dmate-yt-pink-bicycle











6