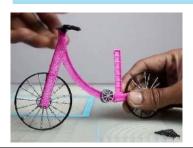

You can find helpful YouTube video guide showing how to complete this stencil here:

www.bit.ly/3dmate-yt-pink-bicycle

Video Tutorial Available at: www.bit.ly/3dmate-yt-pink-bicycle