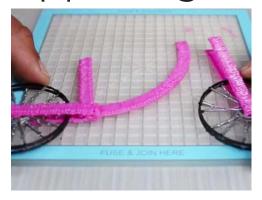

# PIKBUKE

3D PEN TEMPLATE

Thank you for your purchase!

Enjoy our 3D pen stencils. They are meant to serve as guide to make 3D pen creations more accurate and enjoyable. You can use them free hand, but they work best with our **3Dmate BASE Design Mat** 

- **Free hand** place the stencil on a flat surface and trace the printed lines with the 3D pen (you may cover the printout with parchment or tracing paper). Oncefilament cools, remove the pieces from the paper and fuse them together as instructed.
- **3Dmate BASE Design Mat** the easy way to improve the quality of your creations. Place the stencil under the mat, draw within the indicated grooves. Once the filament cools, bend the mat and remove the piece and fuse together with other parts as instructed. Enjoy your perfect 3D creations.

You can find helpful YouTube video guide showing how to complete this stencil here:

www.bit.ly/3dmate-yt-pink-bicycle

Video Tutorial Available at: www.bit.ly/3dmate-yt-pink-bicycle