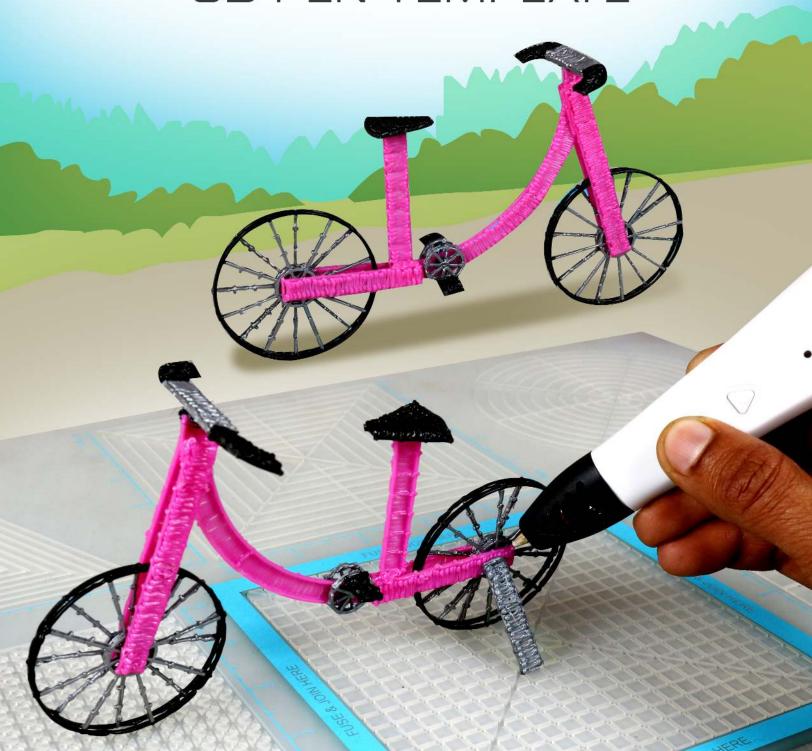

# PIKBUKE

3D PEN TEMPLATE

Thank you for your purchase!

Enjoy our 3D pen stencils. They are meant to serve as guide to make 3D pen creations more accurate and enjoyable. You can use them free hand, but they work best with our **3Dmate BASE Design Mat** 

- **Free hand** place the stencil on a flat surface and trace the printed lines with the 3D pen (you may cover the printout with parchment or tracing paper). Oncefilament cools, remove the pieces from the paper and fuse them together as instructed.
- **3Dmate BASE Design Mat** the easy way to improve the quality of your creations. Place the stencil under the mat, draw within the indicated grooves. Once the filament cools, bend the mat and remove the piece and fuse together with other parts as instructed. Enjoy your perfect 3D creations.