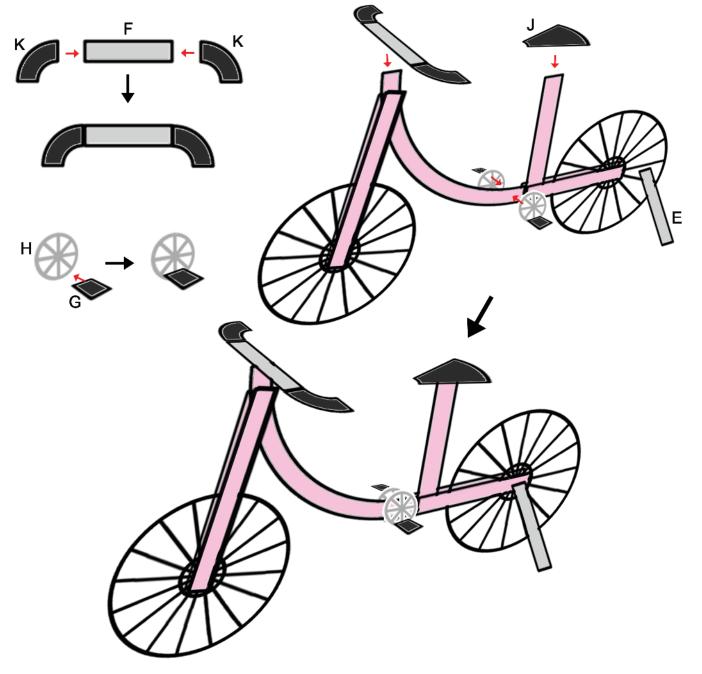

# PIKBUKE

3D PEN TEMPLATE

Thank you for your purchase!

Enjoy our 3D pen stencils. They are meant to serve as guide to make 3D pen creations more accurate and enjoyable. You can use them free hand, but they work best with our **3Dmate BASE Design Mat** 

- **Free hand** place the stencil on a flat surface and trace the printed lines with the 3D pen (you may cover the printout with parchment or tracing paper). Oncefilament cools, remove the pieces from the paper and fuse them together as instructed.
- **3Dmate BASE Design Mat** the easy way to improve the quality of your creations. Place the stencil under the mat, draw within the indicated grooves. Once the filament cools, bend the mat and remove the piece and fuse together with other parts as instructed. Enjoy your perfect 3D creations.

You can find helpful YouTube video guide showing how to complete this stencil here:

www.bit.ly/3dmate-yt-pink-bicycle

Video Tutorial Available at: www.bit.ly/3dmate-yt-pink-bicycle