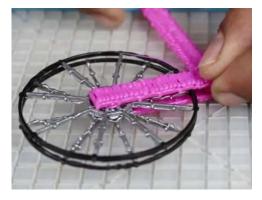

- **Free hand** place the stencil on a flat surface and trace the printed lines with the 3D pen (you may cover the printout with parchment or tracing paper). Oncefilament cools, remove the pieces from the paper and fuse them together as instructed.
- **3Dmate BASE Design Mat** the easy way to improve the quality of your creations. Place the stencil under the mat, draw within the indicated grooves. Once the filament cools, bend the mat and remove the piece and fuse together with other parts as instructed. Enjoy your perfect 3D creations.

You can find helpful YouTube video guide showing how to complete this stencil here:

www.bit.ly/3dmate-yt-pink-bicycle

Video Tutorial Available at: www.bit.ly/3dmate-yt-pink-bicycle