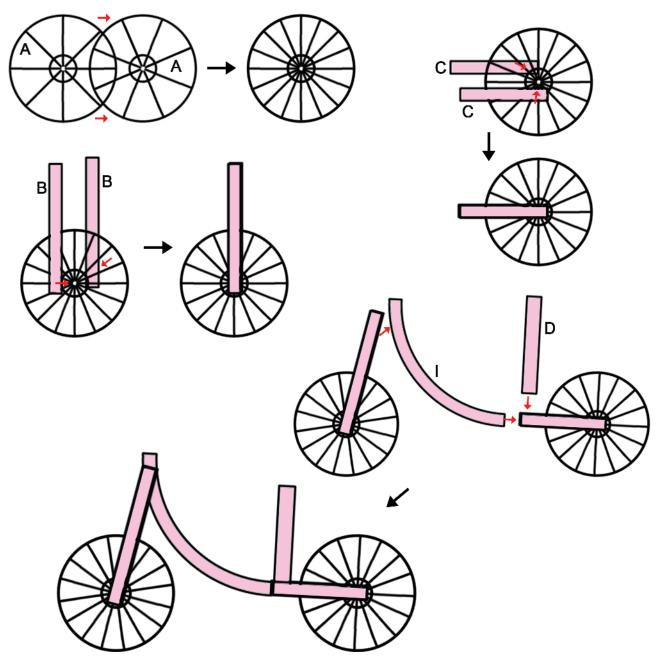

- **Free hand** place the stencil on a flat surface and trace the printed lines with the 3D pen (you may cover the printout with parchment or tracing paper). Oncefilament cools, remove the pieces from the paper and fuse them together as instructed.
- **3Dmate BASE Design Mat** the easy way to improve the quality of your creations. Place the stencil under the mat, draw within the indicated grooves. Once the filament cools, bend the mat and remove the piece and fuse together with other parts as instructed. Enjoy your perfect 3D creations.