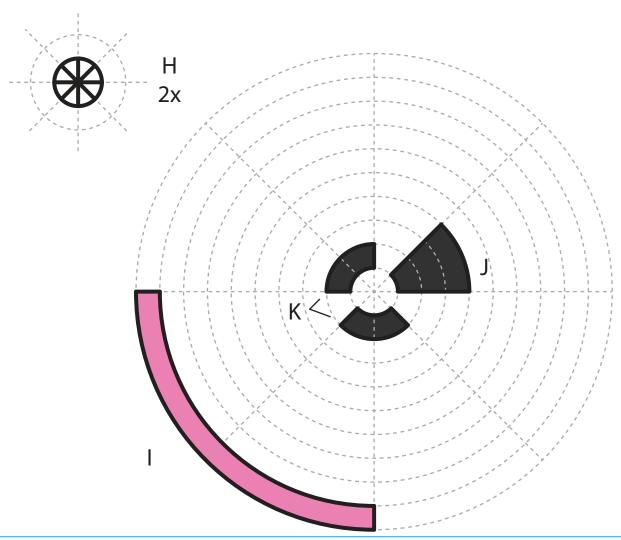

# PIKBUKE

3D PEN TEMPLATE

Thank you for your purchase!

Enjoy our 3D pen stencils. They are meant to serve as guide to make 3D pen creations more accurate and enjoyable. You can use them free hand, but they work best with our **3Dmate BASE Design Mat** 

- **Free hand** place the stencil on a flat surface and trace the printed lines with the 3D pen (you may cover the printout with parchment or tracing paper). Oncefilament cools, remove the pieces from the paper and fuse them together as instructed.
- **3Dmate BASE Design Mat** the easy way to improve the quality of your creations. Place the stencil under the mat, draw within the indicated grooves. Once the filament cools, bend the mat and remove the piece and fuse together with other parts as instructed. Enjoy your perfect 3D creations.