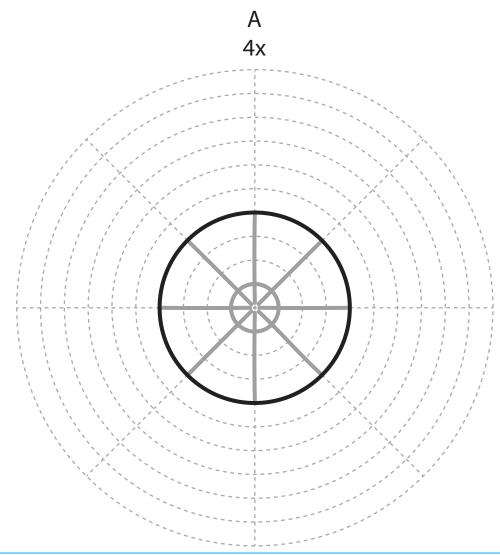

# PIKBUKE

3D PEN TEMPLATE

Thank you for your purchase!

Enjoy our 3D pen stencils. They are meant to serve as guide to make 3D pen creations more accurate and enjoyable. You can use them free hand, but they work best with our **3Dmate BASE Design Mat** 

- **Free hand** place the stencil on a flat surface and trace the printed lines with the 3D pen (you may cover the printout with parchment or tracing paper). Oncefilament cools, remove the pieces from the paper and fuse them together as instructed.
- **3Dmate BASE Design Mat** the easy way to improve the quality of your creations. Place the stencil under the mat, draw within the indicated grooves. Once the filament cools, bend the mat and remove the piece and fuse together with other parts as instructed. Enjoy your perfect 3D creations.

# Upper Right Circle

Recommended filament colors

Video Tutorial Available at: www.bit.ly/3dmate-yt-pink-bicycle

# Upper Right Circle

Recommended filament colors

Video Tutorial Available at: www.bit.ly/3dmate-yt-pink-bicycle

6