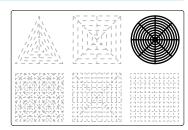

# PIKBUKE

3D PEN TEMPLATE

Thank you for your purchase!

Enjoy our 3D pen stencils. They are meant to serve as guide to make 3D pen creations more accurate and enjoyable. You can use them free hand, but they work best with our **3Dmate BASE Design Mat** 

- **Free hand** place the stencil on a flat surface and trace the printed lines with the 3D pen (you may cover the printout with parchment or tracing paper). Oncefilament cools, remove the pieces from the paper and fuse them together as instructed.
- **3Dmate BASE Design Mat** the easy way to improve the quality of your creations. Place the stencil under the mat, draw within the indicated grooves. Once the filament cools, bend the mat and remove the piece and fuse together with other parts as instructed. Enjoy your perfect 3D creations.

NOTE: These and additional stencils are available for download at: www.the3dmate.com/projects. Please enjoy.

**3Dmate BASE** can be purchased on Amazon. Search for keyword:

"3Dmate BASE 3D Pen Mat" or use the QR code: