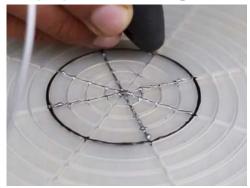

- **Free hand** place the stencil on a flat surface and trace the printed lines with the 3D pen (you may cover the printout with parchment or tracing paper). Oncefilament cools, remove the pieces from the paper and fuse them together as instructed.
- **3Dmate BASE Design Mat** the easy way to improve the quality of your creations. Place the stencil under the mat, draw within the indicated grooves. Once the filament cools, bend the mat and remove the piece and fuse together with other parts as instructed. Enjoy your perfect 3D creations.