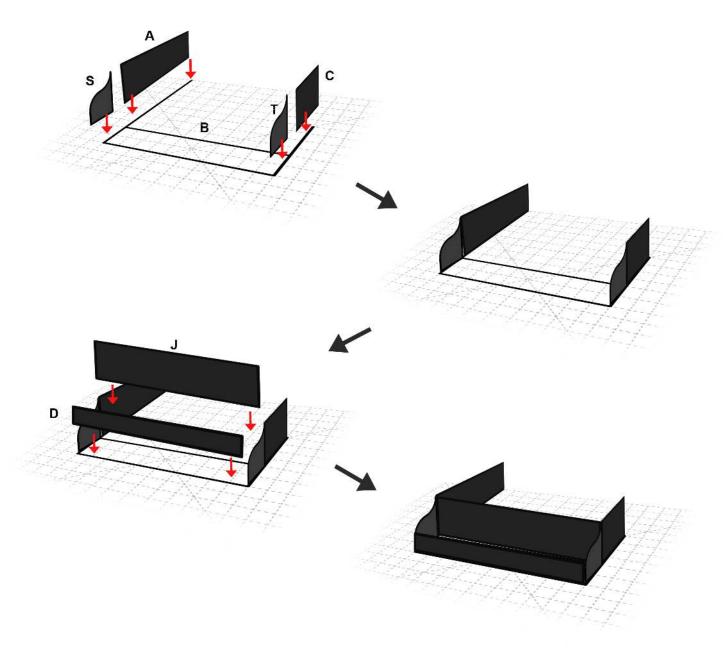

- **Free hand** place the stencil on a flat surface and trace the printed lines with the 3D pen (you may cover the printout with parchment or tracing paper). Oncefilament cools, remove the pieces from the paper and fuse them together as instructed.
- **3Dmate BASE Design Mat** the easy way to improve the quality of your creations. Place the stencil under the mat, draw within the indicated grooves. Once the filament cools, bend the mat and remove the piece and fuse together with other parts as instructed. Enjoy your perfect 3D creations.