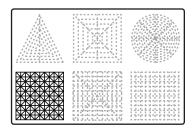

# Upper Left Triangle

Recommended filament colors:

Video Tutorial Available at: www.bit.ly/3dmate-yt-piano

Video Tutorial Available at: www.bit.ly/3dmate-yt-piano

@the3dmate

Video Tutorial Available at: www.bit.ly/3dmate-yt-piano

# Lower Middle Square

Recommended filament colors:

Video Tutorial Available at: www.bit.ly/3dmate-yt-piano

# Upper Right Circle

Recommended filament colors:

G x10

# Lower Left Square

Recommended filament colors:

/3dmate