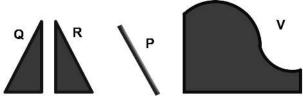

# Lower Middle Square

Recommended filament colors:

Video Tutorial Available at: www.bit.ly/3dmate-yt-piano

# Upper Right Circle

Recommended filament colors:

G x10

# Lower Left Square

Recommended filament colors:

/3dmate

# ower Middle Square

Recommended filament colors:

Video Tutorial Available at: www.bit.ly/3dmate-yt-piano

# Upper Left Triangle

Recommended filament colors:

Video Tutorial Available at: www.bit.ly/3dmate-yt-piano

Video Tutorial Available at: www.bit.ly/3dmate-yt-piano

@the3dmate

Video Tutorial Available at: www.bit.ly/3dmate-yt-piano