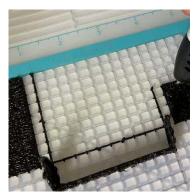

- **Free hand** place the stencil on a flat surface and trace the printed lines with the 3D pen (you may cover the printout with parchment or tracing paper). Oncefilament cools, remove the pieces from the paper and fuse them together as instructed.
- **3Dmate BASE Design Mat** the easy way to improve the quality of your creations. Place the stencil under the mat, draw within the indicated grooves. Once the filament cools, bend the mat and remove the piece and fuse together with other parts as instructed. Enjoy your perfect 3D creations.