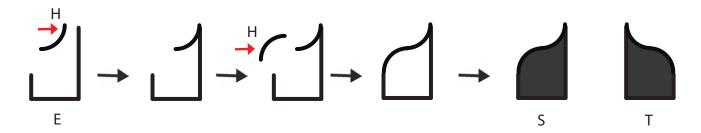

- **Free hand** place the stencil on a flat surface and trace the printed lines with the 3D pen (you may cover the printout with parchment or tracing paper). Oncefilament cools, remove the pieces from the paper and fuse them together as instructed.
- **3Dmate BASE Design Mat** the easy way to improve the quality of your creations. Place the stencil under the mat, draw within the indicated grooves. Once the filament cools, bend the mat and remove the piece and fuse together with other parts as instructed. Enjoy your perfect 3D creations.