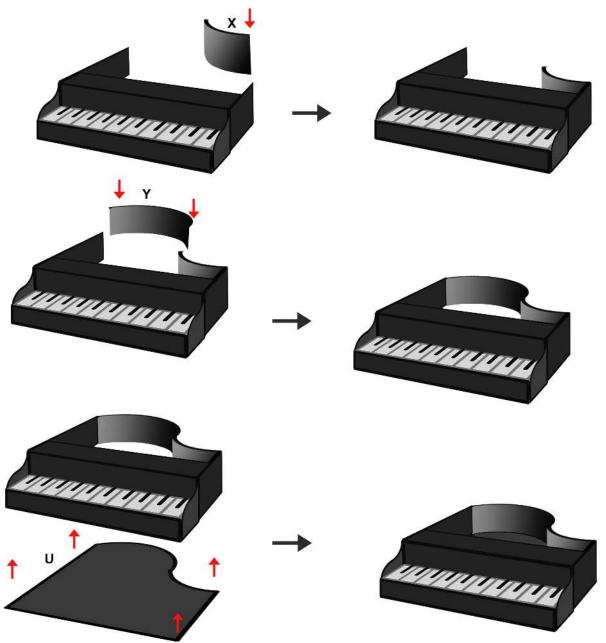

Thank you for your purchase!

Enjoy our 3D pen stencils. They are meant to serve as guide to make 3D pen creations more accurate and enjoyable. You can use them free hand, but they work best with our **3Dmate BASE Design Mat** 

- **Free hand** place the stencil on a flat surface and trace the printed lines with the 3D pen (you may cover the printout with parchment or tracing paper). Oncefilament cools, remove the pieces from the paper and fuse them together as instructed.
- **3Dmate BASE Design Mat** the easy way to improve the quality of your creations. Place the stencil under the mat, draw within the indicated grooves. Once the filament cools, bend the mat and remove the piece and fuse together with other parts as instructed. Enjoy your perfect 3D creations.

NOTE: These and additional stencils are available for download at: www.the3dmate.com/projects. Please enjoy.

**3Dmate BASE** can be purchased on Amazon. Search for keyword:

"3Dmate BASE 3D Pen Mat" or use the QR code: