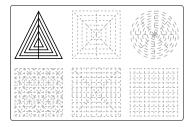

# Upper Left Triangle

Recommended filament colors:

Video Tutorial Available at: www.bit.ly/3dmate-yt-piano

Video Tutorial Available at: www.bit.ly/3dmate-yt-piano

@the3dmate

Video Tutorial Available at: www.bit.ly/3dmate-yt-piano

# Upper Right Circle

Recommended filament colors:

G x10

# Lower Left Square

Recommended filament colors:

/3dmate

# Lower Middle Square

Recommended filament colors:

Video Tutorial Available at: www.bit.ly/3dmate-yt-piano