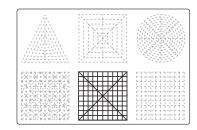

# Lower Middle Square

Recommended filament colors:

Video Tutorial Available at: www.bit.ly/3dmate-yt-piano

# Upper Right Circle

Recommended filament colors:

G x10

# Lower Left Square

Recommended filament colors:

/3dmate

# Upper Left Triangle

Recommended filament colors:

Video Tutorial Available at: www.bit.ly/3dmate-yt-piano

Video Tutorial Available at: www.bit.ly/3dmate-yt-piano

@the3dmate

Video Tutorial Available at: www.bit.ly/3dmate-yt-piano