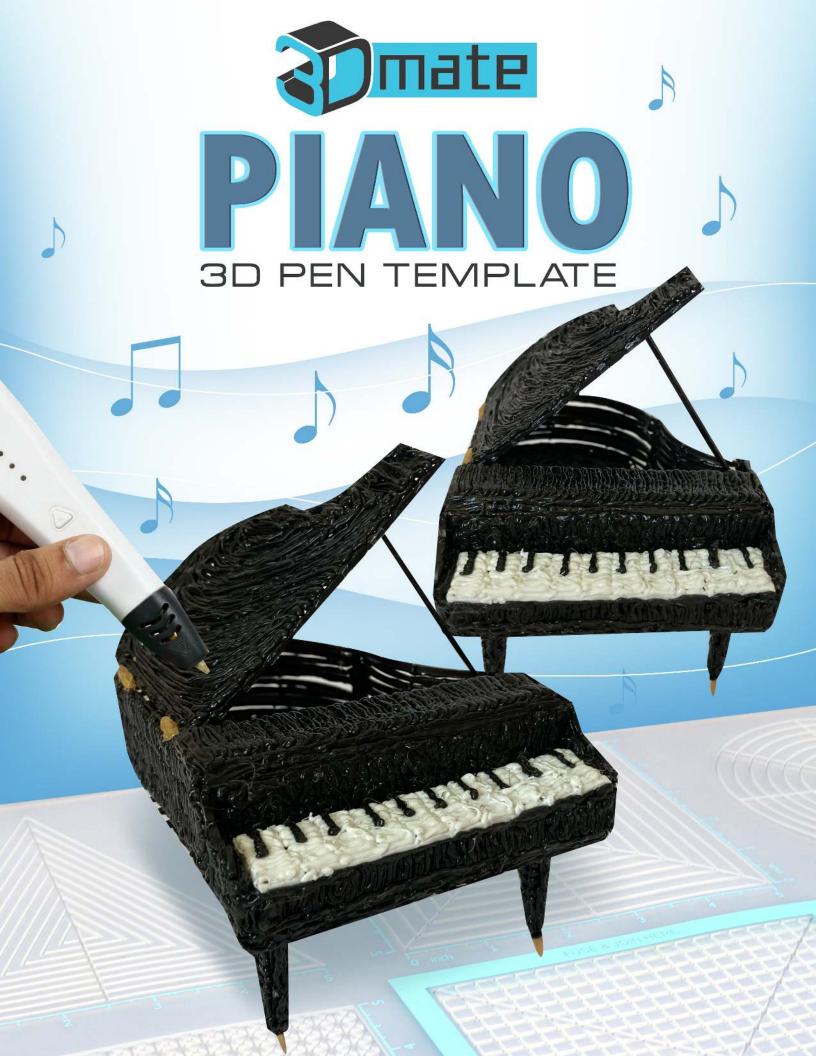

You can find helpful YouTube video guide showing how to complete this stencil here:

www.bit.ly/3dmate-yt-piano