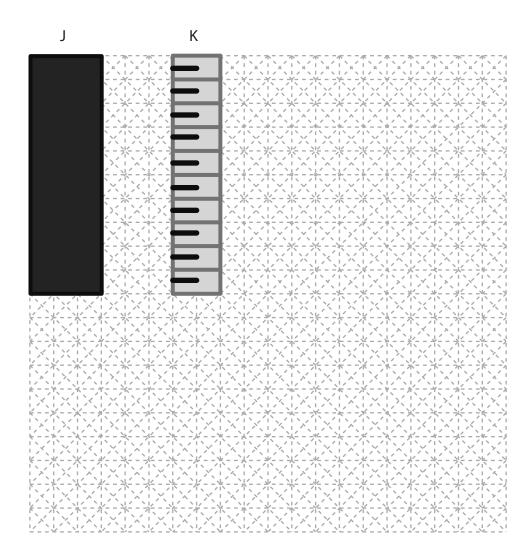

You can find helpful YouTube video guide showing how to complete this stencil here:

www.bit.ly/3dmate-yt-piano

12

Video Tutorial Available at: www.bit.ly/3dmate-yt-piano