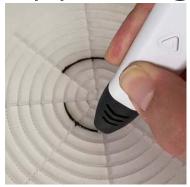

- **Free hand** place the stencil on a flat surface and trace the printed lines with the 3D pen (you may cover the printout with parchment or tracing paper). Oncefilament cools, remove the pieces from the paper and fuse them together as instructed.
- **3Dmate BASE Design Mat** the easy way to improve the quality of your creations. Place the stencil under the mat, draw within the indicated grooves. Once the filament cools, bend the mat and remove the piece and fuse together with other parts as instructed. Enjoy your perfect 3D creations.