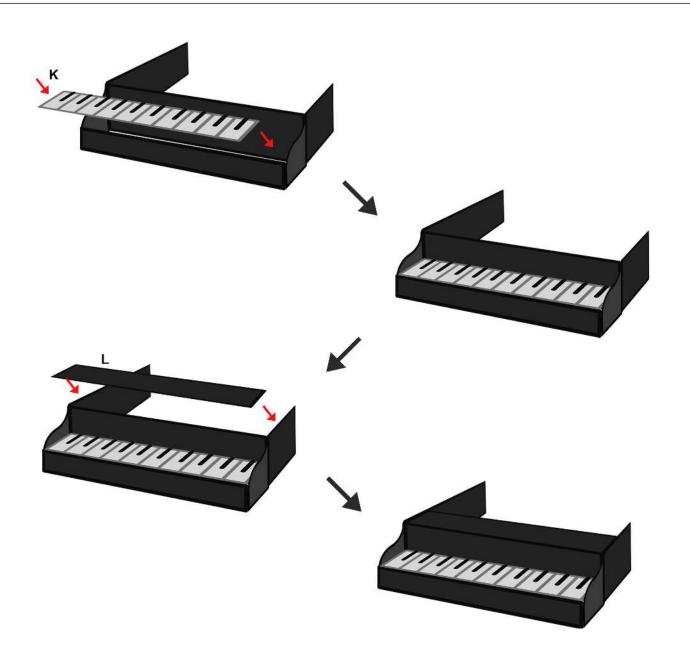

- **Free hand** place the stencil on a flat surface and trace the printed lines with the 3D pen (you may cover the printout with parchment or tracing paper). Oncefilament cools, remove the pieces from the paper and fuse them together as instructed.
- **3Dmate BASE Design Mat** the easy way to improve the quality of your creations. Place the stencil under the mat, draw within the indicated grooves. Once the filament cools, bend the mat and remove the piece and fuse together with other parts as instructed. Enjoy your perfect 3D creations.