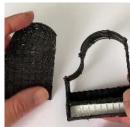

- **Free hand** place the stencil on a flat surface and trace the printed lines with the 3D pen (you may cover the printout with parchment or tracing paper). Oncefilament cools, remove the pieces from the paper and fuse them together as instructed.
- **3Dmate BASE Design Mat** the easy way to improve the quality of your creations. Place the stencil under the mat, draw within the indicated grooves. Once the filament cools, bend the mat and remove the piece and fuse together with other parts as instructed. Enjoy your perfect 3D creations.