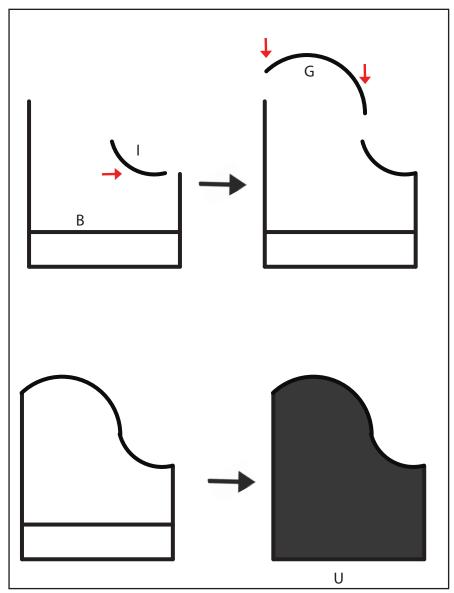

- **Free hand** place the stencil on a flat surface and trace the printed lines with the 3D pen (you may cover the printout with parchment or tracing paper). Oncefilament cools, remove the pieces from the paper and fuse them together as instructed.
- **3Dmate BASE Design Mat** the easy way to improve the quality of your creations. Place the stencil under the mat, draw within the indicated grooves. Once the filament cools, bend the mat and remove the piece and fuse together with other parts as instructed. Enjoy your perfect 3D creations.