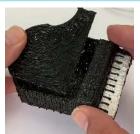

You can find helpful YouTube video guide showing how to complete this stencil here:

www.bit.ly/3dmate-yt-piano