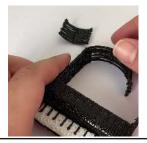

- **Free hand** place the stencil on a flat surface and trace the printed lines with the 3D pen (you may cover the printout with parchment or tracing paper). Oncefilament cools, remove the pieces from the paper and fuse them together as instructed.
- **3Dmate BASE Design Mat** the easy way to improve the quality of your creations. Place the stencil under the mat, draw within the indicated grooves. Once the filament cools, bend the mat and remove the piece and fuse together with other parts as instructed. Enjoy your perfect 3D creations.