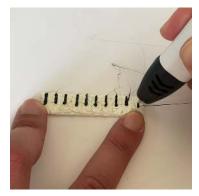

- **Free hand** place the stencil on a flat surface and trace the printed lines with the 3D pen (you may cover the printout with parchment or tracing paper). Oncefilament cools, remove the pieces from the paper and fuse them together as instructed.
- **3Dmate BASE Design Mat** the easy way to improve the quality of your creations. Place the stencil under the mat, draw within the indicated grooves. Once the filament cools, bend the mat and remove the piece and fuse together with other parts as instructed. Enjoy your perfect 3D creations.