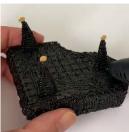

You can find helpful YouTube video guide showing how to complete this stencil here:

www.bit.ly/3dmate-yt-piano