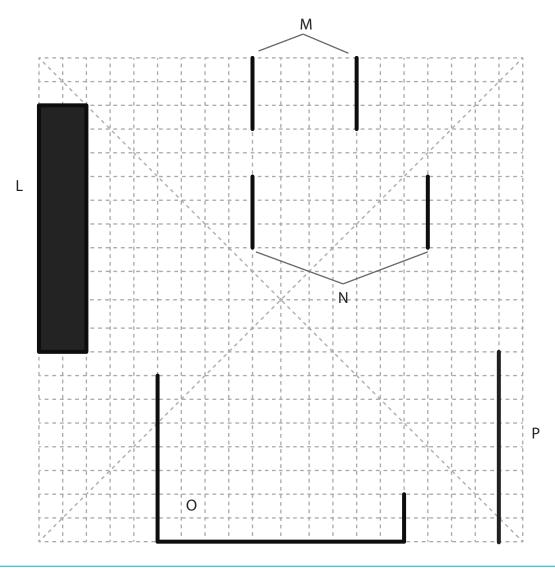

Thank you for your purchase!

Enjoy our 3D pen stencils. They are meant to serve as guide to make 3D pen creations more accurate and enjoyable. You can use them free hand, but they work best with our **3Dmate BASE Design Mat** 

- **Free hand** place the stencil on a flat surface and trace the printed lines with the 3D pen (you may cover the printout with parchment or tracing paper). Oncefilament cools, remove the pieces from the paper and fuse them together as instructed.
- **3Dmate BASE Design Mat** the easy way to improve the quality of your creations. Place the stencil under the mat, draw within the indicated grooves. Once the filament cools, bend the mat and remove the piece and fuse together with other parts as instructed. Enjoy your perfect 3D creations.