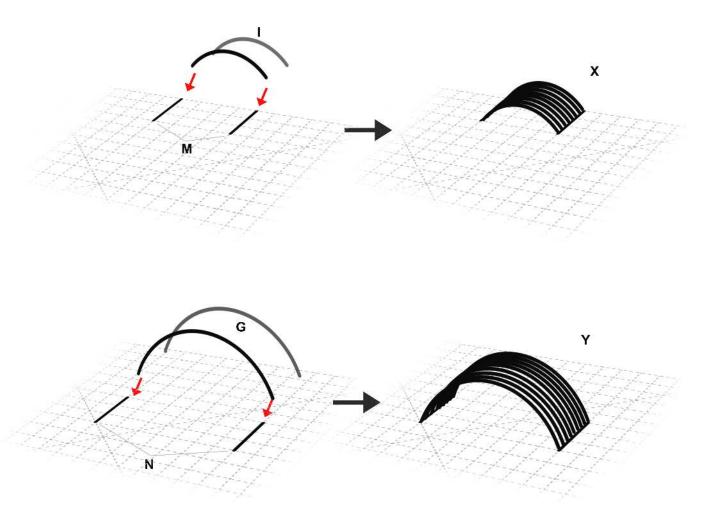

- **Free hand** place the stencil on a flat surface and trace the printed lines with the 3D pen (you may cover the printout with parchment or tracing paper). Oncefilament cools, remove the pieces from the paper and fuse them together as instructed.
- **3Dmate BASE Design Mat** the easy way to improve the quality of your creations. Place the stencil under the mat, draw within the indicated grooves. Once the filament cools, bend the mat and remove the piece and fuse together with other parts as instructed. Enjoy your perfect 3D creations.