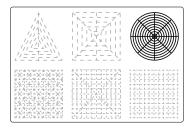

Thank you for your purchase!

Enjoy our 3D pen stencils. They are meant to serve as guide to make 3D pen creations more accurate and enjoyable. You can use them free hand, but they work best with our **3Dmate BASE Design Mat** 

- **Free hand** place the stencil on a flat surface and trace the printed lines with the 3D pen (you may cover the printout with parchment or tracing paper). Oncefilament cools, remove the pieces from the paper and fuse them together as instructed.
- **3Dmate BASE Design Mat** the easy way to improve the quality of your creations. Place the stencil under the mat, draw within the indicated grooves. Once the filament cools, bend the mat and remove the piece and fuse together with other parts as instructed. Enjoy your perfect 3D creations.

# Upper Left Triangle

Recommended filament colors:

Video Tutorial Available at: www.bit.ly/3dmate-yt-piano

Video Tutorial Available at: www.bit.ly/3dmate-yt-piano

@the3dmate

Video Tutorial Available at: www.bit.ly/3dmate-yt-piano

# Upper Right Circle

Recommended filament colors:

G x10

# Lower Left Square

Recommended filament colors:

/3dmate

# Lower Middle Square

Recommended filament colors:

Video Tutorial Available at: www.bit.ly/3dmate-yt-piano