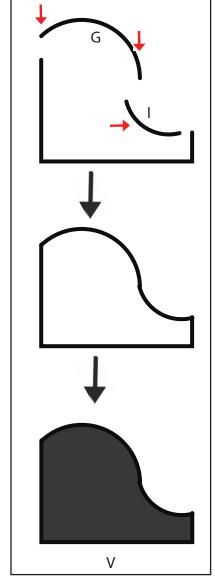

- **Free hand** place the stencil on a flat surface and trace the printed lines with the 3D pen (you may cover the printout with parchment or tracing paper). Oncefilament cools, remove the pieces from the paper and fuse them together as instructed.
- **3Dmate BASE Design Mat** the easy way to improve the quality of your creations. Place the stencil under the mat, draw within the indicated grooves. Once the filament cools, bend the mat and remove the piece and fuse together with other parts as instructed. Enjoy your perfect 3D creations.