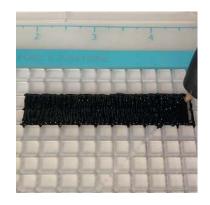

You can find helpful YouTube video guide showing how to complete this stencil here:

www.bit.ly/3dmate-yt-piano

12

Video Tutorial Available at: www.bit.ly/3dmate-yt-piano