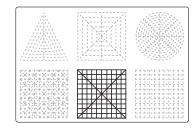

# Lower Middle Square

Recommended filament colors:

Video Tutorial Available at: www.bit.ly/3dmate-yt-piano

# Upper Right Circle

Recommended filament colors:

G x10

# Lower Left Square

Recommended filament colors:

/3dmate

# Upper Left Triangle

Recommended filament colors:

Video Tutorial Available at: www.bit.ly/3dmate-yt-piano

Video Tutorial Available at: www.bit.ly/3dmate-yt-piano

@the3dmate

Video Tutorial Available at: www.bit.ly/3dmate-yt-piano