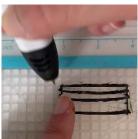

- **Free hand** place the stencil on a flat surface and trace the printed lines with the 3D pen (you may cover the printout with parchment or tracing paper). Oncefilament cools, remove the pieces from the paper and fuse them together as instructed.
- **3Dmate BASE Design Mat** the easy way to improve the quality of your creations. Place the stencil under the mat, draw within the indicated grooves. Once the filament cools, bend the mat and remove the piece and fuse together with other parts as instructed. Enjoy your perfect 3D creations.