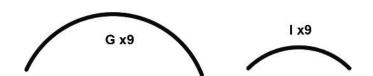

r PLA filament pack on Amazon at: www.bit.ly/filamate-stencils





You can find helpful YouTube video guide showing how to complete this stencil here:

www.bit.ly/3dmate-yt-piano









# Lower Middle Square





Recommended filament colors:











Video Tutorial Available at: www.bit.ly/3dmate-yt-piano



# Upper Right Circle





Recommended filament colors:





G x10











# Lower Left Square





Recommended filament colors:











/3dmate





# ower Middle Square





Recommended filament colors:











Video Tutorial Available at: www.bit.ly/3dmate-yt-piano



# Upper Left Triangle







Recommended filament colors:











Video Tutorial Available at: www.bit.ly/3dmate-yt-piano

















Video Tutorial Available at: www.bit.ly/3dmate-yt-piano















@the3dmate







Video Tutorial Available at: www.bit.ly/3dmate-yt-piano















































12











Video Tutorial Available at: www.bit.ly/3dmate-yt-piano