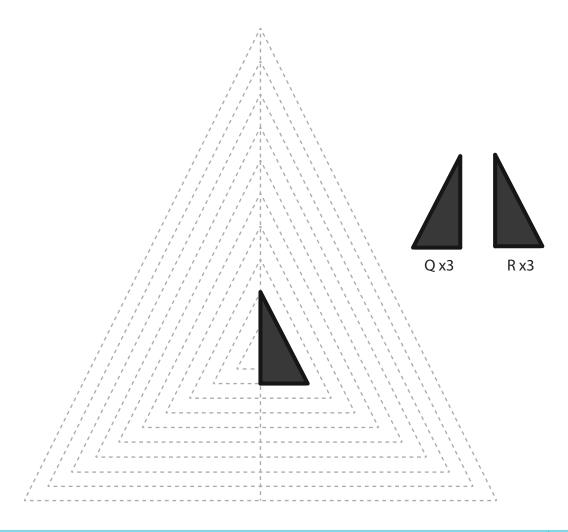

# Upper Left Triangle

Recommended filament colors:

Video Tutorial Available at: www.bit.ly/3dmate-yt-piano

Video Tutorial Available at: www.bit.ly/3dmate-yt-piano

@the3dmate

Video Tutorial Available at: www.bit.ly/3dmate-yt-piano