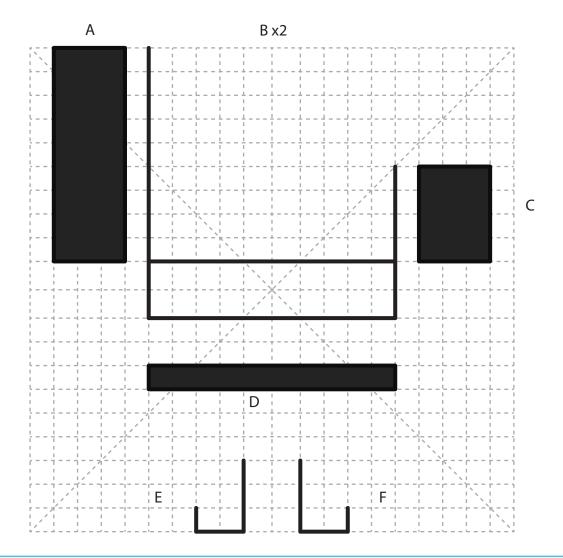

# Lower Middle Square

Recommended filament colors:

Video Tutorial Available at: www.bit.ly/3dmate-yt-piano

# Upper Right Circle

Recommended filament colors:

G x10

# Lower Left Square

Recommended filament colors:

/3dmate

# ower Middle Square

Recommended filament colors:

Video Tutorial Available at: www.bit.ly/3dmate-yt-piano

# Upper Left Triangle

Recommended filament colors:

Video Tutorial Available at: www.bit.ly/3dmate-yt-piano

Video Tutorial Available at: www.bit.ly/3dmate-yt-piano

@the3dmate

Video Tutorial Available at: www.bit.ly/3dmate-yt-piano