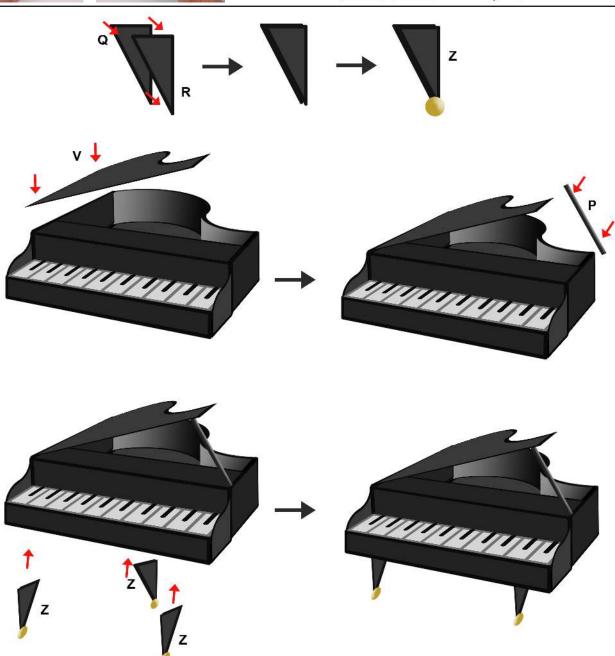

You can find helpful YouTube video guide showing how to complete this stencil here:

www.bit.ly/3dmate-yt-piano

# Upper Left Triangle

Recommended filament colors:

Video Tutorial Available at: www.bit.ly/3dmate-yt-piano

Video Tutorial Available at: www.bit.ly/3dmate-yt-piano

@the3dmate

Video Tutorial Available at: www.bit.ly/3dmate-yt-piano