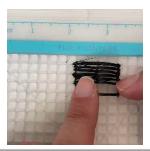

- **Free hand** place the stencil on a flat surface and trace the printed lines with the 3D pen (you may cover the printout with parchment or tracing paper). Oncefilament cools, remove the pieces from the paper and fuse them together as instructed.
- **3Dmate BASE Design Mat** the easy way to improve the quality of your creations. Place the stencil under the mat, draw within the indicated grooves. Once the filament cools, bend the mat and remove the piece and fuse together with other parts as instructed. Enjoy your perfect 3D creations.