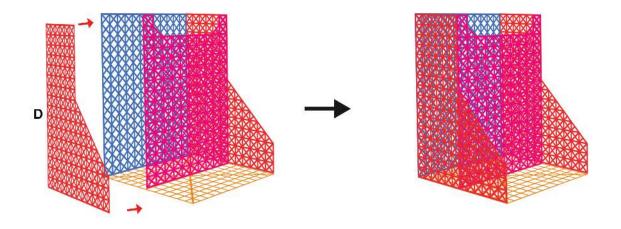

# PENHOUNDER

3D PEN TEMPLATE

Thank you for your purchase!

Enjoy our 3D pen stencils. They are meant to serve as guide to make 3D pen creations more accurate and enjoyable. You can use them free hand, but they work best with our **3Dmate BASE Design Mat** 

- **Free hand** place the stencil on a flat surface and trace the printed lines with the 3D pen (you may cover the printout with parchment or tracing paper). Oncefilament cools, remove the pieces from the paper and fuse them together as instructed.
- **3Dmate BASE Design Mat** the easy way to improve the quality of your creations. Place the stencil under the mat, draw within the indicated grooves. Once the filament cools, bend the mat and remove the piece and fuse together with other parts as instructed. Enjoy your perfect 3D creations.