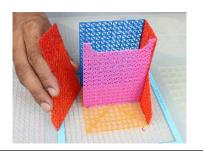

- **Free hand** place the stencil on a flat surface and trace the printed lines with the 3D pen (you may cover the printout with parchment or tracing paper). Oncefilament cools, remove the pieces from the paper and fuse them together as instructed.
- **3Dmate BASE Design Mat** the easy way to improve the quality of your creations. Place the stencil under the mat, draw within the indicated grooves. Once the filament cools, bend the mat and remove the piece and fuse together with other parts as instructed. Enjoy your perfect 3D creations.