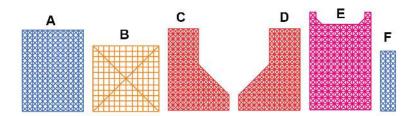

## Lower Left Square

Recommended filament colors:

Α

@the3dmate

/3dmate

Video Tutorial Available at: www.bit.ly/3dmate-yt-pen-holder

# Lower Middle Square

Recommended filament colors:

B

## Lower Left Square

Recommended filament colors:

Video Tutorial Available at: www.bit.ly/3dmate-yt-pen-holder

# Lower Left Square

Recommended filament colors:

Re

6

## <u>Lower Left Square</u>

Recommended filament colors:

Paris Pink Dark-Blue

Ε

@the3dmate

8

Video Tutorial Available at: www.bit.ly/3dmate-yt-pen-holder