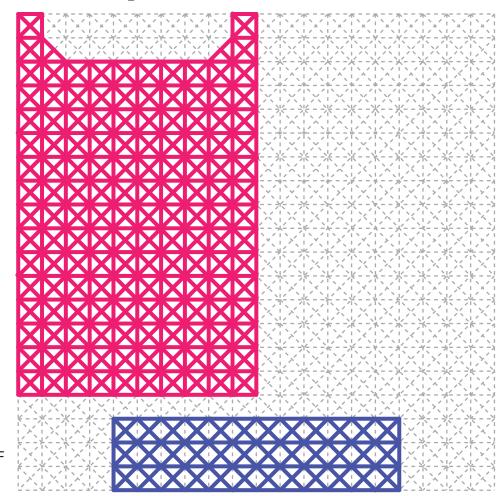

## <u>Lower Left Square</u>

Recommended filament colors:

Paris Pink Dark-Blue

Ε

@the3dmate

8

Video Tutorial Available at: www.bit.ly/3dmate-yt-pen-holder