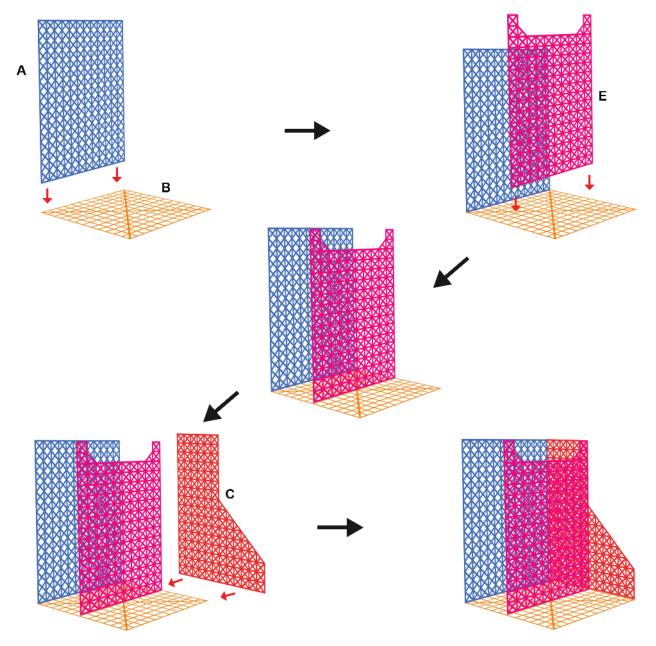

# PENHOUNDER

3D PEN TEMPLATE

Thank you for your purchase!

Enjoy our 3D pen stencils. They are meant to serve as guide to make 3D pen creations more accurate and enjoyable. You can use them free hand, but they work best with our **3Dmate BASE Design Mat** 

- **Free hand** place the stencil on a flat surface and trace the printed lines with the 3D pen (you may cover the printout with parchment or tracing paper). Oncefilament cools, remove the pieces from the paper and fuse them together as instructed.
- **3Dmate BASE Design Mat** the easy way to improve the quality of your creations. Place the stencil under the mat, draw within the indicated grooves. Once the filament cools, bend the mat and remove the piece and fuse together with other parts as instructed. Enjoy your perfect 3D creations.