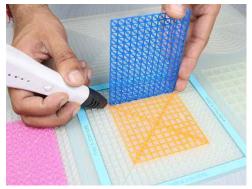

- **Free hand** place the stencil on a flat surface and trace the printed lines with the 3D pen (you may cover the printout with parchment or tracing paper). Oncefilament cools, remove the pieces from the paper and fuse them together as instructed.
- **3Dmate BASE Design Mat** the easy way to improve the quality of your creations. Place the stencil under the mat, draw within the indicated grooves. Once the filament cools, bend the mat and remove the piece and fuse together with other parts as instructed. Enjoy your perfect 3D creations.