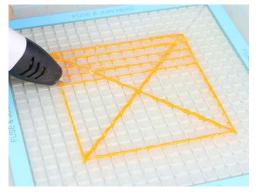

- **Free hand** place the stencil on a flat surface and trace the printed lines with the 3D pen (you may cover the printout with parchment or tracing paper). Oncefilament cools, remove the pieces from the paper and fuse them together as instructed.
- **3Dmate BASE Design Mat** the easy way to improve the quality of your creations. Place the stencil under the mat, draw within the indicated grooves. Once the filament cools, bend the mat and remove the piece and fuse together with other parts as instructed. Enjoy your perfect 3D creations.