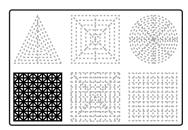

# PENHOUNDER

3D PEN TEMPLATE

Thank you for your purchase!

Enjoy our 3D pen stencils. They are meant to serve as guide to make 3D pen creations more accurate and enjoyable. You can use them free hand, but they work best with our **3Dmate BASE Design Mat** 

- **Free hand** place the stencil on a flat surface and trace the printed lines with the 3D pen (you may cover the printout with parchment or tracing paper). Oncefilament cools, remove the pieces from the paper and fuse them together as instructed.
- **3Dmate BASE Design Mat** the easy way to improve the quality of your creations. Place the stencil under the mat, draw within the indicated grooves. Once the filament cools, bend the mat and remove the piece and fuse together with other parts as instructed. Enjoy your perfect 3D creations.