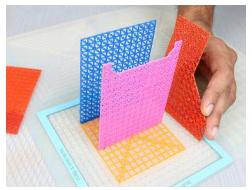

# PENHOUNDER

3D PEN TEMPLATE

Thank you for your purchase!

Enjoy our 3D pen stencils. They are meant to serve as guide to make 3D pen creations more accurate and enjoyable. You can use them free hand, but they work best with our **3Dmate BASE Design Mat** 

- **Free hand** place the stencil on a flat surface and trace the printed lines with the 3D pen (you may cover the printout with parchment or tracing paper). Oncefilament cools, remove the pieces from the paper and fuse them together as instructed.
- **3Dmate BASE Design Mat** the easy way to improve the quality of your creations. Place the stencil under the mat, draw within the indicated grooves. Once the filament cools, bend the mat and remove the piece and fuse together with other parts as instructed. Enjoy your perfect 3D creations.