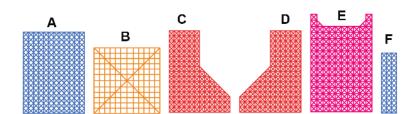

## Lower Left Square

Recommended filament colors:

Α

@the3dmate

/3dmate

Video Tutorial Available at: www.bit.ly/3dmate-yt-pen-holder

# Lower Middle Square

Recommended filament colors:

B

## Lower Left Square

Recommended filament colors:

Video Tutorial Available at: www.bit.ly/3dmate-yt-pen-holder

# Lower Left Square

Recommended filament colors:

Re

6

## <u>Lower Left Square</u>

Recommended filament colors:

Paris Pink Dark-Blue

Ε

@the3dmate

8

Video Tutorial Available at: www.bit.ly/3dmate-yt-pen-holder