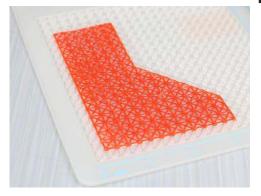

- **Free hand** place the stencil on a flat surface and trace the printed lines with the 3D pen (you may cover the printout with parchment or tracing paper). Oncefilament cools, remove the pieces from the paper and fuse them together as instructed.
- **3Dmate BASE Design Mat** the easy way to improve the quality of your creations. Place the stencil under the mat, draw within the indicated grooves. Once the filament cools, bend the mat and remove the piece and fuse together with other parts as instructed. Enjoy your perfect 3D creations.

You can find helpful YouTube video guide showing how to complete this stencil here:

www.bit.ly/3dmate-yt-pen-holder