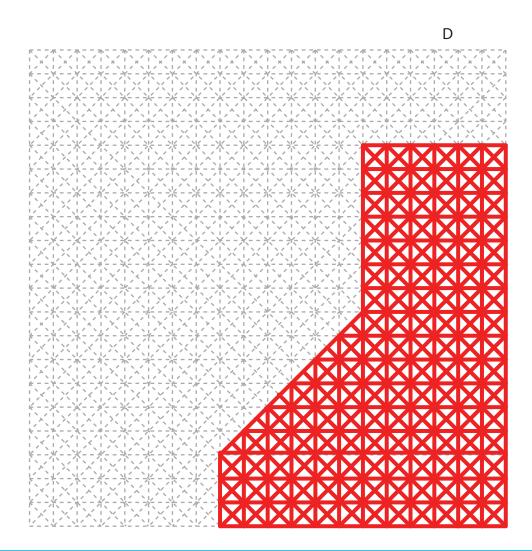

Please leave us a review on Amazon.

Your review helps other customers and is greatly appreciated.

Get all the filament colors needed to complete this creation and more!
Buy Filamate 36 color PLA filament pack on Amazon at: www.bit.ly/filamate-stencils





You can find helpful YouTube video guide showing how to complete this stencil here:

www.bit.ly/3dmate-yt-pen-holder









## Lower Left Square





Recommended filament colors:



Α



@the3dmate

/3dmate



Video Tutorial Available at: www.bit.ly/3dmate-yt-pen-holder



# Lower Middle Square





Recommended filament colors:



B











## Lower Left Square





Recommended filament colors:













Video Tutorial Available at: www.bit.ly/3dmate-yt-pen-holder



# Lower Left Square





Recommended filament colors:



Re



6





## <u>Lower Left Square</u>





Recommended filament colors:







Paris Pink Dark-Blue

Ε







@the3dmate















8







Video Tutorial Available at: www.bit.ly/3dmate-yt-pen-holder