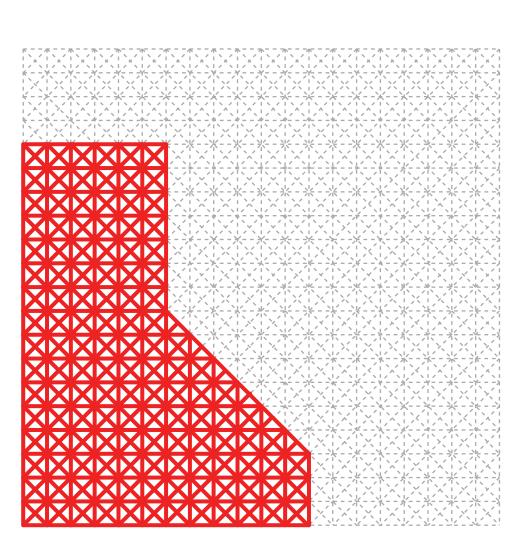

## Lower Left Square

Recommended filament colors:

Α

@the3dmate

/3dmate

Video Tutorial Available at: www.bit.ly/3dmate-yt-pen-holder