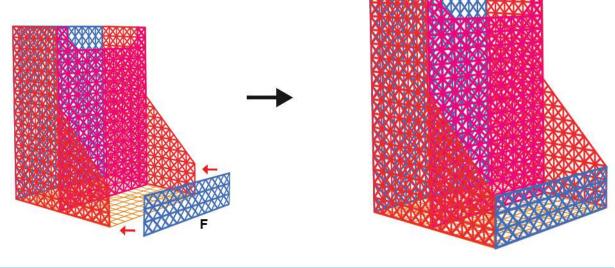

# PENHOUNDER

3D PEN TEMPLATE

Thank you for your purchase!

Enjoy our 3D pen stencils. They are meant to serve as guide to make 3D pen creations more accurate and enjoyable. You can use them free hand, but they work best with our **3Dmate BASE Design Mat** 

- **Free hand** place the stencil on a flat surface and trace the printed lines with the 3D pen (you may cover the printout with parchment or tracing paper). Oncefilament cools, remove the pieces from the paper and fuse them together as instructed.
- **3Dmate BASE Design Mat** the easy way to improve the quality of your creations. Place the stencil under the mat, draw within the indicated grooves. Once the filament cools, bend the mat and remove the piece and fuse together with other parts as instructed. Enjoy your perfect 3D creations.

You can find helpful YouTube video guide showing how to complete this stencil here:

www.bit.ly/3dmate-yt-pen-holder