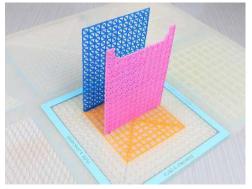

# PENHOUNDER

3D PEN TEMPLATE

Thank you for your purchase!

Enjoy our 3D pen stencils. They are meant to serve as guide to make 3D pen creations more accurate and enjoyable. You can use them free hand, but they work best with our **3Dmate BASE Design Mat** 

- **Free hand** place the stencil on a flat surface and trace the printed lines with the 3D pen (you may cover the printout with parchment or tracing paper). Oncefilament cools, remove the pieces from the paper and fuse them together as instructed.
- **3Dmate BASE Design Mat** the easy way to improve the quality of your creations. Place the stencil under the mat, draw within the indicated grooves. Once the filament cools, bend the mat and remove the piece and fuse together with other parts as instructed. Enjoy your perfect 3D creations.