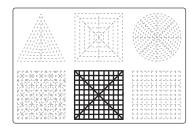

# PENHOUNDER

3D PEN TEMPLATE

Thank you for your purchase!

Enjoy our 3D pen stencils. They are meant to serve as guide to make 3D pen creations more accurate and enjoyable. You can use them free hand, but they work best with our **3Dmate BASE Design Mat** 

- **Free hand** place the stencil on a flat surface and trace the printed lines with the 3D pen (you may cover the printout with parchment or tracing paper). Oncefilament cools, remove the pieces from the paper and fuse them together as instructed.
- **3Dmate BASE Design Mat** the easy way to improve the quality of your creations. Place the stencil under the mat, draw within the indicated grooves. Once the filament cools, bend the mat and remove the piece and fuse together with other parts as instructed. Enjoy your perfect 3D creations.