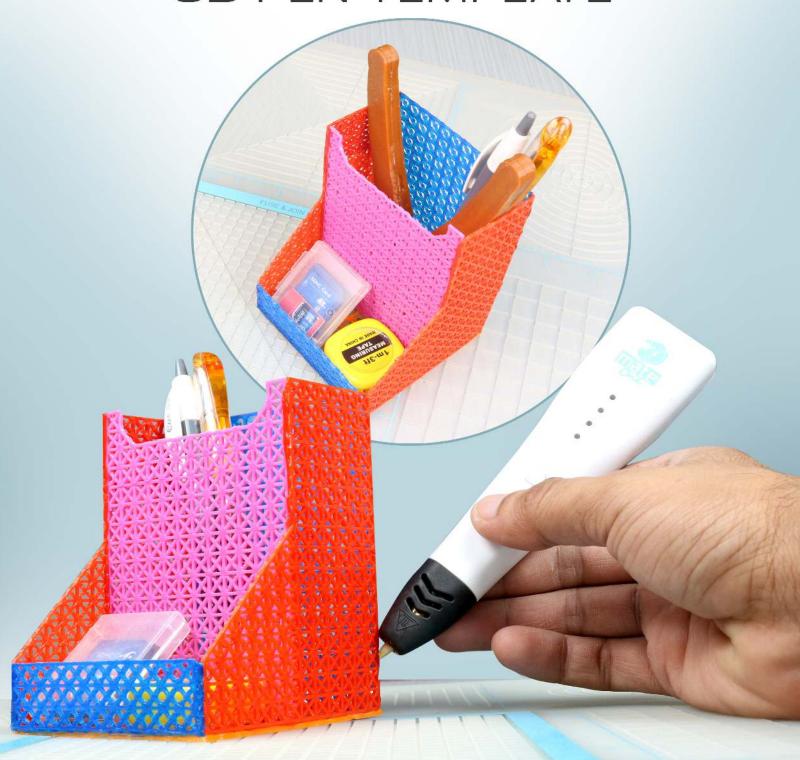

# PENHOUNDER

3D PEN TEMPLATE

Thank you for your purchase!

Enjoy our 3D pen stencils. They are meant to serve as guide to make 3D pen creations more accurate and enjoyable. You can use them free hand, but they work best with our **3Dmate BASE Design Mat** 

You can find helpful YouTube video guide showing how to complete this stencil here:

www.bit.ly/3dmate-yt-pen-holder