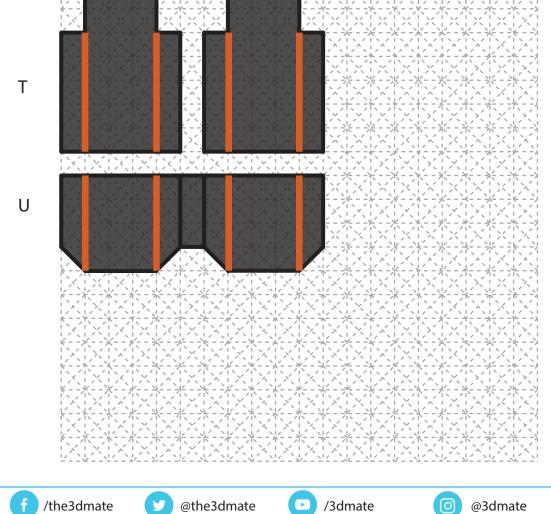

- **Free hand -** place the stencil on a flat surface and trace the printed lines with the 3D pen (you may cover the printout with parchment or tracing paper). Oncefilament cools,remove the pieces from the paper and fuse them together as instructed.
- **3Dmate BASE Design Mat** the easy way to improve the quality of your creations. Place the stencil under the mat, draw within the indicated grooves. Once the filament cools, bend the mat and remove the piece and fuse together with other parts as instructed. Enjoy your perfect 3D creations.