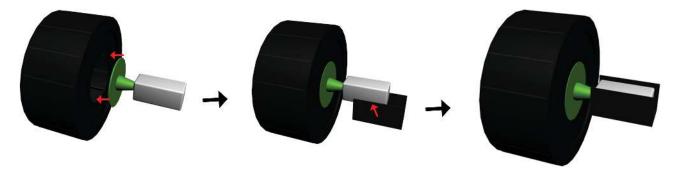

- **Free hand -** place the stencil on a flat surface and trace the printed lines with the 3D pen (you may cover the printout with parchment or tracing paper). Oncefilament cools,remove the pieces from the paper and fuse them together as instructed.
- **3Dmate BASE Design Mat** the easy way to improve the quality of your creations. Place the stencil under the mat, draw within the indicated grooves. Once the filament cools, bend the mat and remove the piece and fuse together with other parts as instructed. Enjoy your perfect 3D creations.