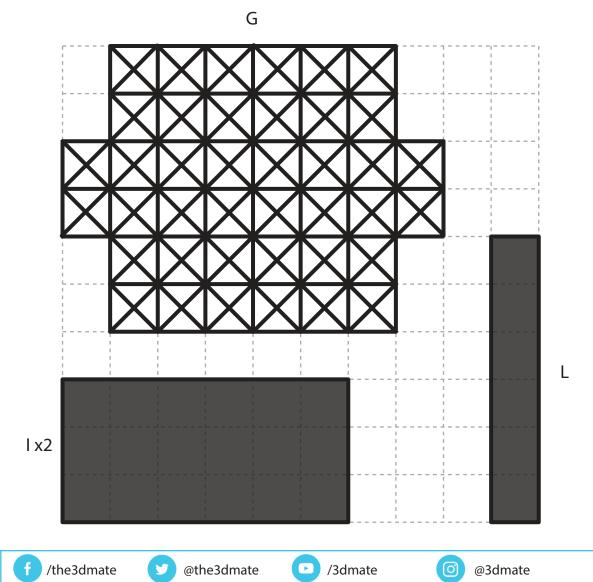

tly appreciated.

Get all the filament colors needed to complete this creation and more! Buy Filamate 36 color PLA filament pack on Amazon at: www.bit.ly/filamate-stencils



You can find helpful YouTube video guide showing how to complete this stencil here: www.bit.ly/3dmate-yt-off-road-truck





Video Tutorial Available at: www.bit.lv/3dmate-vt-off-road-truc



# Upper Right Circle





Video Tutorial Available at: www.bit.lv/3dmate-vt-off-road-true



# \_ower Middle Square





Recommended filament colors:



D - (q. 64)





Video Tutorial Available at: www.bit.lv/3dmate-vt-off-road-truc



# Lower Right Square





Recommended filament colors:





5



Video Tutorial Available at: www.bit.lv/3dmate-vt-off-road-true



### \_ower Right Square



Recommended filament colors:

Black



6



Video Tutorial Available at: www.bit.lv/3dmate-vt-off-road-truc



# \_ower Right Square





Fuchsia Gray





#### 3Dmate BASE design mat is available on Amazon at: www.bit.ly/3dmate-base-stencil



#### **Off Road Truck**

Video Tutorial Available at: www.bit.ly/3dmate-yt-off-road-truc



# Lower Right Square



8





Red

Ν (q. 3) Μ Ο /the3dmate y @the3dmate /3dmate  $\bigcirc$ @3dmate





## ower Middle Square

Г



Recommended filament colors:





9



Video Tutorial Available at: www.bit.lv/3dmate-vt-off-road-true



# Lower Left Square Upper Right Circle





V Black







Video Tutorial Available at: www.bit.lv/3dmate-vt-off-road-true















Video Tutorial Available at: www.bit.ly/3dmate-yt-off-road-truck











Video Tutorial Available at: www.bit.ly/3dmate