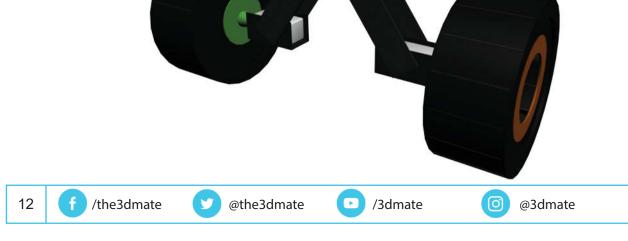

# Lower Right Square

8

Red

Ν (q. 3) Μ Ο /the3dmate y @the3dmate /3dmate  $\bigcirc$ @3dmate