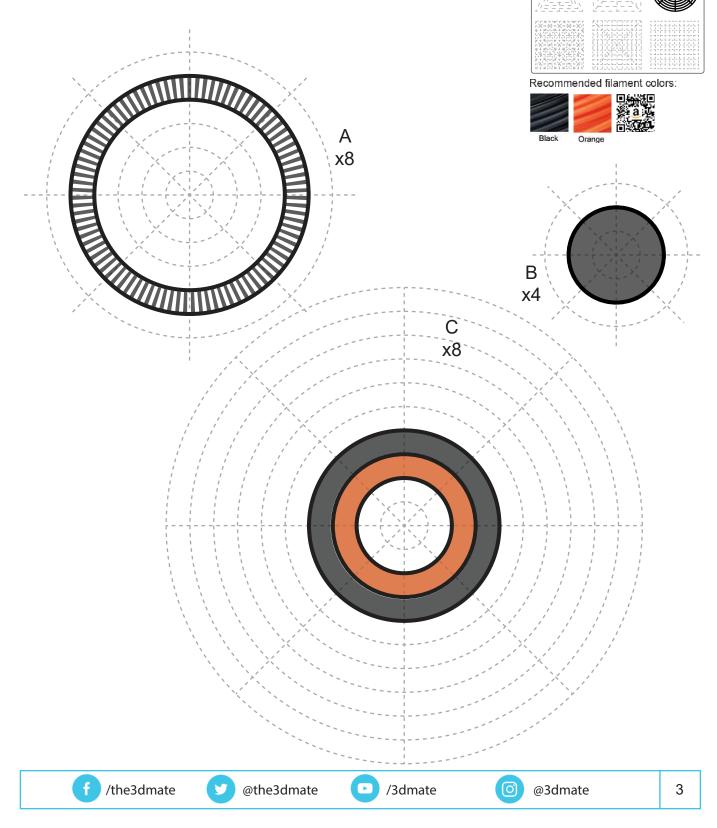

# Upper Right Circle

Video Tutorial Available at: www.bit.lv/3dmate-vt-off-road-true