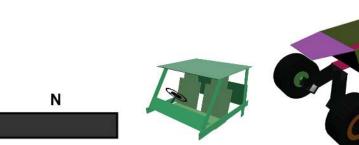

# Lower Right Square

8

Red

Ν (q. 3) Μ Ο /the3dmate y @the3dmate /3dmate  $\bigcirc$ @3dmate