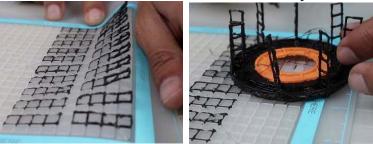

- **Free hand -** place the stencil on a flat surface and trace the printed lines with the 3D pen (you may cover the printout with parchment or tracing paper). Oncefilament cools,remove the pieces from the paper and fuse them together as instructed.
- **3Dmate BASE Design Mat** the easy way to improve the quality of your creations. Place the stencil under the mat, draw within the indicated grooves. Once the filament cools, bend the mat and remove the piece and fuse together with other parts as instructed. Enjoy your perfect 3D creations.