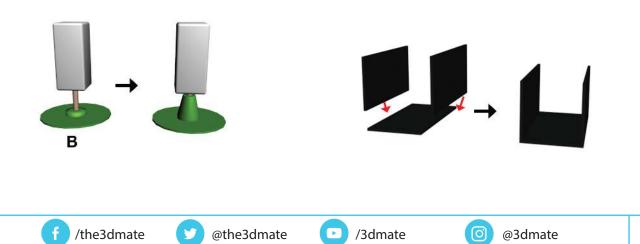

- **Free hand -** place the stencil on a flat surface and trace the printed lines with the 3D pen (you may cover the printout with parchment or tracing paper). Oncefilament cools,remove the pieces from the paper and fuse them together as instructed.
- **3Dmate BASE Design Mat** the easy way to improve the quality of your creations. Place the stencil under the mat, draw within the indicated grooves. Once the filament cools, bend the mat and remove the piece and fuse together with other parts as instructed. Enjoy your perfect 3D creations.