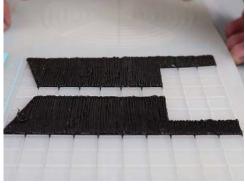

# **OFF ROAD TRUCK** 3D PEN TEMPLATE

Thank you for your purchase!

Enjoy our 3D pen stencils. They are meant to serve as guide to make 3D pen creations more accurate and enjoyable. You can use them free hand,but they work best with our **3Dmate BASE Design Mat** 

- **Free hand -** place the stencil on a flat surface and trace the printed lines with the 3D pen (you may cover the printout with parchment or tracing paper). Oncefilament cools,remove the pieces from the paper and fuse them together as instructed.
- **3Dmate BASE Design Mat** the easy way to improve the quality of your creations. Place the stencil under the mat, draw within the indicated grooves. Once the filament cools, bend the mat and remove the piece and fuse together with other parts as instructed. Enjoy your perfect 3D creations.