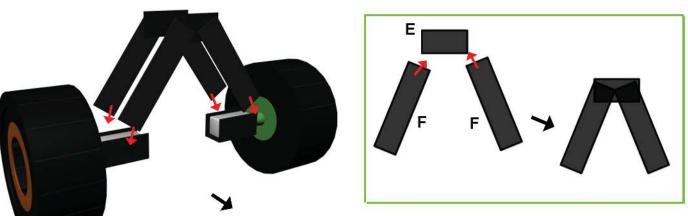

- **Free hand -** place the stencil on a flat surface and trace the printed lines with the 3D pen (you may cover the printout with parchment or tracing paper). Oncefilament cools,remove the pieces from the paper and fuse them together as instructed.
- **3Dmate BASE Design Mat** the easy way to improve the quality of your creations. Place the stencil under the mat, draw within the indicated grooves. Once the filament cools, bend the mat and remove the piece and fuse together with other parts as instructed. Enjoy your perfect 3D creations.