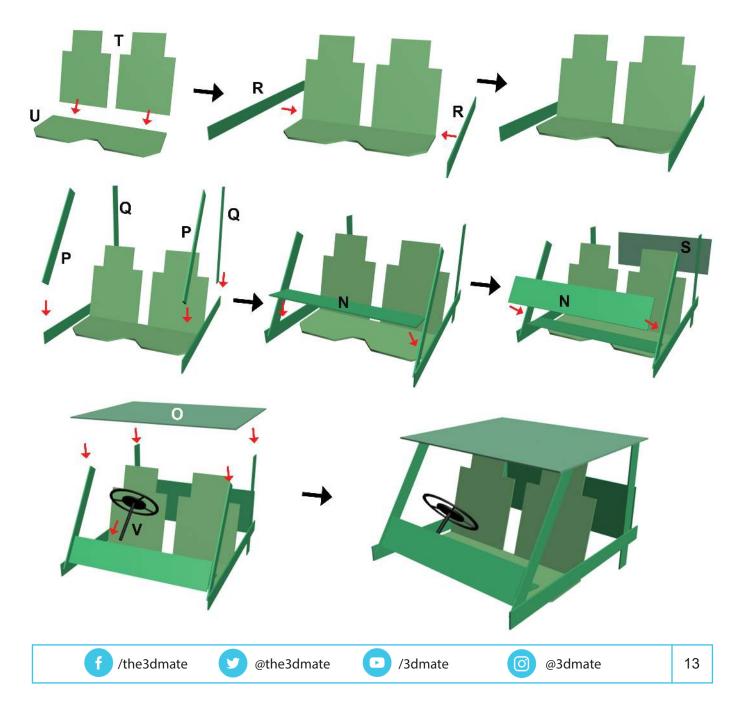

# Lower Right Square

8

Red

Ν (q. 3) Μ Ο /the3dmate y @the3dmate /3dmate  $\bigcirc$ @3dmate