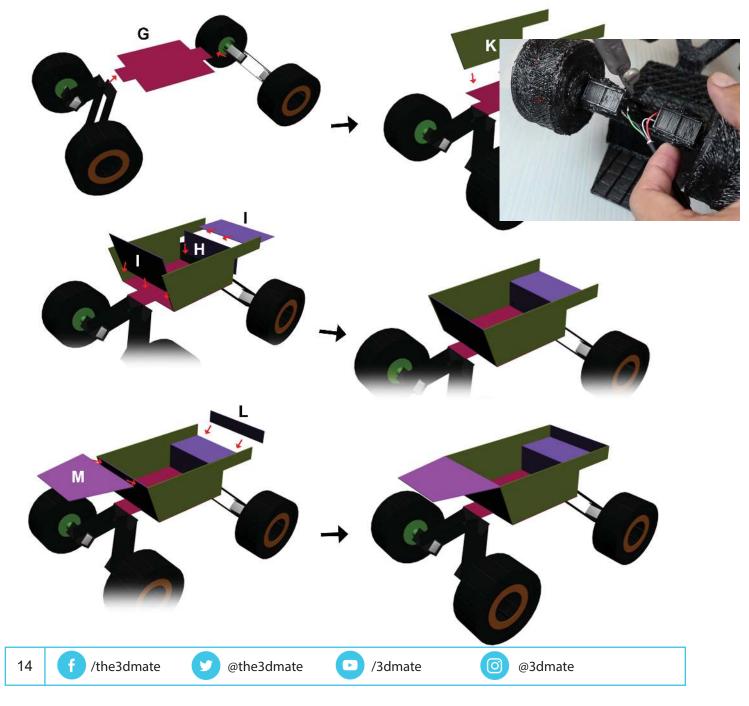

Fuchsia Gray





#### 3Dmate BASE design mat is available on Amazon at: www.bit.ly/3dmate-base-stencil



#### **Off Road Truck**

Video Tutorial Available at: www.bit.ly/3dmate-yt-off-road-truc



# Lower Right Square



8





Red

Ν (q. 3) Μ Ο /the3dmate y @the3dmate /3dmate  $\bigcirc$ @3dmate





## ower Middle Square

Г



Recommended filament colors:





9



Video Tutorial Available at: www.bit.lv/3dmate-vt-off-road-true



# Lower Left Square Upper Right Circle





V Black







Video Tutorial Available at: www.bit.lv/3dmate-vt-off-road-true















Video Tutorial Available at: www.bit.ly/3dmate-yt-off-road-truck











Video Tutorial Available at: www.bit.ly/3dmate-yt-off-road-truck









Video Tutorial Available at: www.bit.ly/3dmate-yt-off-road-truck



G







#### **Off Road Truck**

Video Tutorial Available at: www.bit.ly/3dmate-yt-off-road-truck