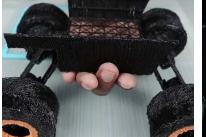

# **OFF ROAD TRUCK** 3D PEN TEMPLATE

Thank you for your purchase!

Enjoy our 3D pen stencils. They are meant to serve as guide to make 3D pen creations more accurate and enjoyable. You can use them free hand,but they work best with our **3Dmate BASE Design Mat** 

#### **Off Road Truck**

Video Tutorial Available at: www.bit.ly/3dmate-yt-off-road-truc

#### **Off Road Truck**

Video Tutorial Available at: www.bit.ly/3dmate-yt-off-road-truck