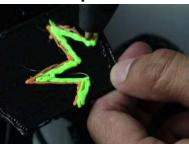

- **Free hand -** place the stencil on a flat surface and trace the printed lines with the 3D pen (you may cover the printout with parchment or tracing paper). Oncefilament cools,remove the pieces from the paper and fuse them together as instructed.
- **3Dmate BASE Design Mat** the easy way to improve the quality of your creations. Place the stencil under the mat, draw within the indicated grooves. Once the filament cools, bend the mat and remove the piece and fuse together with other parts as instructed. Enjoy your perfect 3D creations.

You can find helpful YouTube video guide showing how to complete this stencil here: www.bit.ly/3dmate-yt-off-road-truck

Video Tutorial Available at: www.bit.lv/3dmate-vt-off-road-truc