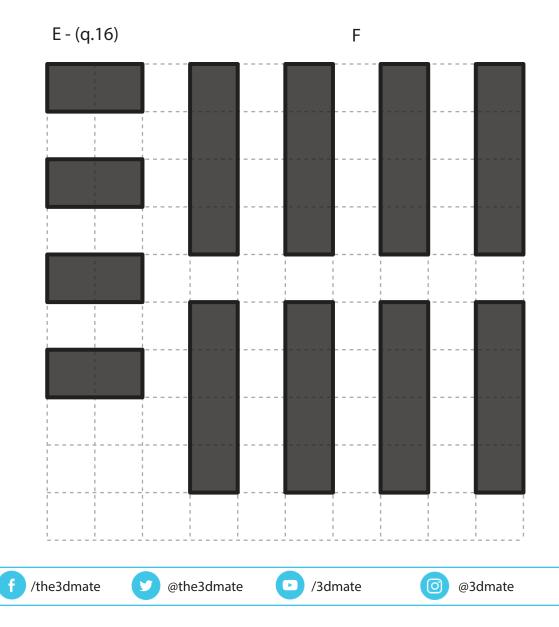

# \_ower Middle Square

Recommended filament colors:

D - (q. 64)

Video Tutorial Available at: www.bit.lv/3dmate-vt-off-road-truc