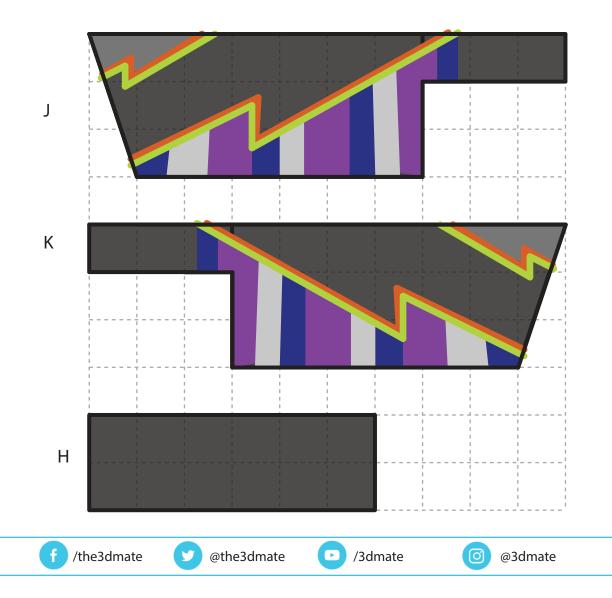

# \_ower Middle Square

Recommended filament colors:

D - (q. 64)

Video Tutorial Available at: www.bit.lv/3dmate-vt-off-road-truc

# Lower Right Square

Recommended filament colors:

5

Video Tutorial Available at: www.bit.lv/3dmate-vt-off-road-true

### \_ower Right Square

Recommended filament colors:

Black

6

Video Tutorial Available at: www.bit.lv/3dmate-vt-off-road-truc

# \_ower Right Square

Fuchsia Gray

# Lower Right Square

8

Red

Ν (q. 3) Μ Ο /the3dmate y @the3dmate /3dmate  $\bigcirc$ @3dmate

## ower Middle Square

Г

Recommended filament colors:

9

Video Tutorial Available at: www.bit.lv/3dmate-vt-off-road-true

# Lower Left Square Upper Right Circle

V Black

Video Tutorial Available at: www.bit.lv/3dmate-vt-off-road-true

Video Tutorial Available at: www.bit.ly/3dmate-yt-off-road-truck

Video Tutorial Available at: www.bit.ly/3dmate-yt-off-road-truck