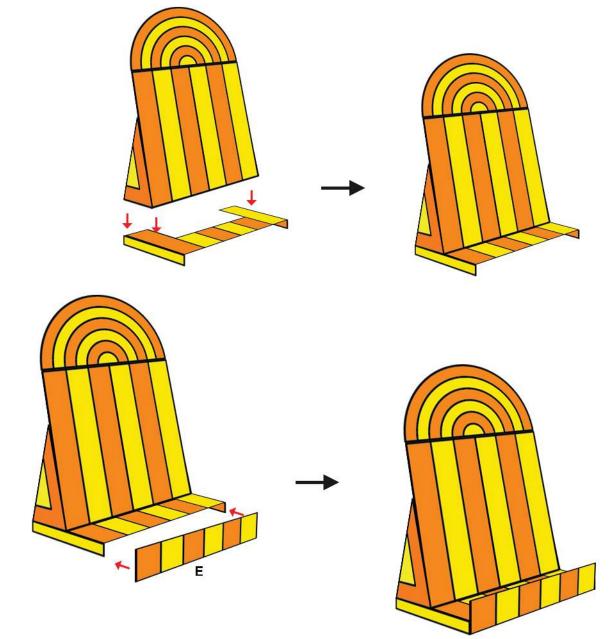

- **Free hand** place the stencil on a flat surface and trace the printed lines with the 3D pen (you may cover the printout with parchment or tracing paper). Oncefilament cools,remove the pieces from the paper and fuse them together as instructed.
- **3Dmate BASE Design Mat** the easy way to improve the quality of your creations. Place the stencil under the mat, draw within the indicated grooves. Once the filament cools, bend the mat and remove the piece and fuse together with other parts as instructed. Enjoy your perfect 3D creations.

## Lower Middle Square

Recommended filament colors:

Video Tutorial Available at: www.bit.ly/3dmate-yt-mobile-stand

8

Video Tutorial Available at: www.bit.ly/3dmate-yt-mobile-stand