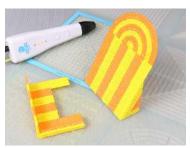

# MODIESTAND

3D PEN TEMPLATE

Thank you for your purchase!

Enjoy our 3D pen stencils. They are meant to serve as guide to make 3D pen creations more accurate and enjoyable. You can use them free hand, but they work best with our **3Dmate BASE Design Mat** 

- **Free hand** place the stencil on a flat surface and trace the printed lines with the 3D pen (you may cover the printout with parchment or tracing paper). Oncefilament cools,remove the pieces from the paper and fuse them together as instructed.
- **3Dmate BASE Design Mat** the easy way to improve the quality of your creations. Place the stencil under the mat, draw within the indicated grooves. Once the filament cools, bend the mat and remove the piece and fuse together with other parts as instructed. Enjoy your perfect 3D creations.

You can find helpful YouTube video guide showing how to complete this stencil here:

www.bit.ly/3dmate-yt-mobile-stand

Video Tutorial Available at: www.bit.ly/3dmate-yt-mobile-stand