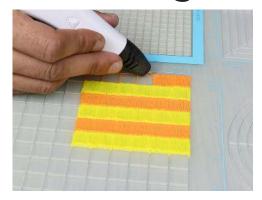

- **Free hand** place the stencil on a flat surface and trace the printed lines with the 3D pen (you may cover the printout with parchment or tracing paper). Oncefilament cools,remove the pieces from the paper and fuse them together as instructed.
- **3Dmate BASE Design Mat** the easy way to improve the quality of your creations. Place the stencil under the mat, draw within the indicated grooves. Once the filament cools, bend the mat and remove the piece and fuse together with other parts as instructed. Enjoy your perfect 3D creations.