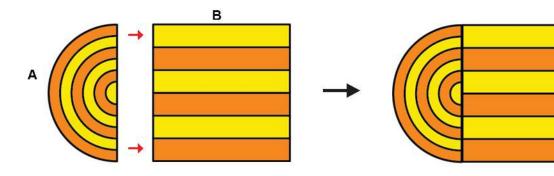

## Upper Right Circle

Recommended filament colors:

A

## Lower Right Square

Recommended filament colors:

В

Video Tutorial Available at: www.bit.ly/3dmate-yt-mobile-stand