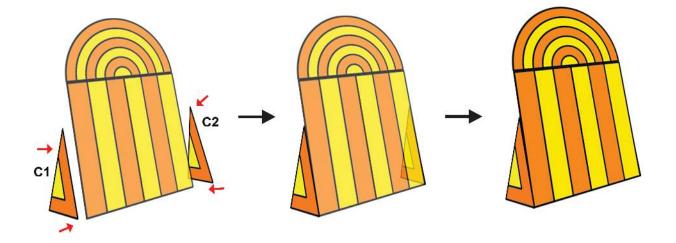

filament colors needed to complete this creation and more!
Buy Filamate 36 color PLA filament pack on Amazon at: www.bit.ly/filamate-stencils





You can find helpful YouTube video guide showing how to complete this stencil here:

www.bit.ly/3dmate-yt-mobile-stand







Video Tutorial Available at: www.bit.ly/3dmate-yt-mobile-stand



## Upper Right Circle





Recommended filament colors:







A









## Lower Right Square





Recommended filament colors:







В







Video Tutorial Available at: www.bit.ly/3dmate-yt-mobile-stand



## Upper Left Triangle















/3dmate





## ower Right Square



























## Lower Middle Square





Recommended filament colors:















Video Tutorial Available at: www.bit.ly/3dmate-yt-mobile-stand



















8







Video Tutorial Available at: www.bit.ly/3dmate-yt-mobile-stand