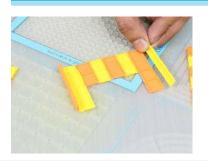

- **Free hand** place the stencil on a flat surface and trace the printed lines with the 3D pen (you may cover the printout with parchment or tracing paper). Oncefilament cools,remove the pieces from the paper and fuse them together as instructed.
- **3Dmate BASE Design Mat** the easy way to improve the quality of your creations. Place the stencil under the mat, draw within the indicated grooves. Once the filament cools, bend the mat and remove the piece and fuse together with other parts as instructed. Enjoy your perfect 3D creations.