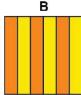

## Lower Right Square

Recommended filament colors:

В

Video Tutorial Available at: www.bit.ly/3dmate-yt-mobile-stand