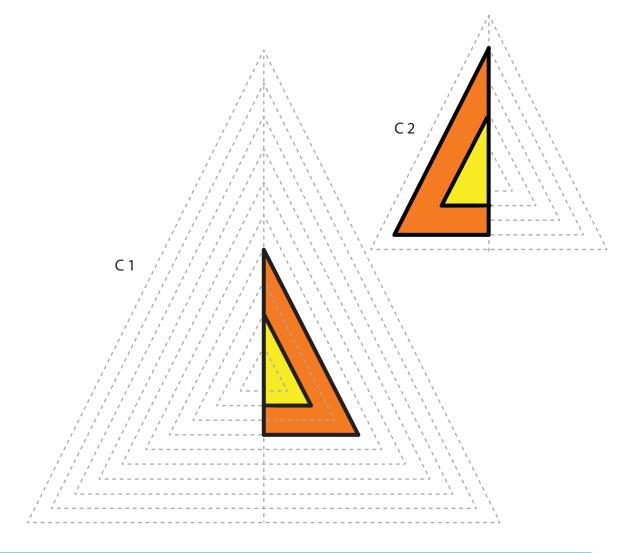

SE 3D Pen Mat" or use the QR code:

Choose 3Dmate BASE branded mat to assure stencil compatibility.



Please leave us a review on Amazon.

Your review helps other customers and is greatly appreciated.

Get all the filament colors needed to complete this creation and more!
Buy Filamate 36 color PLA filament pack on Amazon at: www.bit.ly/filamate-stencils





You can find helpful YouTube video guide showing how to complete this stencil here:

www.bit.ly/3dmate-yt-mobile-stand







Video Tutorial Available at: www.bit.ly/3dmate-yt-mobile-stand



## Upper Right Circle





Recommended filament colors:







A









## Lower Right Square





Recommended filament colors:







В







Video Tutorial Available at: www.bit.ly/3dmate-yt-mobile-stand



## Upper Left Triangle















/3dmate





## ower Right Square



























## Lower Middle Square





Recommended filament colors:















Video Tutorial Available at: www.bit.ly/3dmate-yt-mobile-stand



















8







Video Tutorial Available at: www.bit.ly/3dmate-yt-mobile-stand