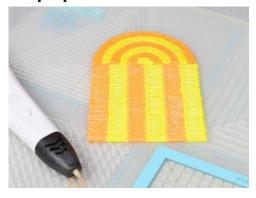

# MODIESTAND

3D PEN TEMPLATE

Thank you for your purchase!

Enjoy our 3D pen stencils. They are meant to serve as guide to make 3D pen creations more accurate and enjoyable. You can use them free hand, but they work best with our **3Dmate BASE Design Mat** 

- **Free hand** place the stencil on a flat surface and trace the printed lines with the 3D pen (you may cover the printout with parchment or tracing paper). Oncefilament cools,remove the pieces from the paper and fuse them together as instructed.
- **3Dmate BASE Design Mat** the easy way to improve the quality of your creations. Place the stencil under the mat, draw within the indicated grooves. Once the filament cools, bend the mat and remove the piece and fuse together with other parts as instructed. Enjoy your perfect 3D creations.