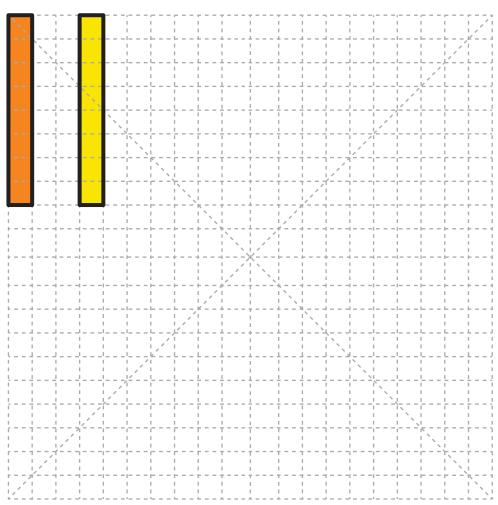

- **Free hand** place the stencil on a flat surface and trace the printed lines with the 3D pen (you may cover the printout with parchment or tracing paper). Oncefilament cools,remove the pieces from the paper and fuse them together as instructed.
- **3Dmate BASE Design Mat** the easy way to improve the quality of your creations. Place the stencil under the mat, draw within the indicated grooves. Once the filament cools, bend the mat and remove the piece and fuse together with other parts as instructed. Enjoy your perfect 3D creations.