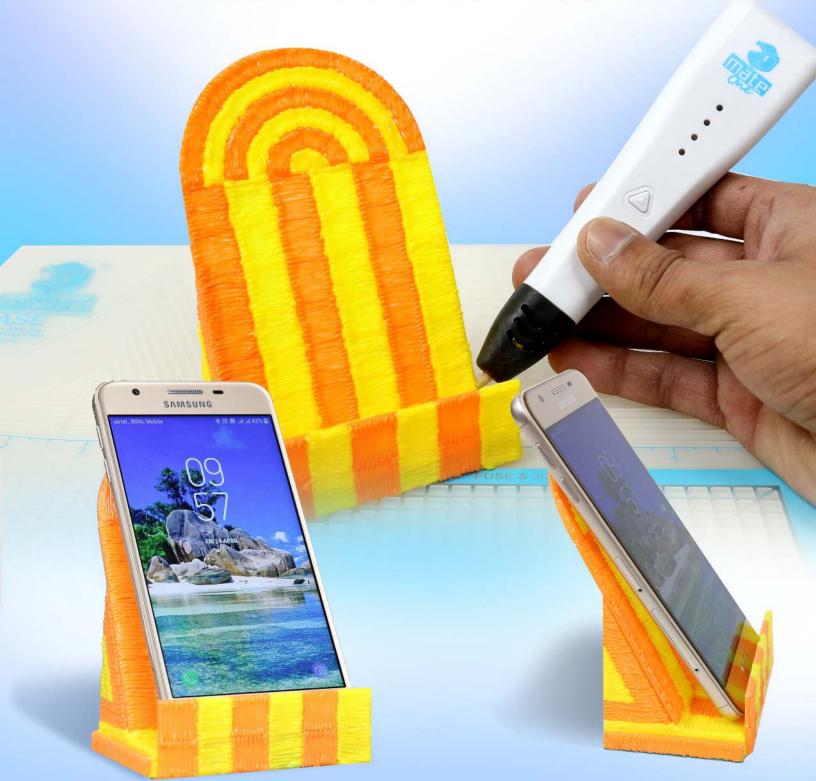

# MODIESTAND

3D PEN TEMPLATE

Thank you for your purchase!

Enjoy our 3D pen stencils. They are meant to serve as guide to make 3D pen creations more accurate and enjoyable. You can use them free hand, but they work best with our **3Dmate BASE Design Mat** 

- **Free hand** place the stencil on a flat surface and trace the printed lines with the 3D pen (you may cover the printout with parchment or tracing paper). Oncefilament cools,remove the pieces from the paper and fuse them together as instructed.
- **3Dmate BASE Design Mat** the easy way to improve the quality of your creations. Place the stencil under the mat, draw within the indicated grooves. Once the filament cools, bend the mat and remove the piece and fuse together with other parts as instructed. Enjoy your perfect 3D creations.