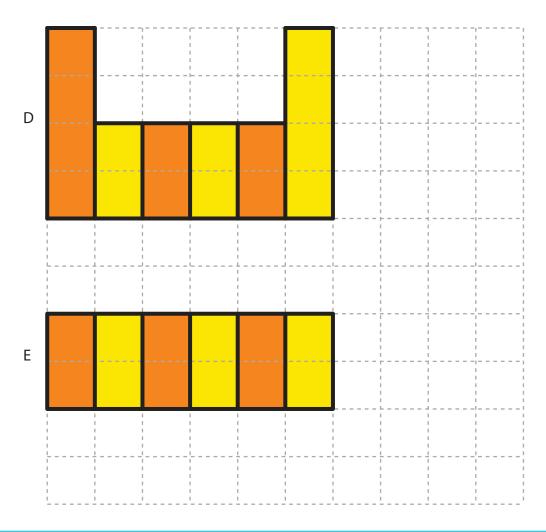

## Lower Right Square

Recommended filament colors:

В

Video Tutorial Available at: www.bit.ly/3dmate-yt-mobile-stand

## Lower Middle Square

Recommended filament colors:

Video Tutorial Available at: www.bit.ly/3dmate-yt-mobile-stand

8

Video Tutorial Available at: www.bit.ly/3dmate-yt-mobile-stand