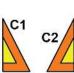

l the filament colors needed to complete this creation and more!
Buy Filamate 36 color PLA filament pack on Amazon at: www.bit.ly/filamate-stencils





You can find helpful YouTube video guide showing how to complete this stencil here:

www.bit.ly/3dmate-yt-mobile-stand







Video Tutorial Available at: www.bit.ly/3dmate-yt-mobile-stand



## Upper Right Circle





Recommended filament colors:







A









## Lower Right Square





Recommended filament colors:







В







Video Tutorial Available at: www.bit.ly/3dmate-yt-mobile-stand



## Upper Left Triangle















/3dmate





## ower Right Square



























## Lower Middle Square





Recommended filament colors:















Video Tutorial Available at: www.bit.ly/3dmate-yt-mobile-stand



















8







Video Tutorial Available at: www.bit.ly/3dmate-yt-mobile-stand