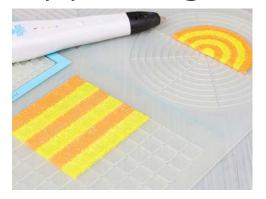

- **Free hand** place the stencil on a flat surface and trace the printed lines with the 3D pen (you may cover the printout with parchment or tracing paper). Oncefilament cools,remove the pieces from the paper and fuse them together as instructed.
- **3Dmate BASE Design Mat** the easy way to improve the quality of your creations. Place the stencil under the mat, draw within the indicated grooves. Once the filament cools, bend the mat and remove the piece and fuse together with other parts as instructed. Enjoy your perfect 3D creations.

## Upper Right Circle

Recommended filament colors:

A

## Lower Right Square

Recommended filament colors:

В

Video Tutorial Available at: www.bit.ly/3dmate-yt-mobile-stand

## Lower Middle Square

Recommended filament colors:

Video Tutorial Available at: www.bit.ly/3dmate-yt-mobile-stand

8

Video Tutorial Available at: www.bit.ly/3dmate-yt-mobile-stand