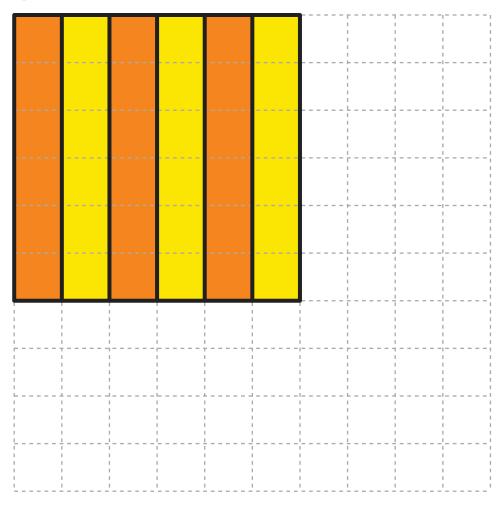

- **Free hand** place the stencil on a flat surface and trace the printed lines with the 3D pen (you may cover the printout with parchment or tracing paper). Oncefilament cools,remove the pieces from the paper and fuse them together as instructed.
- **3Dmate BASE Design Mat** the easy way to improve the quality of your creations. Place the stencil under the mat, draw within the indicated grooves. Once the filament cools, bend the mat and remove the piece and fuse together with other parts as instructed. Enjoy your perfect 3D creations.