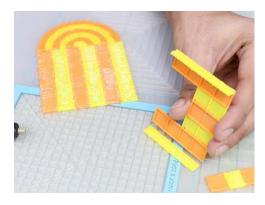

- **Free hand** place the stencil on a flat surface and trace the printed lines with the 3D pen (you may cover the printout with parchment or tracing paper). Oncefilament cools,remove the pieces from the paper and fuse them together as instructed.
- **3Dmate BASE Design Mat** the easy way to improve the quality of your creations. Place the stencil under the mat, draw within the indicated grooves. Once the filament cools, bend the mat and remove the piece and fuse together with other parts as instructed. Enjoy your perfect 3D creations.