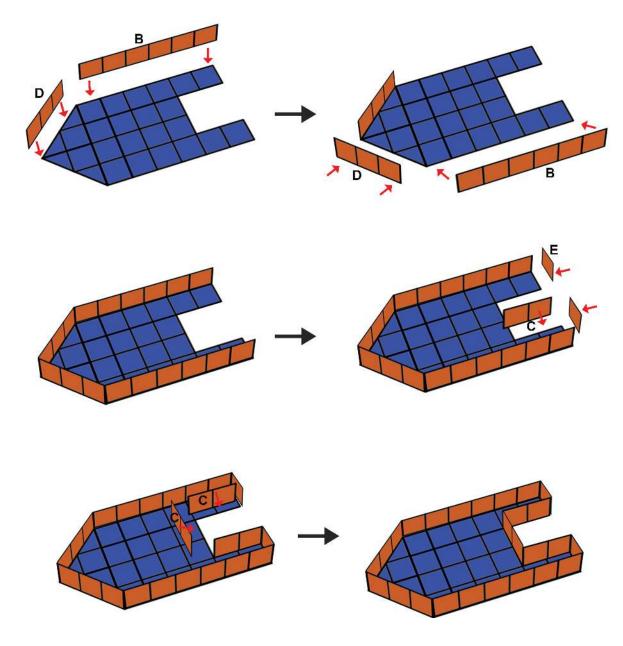

- **Free hand** place the stencil on a flat surface and trace the printed lines with the 3D pen (you may cover the printout with parchment or tracing paper). Oncefilament cools, remove the pieces from the paper and fuse them together as instructed.
- **3Dmate STARTER Design Mat** the easy way to improve the quality of your creations. Place the stencil under the mat, draw within the indicated grooves. Once the filament cools, bend the mat and remove the piece and fuse together with other parts as instructed. Enjoy your perfect 3D creations.

#### **Mini Boat**