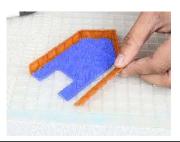

- **Free hand** place the stencil on a flat surface and trace the printed lines with the 3D pen (you may cover the printout with parchment or tracing paper). Oncefilament cools, remove the pieces from the paper and fuse them together as instructed.
- **3Dmate STARTER Design Mat** the easy way to improve the quality of your creations. Place the stencil under the mat, draw within the indicated grooves. Once the filament cools, bend the mat and remove the piece and fuse together with other parts as instructed. Enjoy your perfect 3D creations.