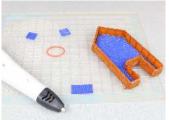

- **Free hand** place the stencil on a flat surface and trace the printed lines with the 3D pen (you may cover the printout with parchment or tracing paper). Oncefilament cools, remove the pieces from the paper and fuse them together as instructed.
- **3Dmate STARTER Design Mat** the easy way to improve the quality of your creations. Place the stencil under the mat, draw within the indicated grooves. Once the filament cools, bend the mat and remove the piece and fuse together with other parts as instructed. Enjoy your perfect 3D creations.