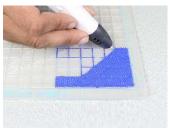

- **Free hand** place the stencil on a flat surface and trace the printed lines with the 3D pen (you may cover the printout with parchment or tracing paper). Oncefilament cools, remove the pieces from the paper and fuse them together as instructed.
- **3Dmate STARTER Design Mat** the easy way to improve the quality of your creations. Place the stencil under the mat, draw within the indicated grooves. Once the filament cools, bend the mat and remove the piece and fuse together with other parts as instructed. Enjoy your perfect 3D creations.