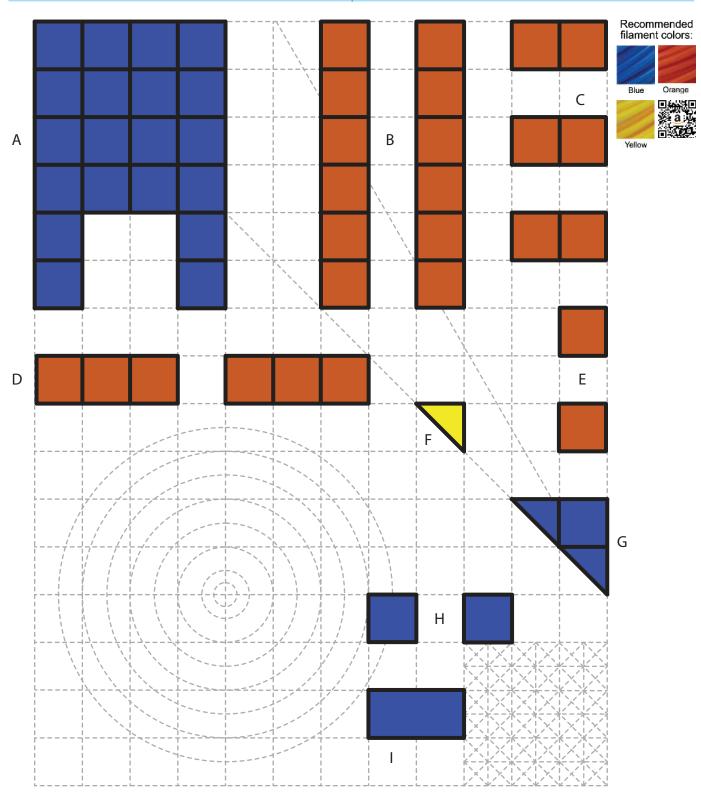

# 

3D PEN TEMPLATE

Thank you for your purchase!

Enjoy our 3D pen stencils. They are meant to serve as guide to make 3D pen creations more accurate and enjoyable. You can use them free hand, but they work best with our **3Dmate STARTER Design Mat** 

- **Free hand** place the stencil on a flat surface and trace the printed lines with the 3D pen (you may cover the printout with parchment or tracing paper). Oncefilament cools, remove the pieces from the paper and fuse them together as instructed.
- **3Dmate STARTER Design Mat** the easy way to improve the quality of your creations. Place the stencil under the mat, draw within the indicated grooves. Once the filament cools, bend the mat and remove the piece and fuse together with other parts as instructed. Enjoy your perfect 3D creations.

NOTE: These and additional stencils are available for download at: www.the3dmate.com/projects. Please enjoy.

**3Dmate STARTER** can be purchased on Amazon. Search for keyword:

"3Dmate STARTER 3D Pen Mat" or use the QR code

Choose 3Dmate STARTER branded mat to assure stencil compatibility.

Please leave us a review on Amazon.

Your review helps other customers and is greatly appreciated.

Get all the filament colors needed to complete this creation and more!
Buy Filamate 36 color PLA filament pack on Amazon at: www.bit.ly/filamate-stencils