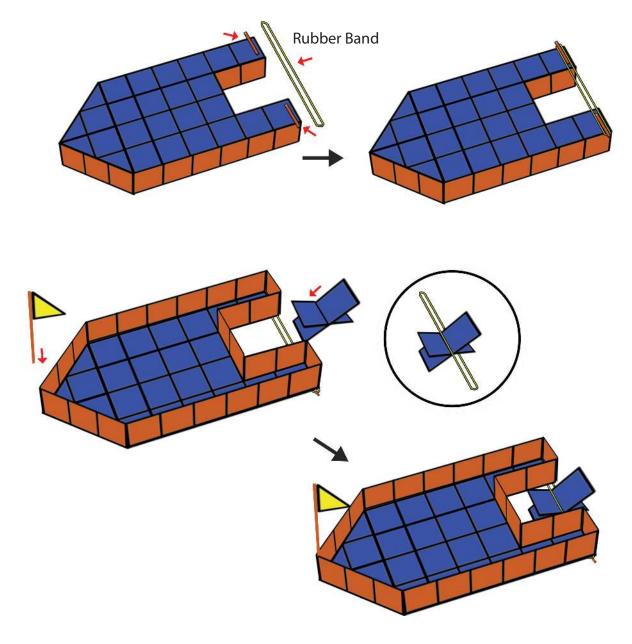

- **Free hand** place the stencil on a flat surface and trace the printed lines with the 3D pen (you may cover the printout with parchment or tracing paper). Oncefilament cools, remove the pieces from the paper and fuse them together as instructed.
- **3Dmate STARTER Design Mat** the easy way to improve the quality of your creations. Place the stencil under the mat, draw within the indicated grooves. Once the filament cools, bend the mat and remove the piece and fuse together with other parts as instructed. Enjoy your perfect 3D creations.

#### **Mini Boat**