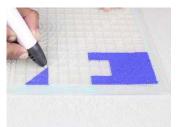

- **Free hand** place the stencil on a flat surface and trace the printed lines with the 3D pen (you may cover the printout with parchment or tracing paper). Oncefilament cools, remove the pieces from the paper and fuse them together as instructed.
- **3Dmate STARTER Design Mat** the easy way to improve the quality of your creations. Place the stencil under the mat, draw within the indicated grooves. Once the filament cools, bend the mat and remove the piece and fuse together with other parts as instructed. Enjoy your perfect 3D creations.