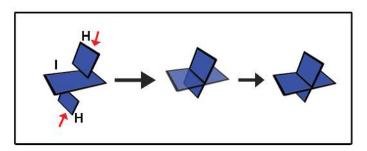

- **Free hand** place the stencil on a flat surface and trace the printed lines with the 3D pen (you may cover the printout with parchment or tracing paper). Oncefilament cools, remove the pieces from the paper and fuse them together as instructed.
- **3Dmate STARTER Design Mat** the easy way to improve the quality of your creations. Place the stencil under the mat, draw within the indicated grooves. Once the filament cools, bend the mat and remove the piece and fuse together with other parts as instructed. Enjoy your perfect 3D creations.