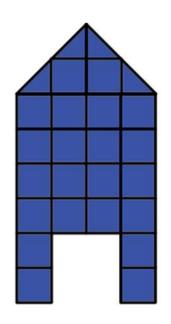

# 

3D PEN TEMPLATE

Thank you for your purchase!

Enjoy our 3D pen stencils. They are meant to serve as guide to make 3D pen creations more accurate and enjoyable. You can use them free hand, but they work best with our **3Dmate STARTER Design Mat** 

- **Free hand** place the stencil on a flat surface and trace the printed lines with the 3D pen (you may cover the printout with parchment or tracing paper). Oncefilament cools, remove the pieces from the paper and fuse them together as instructed.
- **3Dmate STARTER Design Mat** the easy way to improve the quality of your creations. Place the stencil under the mat, draw within the indicated grooves. Once the filament cools, bend the mat and remove the piece and fuse together with other parts as instructed. Enjoy your perfect 3D creations.