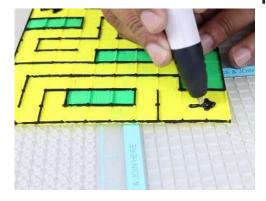

- **Free hand -** place the stencil on a flat surface and trace the printed lines with the 3D pen (you may cover the printout with parchment or tracing paper). Oncefilament cools, remove the pieces from the paper and fuse them together as instructed.
- **3Dmate BASE Design Mat** the easy way to improve the quality of your creations. Place the stencil under the mat, draw within the indicated grooves. Once the filament cools, bend the mat and remove the piece and fuse together with other parts as instructed. Enjoy your perfect 3D creations.