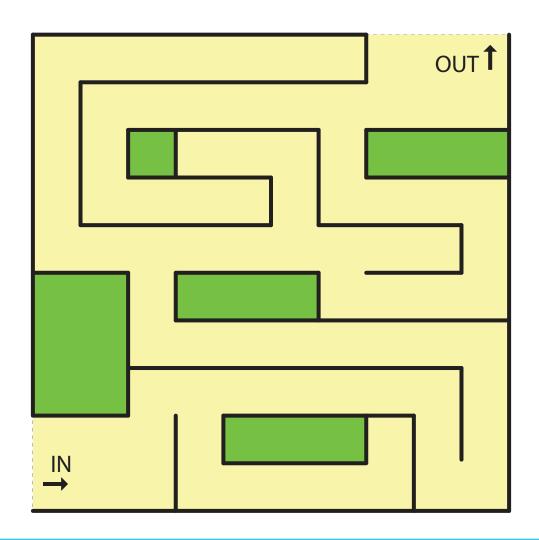

# MAZE GAME

3D PEN TEMPLATE

Thank you for your purchase!

Enjoy our 3D pen stencils. They are meant to serve as guide to make 3D pen creations more accurate and enjoyable. You can use them free hand, but they work best with our **3Dmate BASE Design Mat** 

- **Free hand -** place the stencil on a flat surface and trace the printed lines with the 3D pen (you may cover the printout with parchment or tracing paper). Oncefilament cools, remove the pieces from the paper and fuse them together as instructed.
- **3Dmate BASE Design Mat** the easy way to improve the quality of your creations. Place the stencil under the mat, draw within the indicated grooves. Once the filament cools, bend the mat and remove the piece and fuse together with other parts as instructed. Enjoy your perfect 3D creations.

NOTE: These and additional stencils are available for download at: www.the3dmate.com/projects. Please enjoy.

**3Dmate BASE** can be purchased on Amazon. Search for keyword:

"3Dmate BASE 3D Pen Mat" or use the QR code: