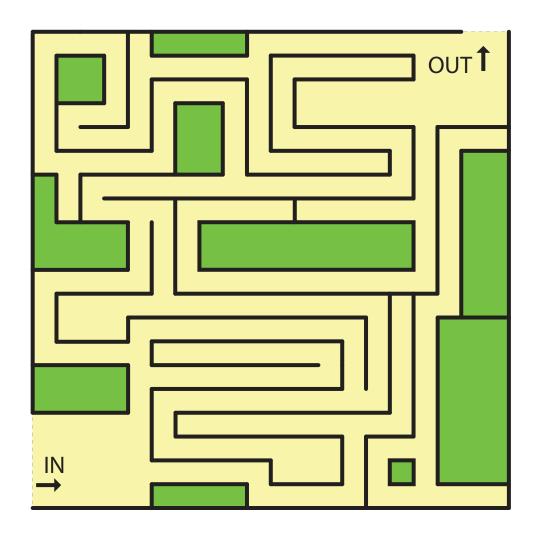

# MAZE GAME

3D PEN TEMPLATE

Thank you for your purchase!

Enjoy our 3D pen stencils. They are meant to serve as guide to make 3D pen creations more accurate and enjoyable. You can use them free hand, but they work best with our **3Dmate BASE Design Mat** 

- **Free hand -** place the stencil on a flat surface and trace the printed lines with the 3D pen (you may cover the printout with parchment or tracing paper). Oncefilament cools, remove the pieces from the paper and fuse them together as instructed.
- **3Dmate BASE Design Mat** the easy way to improve the quality of your creations. Place the stencil under the mat, draw within the indicated grooves. Once the filament cools, bend the mat and remove the piece and fuse together with other parts as instructed. Enjoy your perfect 3D creations.