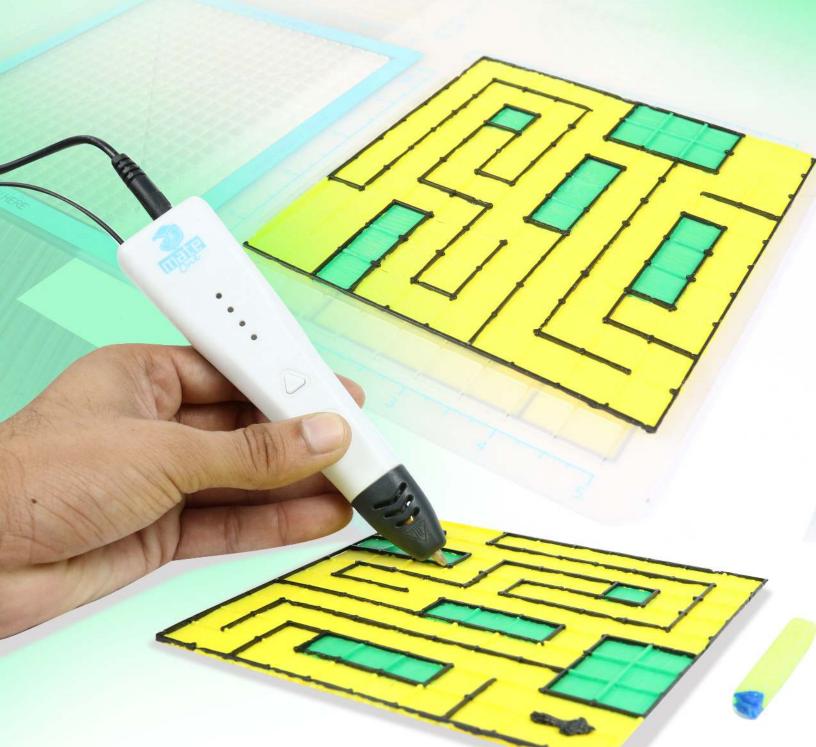

# MAZE GAME

3D PEN TEMPLATE

Thank you for your purchase!

Enjoy our 3D pen stencils. They are meant to serve as guide to make 3D pen creations more accurate and enjoyable. You can use them free hand, but they work best with our **3Dmate BASE Design Mat** 

- **Free hand -** place the stencil on a flat surface and trace the printed lines with the 3D pen (you may cover the printout with parchment or tracing paper). Oncefilament cools, remove the pieces from the paper and fuse them together as instructed.
- **3Dmate BASE Design Mat** the easy way to improve the quality of your creations. Place the stencil under the mat, draw within the indicated grooves. Once the filament cools, bend the mat and remove the piece and fuse together with other parts as instructed. Enjoy your perfect 3D creations.

## Lower Left Square

Recommended filament colors:

Yellow Fluo-Green

LEVEL- \*\*

Video Tutorial Available at: www.bit.ly/3dmate-yt-maze-game