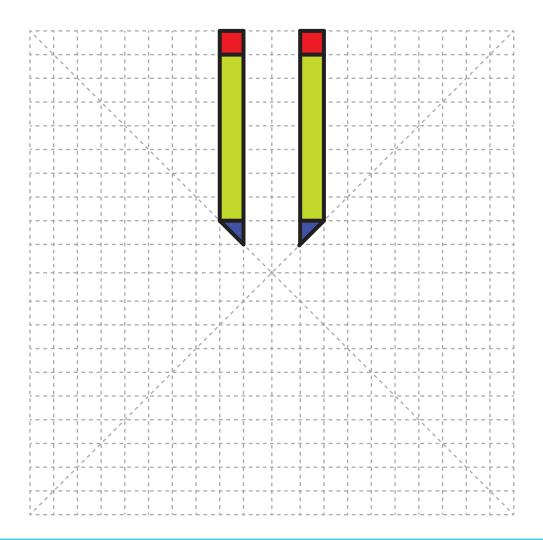

## Lower Left Square

Recommended filament colors:

Yellow Fluo-Green

LEVEL- \*\*

Video Tutorial Available at: www.bit.ly/3dmate-yt-maze-game