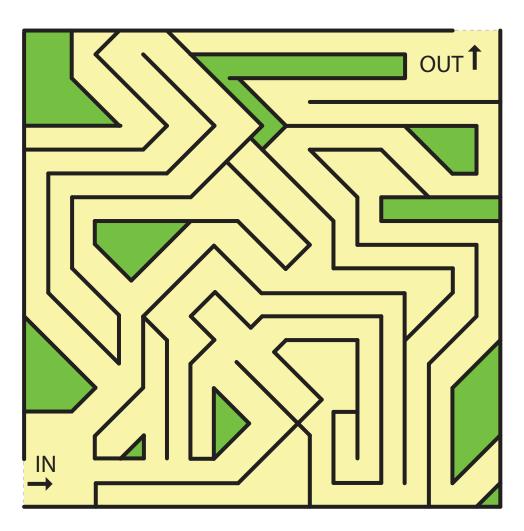

# MAZE GAME

3D PEN TEMPLATE

Thank you for your purchase!

Enjoy our 3D pen stencils. They are meant to serve as guide to make 3D pen creations more accurate and enjoyable. You can use them free hand, but they work best with our **3Dmate BASE Design Mat** 