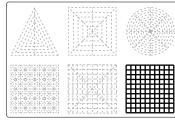

# MAZE GAME

3D PEN TEMPLATE

Thank you for your purchase!

Enjoy our 3D pen stencils. They are meant to serve as guide to make 3D pen creations more accurate and enjoyable. You can use them free hand, but they work best with our **3Dmate BASE Design Mat** 

- **Free hand -** place the stencil on a flat surface and trace the printed lines with the 3D pen (you may cover the printout with parchment or tracing paper). Oncefilament cools, remove the pieces from the paper and fuse them together as instructed.
- **3Dmate BASE Design Mat** the easy way to improve the quality of your creations. Place the stencil under the mat, draw within the indicated grooves. Once the filament cools, bend the mat and remove the piece and fuse together with other parts as instructed. Enjoy your perfect 3D creations.

NOTE: These and additional stencils are available for download at: www.the3dmate.com/projects. Please enjoy.

**3Dmate BASE** can be purchased on Amazon. Search for keyword:

"3Dmate BASE 3D Pen Mat" or use the QR code: