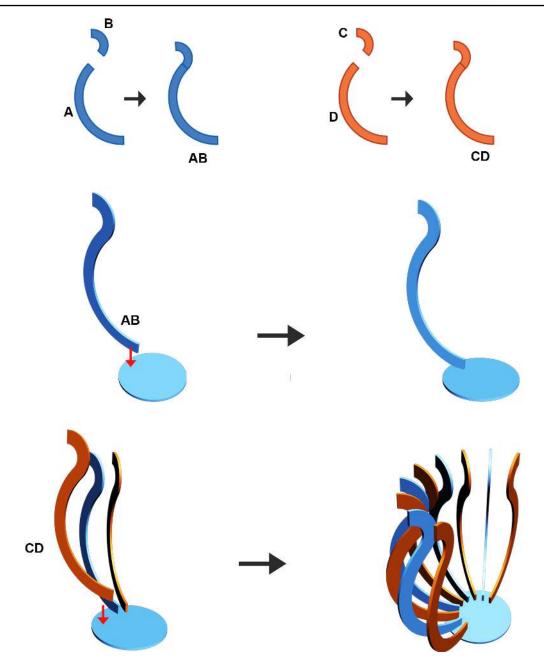

3D PEN TEMPLATE

Thank you for your purchase!

Enjoy our 3D pen stencils. They are meant to serve as guide to make 3D pen creations more accurate and enjoyable. You can use them free hand, but they work best with our **3Dmate BASE Design Mat** 

- **Free hand** place the stencil on a flat surface and trace the printed lines with the 3D pen (you may cover the printout with parchment or tracing paper). Oncefilament cools,remove the pieces from the paper and fuse them together as instructed.
- **3Dmate BASE Design Mat** the easy way to improve the quality of your creations. Place the stencil under the mat, draw within the indicated grooves. Once the filament cools, bend the mat and remove the piece and fuse together with other parts as instructed. Enjoy your perfect 3D creations.