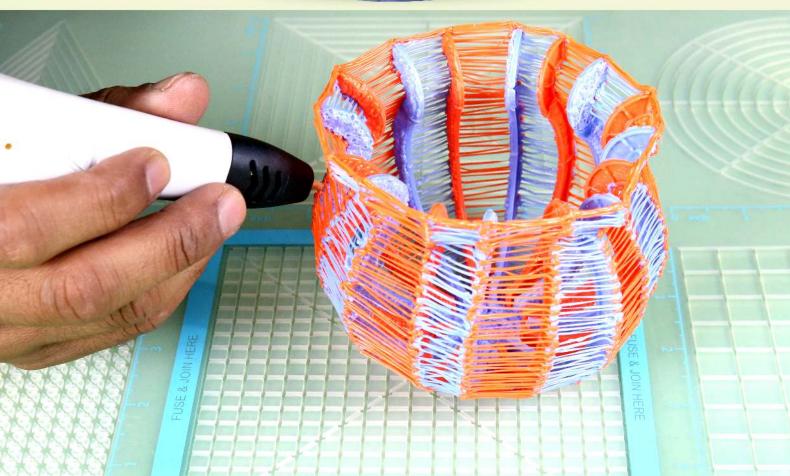

- **Free hand** place the stencil on a flat surface and trace the printed lines with the 3D pen (you may cover the printout with parchment or tracing paper). Oncefilament cools,remove the pieces from the paper and fuse them together as instructed.
- **3Dmate BASE Design Mat** the easy way to improve the quality of your creations. Place the stencil under the mat, draw within the indicated grooves. Once the filament cools, bend the mat and remove the piece and fuse together with other parts as instructed. Enjoy your perfect 3D creations.

NOTE: These and additional stencils are available for download at: www.the3dmate.com/projects. Please enjoy.

**3Dmate BASE** can be purchased on Amazon. Search for keyword:

"3Dmate BASE 3D Pen Mat" or use the QR code: