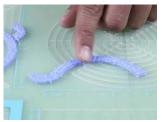

- **Free hand** place the stencil on a flat surface and trace the printed lines with the 3D pen (you may cover the printout with parchment or tracing paper). Oncefilament cools,remove the pieces from the paper and fuse them together as instructed.
- **3Dmate BASE Design Mat** the easy way to improve the quality of your creations. Place the stencil under the mat, draw within the indicated grooves. Once the filament cools, bend the mat and remove the piece and fuse together with other parts as instructed. Enjoy your perfect 3D creations.