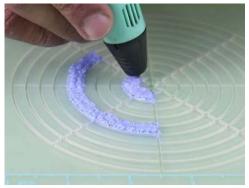

- **Free hand** place the stencil on a flat surface and trace the printed lines with the 3D pen (you may cover the printout with parchment or tracing paper). Oncefilament cools,remove the pieces from the paper and fuse them together as instructed.
- **3Dmate BASE Design Mat** the easy way to improve the quality of your creations. Place the stencil under the mat, draw within the indicated grooves. Once the filament cools, bend the mat and remove the piece and fuse together with other parts as instructed. Enjoy your perfect 3D creations.