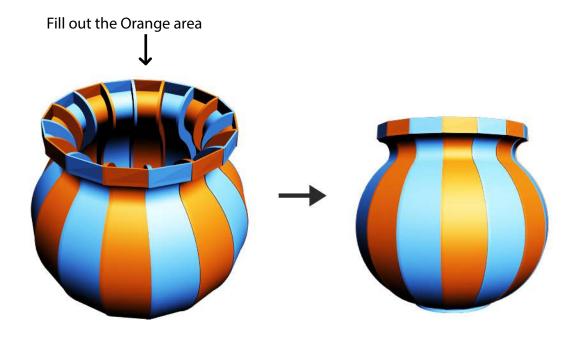

3D PEN TEMPLATE

Thank you for your purchase!

Enjoy our 3D pen stencils. They are meant to serve as guide to make 3D pen creations more accurate and enjoyable. You can use them free hand, but they work best with our **3Dmate BASE Design Mat** 

- **Free hand** place the stencil on a flat surface and trace the printed lines with the 3D pen (you may cover the printout with parchment or tracing paper). Oncefilament cools,remove the pieces from the paper and fuse them together as instructed.
- **3Dmate BASE Design Mat** the easy way to improve the quality of your creations. Place the stencil under the mat, draw within the indicated grooves. Once the filament cools, bend the mat and remove the piece and fuse together with other parts as instructed. Enjoy your perfect 3D creations.