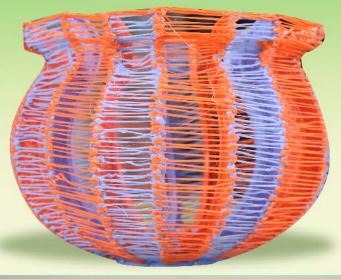

3D PEN TEMPLATE

Thank you for your purchase!

Enjoy our 3D pen stencils. They are meant to serve as guide to make 3D pen creations more accurate and enjoyable. You can use them free hand, but they work best with our **3Dmate BASE Design Mat** 

You can find helpful YouTube video guide showing how to complete this stencil here:

www.bit.ly/3dmate-yt-pot

Video Tutorial Available at: www.bit.ly/3dmate-yt-pot