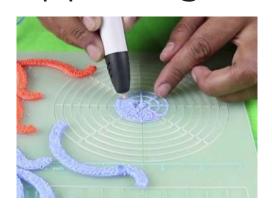

- **Free hand** place the stencil on a flat surface and trace the printed lines with the 3D pen (you may cover the printout with parchment or tracing paper). Oncefilament cools,remove the pieces from the paper and fuse them together as instructed.
- **3Dmate BASE Design Mat** the easy way to improve the quality of your creations. Place the stencil under the mat, draw within the indicated grooves. Once the filament cools, bend the mat and remove the piece and fuse together with other parts as instructed. Enjoy your perfect 3D creations.