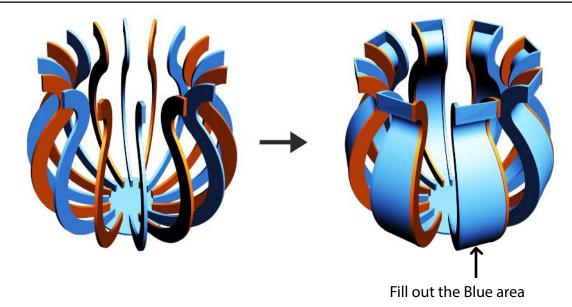

3D PEN TEMPLATE

Thank you for your purchase!

Enjoy our 3D pen stencils. They are meant to serve as guide to make 3D pen creations more accurate and enjoyable. You can use them free hand, but they work best with our **3Dmate BASE Design Mat** 

- **Free hand** place the stencil on a flat surface and trace the printed lines with the 3D pen (you may cover the printout with parchment or tracing paper). Oncefilament cools,remove the pieces from the paper and fuse them together as instructed.
- **3Dmate BASE Design Mat** the easy way to improve the quality of your creations. Place the stencil under the mat, draw within the indicated grooves. Once the filament cools, bend the mat and remove the piece and fuse together with other parts as instructed. Enjoy your perfect 3D creations.