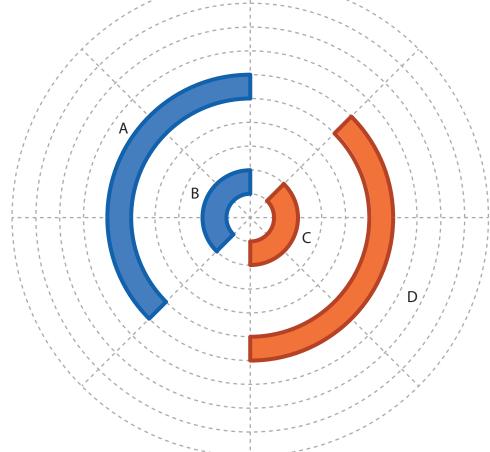

## Upper Right Circle

Recommended filament colors:

Video Tutorial Available at: www.bit.ly/3dmate-yt-pot

# Upper Right Circle

Recommended filament colors

Video Tutorial Available at: www.bit.ly/3dmate-yt-pot

Video Tutorial Available at: www.bit.ly/3dmate-yt-pot