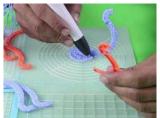

- **Free hand** place the stencil on a flat surface and trace the printed lines with the 3D pen (you may cover the printout with parchment or tracing paper). Oncefilament cools,remove the pieces from the paper and fuse them together as instructed.
- **3Dmate BASE Design Mat** the easy way to improve the quality of your creations. Place the stencil under the mat, draw within the indicated grooves. Once the filament cools, bend the mat and remove the piece and fuse together with other parts as instructed. Enjoy your perfect 3D creations.