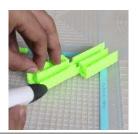

- **Free hand -** place the stencil on a flat surface and trace the printed lines with the 3D pen (you may cover the printout with parchment or tracing paper). Oncefilament cools,remove the pieces from the paper and fuse them together as instructed.
- **3Dmate BASE Design Mat** the easy way to improve the quality of your creations. Place the stencil under the mat, draw within the indicated grooves. Once the filament cools, bend the mat and remove the piece and fuse together with other parts as instructed. Enjoy your perfect 3D creations.