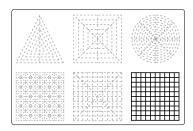

Thank you for your purchase!

Enjoy our 3D pen stencils. They are meant to serve as guide to make 3D pen creations more accurate and enjoyable. You can use them free hand, but they work best with our **3Dmate BASE Design Mat** 

- **Free hand -** place the stencil on a flat surface and trace the printed lines with the 3D pen (you may cover the printout with parchment or tracing paper). Oncefilament cools,remove the pieces from the paper and fuse them together as instructed.
- **3Dmate BASE Design Mat** the easy way to improve the quality of your creations. Place the stencil under the mat, draw within the indicated grooves. Once the filament cools, bend the mat and remove the piece and fuse together with other parts as instructed. Enjoy your perfect 3D creations.

NOTE: These and additional stencils are available for download at: www.the3dmate.com/projects. Please enjoy.

**3Dmate BASE** can be purchased on Amazon. Search for keyword:

"3Dmate BASE 3D Pen Mat" or use the QR code: