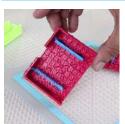

- **Free hand -** place the stencil on a flat surface and trace the printed lines with the 3D pen (you may cover the printout with parchment or tracing paper). Oncefilament cools,remove the pieces from the paper and fuse them together as instructed.
- **3Dmate BASE Design Mat** the easy way to improve the quality of your creations. Place the stencil under the mat, draw within the indicated grooves. Once the filament cools, bend the mat and remove the piece and fuse together with other parts as instructed. Enjoy your perfect 3D creations.

## Lower Left Square

Recommended filament colors:

@the3dmate

/3dmate

@3dmate