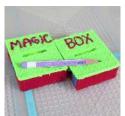

You can find helpful YouTube video guide showing how to complete this stencil here: www.bit.ly/3dmate-yt-magic-box