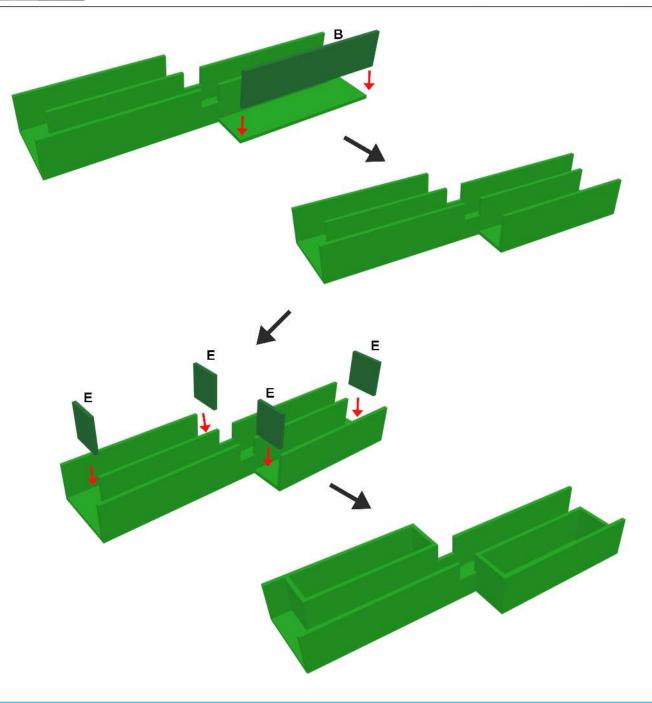

You can find helpful YouTube video guide showing how to complete this stencil here: www.bit.ly/3dmate-yt-magic-box

# Lower Middle Square

Video Tutorial Available at: www.bit.ly/3dmate-yt-magic-box