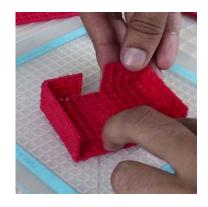

- **Free hand -** place the stencil on a flat surface and trace the printed lines with the 3D pen (you may cover the printout with parchment or tracing paper). Oncefilament cools,remove the pieces from the paper and fuse them together as instructed.
- **3Dmate BASE Design Mat** the easy way to improve the quality of your creations. Place the stencil under the mat, draw within the indicated grooves. Once the filament cools, bend the mat and remove the piece and fuse together with other parts as instructed. Enjoy your perfect 3D creations.