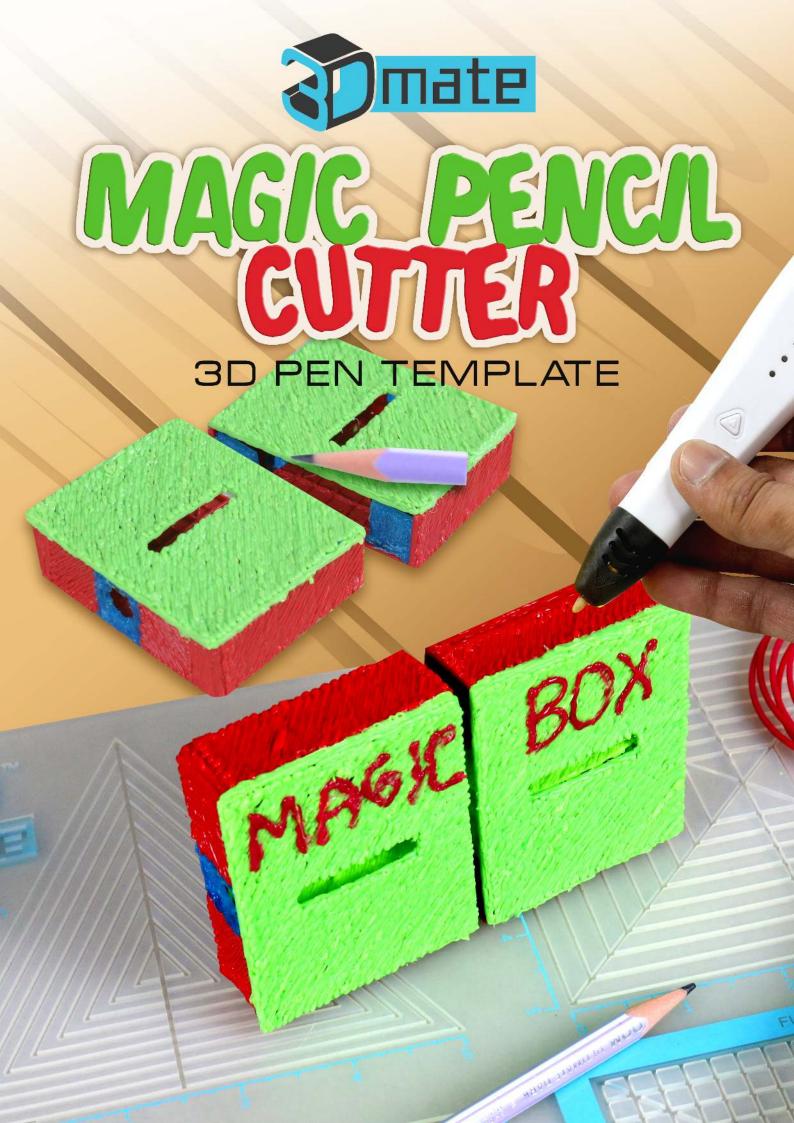

Thank you for your purchase!

Enjoy our 3D pen stencils. They are meant to serve as guide to make 3D pen creations more accurate and enjoyable. You can use them free hand, but they work best with our **3Dmate BASE Design Mat** 

- **Free hand -** place the stencil on a flat surface and trace the printed lines with the 3D pen (you may cover the printout with parchment or tracing paper). Oncefilament cools,remove the pieces from the paper and fuse them together as instructed.
- **3Dmate BASE Design Mat** the easy way to improve the quality of your creations. Place the stencil under the mat, draw within the indicated grooves. Once the filament cools, bend the mat and remove the piece and fuse together with other parts as instructed. Enjoy your perfect 3D creations.

You can find helpful YouTube video guide showing how to complete this stencil here: www.bit.ly/3dmate-yt-magic-box