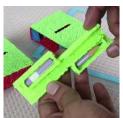

- **Free hand -** place the stencil on a flat surface and trace the printed lines with the 3D pen (you may cover the printout with parchment or tracing paper). Oncefilament cools,remove the pieces from the paper and fuse them together as instructed.
- **3Dmate BASE Design Mat** the easy way to improve the quality of your creations. Place the stencil under the mat, draw within the indicated grooves. Once the filament cools, bend the mat and remove the piece and fuse together with other parts as instructed. Enjoy your perfect 3D creations.