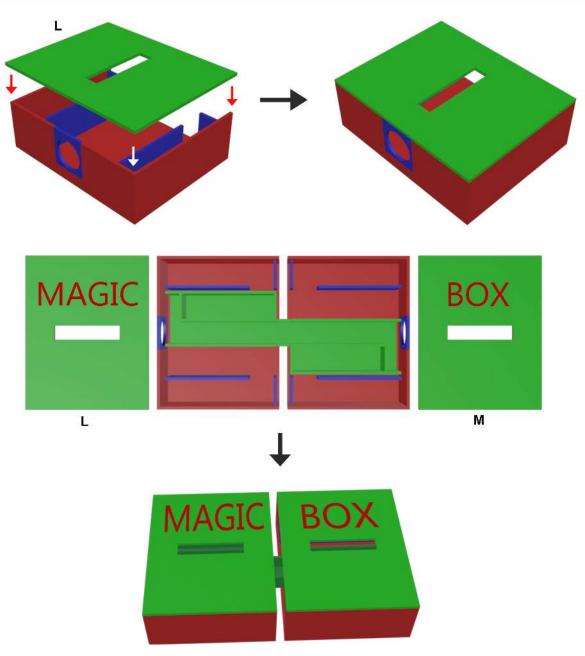

You can find helpful YouTube video guide showing how to complete this stencil here: www.bit.ly/3dmate-yt-magic-box

# Lower Middle Square

Video Tutorial Available at: www.bit.ly/3dmate-yt-magic-box

## Lower Right Square

Video Tutorial Available at: www.bit.ly/3dmate-yt-magic-box

# Upper Right Circle

Video Tutorial Available at: www.bit.ly/3dmate-yt-magic-box

## Lower Left Square

Recommended filament colors:

MAGIC BOX

@the3dmate

В

Video Tutorial Available at: www.bit.ly/3dmate-yt-magic-box

Video Tutorial Available at: www.bit.ly/3dmate-yt-magic-box

Video Tutorial Available at: www.bit.ly/3dmate-yt-magic-box