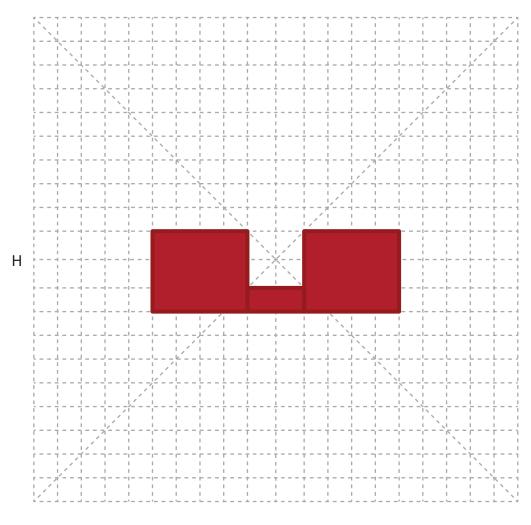

## Lower Left Square

Recommended filament colors:

@the3dmate

/3dmate

@3dmate

## Lower Left Square

Recommended filament colors:

MAGIC BOX

@the3dmate

В

Video Tutorial Available at: www.bit.ly/3dmate-yt-magic-box

Video Tutorial Available at: www.bit.ly/3dmate-yt-magic-box

Video Tutorial Available at: www.bit.ly/3dmate-yt-magic-box