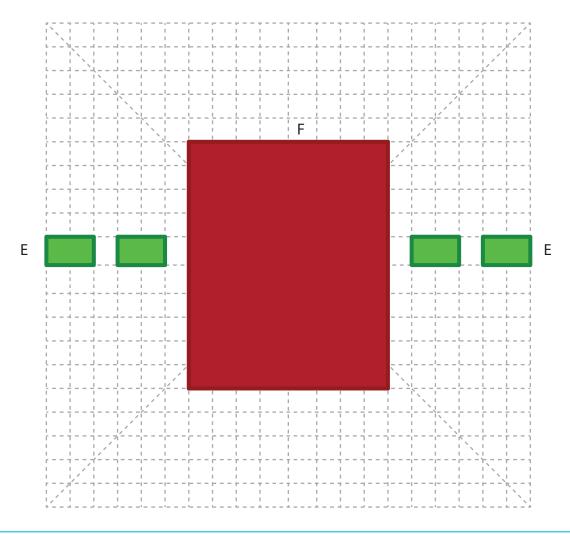

## Lower Left Square

Recommended filament colors:

@the3dmate

/3dmate

@3dmate

## Lower Left Square

Recommended filament colors:

MAGIC BOX

@the3dmate

В

Video Tutorial Available at: www.bit.ly/3dmate-yt-magic-box

Video Tutorial Available at: www.bit.ly/3dmate-yt-magic-box

Video Tutorial Available at: www.bit.ly/3dmate-yt-magic-box