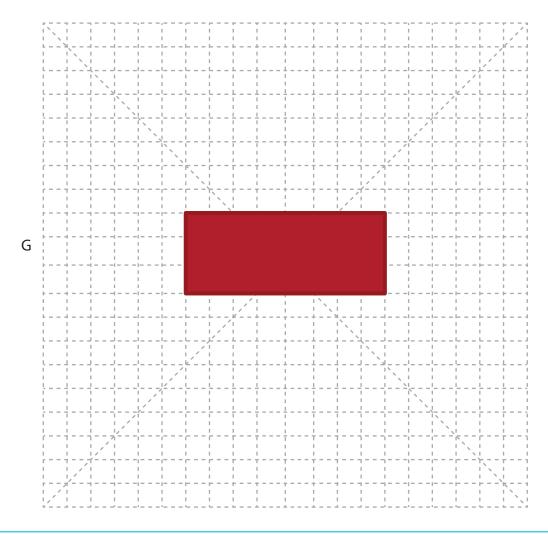

# \_ower Middle Square

# ower Middle Square

# Lower Middle Square

Video Tutorial Available at: www.bit.ly/3dmate-yt-magic-box