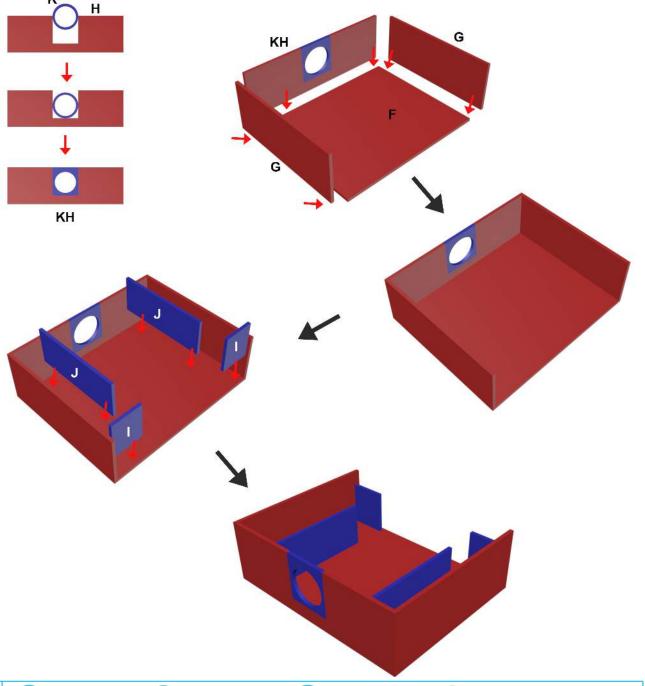

You can find helpful YouTube video guide showing how to complete this stencil here: www.bit.ly/3dmate-yt-magic-box