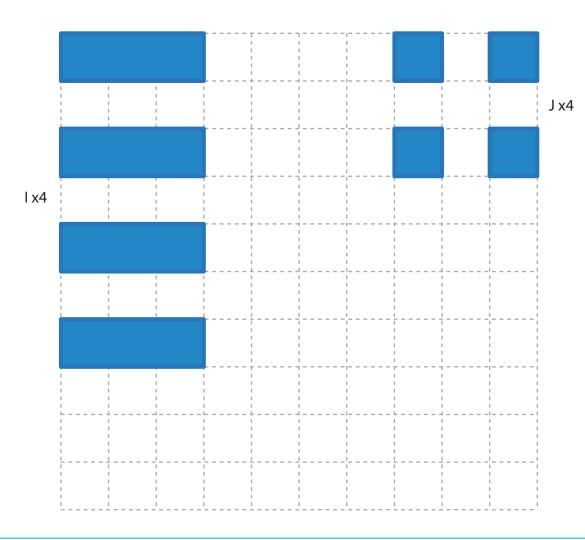

## Lower Right Square

Video Tutorial Available at: www.bit.ly/3dmate-yt-magic-box