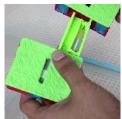

- **Free hand -** place the stencil on a flat surface and trace the printed lines with the 3D pen (you may cover the printout with parchment or tracing paper). Oncefilament cools,remove the pieces from the paper and fuse them together as instructed.
- **3Dmate BASE Design Mat** the easy way to improve the quality of your creations. Place the stencil under the mat, draw within the indicated grooves. Once the filament cools, bend the mat and remove the piece and fuse together with other parts as instructed. Enjoy your perfect 3D creations.