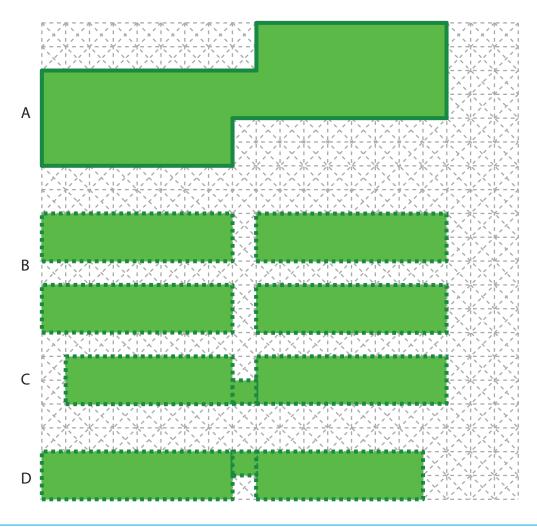

# \_ower Middle Square

# ower Middle Square

# Lower Middle Square

Video Tutorial Available at: www.bit.ly/3dmate-yt-magic-box