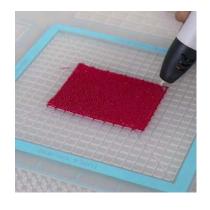

- **Free hand -** place the stencil on a flat surface and trace the printed lines with the 3D pen (you may cover the printout with parchment or tracing paper). Oncefilament cools,remove the pieces from the paper and fuse them together as instructed.
- **3Dmate BASE Design Mat** the easy way to improve the quality of your creations. Place the stencil under the mat, draw within the indicated grooves. Once the filament cools, bend the mat and remove the piece and fuse together with other parts as instructed. Enjoy your perfect 3D creations.