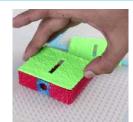

- **Free hand -** place the stencil on a flat surface and trace the printed lines with the 3D pen (you may cover the printout with parchment or tracing paper). Oncefilament cools,remove the pieces from the paper and fuse them together as instructed.
- **3Dmate BASE Design Mat** the easy way to improve the quality of your creations. Place the stencil under the mat, draw within the indicated grooves. Once the filament cools, bend the mat and remove the piece and fuse together with other parts as instructed. Enjoy your perfect 3D creations.

## Lower Right Square

Video Tutorial Available at: www.bit.ly/3dmate-yt-magic-box