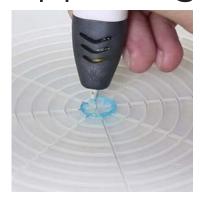

- **Free hand -** place the stencil on a flat surface and trace the printed lines with the 3D pen (you may cover the printout with parchment or tracing paper). Oncefilament cools,remove the pieces from the paper and fuse them together as instructed.
- **3Dmate BASE Design Mat** the easy way to improve the quality of your creations. Place the stencil under the mat, draw within the indicated grooves. Once the filament cools, bend the mat and remove the piece and fuse together with other parts as instructed. Enjoy your perfect 3D creations.