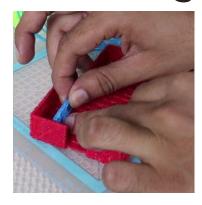

- **Free hand -** place the stencil on a flat surface and trace the printed lines with the 3D pen (you may cover the printout with parchment or tracing paper). Oncefilament cools,remove the pieces from the paper and fuse them together as instructed.
- **3Dmate BASE Design Mat** the easy way to improve the quality of your creations. Place the stencil under the mat, draw within the indicated grooves. Once the filament cools, bend the mat and remove the piece and fuse together with other parts as instructed. Enjoy your perfect 3D creations.