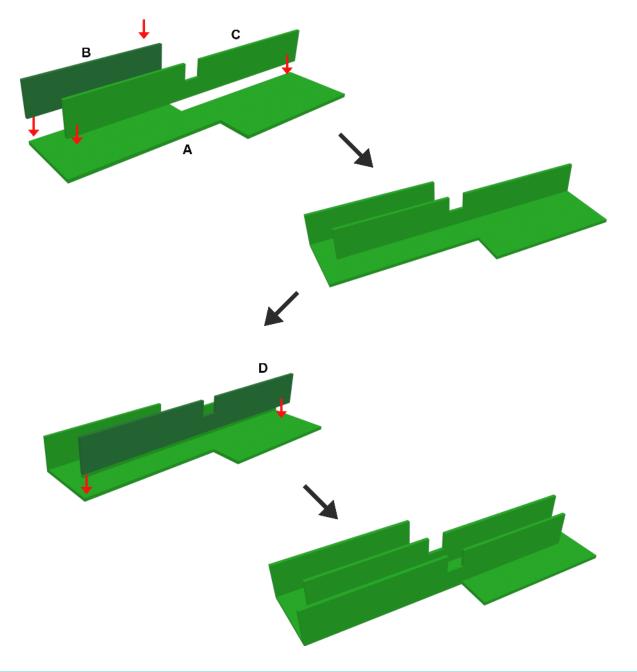

You can find helpful YouTube video guide showing how to complete this stencil here: www.bit.ly/3dmate-yt-magic-box

# Lower Middle Square

Video Tutorial Available at: www.bit.ly/3dmate-yt-magic-box