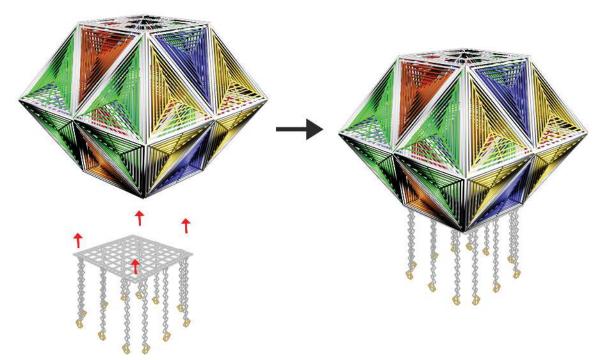

# Lower Middle Square

Recommended filament colors:

/the3dmate

Video Tutorial Available at: www.bit.ly/3dmate-yt-kandil

# Lower Middle Square

Recommended filament colors:

White

Video Tutorial Available at: www.bit.ly/3dmate-yt-kandil