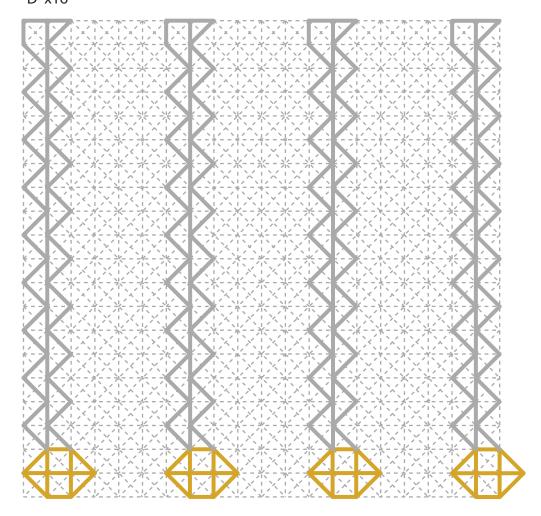

# Lower Left Square

Recommended filament colors:

D x16

Video Tutorial Available at: www.bit.ly/3dmate-yt-kandil

@the3dmate

Video Tutorial Available at: www.bit.ly/3dmate-yt-kandil