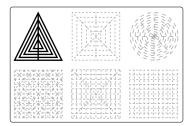

and remove the piece and fuse together with other parts as instructed. Enjoy your perfect 3D creations.

NOTE: These and additional stencils are available for download at: www.the3dmate.com/projects. Please enjoy.

**3Dmate BASE** can be purchased on Amazon. Search for keyword:

"3Dmate BASE 3D Pen Mat" or use the QR code:

Choose 3Dmate BASE branded mat to assure stencil compatibility.



Please leave us a review on Amazon.

Your review helps other customers and is greatly appreciated.

Get all the filament colors needed to complete this creation and more!
Buy Filamate 36 color PLA filament pack on Amazon at: www.bit.ly/filamate-stencils





You can find helpful YouTube video guide showing how to complete this stencil here:

www.bit.ly/3dmate-yt-kandil









# Upper Left Triangle





#### Recommended filament colors:























# Lower Middle Square





Recommended filament colors:







/the3dmate





Video Tutorial Available at: www.bit.ly/3dmate-yt-kandil



# Lower Middle Square





Recommended filament colors:





White



Video Tutorial Available at: www.bit.ly/3dmate-yt-kandil



# Lower Left Square





Recommended filament colors:







D x16











Video Tutorial Available at: www.bit.ly/3dmate-yt-kandil













@the3dmate













































Video Tutorial Available at: www.bit.ly/3dmate-yt-kandil