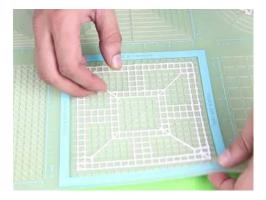

- **Free hand** place the stencil on a flat surface and trace the printed lines with the 3D pen (you may cover the printout with parchment or tracing paper). Oncefilament cools, remove the pieces from the paper and fuse them together as instructed.
- **3Dmate BASE Design Mat** the easy way to improve the quality of your creations. Place the stencil under the mat, draw within the indicated grooves. Once the filament cools, bend the mat and remove the piece and fuse together with other parts as instructed. Enjoy your perfect 3D creations.