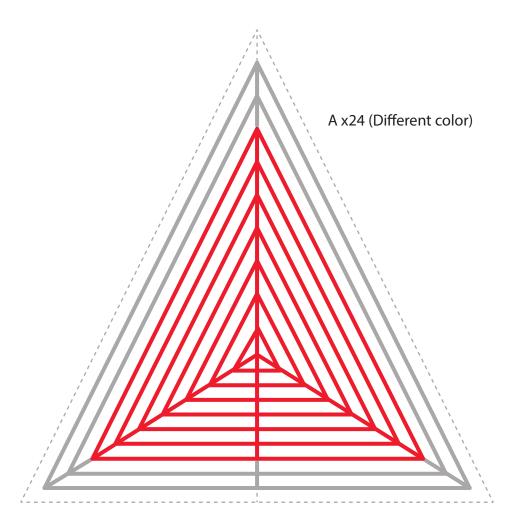

parts as instructed. Enjoy your perfect 3D creations.

NOTE: These and additional stencils are available for download at: www.the3dmate.com/projects. Please enjoy.

**3Dmate BASE** can be purchased on Amazon. Search for keyword:

"3Dmate BASE 3D Pen Mat" or use the QR code:

Choose 3Dmate BASE branded mat to assure stencil compatibility.



Please leave us a review on Amazon.

Your review helps other customers and is greatly appreciated.

Get all the filament colors needed to complete this creation and more!
Buy Filamate 36 color PLA filament pack on Amazon at: www.bit.ly/filamate-stencils





You can find helpful YouTube video guide showing how to complete this stencil here:

www.bit.ly/3dmate-yt-kandil









# Upper Left Triangle





#### Recommended filament colors:























# Lower Middle Square





Recommended filament colors:







/the3dmate





Video Tutorial Available at: www.bit.ly/3dmate-yt-kandil



# Lower Middle Square





Recommended filament colors:





White



Video Tutorial Available at: www.bit.ly/3dmate-yt-kandil



# Lower Left Square





Recommended filament colors:







D x16











Video Tutorial Available at: www.bit.ly/3dmate-yt-kandil













@the3dmate













































Video Tutorial Available at: www.bit.ly/3dmate-yt-kandil