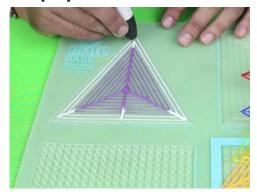

- **Free hand** place the stencil on a flat surface and trace the printed lines with the 3D pen (you may cover the printout with parchment or tracing paper). Oncefilament cools, remove the pieces from the paper and fuse them together as instructed.
- **3Dmate BASE Design Mat** the easy way to improve the quality of your creations. Place the stencil under the mat, draw within the indicated grooves. Once the filament cools, bend the mat and remove the piece and fuse together with other parts as instructed. Enjoy your perfect 3D creations.