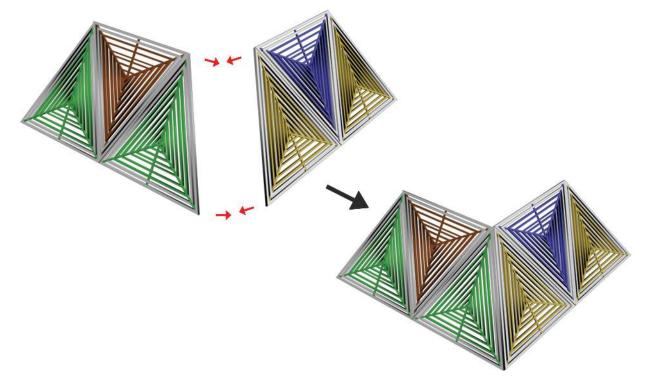

- **Free hand** place the stencil on a flat surface and trace the printed lines with the 3D pen (you may cover the printout with parchment or tracing paper). Oncefilament cools, remove the pieces from the paper and fuse them together as instructed.
- **3Dmate BASE Design Mat** the easy way to improve the quality of your creations. Place the stencil under the mat, draw within the indicated grooves. Once the filament cools, bend the mat and remove the piece and fuse together with other parts as instructed. Enjoy your perfect 3D creations.

# Lower Middle Square

Recommended filament colors:

/the3dmate

Video Tutorial Available at: www.bit.ly/3dmate-yt-kandil