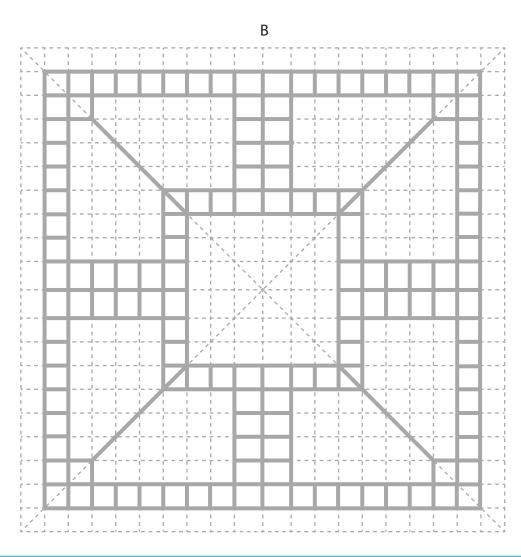

# Upper Left Triangle

#### Recommended filament colors:

# Lower Middle Square

Recommended filament colors:

/the3dmate

Video Tutorial Available at: www.bit.ly/3dmate-yt-kandil

# Lower Middle Square

Recommended filament colors:

White

Video Tutorial Available at: www.bit.ly/3dmate-yt-kandil

# Lower Left Square

Recommended filament colors:

D x16

Video Tutorial Available at: www.bit.ly/3dmate-yt-kandil

@the3dmate

Video Tutorial Available at: www.bit.ly/3dmate-yt-kandil