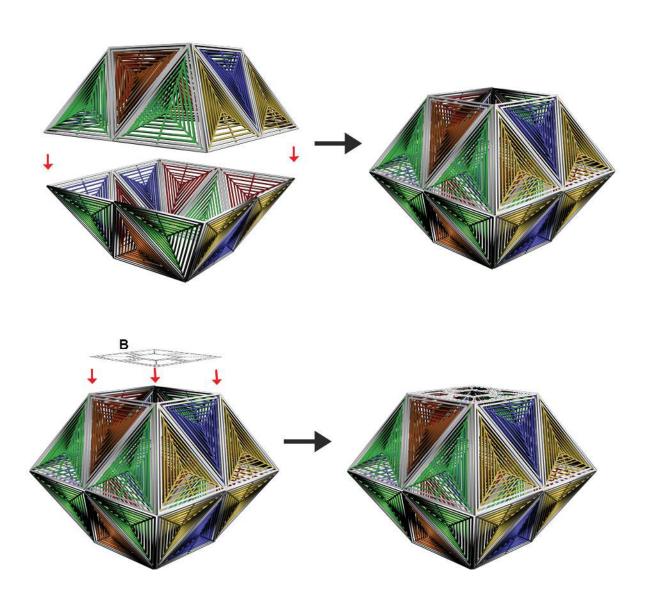

- **Free hand** place the stencil on a flat surface and trace the printed lines with the 3D pen (you may cover the printout with parchment or tracing paper). Oncefilament cools, remove the pieces from the paper and fuse them together as instructed.
- **3Dmate BASE Design Mat** the easy way to improve the quality of your creations. Place the stencil under the mat, draw within the indicated grooves. Once the filament cools, bend the mat and remove the piece and fuse together with other parts as instructed. Enjoy your perfect 3D creations.

You can find helpful YouTube video guide showing how to complete this stencil here:

www.bit.ly/3dmate-yt-kandil