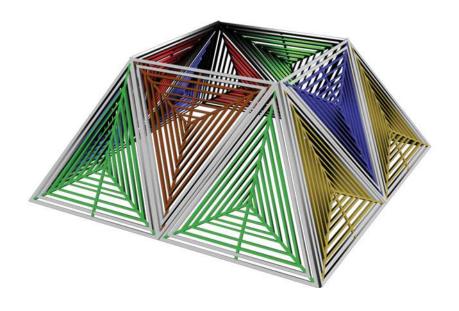

# Lower Middle Square

Recommended filament colors:

/the3dmate

Video Tutorial Available at: www.bit.ly/3dmate-yt-kandil

# Lower Middle Square

Recommended filament colors:

White

Video Tutorial Available at: www.bit.ly/3dmate-yt-kandil