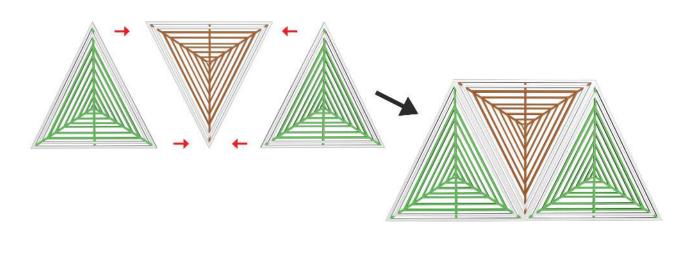

- **Free hand** place the stencil on a flat surface and trace the printed lines with the 3D pen (you may cover the printout with parchment or tracing paper). Oncefilament cools, remove the pieces from the paper and fuse them together as instructed.
- **3Dmate BASE Design Mat** the easy way to improve the quality of your creations. Place the stencil under the mat, draw within the indicated grooves. Once the filament cools, bend the mat and remove the piece and fuse together with other parts as instructed. Enjoy your perfect 3D creations.

# Upper Left Triangle