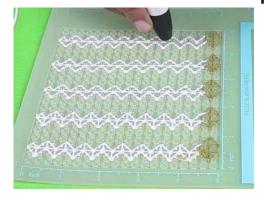

- **Free hand** place the stencil on a flat surface and trace the printed lines with the 3D pen (you may cover the printout with parchment or tracing paper). Oncefilament cools, remove the pieces from the paper and fuse them together as instructed.
- **3Dmate BASE Design Mat** the easy way to improve the quality of your creations. Place the stencil under the mat, draw within the indicated grooves. Once the filament cools, bend the mat and remove the piece and fuse together with other parts as instructed. Enjoy your perfect 3D creations.

# Lower Left Square

Recommended filament colors:

D x16

Video Tutorial Available at: www.bit.ly/3dmate-yt-kandil

@the3dmate

Video Tutorial Available at: www.bit.ly/3dmate-yt-kandil