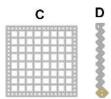

# Lower Left Square

Recommended filament colors:

D x16

Video Tutorial Available at: www.bit.ly/3dmate-yt-kandil

@the3dmate

Video Tutorial Available at: www.bit.ly/3dmate-yt-kandil