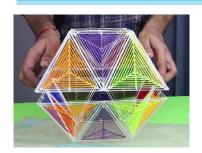

Thank you for your purchase!

Enjoy our 3D pen stencils. They are meant to serve as guide to make 3D pen creations more accurate and enjoyable. You can use them free hand, but they work best with our **3Dmate BASE Design Mat** 

- **Free hand** place the stencil on a flat surface and trace the printed lines with the 3D pen (you may cover the printout with parchment or tracing paper). Oncefilament cools, remove the pieces from the paper and fuse them together as instructed.
- **3Dmate BASE Design Mat** the easy way to improve the quality of your creations. Place the stencil under the mat, draw within the indicated grooves. Once the filament cools, bend the mat and remove the piece and fuse together with other parts as instructed. Enjoy your perfect 3D creations.