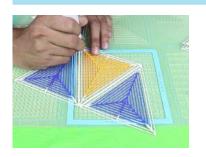

- **Free hand** place the stencil on a flat surface and trace the printed lines with the 3D pen (you may cover the printout with parchment or tracing paper). Oncefilament cools, remove the pieces from the paper and fuse them together as instructed.
- **3Dmate BASE Design Mat** the easy way to improve the quality of your creations. Place the stencil under the mat, draw within the indicated grooves. Once the filament cools, bend the mat and remove the piece and fuse together with other parts as instructed. Enjoy your perfect 3D creations.

Thank you for your purchase!

Enjoy our 3D pen stencils. They are meant to serve as guide to make 3D pen creations more accurate and enjoyable. You can use them free hand, but they work best with our **3Dmate BASE Design Mat** 