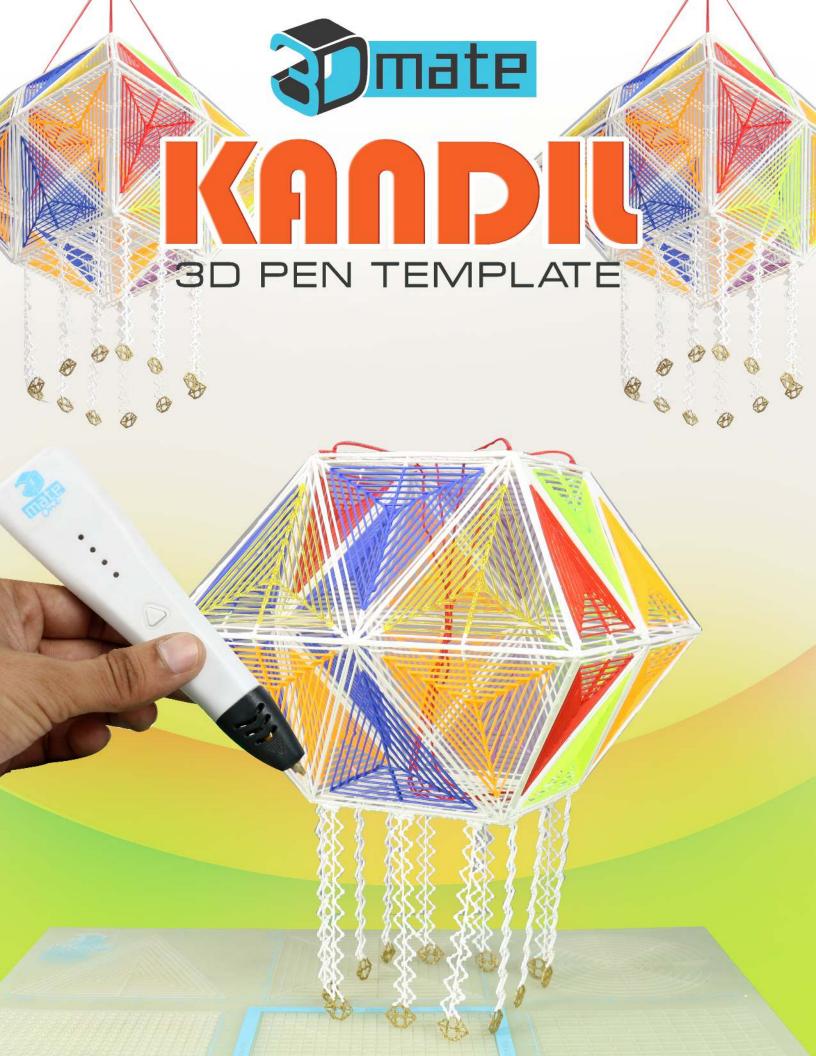

You can find helpful YouTube video guide showing how to complete this stencil here:

www.bit.ly/3dmate-yt-kandil