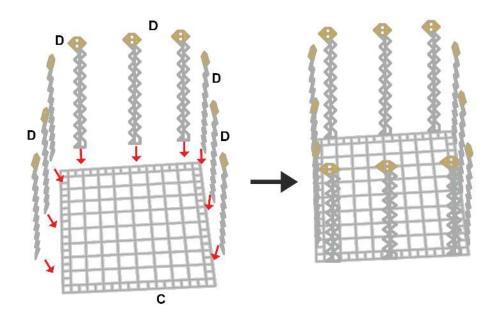

# Lower Left Square

Recommended filament colors:

D x16

Video Tutorial Available at: www.bit.ly/3dmate-yt-kandil

@the3dmate

Video Tutorial Available at: www.bit.ly/3dmate-yt-kandil