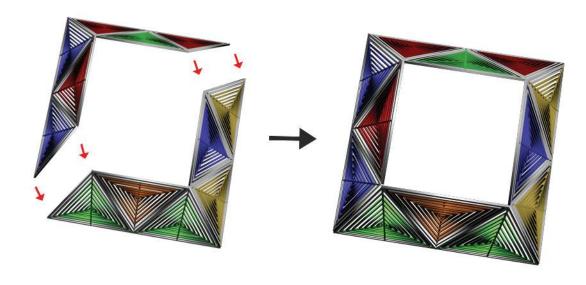

# Lower Middle Square

Recommended filament colors:

/the3dmate

Video Tutorial Available at: www.bit.ly/3dmate-yt-kandil

# Lower Middle Square

Recommended filament colors:

White

Video Tutorial Available at: www.bit.ly/3dmate-yt-kandil