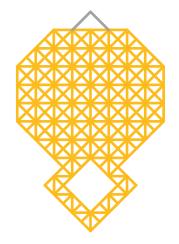

# JANA KOY

3D PEN TEMPLATE

Thank you for your purchase!

Enjoy our 3D pen stencils. They are meant to serve as guide to make 3D pen creations more accurate and enjoyable. You can use them free hand, but they work best with our **3Dmate BASE Design Mat** 

- **Free hand** place the stencil on a flat surface and trace the printed lines with the 3D pen (you may cover the printout with parchment or tracing paper). Oncefilament cools, remove the pieces from the paper and fuse them together as instructed.
- **3Dmate BASE Design Mat** the easy way to improve the quality of your creations. Place the stencil under the mat, draw within the indicated grooves. Once the filament cools, bend the mat and remove the piece and fuse together with other parts as instructed. Enjoy your perfect 3D creations.