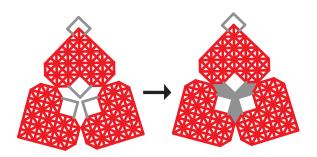

You can find helpful YouTube video guide showing how to complete this stencil here:

www.bit.ly/3dmate-yt-jewelry

Recommended filament colors:

## Upper Left Triangle

Video Tutorial Available at: www.bit.ly/3dmate-yt-jewelry