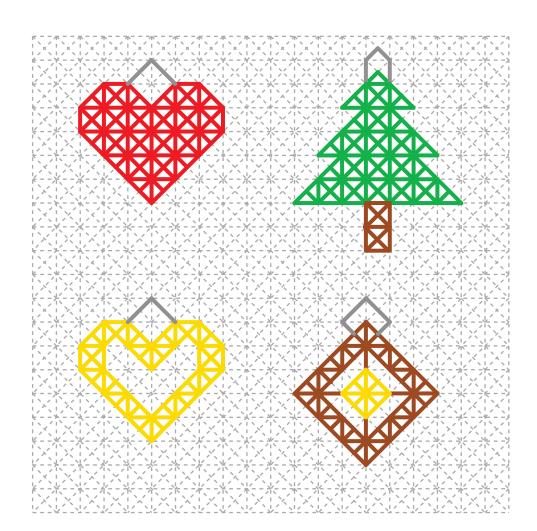

# JANA KOY

3D PEN TEMPLATE

Thank you for your purchase!

Enjoy our 3D pen stencils. They are meant to serve as guide to make 3D pen creations more accurate and enjoyable. You can use them free hand, but they work best with our **3Dmate BASE Design Mat** 

- **Free hand** place the stencil on a flat surface and trace the printed lines with the 3D pen (you may cover the printout with parchment or tracing paper). Oncefilament cools, remove the pieces from the paper and fuse them together as instructed.
- **3Dmate BASE Design Mat** the easy way to improve the quality of your creations. Place the stencil under the mat, draw within the indicated grooves. Once the filament cools, bend the mat and remove the piece and fuse together with other parts as instructed. Enjoy your perfect 3D creations.

NOTE: These and additional stencils are available for download at: www.the3dmate.com/projects. Please enjoy.

**3Dmate BASE** can be purchased on Amazon. Search for keyword:

"3Dmate BASE 3D Pen Mat" or use the QR code: