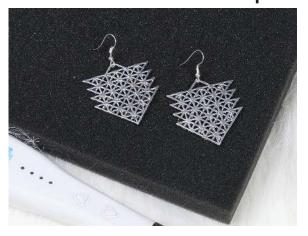

You can find helpful YouTube video guide showing how to complete this stencil here:

www.bit.ly/3dmate-yt-jewelry

Recommended filament colors: