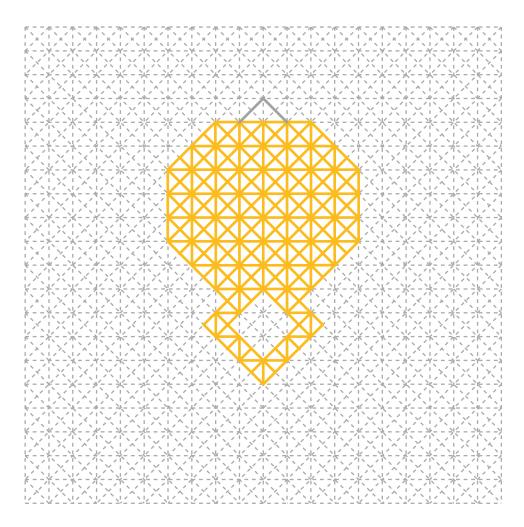

# JANA KOY

3D PEN TEMPLATE

Thank you for your purchase!

Enjoy our 3D pen stencils. They are meant to serve as guide to make 3D pen creations more accurate and enjoyable. You can use them free hand, but they work best with our **3Dmate BASE Design Mat** 

- **Free hand** place the stencil on a flat surface and trace the printed lines with the 3D pen (you may cover the printout with parchment or tracing paper). Oncefilament cools, remove the pieces from the paper and fuse them together as instructed.
- **3Dmate BASE Design Mat** the easy way to improve the quality of your creations. Place the stencil under the mat, draw within the indicated grooves. Once the filament cools, bend the mat and remove the piece and fuse together with other parts as instructed. Enjoy your perfect 3D creations.

NOTE: These and additional stencils are available for download at: www.the3dmate.com/projects. Please enjoy.

**3Dmate BASE** can be purchased on Amazon. Search for keyword:

"3Dmate BASE 3D Pen Mat" or use the QR code: