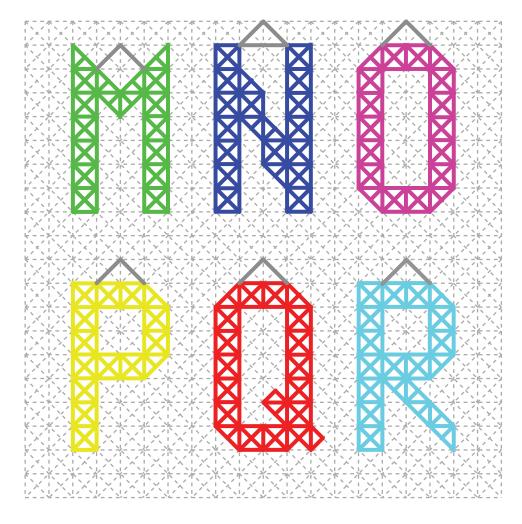

# JANA KOY

3D PEN TEMPLATE

Thank you for your purchase!

Enjoy our 3D pen stencils. They are meant to serve as guide to make 3D pen creations more accurate and enjoyable. You can use them free hand, but they work best with our **3Dmate BASE Design Mat** 

- **Free hand** place the stencil on a flat surface and trace the printed lines with the 3D pen (you may cover the printout with parchment or tracing paper). Oncefilament cools, remove the pieces from the paper and fuse them together as instructed.
- **3Dmate BASE Design Mat** the easy way to improve the quality of your creations. Place the stencil under the mat, draw within the indicated grooves. Once the filament cools, bend the mat and remove the piece and fuse together with other parts as instructed. Enjoy your perfect 3D creations.