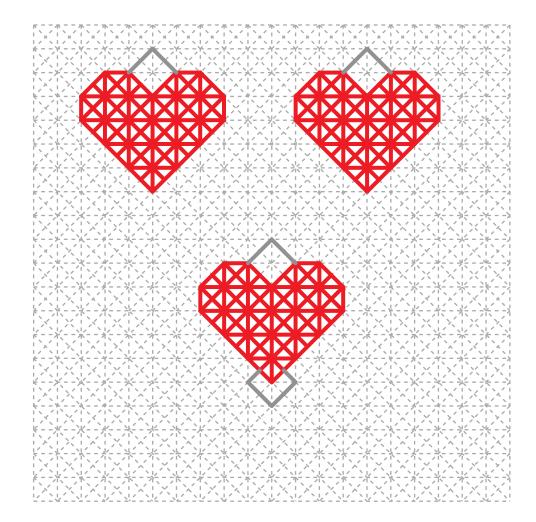

You can find helpful YouTube video guide showing how to complete this stencil here:

www.bit.ly/3dmate-yt-jewelry

Recommended filament colors:

## Upper Left Triangle

Video Tutorial Available at: www.bit.ly/3dmate-yt-jewelry