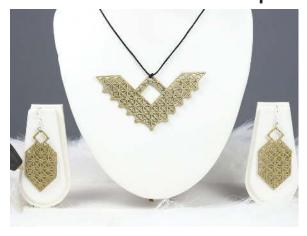

Choose 3Dmate BASE branded mat to assure stencil compatibility.

Please leave us a review on Amazon.

Your review helps other customers and is greatly appreciated.

Get all the filament colors needed to complete this creation and more!
Buy Filamate 36 color PLA filament pack on Amazon at: www.bit.ly/filamate-stencils

You can find helpful YouTube video guide showing how to complete this stencil here:

www.bit.ly/3dmate-yt-jewelry

Recommended filament colors: