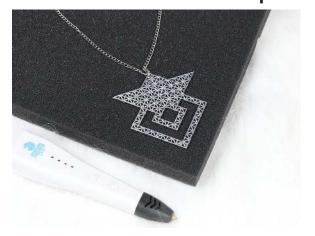

# JANA KOY

3D PEN TEMPLATE

Thank you for your purchase!

Enjoy our 3D pen stencils. They are meant to serve as guide to make 3D pen creations more accurate and enjoyable. You can use them free hand, but they work best with our **3Dmate BASE Design Mat** 

You can find helpful YouTube video guide showing how to complete this stencil here:

www.bit.ly/3dmate-yt-jewelry

Recommended filament colors: