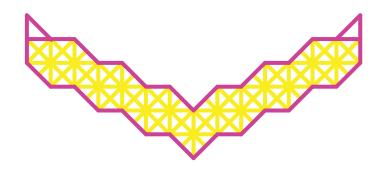

# JANA KOY

3D PEN TEMPLATE

Thank you for your purchase!

Enjoy our 3D pen stencils. They are meant to serve as guide to make 3D pen creations more accurate and enjoyable. You can use them free hand, but they work best with our **3Dmate BASE Design Mat** 

- **Free hand** place the stencil on a flat surface and trace the printed lines with the 3D pen (you may cover the printout with parchment or tracing paper). Oncefilament cools, remove the pieces from the paper and fuse them together as instructed.
- **3Dmate BASE Design Mat** the easy way to improve the quality of your creations. Place the stencil under the mat, draw within the indicated grooves. Once the filament cools, bend the mat and remove the piece and fuse together with other parts as instructed. Enjoy your perfect 3D creations.