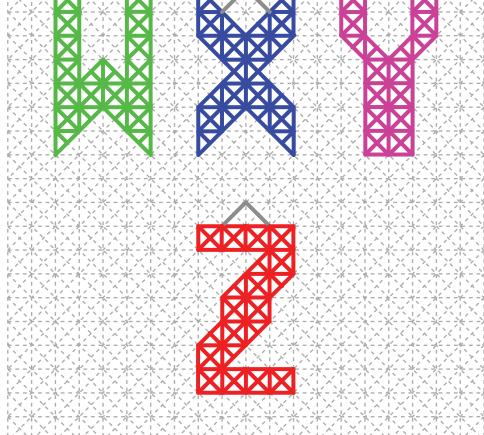

# JANA KOY

3D PEN TEMPLATE

Thank you for your purchase!

Enjoy our 3D pen stencils. They are meant to serve as guide to make 3D pen creations more accurate and enjoyable. You can use them free hand, but they work best with our **3Dmate BASE Design Mat** 

- **Free hand** place the stencil on a flat surface and trace the printed lines with the 3D pen (you may cover the printout with parchment or tracing paper). Oncefilament cools, remove the pieces from the paper and fuse them together as instructed.
- **3Dmate BASE Design Mat** the easy way to improve the quality of your creations. Place the stencil under the mat, draw within the indicated grooves. Once the filament cools, bend the mat and remove the piece and fuse together with other parts as instructed. Enjoy your perfect 3D creations.