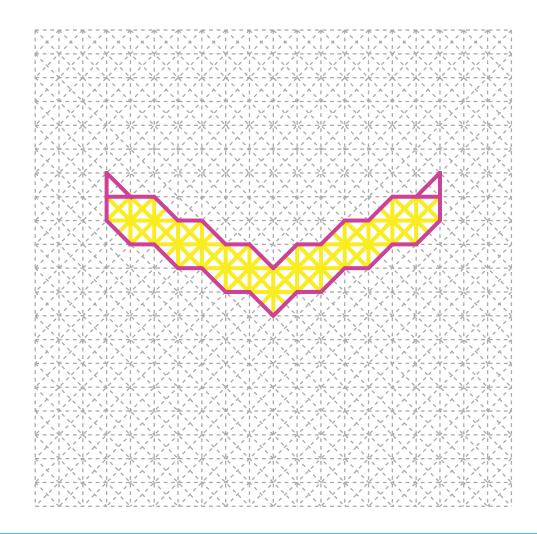

# JANA KOY

3D PEN TEMPLATE

Thank you for your purchase!

Enjoy our 3D pen stencils. They are meant to serve as guide to make 3D pen creations more accurate and enjoyable. You can use them free hand, but they work best with our **3Dmate BASE Design Mat** 

- **Free hand** place the stencil on a flat surface and trace the printed lines with the 3D pen (you may cover the printout with parchment or tracing paper). Oncefilament cools, remove the pieces from the paper and fuse them together as instructed.
- **3Dmate BASE Design Mat** the easy way to improve the quality of your creations. Place the stencil under the mat, draw within the indicated grooves. Once the filament cools, bend the mat and remove the piece and fuse together with other parts as instructed. Enjoy your perfect 3D creations.