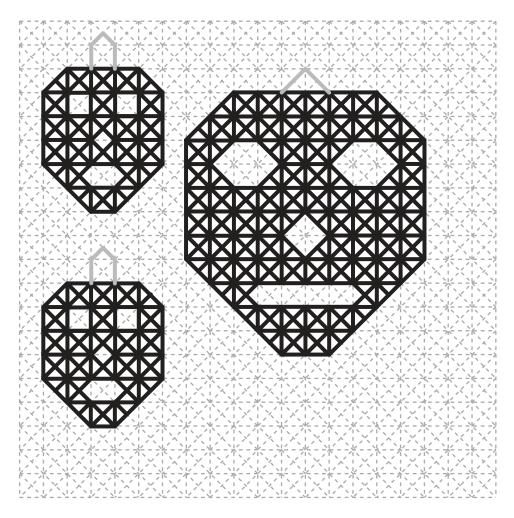

# JANA KOY

3D PEN TEMPLATE

Thank you for your purchase!

Enjoy our 3D pen stencils. They are meant to serve as guide to make 3D pen creations more accurate and enjoyable. You can use them free hand, but they work best with our **3Dmate BASE Design Mat** 

- **Free hand** place the stencil on a flat surface and trace the printed lines with the 3D pen (you may cover the printout with parchment or tracing paper). Oncefilament cools, remove the pieces from the paper and fuse them together as instructed.
- **3Dmate BASE Design Mat** the easy way to improve the quality of your creations. Place the stencil under the mat, draw within the indicated grooves. Once the filament cools, bend the mat and remove the piece and fuse together with other parts as instructed. Enjoy your perfect 3D creations.

NOTE: These and additional stencils are available for download at: www.the3dmate.com/projects. Please enjoy.

**3Dmate BASE** can be purchased on Amazon. Search for keyword:

"3Dmate BASE 3D Pen Mat" or use the QR code: