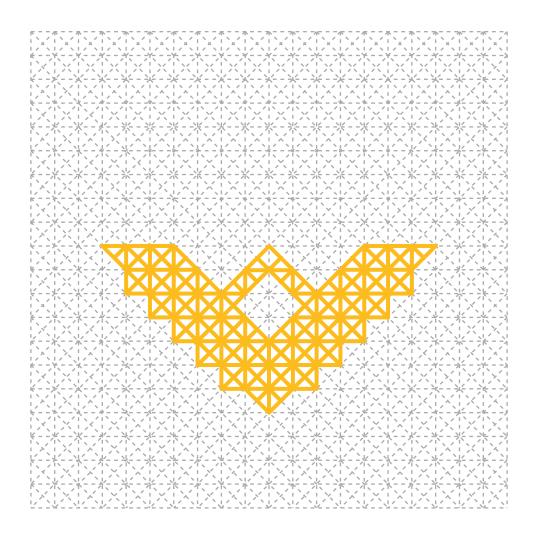

You can find helpful YouTube video guide showing how to complete this stencil here:

www.bit.ly/3dmate-yt-jewelry

Recommended filament colors:

## Upper Left Triangle

Video Tutorial Available at: www.bit.ly/3dmate-yt-jewelry