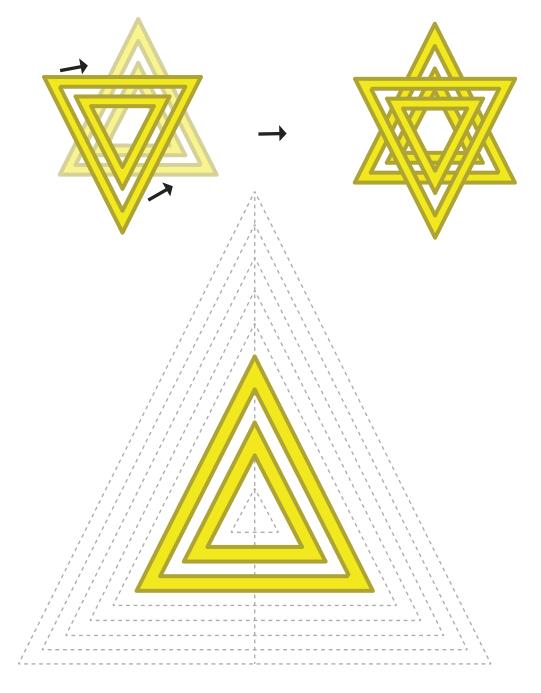

## Upper Left Triangle

Video Tutorial Available at: www.bit.ly/3dmate-yt-jewelry

## Upper Left Triangle

Recommended filament colors:

Video Tutorial Available at: www.bit.ly/3dmate-yt-jewelry