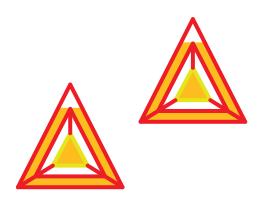

You can find helpful YouTube video guide showing how to complete this stencil here:

www.bit.ly/3dmate-yt-jewelry

Recommended filament colors:

## Upper Left Triangle

Video Tutorial Available at: www.bit.ly/3dmate-yt-jewelry

## Upper Left Triangle

Recommended filament colors:

Video Tutorial Available at: www.bit.ly/3dmate-yt-jewelry