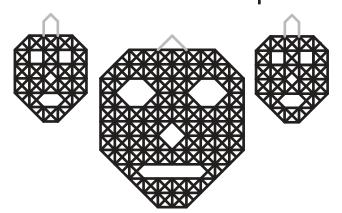

You can find helpful YouTube video guide showing how to complete this stencil here:

www.bit.ly/3dmate-yt-jewelry

Recommended filament colors:

## Upper Left Triangle

Video Tutorial Available at: www.bit.ly/3dmate-yt-jewelry