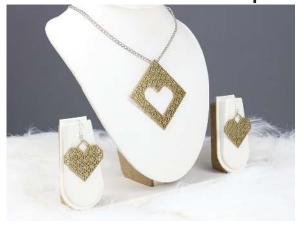

You can find helpful YouTube video guide showing how to complete this stencil here:

www.bit.ly/3dmate-yt-jewelry

Recommended filament colors: