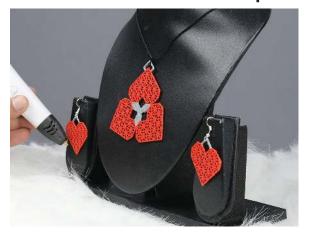

You can find helpful YouTube video guide showing how to complete this stencil here:

www.bit.ly/3dmate-yt-jewelry

Recommended filament colors: