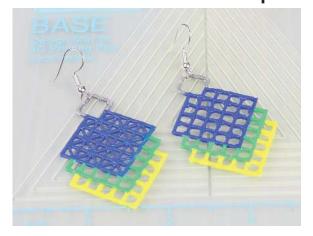

You can find helpful YouTube video guide showing how to complete this stencil here:

www.bit.ly/3dmate-yt-jewelry

Recommended filament colors:

## Upper Left Triangle

Video Tutorial Available at: www.bit.ly/3dmate-yt-jewelry