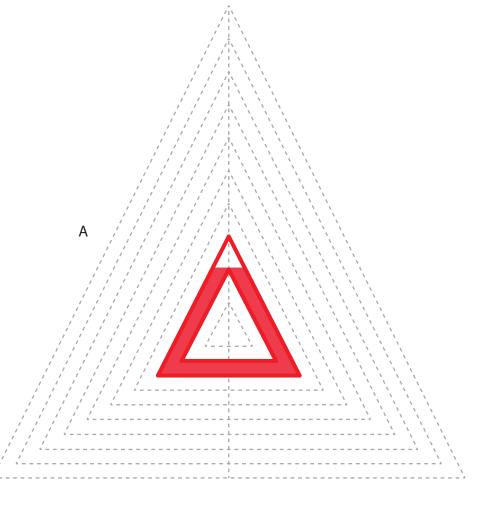

## Upper Left Triangle

Video Tutorial Available at: www.bit.ly/3dmate-yt-jewelry

## Upper Left Triangle

Recommended filament colors:

Video Tutorial Available at: www.bit.ly/3dmate-yt-jewelry