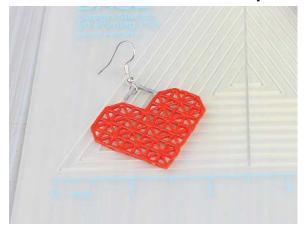

You can find helpful YouTube video guide showing how to complete this stencil here:

www.bit.ly/3dmate-yt-jewelry

Recommended filament colors:

## Upper Left Triangle

Video Tutorial Available at: www.bit.ly/3dmate-yt-jewelry