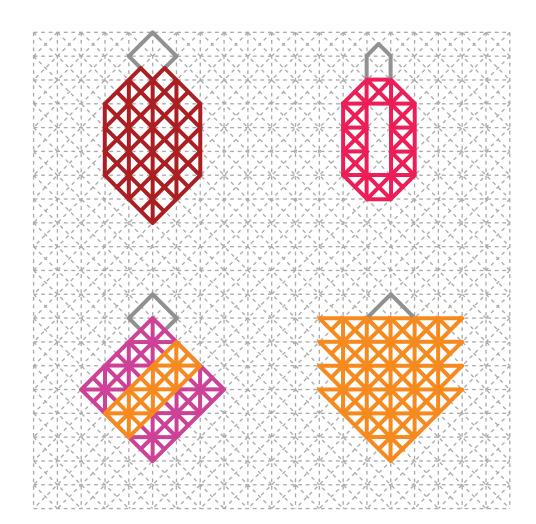

You can find helpful YouTube video guide showing how to complete this stencil here:

www.bit.ly/3dmate-yt-jewelry

Recommended filament colors:

## Upper Left Triangle

Video Tutorial Available at: www.bit.ly/3dmate-yt-jewelry