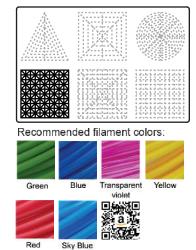

You can find helpful YouTube video guide showing how to complete this stencil here:

www.bit.ly/3dmate-yt-jewelry

Recommended filament colors:

## Lower Left Square

Recommended filament colors:

@3dmate

# Lower Left Square

Recommended filament colors:

Transparent violet