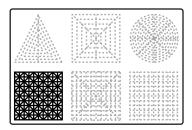

## Upper Left Triangle

Video Tutorial Available at: www.bit.ly/3dmate-yt-jewelry

## Upper Left Triangle

Recommended filament colors:

Video Tutorial Available at: www.bit.ly/3dmate-yt-jewelry

# Upper Right Circle

Video Tutorial Available at: www.bit.ly/3dmate-yt-jewelry

Video Tutorial Available at: www.bit.ly/3dmate-yt-jewelry

Video Tutorial Available at: www.bit.ly/3dmate-yt-jewelry