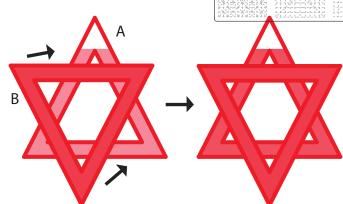

## Upper Left Triangle

Video Tutorial Available at: www.bit.ly/3dmate-yt-jewelry

## Upper Left Triangle

Recommended filament colors:

Video Tutorial Available at: www.bit.ly/3dmate-yt-jewelry