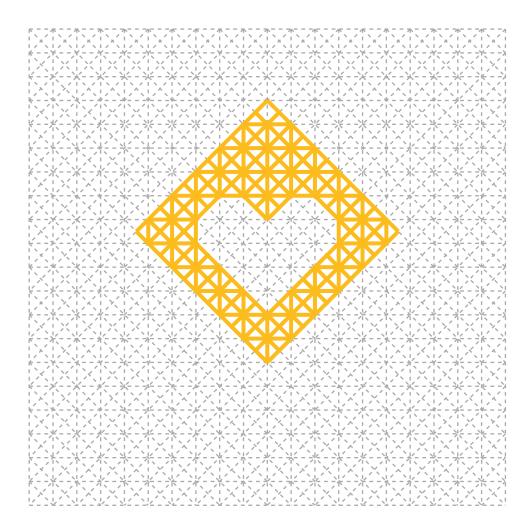

# JANA KOY

3D PEN TEMPLATE

Thank you for your purchase!

Enjoy our 3D pen stencils. They are meant to serve as guide to make 3D pen creations more accurate and enjoyable. You can use them free hand, but they work best with our **3Dmate BASE Design Mat** 

- **Free hand** place the stencil on a flat surface and trace the printed lines with the 3D pen (you may cover the printout with parchment or tracing paper). Oncefilament cools, remove the pieces from the paper and fuse them together as instructed.
- **3Dmate BASE Design Mat** the easy way to improve the quality of your creations. Place the stencil under the mat, draw within the indicated grooves. Once the filament cools, bend the mat and remove the piece and fuse together with other parts as instructed. Enjoy your perfect 3D creations.