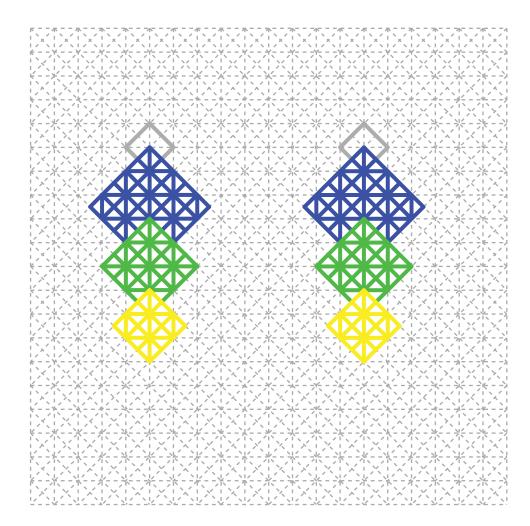

You can find helpful YouTube video guide showing how to complete this stencil here:

www.bit.ly/3dmate-yt-jewelry

Recommended filament colors:

## Upper Left Triangle

Video Tutorial Available at: www.bit.ly/3dmate-yt-jewelry

## Upper Left Triangle

Recommended filament colors:

Video Tutorial Available at: www.bit.ly/3dmate-yt-jewelry