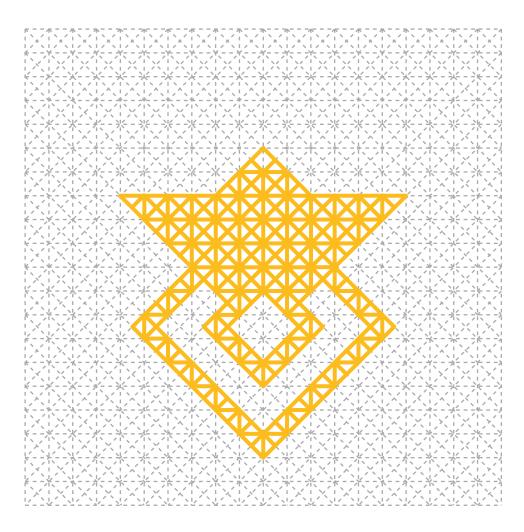

You can find helpful YouTube video guide showing how to complete this stencil here:

www.bit.ly/3dmate-yt-jewelry

Recommended filament colors:

## Upper Left Triangle

Video Tutorial Available at: www.bit.ly/3dmate-yt-jewelry