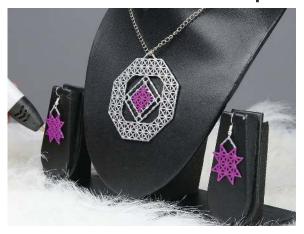

Choose 3Dmate BASE branded mat to assure stencil compatibility.

Please leave us a review on Amazon.

Your review helps other customers and is greatly appreciated.

Get all the filament colors needed to complete this creation and more!
Buy Filamate 36 color PLA filament pack on Amazon at: www.bit.ly/filamate-stencils

You can find helpful YouTube video guide showing how to complete this stencil here:

www.bit.ly/3dmate-yt-jewelry

Recommended filament colors: