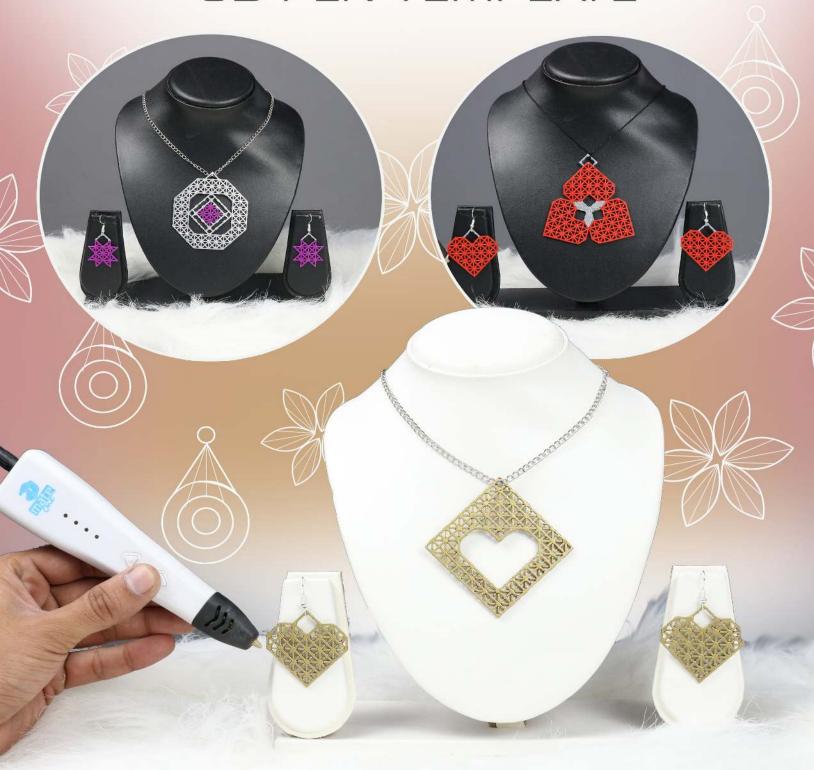

# JANA KOY

3D PEN TEMPLATE

Thank you for your purchase!

Enjoy our 3D pen stencils. They are meant to serve as guide to make 3D pen creations more accurate and enjoyable. You can use them free hand, but they work best with our **3Dmate BASE Design Mat** 

You can find helpful YouTube video guide showing how to complete this stencil here:

www.bit.ly/3dmate-yt-jewelry

Recommended filament colors: