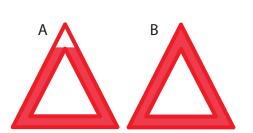

## Upper Left Triangle

Video Tutorial Available at: www.bit.ly/3dmate-yt-jewelry

## Upper Left Triangle

Recommended filament colors:

Video Tutorial Available at: www.bit.ly/3dmate-yt-jewelry