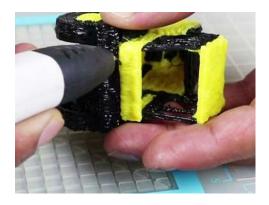

- **Free hand -** place the stencil on a flat surface and trace the printed lines with the 3D pen (you may cover the printout with parchment or tracing paper). Oncefilament cools,remove the pieces from the paper and fuse them together as instructed.
- **3Dmate BASE Design Mat** the easy way to improve the quality of your creations. Place the stencil under the mat, draw within the indicated grooves. Once the filament cools, bend the mat and remove the piece and fuse together with other parts as instructed. Enjoy your perfect 3D creations.