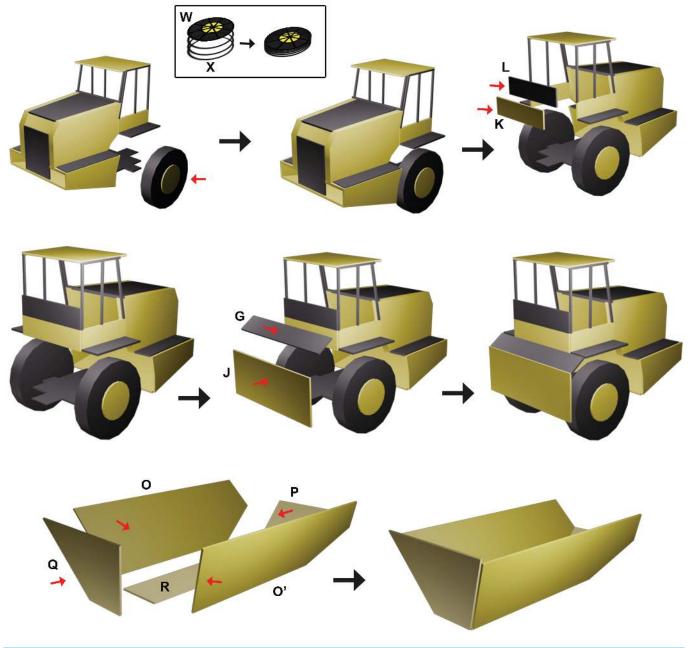

# Upper Right Circle

Recommended filament colors:

Video Tutorial Available at: www.bit.ly/3dmate-yt-dump-truck

Video Tutorial Available at: www.bit.ly/3dmate-yt-dump-truck

Video Tutorial Available at: www.bit.ly/3dmate-yt-dump-truck