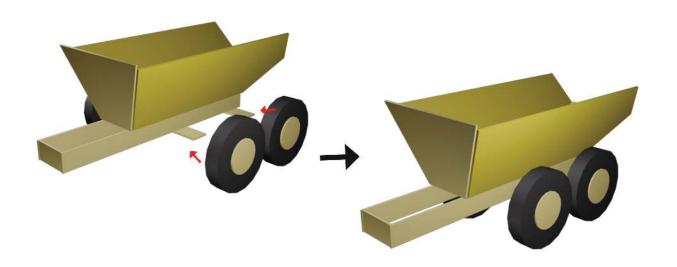

# 

3D PEN TEMPLATE

Thank you for your purchase!

Enjoy our 3D pen stencils. They are meant to serve as guide to make 3D pen creations more accurate and enjoyable. You can use them free hand, but they work best with our **3Dmate BASE Design Mat** 

- **Free hand -** place the stencil on a flat surface and trace the printed lines with the 3D pen (you may cover the printout with parchment or tracing paper). Oncefilament cools,remove the pieces from the paper and fuse them together as instructed.
- **3Dmate BASE Design Mat** the easy way to improve the quality of your creations. Place the stencil under the mat, draw within the indicated grooves. Once the filament cools, bend the mat and remove the piece and fuse together with other parts as instructed. Enjoy your perfect 3D creations.