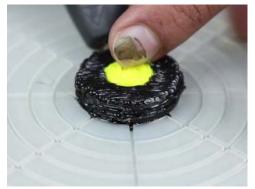

- **Free hand -** place the stencil on a flat surface and trace the printed lines with the 3D pen (you may cover the printout with parchment or tracing paper). Oncefilament cools,remove the pieces from the paper and fuse them together as instructed.
- **3Dmate BASE Design Mat** the easy way to improve the quality of your creations. Place the stencil under the mat, draw within the indicated grooves. Once the filament cools, bend the mat and remove the piece and fuse together with other parts as instructed. Enjoy your perfect 3D creations.