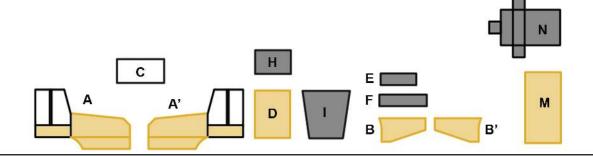

# Lower Left Square

Recommended filament colors:

/3dmate

Video Tutorial Available at: www.bit.ly/3dmate-yt-dump-truck