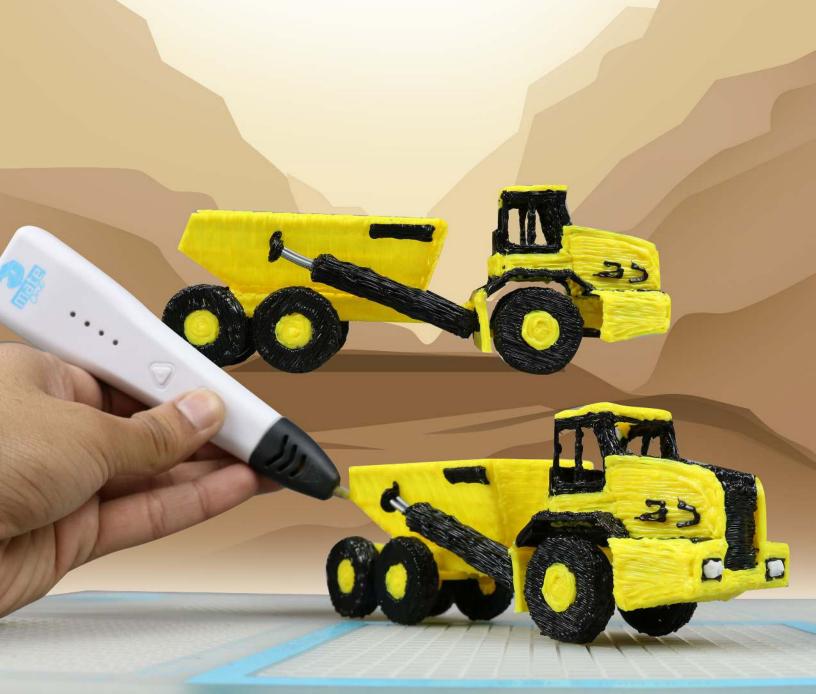

# 

3D PEN TEMPLATE

Thank you for your purchase!

Enjoy our 3D pen stencils. They are meant to serve as guide to make 3D pen creations more accurate and enjoyable. You can use them free hand, but they work best with our **3Dmate BASE Design Mat** 

You can find helpful YouTube video guide showing how to complete this stencil here:

www.bit.ly/3dmate-yt-dump-truck