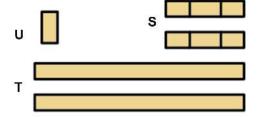

# Lower Left Square

Recommended filament colors:

/3dmate

Video Tutorial Available at: www.bit.ly/3dmate-yt-dump-truck

# Lower Middle Square

Recommended filament colors:

Video Tutorial Available at: www.bit.ly/3dmate-yt-dump-truck

# Upper Right Circle

Recommended filament colors:

Video Tutorial Available at: www.bit.ly/3dmate-yt-dump-truck

Video Tutorial Available at: www.bit.ly/3dmate-yt-dump-truck

Video Tutorial Available at: www.bit.ly/3dmate-yt-dump-truck