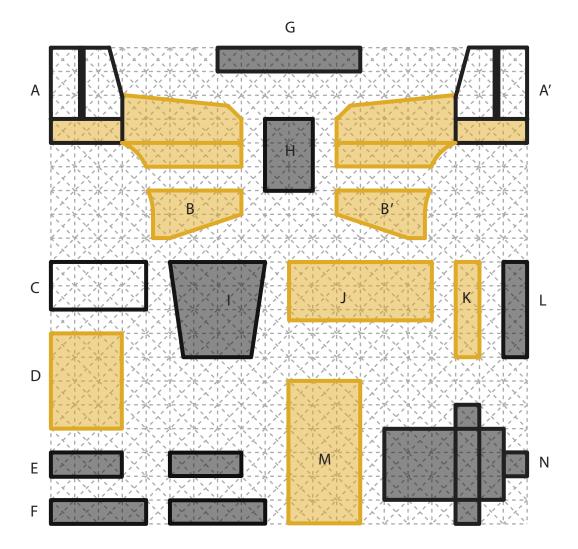

# Lower Left Square

Recommended filament colors:

/3dmate

Video Tutorial Available at: www.bit.ly/3dmate-yt-dump-truck

# Lower Middle Square

Recommended filament colors:

Video Tutorial Available at: www.bit.ly/3dmate-yt-dump-truck

# Upper Right Circle

Recommended filament colors:

Video Tutorial Available at: www.bit.ly/3dmate-yt-dump-truck

Video Tutorial Available at: www.bit.ly/3dmate-yt-dump-truck

Video Tutorial Available at: www.bit.ly/3dmate-yt-dump-truck