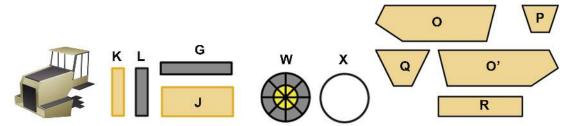

# Lower Middle Square

Recommended filament colors:

Video Tutorial Available at: www.bit.ly/3dmate-yt-dump-truck

# Upper Right Circle

Recommended filament colors:

Video Tutorial Available at: www.bit.ly/3dmate-yt-dump-truck

Video Tutorial Available at: www.bit.ly/3dmate-yt-dump-truck

Video Tutorial Available at: www.bit.ly/3dmate-yt-dump-truck