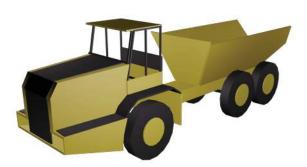

# 

3D PEN TEMPLATE

Thank you for your purchase!

Enjoy our 3D pen stencils. They are meant to serve as guide to make 3D pen creations more accurate and enjoyable. You can use them free hand, but they work best with our **3Dmate BASE Design Mat** 

- **Free hand -** place the stencil on a flat surface and trace the printed lines with the 3D pen (you may cover the printout with parchment or tracing paper). Oncefilament cools,remove the pieces from the paper and fuse them together as instructed.
- **3Dmate BASE Design Mat** the easy way to improve the quality of your creations. Place the stencil under the mat, draw within the indicated grooves. Once the filament cools, bend the mat and remove the piece and fuse together with other parts as instructed. Enjoy your perfect 3D creations.