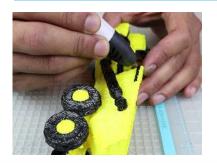

- **Free hand -** place the stencil on a flat surface and trace the printed lines with the 3D pen (you may cover the printout with parchment or tracing paper). Oncefilament cools,remove the pieces from the paper and fuse them together as instructed.
- **3Dmate BASE Design Mat** the easy way to improve the quality of your creations. Place the stencil under the mat, draw within the indicated grooves. Once the filament cools, bend the mat and remove the piece and fuse together with other parts as instructed. Enjoy your perfect 3D creations.