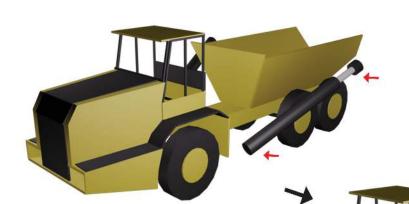

# 

3D PEN TEMPLATE

Thank you for your purchase!

Enjoy our 3D pen stencils. They are meant to serve as guide to make 3D pen creations more accurate and enjoyable. You can use them free hand, but they work best with our **3Dmate BASE Design Mat** 

- **Free hand -** place the stencil on a flat surface and trace the printed lines with the 3D pen (you may cover the printout with parchment or tracing paper). Oncefilament cools,remove the pieces from the paper and fuse them together as instructed.
- **3Dmate BASE Design Mat** the easy way to improve the quality of your creations. Place the stencil under the mat, draw within the indicated grooves. Once the filament cools, bend the mat and remove the piece and fuse together with other parts as instructed. Enjoy your perfect 3D creations.