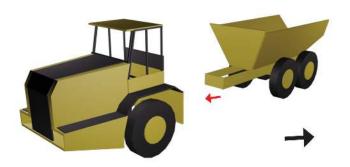

# 

3D PEN TEMPLATE

Thank you for your purchase!

Enjoy our 3D pen stencils. They are meant to serve as guide to make 3D pen creations more accurate and enjoyable. You can use them free hand, but they work best with our **3Dmate BASE Design Mat** 

- **Free hand -** place the stencil on a flat surface and trace the printed lines with the 3D pen (you may cover the printout with parchment or tracing paper). Oncefilament cools,remove the pieces from the paper and fuse them together as instructed.
- **3Dmate BASE Design Mat** the easy way to improve the quality of your creations. Place the stencil under the mat, draw within the indicated grooves. Once the filament cools, bend the mat and remove the piece and fuse together with other parts as instructed. Enjoy your perfect 3D creations.