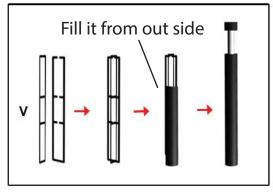

- **Free hand -** place the stencil on a flat surface and trace the printed lines with the 3D pen (you may cover the printout with parchment or tracing paper). Oncefilament cools,remove the pieces from the paper and fuse them together as instructed.
- **3Dmate BASE Design Mat** the easy way to improve the quality of your creations. Place the stencil under the mat, draw within the indicated grooves. Once the filament cools, bend the mat and remove the piece and fuse together with other parts as instructed. Enjoy your perfect 3D creations.