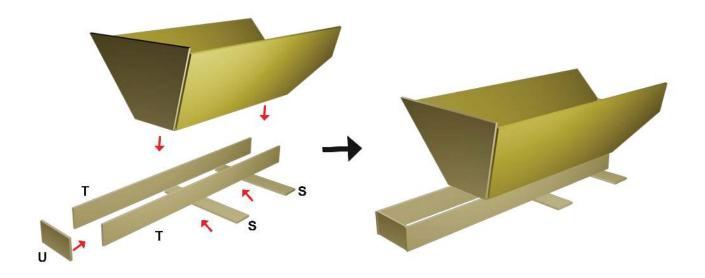

# 

3D PEN TEMPLATE

Thank you for your purchase!

Enjoy our 3D pen stencils. They are meant to serve as guide to make 3D pen creations more accurate and enjoyable. You can use them free hand, but they work best with our **3Dmate BASE Design Mat** 

- **Free hand -** place the stencil on a flat surface and trace the printed lines with the 3D pen (you may cover the printout with parchment or tracing paper). Oncefilament cools,remove the pieces from the paper and fuse them together as instructed.
- **3Dmate BASE Design Mat** the easy way to improve the quality of your creations. Place the stencil under the mat, draw within the indicated grooves. Once the filament cools, bend the mat and remove the piece and fuse together with other parts as instructed. Enjoy your perfect 3D creations.