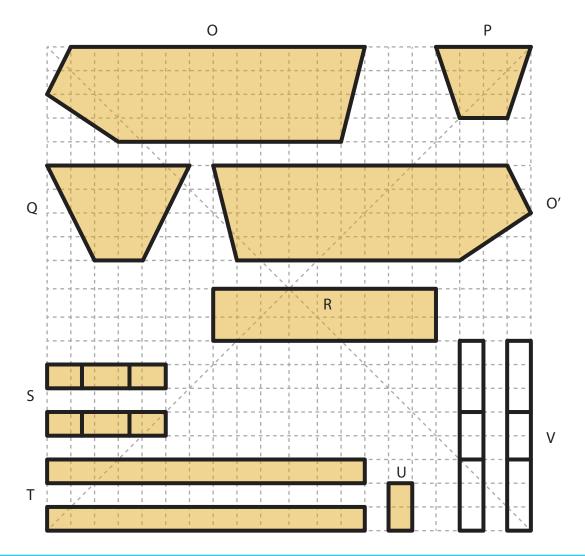

# Lower Left Square

Recommended filament colors:

/3dmate

Video Tutorial Available at: www.bit.ly/3dmate-yt-dump-truck

# Lower Middle Square

Recommended filament colors:

Video Tutorial Available at: www.bit.ly/3dmate-yt-dump-truck

# Upper Right Circle

Recommended filament colors:

Video Tutorial Available at: www.bit.ly/3dmate-yt-dump-truck

Video Tutorial Available at: www.bit.ly/3dmate-yt-dump-truck

Video Tutorial Available at: www.bit.ly/3dmate-yt-dump-truck