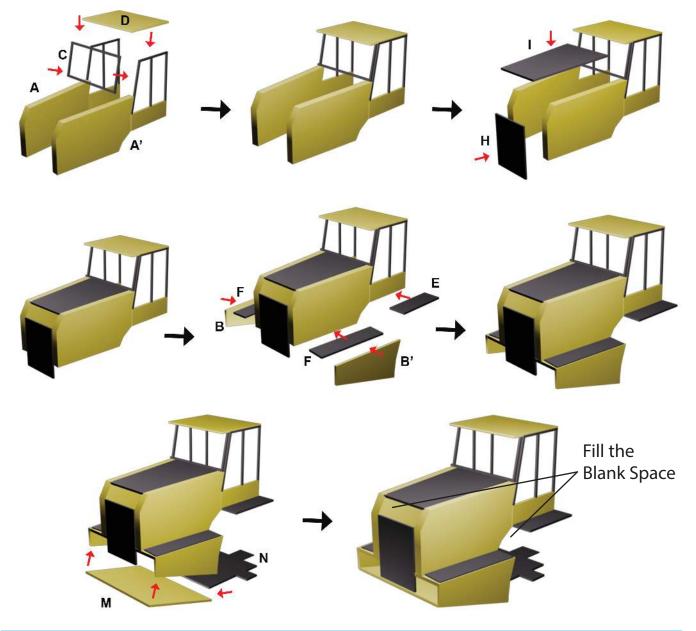

# Lower Left Square

Recommended filament colors:

/3dmate

Video Tutorial Available at: www.bit.ly/3dmate-yt-dump-truck

# Lower Middle Square

Recommended filament colors:

Video Tutorial Available at: www.bit.ly/3dmate-yt-dump-truck