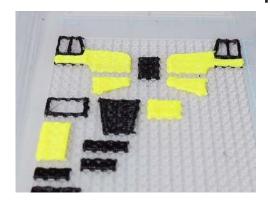

- **Free hand -** place the stencil on a flat surface and trace the printed lines with the 3D pen (you may cover the printout with parchment or tracing paper). Oncefilament cools,remove the pieces from the paper and fuse them together as instructed.
- **3Dmate BASE Design Mat** the easy way to improve the quality of your creations. Place the stencil under the mat, draw within the indicated grooves. Once the filament cools, bend the mat and remove the piece and fuse together with other parts as instructed. Enjoy your perfect 3D creations.