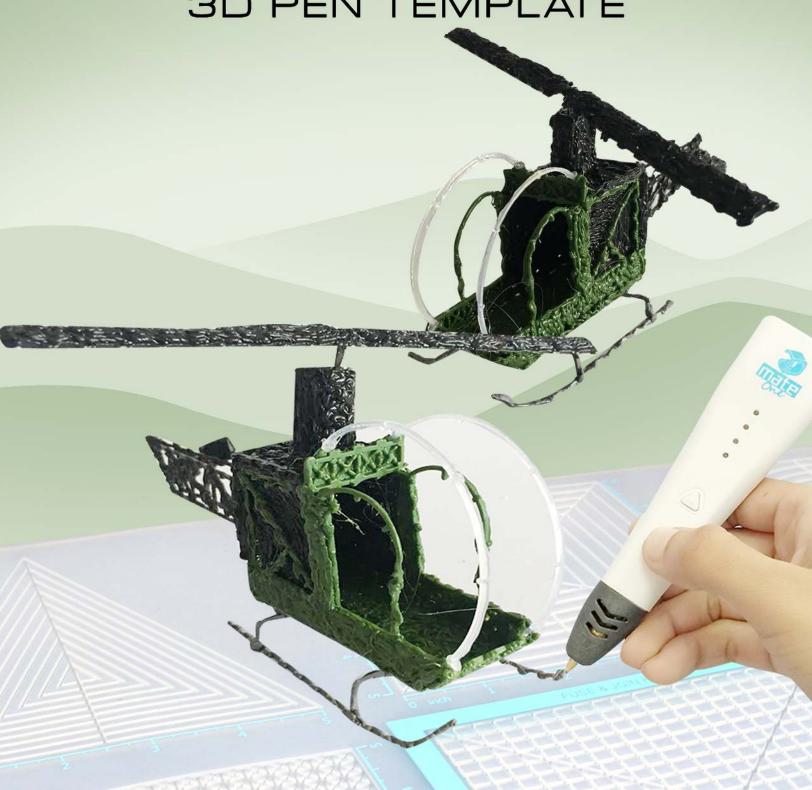

# HELIGOPTER

3D PEN TEMPLATE

Thank you for your purchase!

Enjoy our 3D pen stencils. They are meant to serve as guide to make 3D pen creations more accurate and enjoyable. You can use them free hand, but they work best with our **3Dmate BASE Design Mat** 

- **Free hand** place the stencil on a flat surface and trace the printed lines with the 3D pen (you may cover the printout with parchment or tracing paper). Oncefilament cools, remove the pieces from the paper and fuse them together as instructed.
- **3Dmate BASE Design Mat** the easy way to improve the quality of your creations. Place the stencil under the mat, draw within the indicated grooves. Once the filament cools, bend the mat and remove the piece and fuse together with other parts as instructed. Enjoy your perfect 3D creations.

NOTE: These and additional stencils are available for download at: www.the3dmate.com/projects. Please enjoy.

**3Dmate BASE** can be purchased on Amazon. Search for keyword:

"3Dmate BASE 3D Pen Mat" or use the QR code: