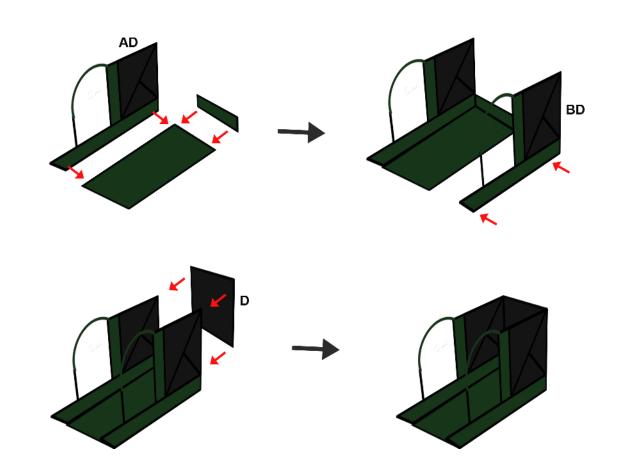

# HELIGOPTER

3D PEN TEMPLATE

Thank you for your purchase!

Enjoy our 3D pen stencils. They are meant to serve as guide to make 3D pen creations more accurate and enjoyable. You can use them free hand, but they work best with our **3Dmate BASE Design Mat** 

- **Free hand** place the stencil on a flat surface and trace the printed lines with the 3D pen (you may cover the printout with parchment or tracing paper). Oncefilament cools, remove the pieces from the paper and fuse them together as instructed.
- **3Dmate BASE Design Mat** the easy way to improve the quality of your creations. Place the stencil under the mat, draw within the indicated grooves. Once the filament cools, bend the mat and remove the piece and fuse together with other parts as instructed. Enjoy your perfect 3D creations.