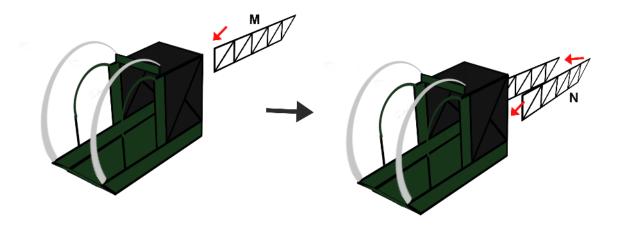

- **Free hand** place the stencil on a flat surface and trace the printed lines with the 3D pen (you may cover the printout with parchment or tracing paper). Oncefilament cools, remove the pieces from the paper and fuse them together as instructed.
- **3Dmate BASE Design Mat** the easy way to improve the quality of your creations. Place the stencil under the mat, draw within the indicated grooves. Once the filament cools, bend the mat and remove the piece and fuse together with other parts as instructed. Enjoy your perfect 3D creations.