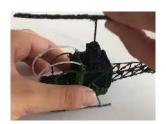

You can find helpful YouTube video guide showing how to complete this stencil here:

www.bit.ly/3dmate-yt-helicopter