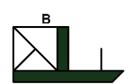

# HELIGOPTER

3D PEN TEMPLATE

Thank you for your purchase!

Enjoy our 3D pen stencils. They are meant to serve as guide to make 3D pen creations more accurate and enjoyable. You can use them free hand, but they work best with our **3Dmate BASE Design Mat** 

- **Free hand** place the stencil on a flat surface and trace the printed lines with the 3D pen (you may cover the printout with parchment or tracing paper). Oncefilament cools, remove the pieces from the paper and fuse them together as instructed.
- **3Dmate BASE Design Mat** the easy way to improve the quality of your creations. Place the stencil under the mat, draw within the indicated grooves. Once the filament cools, bend the mat and remove the piece and fuse together with other parts as instructed. Enjoy your perfect 3D creations.