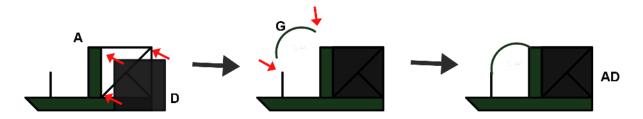

# HELIGOPTER

3D PEN TEMPLATE

Thank you for your purchase!

Enjoy our 3D pen stencils. They are meant to serve as guide to make 3D pen creations more accurate and enjoyable. You can use them free hand, but they work best with our **3Dmate BASE Design Mat** 

- **Free hand** place the stencil on a flat surface and trace the printed lines with the 3D pen (you may cover the printout with parchment or tracing paper). Oncefilament cools, remove the pieces from the paper and fuse them together as instructed.
- **3Dmate BASE Design Mat** the easy way to improve the quality of your creations. Place the stencil under the mat, draw within the indicated grooves. Once the filament cools, bend the mat and remove the piece and fuse together with other parts as instructed. Enjoy your perfect 3D creations.