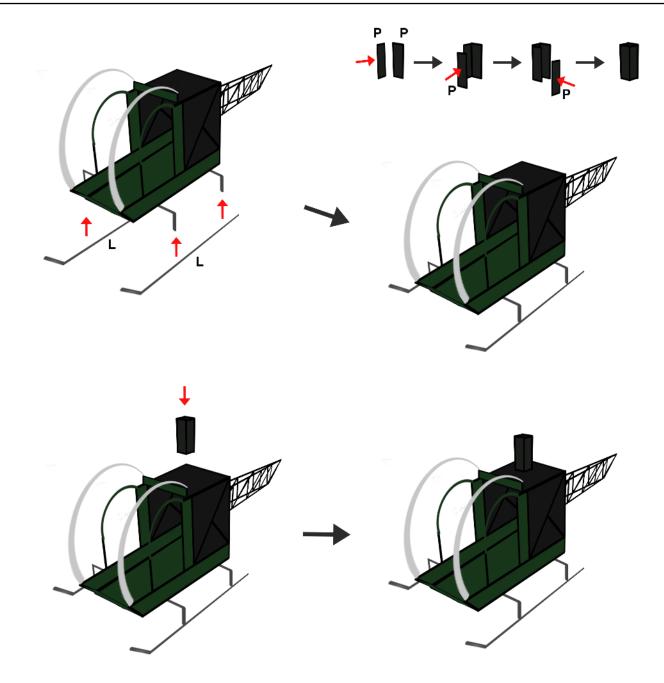

## Lower Left Square

Recommended filament colors:

## Lower Left Square

Recommended filament colors:

Video Tutorial Available at: www.bit.ly/3dmate-yt-helicopter

Video Tutorial Available at: www.bit.ly/3dmate-yt-helicopter

8

@the3dmate

Video Tutorial Available at: www.bit.ly/3dmate-yt-helicopter