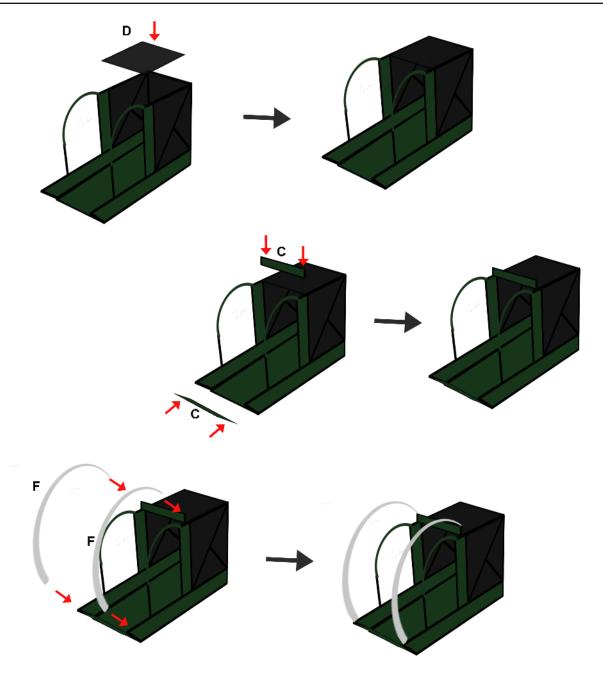

- **Free hand** place the stencil on a flat surface and trace the printed lines with the 3D pen (you may cover the printout with parchment or tracing paper). Oncefilament cools, remove the pieces from the paper and fuse them together as instructed.
- **3Dmate BASE Design Mat** the easy way to improve the quality of your creations. Place the stencil under the mat, draw within the indicated grooves. Once the filament cools, bend the mat and remove the piece and fuse together with other parts as instructed. Enjoy your perfect 3D creations.