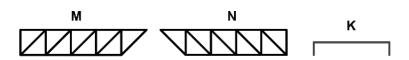

- **Free hand** place the stencil on a flat surface and trace the printed lines with the 3D pen (you may cover the printout with parchment or tracing paper). Oncefilament cools, remove the pieces from the paper and fuse them together as instructed.
- **3Dmate BASE Design Mat** the easy way to improve the quality of your creations. Place the stencil under the mat, draw within the indicated grooves. Once the filament cools, bend the mat and remove the piece and fuse together with other parts as instructed. Enjoy your perfect 3D creations.