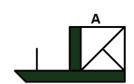

# HELIGOPTER

3D PEN TEMPLATE

Thank you for your purchase!

Enjoy our 3D pen stencils. They are meant to serve as guide to make 3D pen creations more accurate and enjoyable. You can use them free hand, but they work best with our **3Dmate BASE Design Mat** 

- **Free hand** place the stencil on a flat surface and trace the printed lines with the 3D pen (you may cover the printout with parchment or tracing paper). Oncefilament cools, remove the pieces from the paper and fuse them together as instructed.
- **3Dmate BASE Design Mat** the easy way to improve the quality of your creations. Place the stencil under the mat, draw within the indicated grooves. Once the filament cools, bend the mat and remove the piece and fuse together with other parts as instructed. Enjoy your perfect 3D creations.