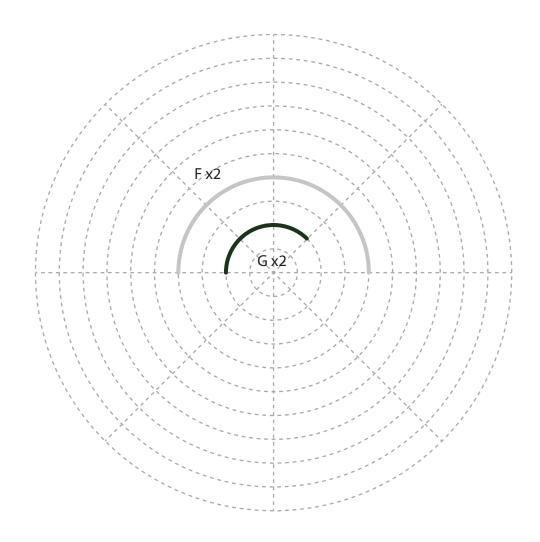

NOTE: These and additional stencils are available for download at: www.the3dmate.com/projects. Please enjoy.

**3Dmate BASE** can be purchased on Amazon. Search for keyword:

"3Dmate BASE 3D Pen Mat" or use the QR code:

Choose 3Dmate BASE branded mat to assure stencil compatibility.



Please leave us a review on Amazon.

Your review helps other customers and is greatly appreciated.

Get all the filament colors needed to complete this creation and more!
Buy Filamate 36 color PLA filament pack on Amazon at: www.bit.ly/filamate-stencils





You can find helpful YouTube video guide showing how to complete this stencil here:

www.bit.ly/3dmate-yt-helicopter









## Lower Left Square





Recommended filament colors:











## Upper Right Circle





Recommended filament colors:

















## Lower Left Square





Recommended filament colors:













Video Tutorial Available at: www.bit.ly/3dmate-yt-helicopter





















Video Tutorial Available at: www.bit.ly/3dmate-yt-helicopter





























8



























@the3dmate







Video Tutorial Available at: www.bit.ly/3dmate-yt-helicopter