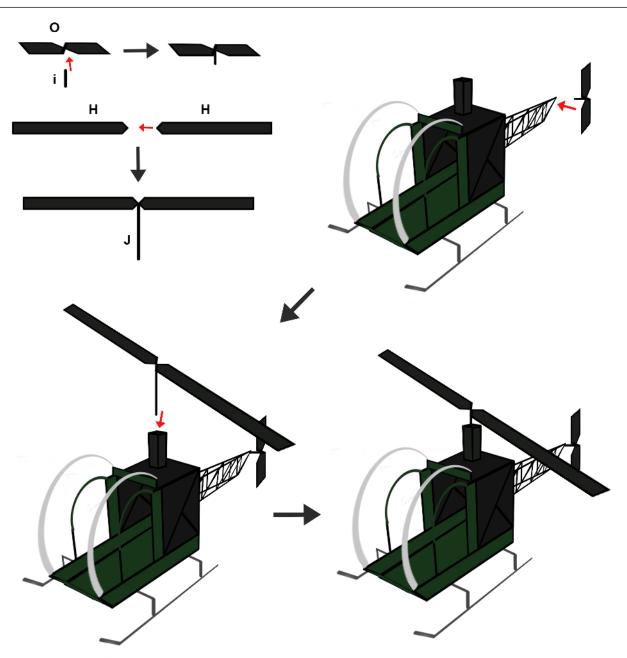

- **Free hand** place the stencil on a flat surface and trace the printed lines with the 3D pen (you may cover the printout with parchment or tracing paper). Oncefilament cools, remove the pieces from the paper and fuse them together as instructed.
- **3Dmate BASE Design Mat** the easy way to improve the quality of your creations. Place the stencil under the mat, draw within the indicated grooves. Once the filament cools, bend the mat and remove the piece and fuse together with other parts as instructed. Enjoy your perfect 3D creations.

You can find helpful YouTube video guide showing how to complete this stencil here:

www.bit.ly/3dmate-yt-helicopter