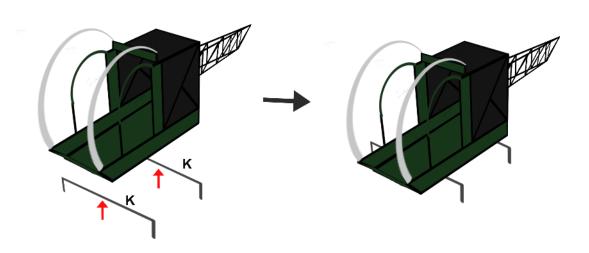

## Lower Left Square

Recommended filament colors:

## Lower Left Square

Recommended filament colors:

Video Tutorial Available at: www.bit.ly/3dmate-yt-helicopter

Video Tutorial Available at: www.bit.ly/3dmate-yt-helicopter

8

@the3dmate

Video Tutorial Available at: www.bit.ly/3dmate-yt-helicopter