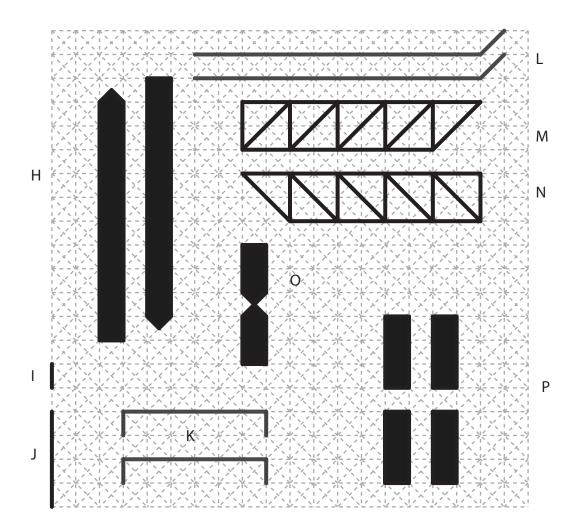

# HELIGOPTER

3D PEN TEMPLATE

Thank you for your purchase!

Enjoy our 3D pen stencils. They are meant to serve as guide to make 3D pen creations more accurate and enjoyable. You can use them free hand, but they work best with our **3Dmate BASE Design Mat** 

- **Free hand** place the stencil on a flat surface and trace the printed lines with the 3D pen (you may cover the printout with parchment or tracing paper). Oncefilament cools, remove the pieces from the paper and fuse them together as instructed.
- **3Dmate BASE Design Mat** the easy way to improve the quality of your creations. Place the stencil under the mat, draw within the indicated grooves. Once the filament cools, bend the mat and remove the piece and fuse together with other parts as instructed. Enjoy your perfect 3D creations.