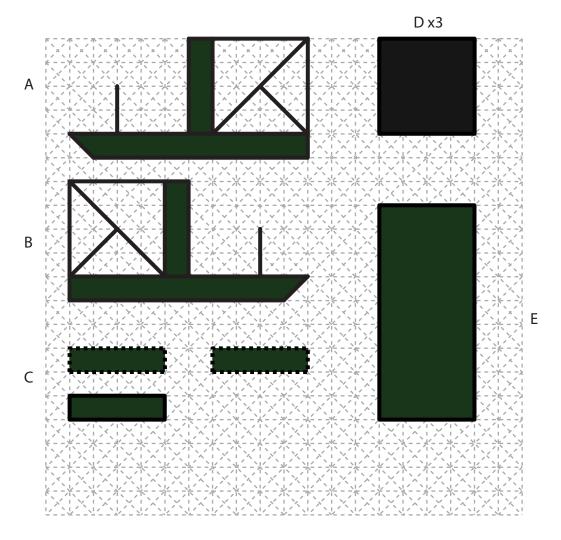

# HELIGOPTER

3D PEN TEMPLATE

Thank you for your purchase!

Enjoy our 3D pen stencils. They are meant to serve as guide to make 3D pen creations more accurate and enjoyable. You can use them free hand, but they work best with our **3Dmate BASE Design Mat** 

- **Free hand** place the stencil on a flat surface and trace the printed lines with the 3D pen (you may cover the printout with parchment or tracing paper). Oncefilament cools, remove the pieces from the paper and fuse them together as instructed.
- **3Dmate BASE Design Mat** the easy way to improve the quality of your creations. Place the stencil under the mat, draw within the indicated grooves. Once the filament cools, bend the mat and remove the piece and fuse together with other parts as instructed. Enjoy your perfect 3D creations.