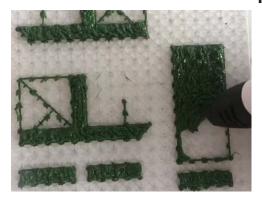

## Lower Left Square

Recommended filament colors:

## Upper Right Circle

Recommended filament colors:

## Lower Left Square

Recommended filament colors:

Video Tutorial Available at: www.bit.ly/3dmate-yt-helicopter

Video Tutorial Available at: www.bit.ly/3dmate-yt-helicopter

8

@the3dmate

Video Tutorial Available at: www.bit.ly/3dmate-yt-helicopter