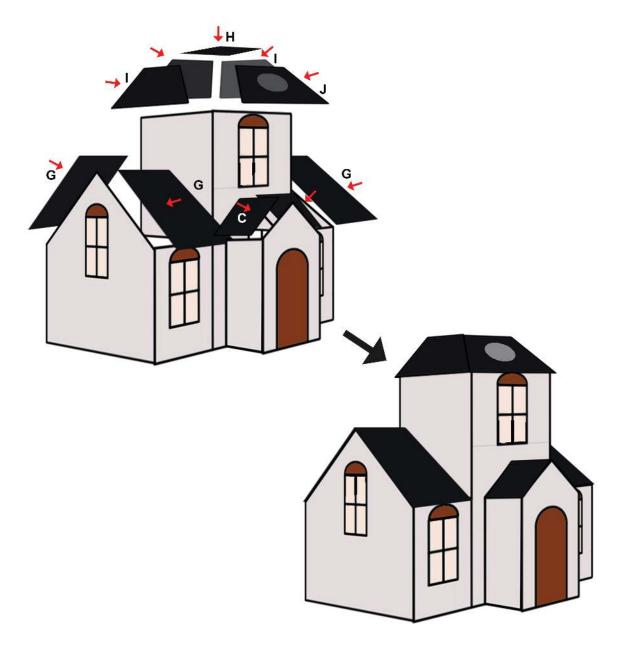

# Lower Middle Square

Recommended filament colors:

G x4

Η

/3dmate

## Upper Left Triangle

Recommended filament colors:

8

# Upper Left Triangle

Recommended filament colors:

Video Tutorial Available at: www.bit.ly/3dmate-yt-haunted-house

10

Video Tutorial Available at: www.bit.ly/3dmate-yt-haunted-house