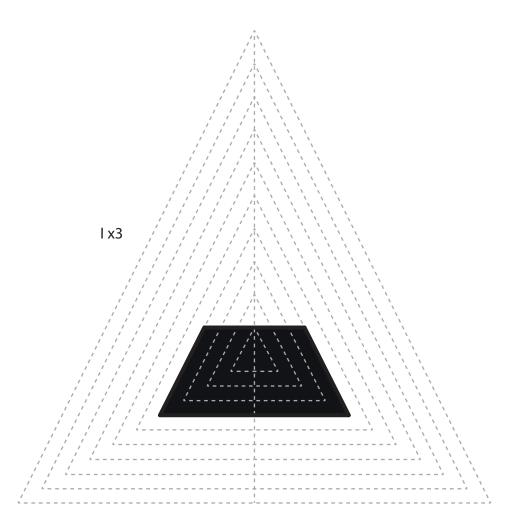

## Upper Left Triangle

Recommended filament colors:

8

# Upper Left Triangle

Recommended filament colors:

Video Tutorial Available at: www.bit.ly/3dmate-yt-haunted-house

10

Video Tutorial Available at: www.bit.ly/3dmate-yt-haunted-house