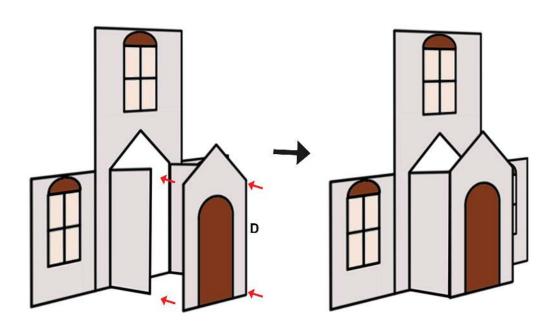

mazon at: www.bit.ly/filamate-stencils





You can find helpful YouTube video guide showing how to complete this stencil here:

www.bit.ly/3dmate-yt-haunted-house









# Lower Middle Square





Recommended filament colors:



A x2











# ower Middle Square







Recommended filament colors:

























# Lower Left Square





Recommended filament colors:









Ex2





/3dmate





# Lower Middle Square





Recommended filament colors:





















# Lower Middle Square





Recommended filament colors:





G x4





Η





/3dmate







## Upper Left Triangle



Recommended filament colors:







8









# Upper Left Triangle





Recommended filament colors:













Video Tutorial Available at: www.bit.ly/3dmate-yt-haunted-house











10









Video Tutorial Available at: www.bit.ly/3dmate-yt-haunted-house