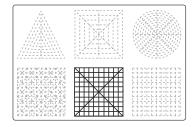

Thank you for your purchase!

Enjoy our 3D pen stencils. They are meant to serve as guide to make 3D pen creations more accurate and enjoyable. You can use them free hand, but they work best with our **3Dmate BASE Design Mat** 

- **Free hand -** place the stencil on a flat surface and trace the printed lines with the 3D pen (you may cover the printout with parchment or tracing paper). Oncefilament cools,remove the pieces from the paper and fuse them together as instructed.
- **3Dmate BASE Design Mat** the easy way to improve the quality of your creations. Place the stencil under the mat, draw within the indicated grooves. Once the filament cools, bend the mat and remove the piece and fuse together with other parts as instructed. Enjoy your perfect 3D creations.

NOTE: These and additional stencils are available for download at: www.the3dmate.com/projects. Please enjoy.

**3Dmate BASE** can be purchased on Amazon. Search for keyword:

"3Dmate BASE 3D Pen Mat" or use the QR code: