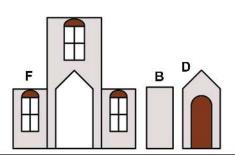

# Lower Middle Square

Recommended filament colors:

A x2

# ower Middle Square

Recommended filament colors:

# Lower Left Square

Recommended filament colors:

Ex2

/3dmate

# Lower Middle Square

Recommended filament colors:

# Lower Middle Square

Recommended filament colors:

G x4

Η

/3dmate