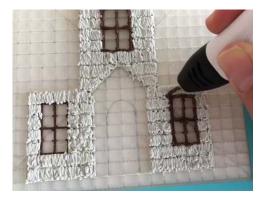

- **Free hand -** place the stencil on a flat surface and trace the printed lines with the 3D pen (you may cover the printout with parchment or tracing paper). Oncefilament cools,remove the pieces from the paper and fuse them together as instructed.
- **3Dmate BASE Design Mat** the easy way to improve the quality of your creations. Place the stencil under the mat, draw within the indicated grooves. Once the filament cools, bend the mat and remove the piece and fuse together with other parts as instructed. Enjoy your perfect 3D creations.

You can find helpful YouTube video guide showing how to complete this stencil here:

www.bit.ly/3dmate-yt-haunted-house