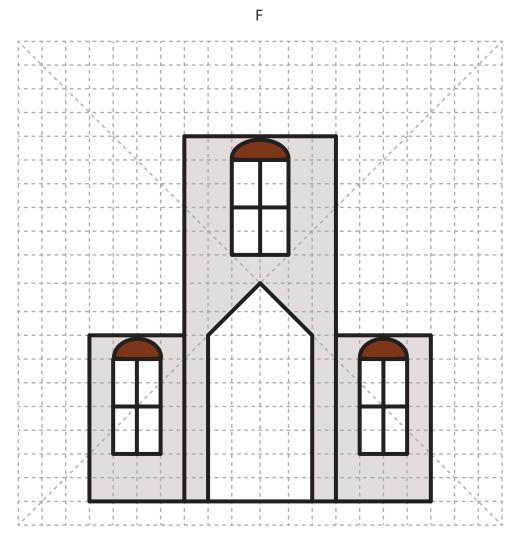

Thank you for your purchase!

Enjoy our 3D pen stencils. They are meant to serve as guide to make 3D pen creations more accurate and enjoyable. You can use them free hand, but they work best with our **3Dmate BASE Design Mat** 

- **Free hand -** place the stencil on a flat surface and trace the printed lines with the 3D pen (you may cover the printout with parchment or tracing paper). Oncefilament cools,remove the pieces from the paper and fuse them together as instructed.
- **3Dmate BASE Design Mat** the easy way to improve the quality of your creations. Place the stencil under the mat, draw within the indicated grooves. Once the filament cools, bend the mat and remove the piece and fuse together with other parts as instructed. Enjoy your perfect 3D creations.