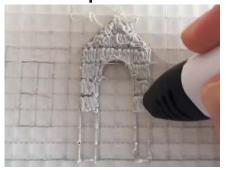

You can find helpful YouTube video guide showing how to complete this stencil here:

www.bit.ly/3dmate-yt-haunted-house

# Upper Left Triangle

Recommended filament colors:

Video Tutorial Available at: www.bit.ly/3dmate-yt-haunted-house

10

Video Tutorial Available at: www.bit.ly/3dmate-yt-haunted-house