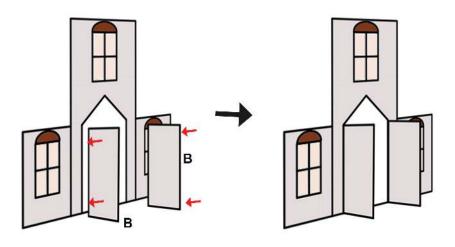

Amazon at: www.bit.ly/filamate-stencils





You can find helpful YouTube video guide showing how to complete this stencil here:

www.bit.ly/3dmate-yt-haunted-house









# Lower Middle Square





Recommended filament colors:



A x2











# ower Middle Square







Recommended filament colors:

























# Lower Left Square





Recommended filament colors:









Ex2





/3dmate





# Lower Middle Square





Recommended filament colors:





















# Lower Middle Square





Recommended filament colors:





G x4





Η





/3dmate







## Upper Left Triangle



Recommended filament colors:







8









# Upper Left Triangle





Recommended filament colors:













Video Tutorial Available at: www.bit.ly/3dmate-yt-haunted-house











10









Video Tutorial Available at: www.bit.ly/3dmate-yt-haunted-house