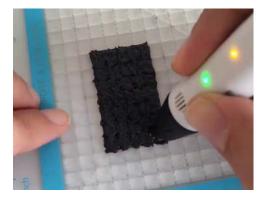

- **Free hand -** place the stencil on a flat surface and trace the printed lines with the 3D pen (you may cover the printout with parchment or tracing paper). Oncefilament cools,remove the pieces from the paper and fuse them together as instructed.
- **3Dmate BASE Design Mat** the easy way to improve the quality of your creations. Place the stencil under the mat, draw within the indicated grooves. Once the filament cools, bend the mat and remove the piece and fuse together with other parts as instructed. Enjoy your perfect 3D creations.