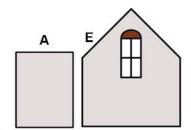

# Lower Middle Square

Recommended filament colors:

A x2

# Lower Left Square

Recommended filament colors:

Ex2

/3dmate