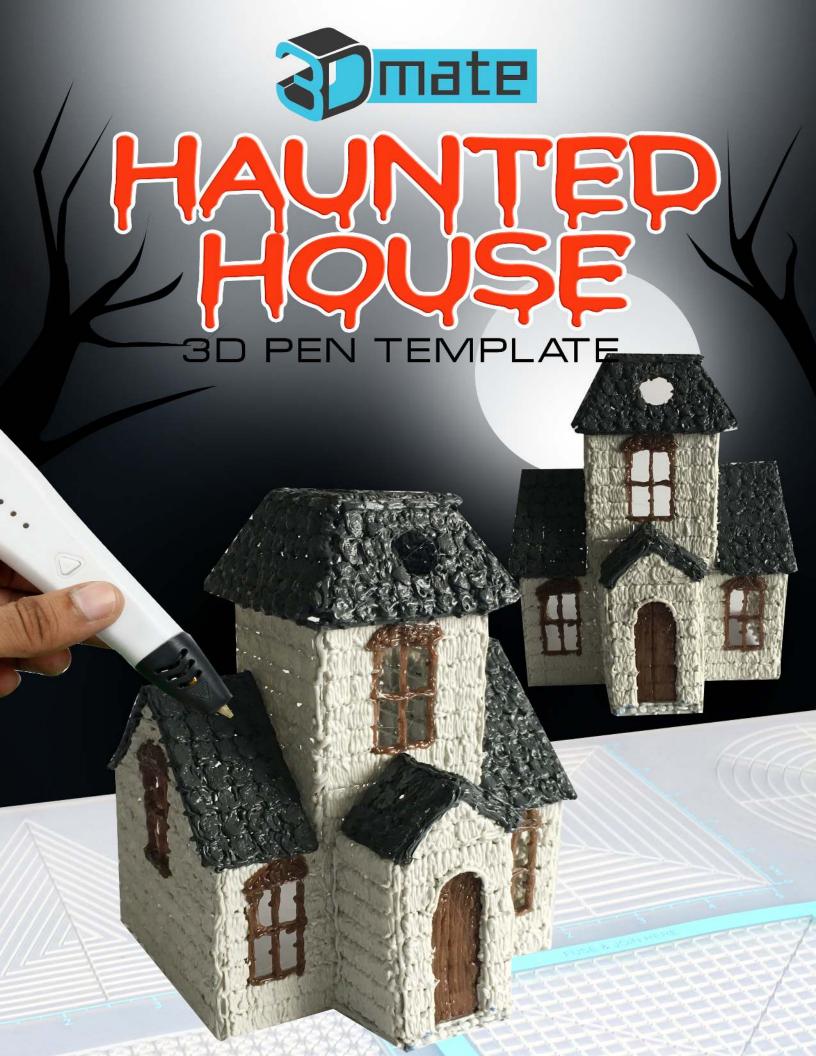

Thank you for your purchase!

Enjoy our 3D pen stencils. They are meant to serve as guide to make 3D pen creations more accurate and enjoyable. You can use them free hand, but they work best with our **3Dmate BASE Design Mat** 

You can find helpful YouTube video guide showing how to complete this stencil here:

www.bit.ly/3dmate-yt-haunted-house