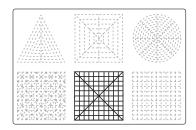

Thank you for your purchase!

Enjoy our 3D pen stencils. They are meant to serve as guide to make 3D pen creations more accurate and enjoyable. You can use them free hand, but they work best with our **3Dmate BASE Design Mat** 

- **Free hand -** place the stencil on a flat surface and trace the printed lines with the 3D pen (you may cover the printout with parchment or tracing paper). Oncefilament cools,remove the pieces from the paper and fuse them together as instructed.
- **3Dmate BASE Design Mat** the easy way to improve the quality of your creations. Place the stencil under the mat, draw within the indicated grooves. Once the filament cools, bend the mat and remove the piece and fuse together with other parts as instructed. Enjoy your perfect 3D creations.

NOTE: These and additional stencils are available for download at: www.the3dmate.com/projects. Please enjoy.

**3Dmate BASE** can be purchased on Amazon. Search for keyword:

"3Dmate BASE 3D Pen Mat" or use the QR code: