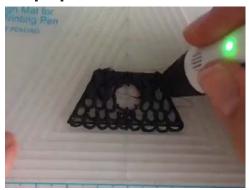

- **Free hand -** place the stencil on a flat surface and trace the printed lines with the 3D pen (you may cover the printout with parchment or tracing paper). Oncefilament cools,remove the pieces from the paper and fuse them together as instructed.
- **3Dmate BASE Design Mat** the easy way to improve the quality of your creations. Place the stencil under the mat, draw within the indicated grooves. Once the filament cools, bend the mat and remove the piece and fuse together with other parts as instructed. Enjoy your perfect 3D creations.