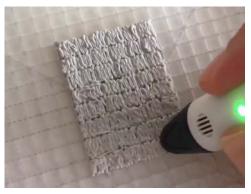

- **Free hand -** place the stencil on a flat surface and trace the printed lines with the 3D pen (you may cover the printout with parchment or tracing paper). Oncefilament cools,remove the pieces from the paper and fuse them together as instructed.
- **3Dmate BASE Design Mat** the easy way to improve the quality of your creations. Place the stencil under the mat, draw within the indicated grooves. Once the filament cools, bend the mat and remove the piece and fuse together with other parts as instructed. Enjoy your perfect 3D creations.