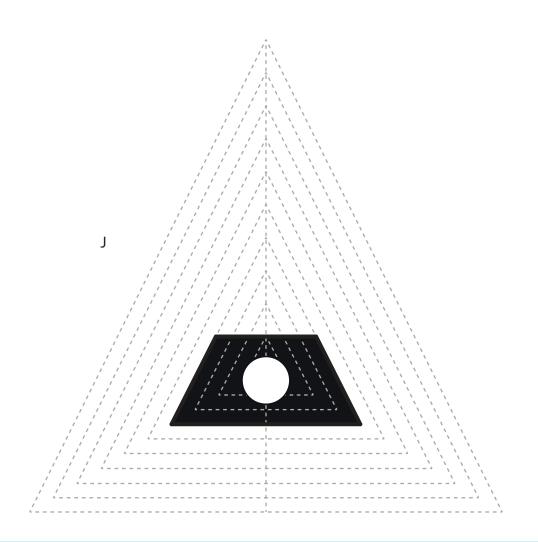

## Upper Left Triangle

Recommended filament colors:

8

# Upper Left Triangle

Recommended filament colors:

Video Tutorial Available at: www.bit.ly/3dmate-yt-haunted-house

10

Video Tutorial Available at: www.bit.ly/3dmate-yt-haunted-house