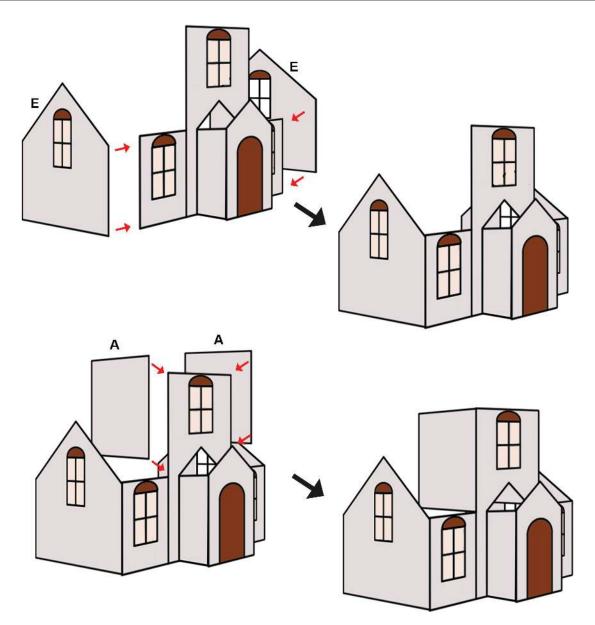

# Lower Middle Square

Recommended filament colors:

A x2

# Lower Left Square

Recommended filament colors:

Ex2

/3dmate