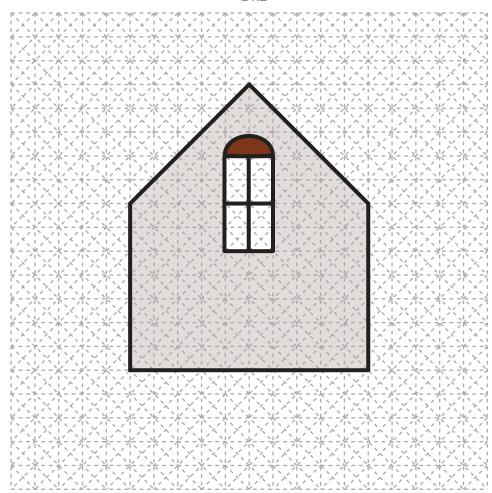

# Lower Middle Square

Recommended filament colors:

A x2

# ower Middle Square

Recommended filament colors:

# Lower Left Square

Recommended filament colors:

Ex2

/3dmate

# Lower Middle Square

Recommended filament colors:

# Lower Middle Square

Recommended filament colors:

G x4

Η

/3dmate

## Upper Left Triangle

Recommended filament colors:

8

# Upper Left Triangle

Recommended filament colors:

Video Tutorial Available at: www.bit.ly/3dmate-yt-haunted-house

10

Video Tutorial Available at: www.bit.ly/3dmate-yt-haunted-house