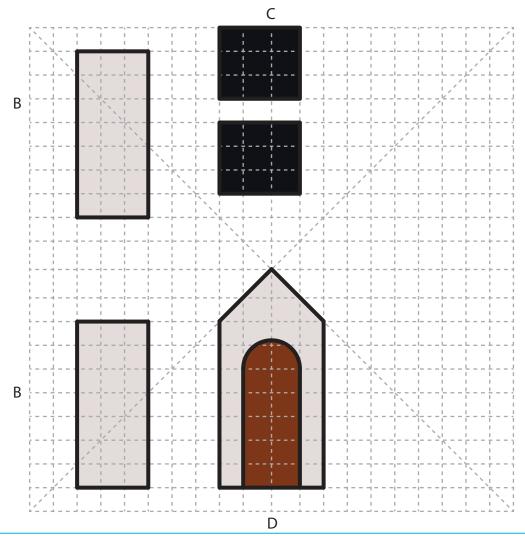

Thank you for your purchase!

Enjoy our 3D pen stencils. They are meant to serve as guide to make 3D pen creations more accurate and enjoyable. You can use them free hand, but they work best with our **3Dmate BASE Design Mat** 

- **Free hand -** place the stencil on a flat surface and trace the printed lines with the 3D pen (you may cover the printout with parchment or tracing paper). Oncefilament cools,remove the pieces from the paper and fuse them together as instructed.
- **3Dmate BASE Design Mat** the easy way to improve the quality of your creations. Place the stencil under the mat, draw within the indicated grooves. Once the filament cools, bend the mat and remove the piece and fuse together with other parts as instructed. Enjoy your perfect 3D creations.

NOTE: These and additional stencils are available for download at: www.the3dmate.com/projects. Please enjoy.

**3Dmate BASE** can be purchased on Amazon. Search for keyword:

"3Dmate BASE 3D Pen Mat" or use the QR code: