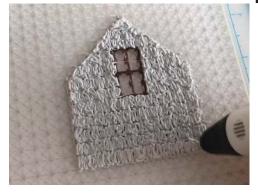

You can find helpful YouTube video guide showing how to complete this stencil here:

www.bit.ly/3dmate-yt-haunted-house