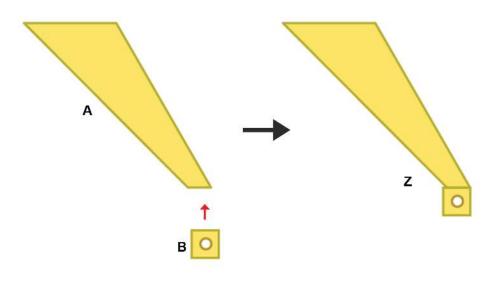

## Example to the second s

Thank you for your purchase!

Enjoy our 3D pen stencils. They are meant to serve as guide to make 3D pen creations more accurate and enjoyable. You can use them free hand,but they work best with our **3Dmate STARTER Design Mat** 

- **Free hand -** place the stencil on a flat surface and trace the printed lines with the 3D pen (you may cover the printout with parchment or tracing paper). Oncefilament cools, remove the pieces from the paper and fuse them together as instructed.
- **3Dmate STARTER Design Mat** the easy way to improve the quality of your creations. Place the stencil under the mat, draw within the indicated grooves. Once the filament cools, bend the mat and remove the piece and fuse together with other parts as instructed. Enjoy your perfect 3D creations.