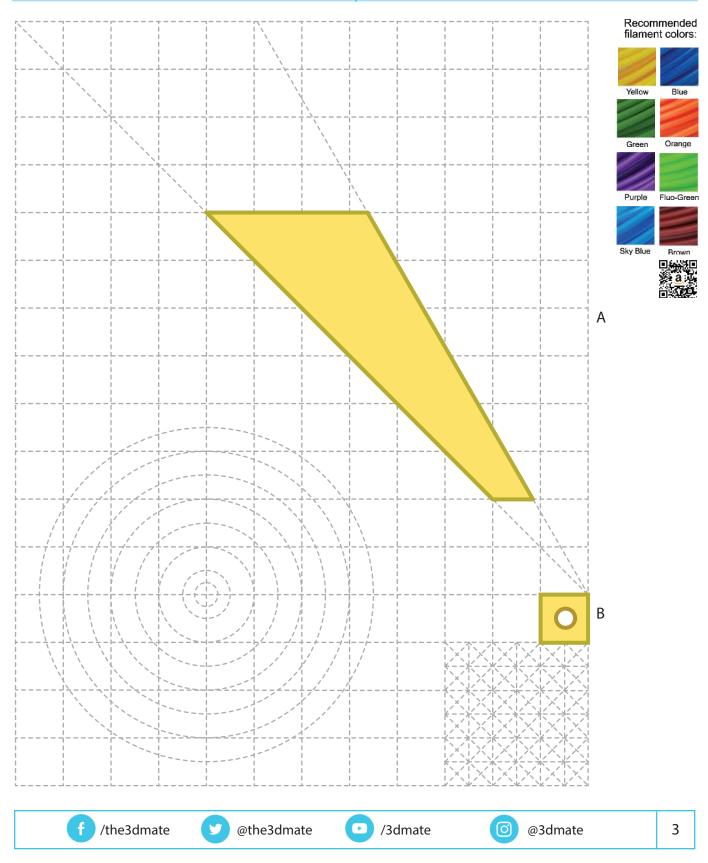

## Example to the second s

Thank you for your purchase!

Enjoy our 3D pen stencils. They are meant to serve as guide to make 3D pen creations more accurate and enjoyable. You can use them free hand,but they work best with our **3Dmate STARTER Design Mat** 

- **Free hand -** place the stencil on a flat surface and trace the printed lines with the 3D pen (you may cover the printout with parchment or tracing paper). Oncefilament cools, remove the pieces from the paper and fuse them together as instructed.
- **3Dmate STARTER Design Mat** the easy way to improve the quality of your creations. Place the stencil under the mat, draw within the indicated grooves. Once the filament cools, bend the mat and remove the piece and fuse together with other parts as instructed. Enjoy your perfect 3D creations.

NOTE: These and additional stencils are available for download at: www.the3dmate.com/projects. Please enjoy.

**3Dmate STARTER** can be purchased on Amazon. Search for keyword: **"3Dmate STARTER 3D Pen Mat"** or use the QR code