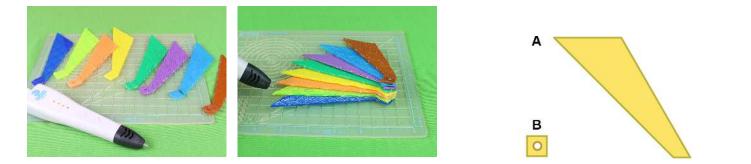

- **Free hand -** place the stencil on a flat surface and trace the printed lines with the 3D pen (you may cover the printout with parchment or tracing paper). Oncefilament cools, remove the pieces from the paper and fuse them together as instructed.
- **3Dmate STARTER Design Mat** the easy way to improve the quality of your creations. Place the stencil under the mat, draw within the indicated grooves. Once the filament cools, bend the mat and remove the piece and fuse together with other parts as instructed. Enjoy your perfect 3D creations.

You can find helpful YouTube video guide showing how to complete this stencil here:

www.bit.ly/3dmate-yt-hand-fan

3Dmate STARTER design mat is available on Amazon www.bit.ly/3dmate-starter-amazon

## Hand Fan

Video Tutorial Available at: www.bit.ly/3dmate-yt-hand-fan

3Dmate STARTER design mat is available on Amazor www.bit.ly/3dmate-starter-amazon

## **Hand Fan**

Video Tutorial Available at: www.bit.ly/3dmate-yt-hand-fan