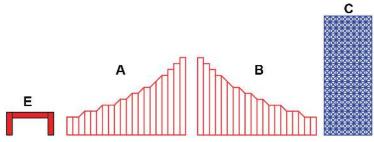

## Lower Middle Square

Recommended filament colors:

Video Tutorial Available at: www.bit.ly/3dmate-yt-golden-gate-bridge

## Lower Middle Square

Recommended filament colors:

Video Tutorial Available at: www.bit.ly/3dmate-yt-golden-gate-bridge

8

Video Tutorial Available at: www.bit.ly/3dmate-yt-golden-gate-bridge

@the3dmate