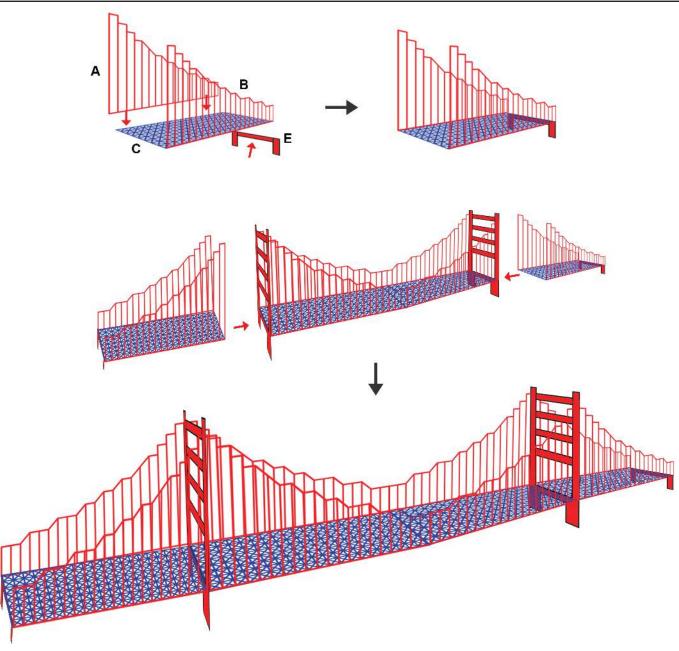

# GOLDEN GATE BRIDGE

3D PEN TEMPLATE

Thank you for your purchase!

Enjoy our 3D pen stencils. They are meant to serve as guide to make 3D pen creations more accurate and enjoyable. You can use them free hand, but they work best with our **3Dmate BASE Design Mat** 

- **Free hand -** place the stencil on a flat surface and trace the printed lines with the 3D pen (you may cover the printout with parchment or tracing paper). Oncefilament cools,remove the pieces from the paper and fuse them together as instructed.
- **3Dmate BASE Design Mat** the easy way to improve the quality of your creations. Place the stencil under the mat, draw within the indicated grooves. Once the filament cools, bend the mat and remove the piece and fuse together with other parts as instructed. Enjoy your perfect 3D creations.

You can find helpful YouTube video guide showing how to complete this stencil here:

www.bit.ly/3dmate-yt-golden-gate-bridge