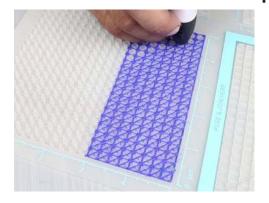

- **Free hand -** place the stencil on a flat surface and trace the printed lines with the 3D pen (you may cover the printout with parchment or tracing paper). Oncefilament cools,remove the pieces from the paper and fuse them together as instructed.
- **3Dmate BASE Design Mat** the easy way to improve the quality of your creations. Place the stencil under the mat, draw within the indicated grooves. Once the filament cools, bend the mat and remove the piece and fuse together with other parts as instructed. Enjoy your perfect 3D creations.