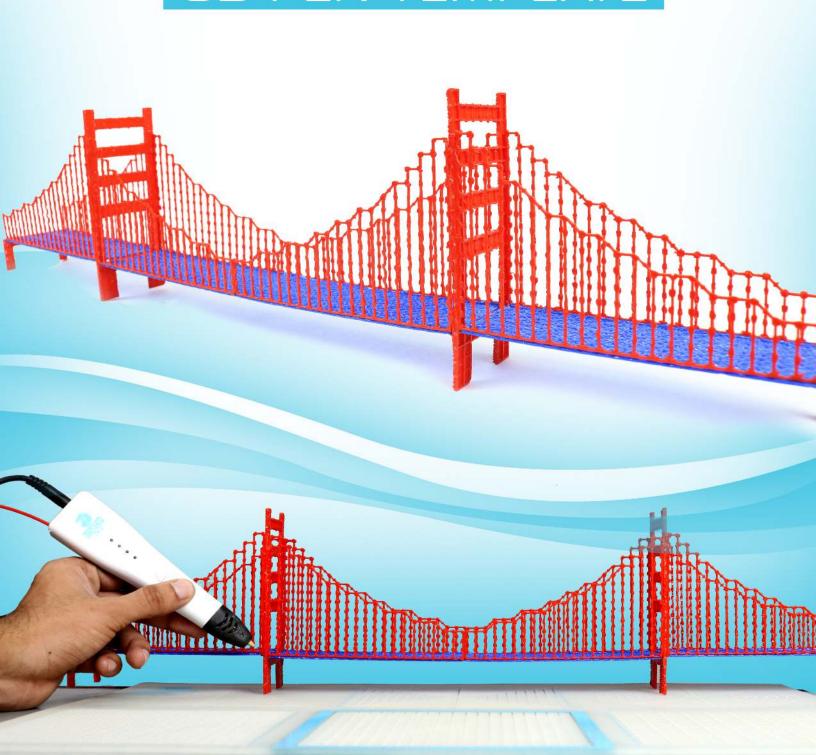

# GOLDEN GATE BRIDGE

3D PEN TEMPLATE

Thank you for your purchase!

Enjoy our 3D pen stencils. They are meant to serve as guide to make 3D pen creations more accurate and enjoyable. You can use them free hand, but they work best with our **3Dmate BASE Design Mat** 

- **Free hand -** place the stencil on a flat surface and trace the printed lines with the 3D pen (you may cover the printout with parchment or tracing paper). Oncefilament cools,remove the pieces from the paper and fuse them together as instructed.
- **3Dmate BASE Design Mat** the easy way to improve the quality of your creations. Place the stencil under the mat, draw within the indicated grooves. Once the filament cools, bend the mat and remove the piece and fuse together with other parts as instructed. Enjoy your perfect 3D creations.

You can find helpful YouTube video guide showing how to complete this stencil here:

www.bit.ly/3dmate-yt-golden-gate-bridge