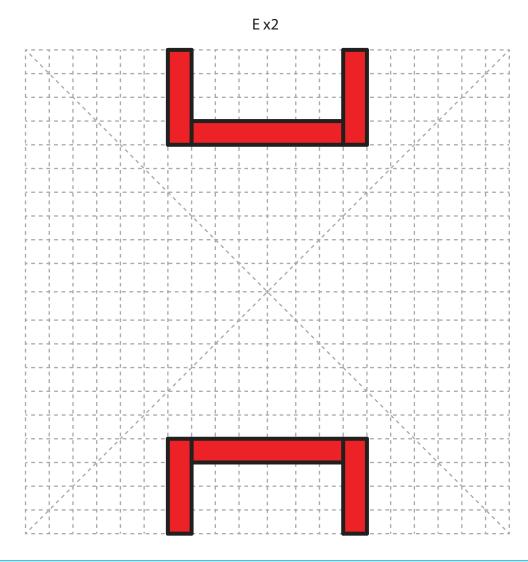

## Lower Left Square

Recommended filament colors:

## \_ower Left Square

Recommended filament colors:

4

Video Tutorial Available at: www.bit.ly/3dmate-yt-golden-gate-bridge

### Lower Left Square

Recommended filament colors:

Blue

Cx4

Video Tutorial Available at: www.bit.ly/3dmate-yt-golden-gate-bridge