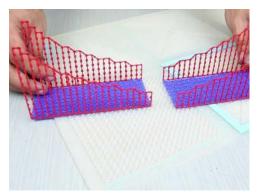

- **Free hand -** place the stencil on a flat surface and trace the printed lines with the 3D pen (you may cover the printout with parchment or tracing paper). Oncefilament cools,remove the pieces from the paper and fuse them together as instructed.
- **3Dmate BASE Design Mat** the easy way to improve the quality of your creations. Place the stencil under the mat, draw within the indicated grooves. Once the filament cools, bend the mat and remove the piece and fuse together with other parts as instructed. Enjoy your perfect 3D creations.