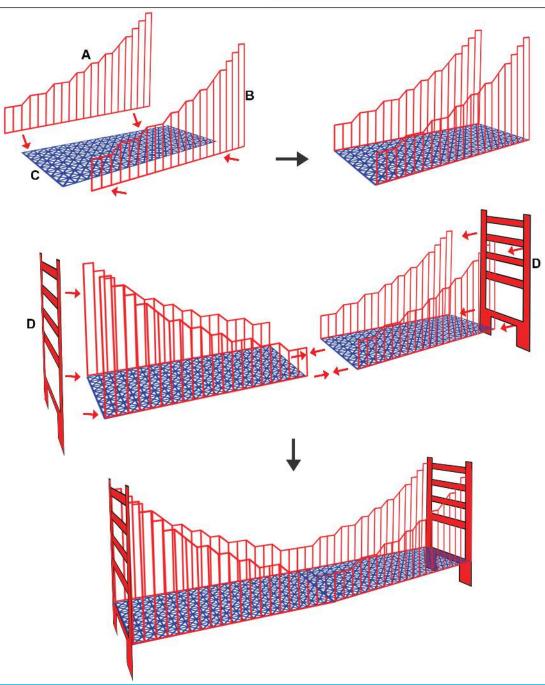

## Lower Middle Square

Recommended filament colors:

Video Tutorial Available at: www.bit.ly/3dmate-yt-golden-gate-bridge

## Lower Middle Square

Recommended filament colors:

Video Tutorial Available at: www.bit.ly/3dmate-yt-golden-gate-bridge

8

Video Tutorial Available at: www.bit.ly/3dmate-yt-golden-gate-bridge

@the3dmate