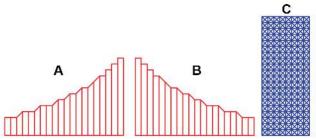

## Lower Middle Square

Recommended filament colors:

Video Tutorial Available at: www.bit.ly/3dmate-yt-golden-gate-bridge

## Lower Middle Square

Recommended filament colors:

Video Tutorial Available at: www.bit.ly/3dmate-yt-golden-gate-bridge

8

Video Tutorial Available at: www.bit.ly/3dmate-yt-golden-gate-bridge

@the3dmate