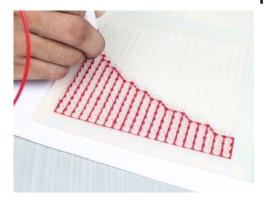

- **Free hand -** place the stencil on a flat surface and trace the printed lines with the 3D pen (you may cover the printout with parchment or tracing paper). Oncefilament cools,remove the pieces from the paper and fuse them together as instructed.
- **3Dmate BASE Design Mat** the easy way to improve the quality of your creations. Place the stencil under the mat, draw within the indicated grooves. Once the filament cools, bend the mat and remove the piece and fuse together with other parts as instructed. Enjoy your perfect 3D creations.