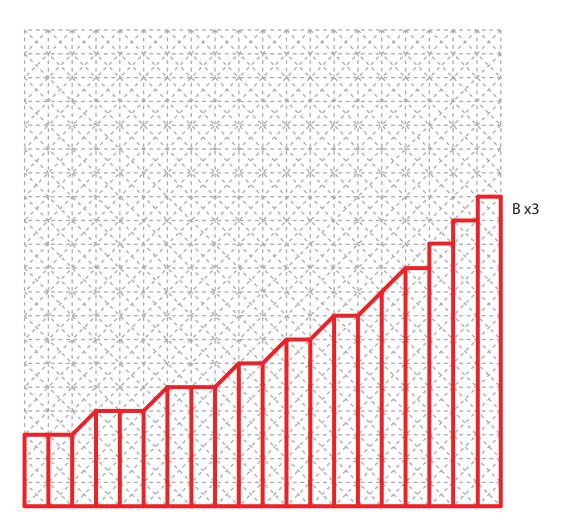

# GOLDEN GATE BRIDGE

3D PEN TEMPLATE

Thank you for your purchase!

Enjoy our 3D pen stencils. They are meant to serve as guide to make 3D pen creations more accurate and enjoyable. You can use them free hand, but they work best with our **3Dmate BASE Design Mat** 

- **Free hand -** place the stencil on a flat surface and trace the printed lines with the 3D pen (you may cover the printout with parchment or tracing paper). Oncefilament cools,remove the pieces from the paper and fuse them together as instructed.
- **3Dmate BASE Design Mat** the easy way to improve the quality of your creations. Place the stencil under the mat, draw within the indicated grooves. Once the filament cools, bend the mat and remove the piece and fuse together with other parts as instructed. Enjoy your perfect 3D creations.