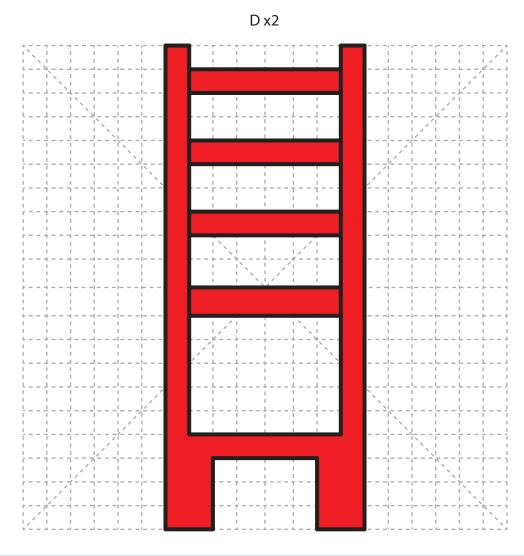

### Lower Left Square

Recommended filament colors:

Blue

Cx4

Video Tutorial Available at: www.bit.ly/3dmate-yt-golden-gate-bridge