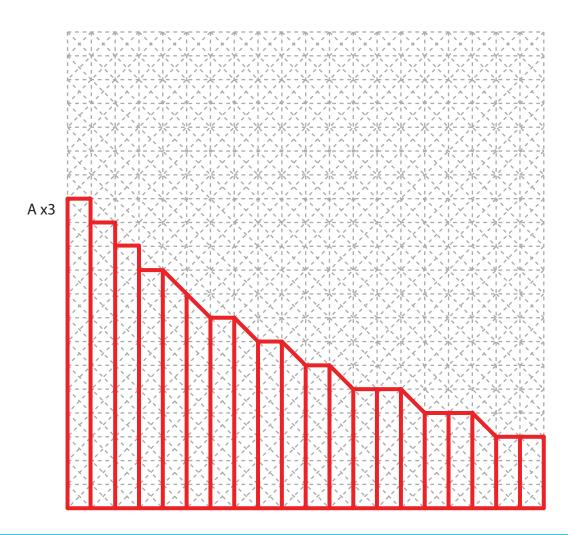

## Lower Left Square

Recommended filament colors:

## \_ower Left Square

Recommended filament colors:

4

Video Tutorial Available at: www.bit.ly/3dmate-yt-golden-gate-bridge

### Lower Left Square

Recommended filament colors:

Blue

Cx4

Video Tutorial Available at: www.bit.ly/3dmate-yt-golden-gate-bridge