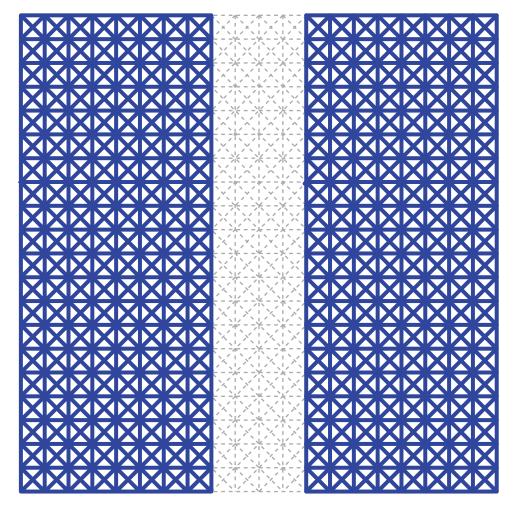

### Lower Left Square

Recommended filament colors:

Blue

Cx4

Video Tutorial Available at: www.bit.ly/3dmate-yt-golden-gate-bridge