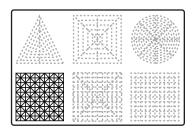

piece and fuse together with other parts as instructed. Enjoy your perfect 3D creations.

NOTE: These and additional stencils are available for download at: www.the3dmate.com/projects. Please enjoy.

**3Dmate BASE** can be purchased on Amazon. Search for keyword:

"3Dmate BASE 3D Pen Mat" or use the QR code:

Choose 3Dmate BASE branded mat to assure stencil compatibility.



Please leave us a review on Amazon.

Your review helps other customers and is greatly appreciated.

Get all the filament colors needed to complete this creation and more!
Buy Filamate 36 color PLA filament pack on Amazon at: www.bit.ly/filamate-stencils





You can find helpful YouTube video guide showing how to complete this stencil here:

www.bit.ly/3dmate-yt-glasses







## **Glasses**



## Lower Left Square





Recommended filament colors:





Α В C





## **Glasses**

Video Tutorial Available at: www.bit.ly/3dmate-yt-glasses