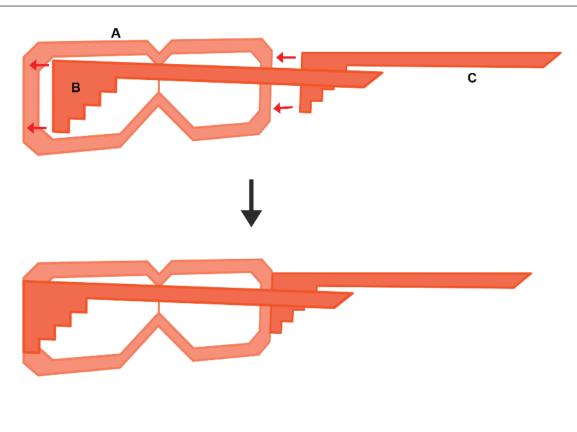

## **Glasses**

## Lower Left Square

Recommended filament colors:

Α В C

## **Glasses**

Video Tutorial Available at: www.bit.ly/3dmate-yt-glasses