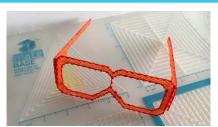

the filament cools, bend the mat and remove the piece and fuse together with other parts as instructed. Enjoy your perfect 3D creations.

NOTE: These and additional stencils are available for download at: www.the3dmate.com/projects. Please enjoy.

**3Dmate BASE** can be purchased on Amazon. Search for keyword:

"3Dmate BASE 3D Pen Mat" or use the QR code:

Choose 3Dmate BASE branded mat to assure stencil compatibility.



Please leave us a review on Amazon.

Your review helps other customers and is greatly appreciated.

Get all the filament colors needed to complete this creation and more!
Buy Filamate 36 color PLA filament pack on Amazon at: www.bit.ly/filamate-stencils





You can find helpful YouTube video guide showing how to complete this stencil here:

www.bit.ly/3dmate-yt-glasses







## **Glasses**



## Lower Left Square





Recommended filament colors:





Α В C





## **Glasses**

Video Tutorial Available at: www.bit.ly/3dmate-yt-glasses