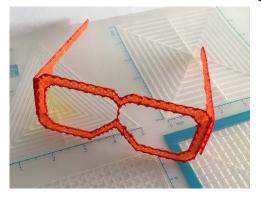

e piece and fuse together with other parts as instructed. Enjoy your perfect 3D creations.

NOTE: These and additional stencils are available for download at: www.the3dmate.com/projects. Please enjoy.

**3Dmate BASE** can be purchased on Amazon. Search for keyword:

"3Dmate BASE 3D Pen Mat" or use the QR code:

Choose 3Dmate BASE branded mat to assure stencil compatibility.



Please leave us a review on Amazon.

Your review helps other customers and is greatly appreciated.

Get all the filament colors needed to complete this creation and more!
Buy Filamate 36 color PLA filament pack on Amazon at: www.bit.ly/filamate-stencils





You can find helpful YouTube video guide showing how to complete this stencil here:

www.bit.ly/3dmate-yt-glasses







## **Glasses**



## Lower Left Square





Recommended filament colors:





Α В C





## **Glasses**

Video Tutorial Available at: www.bit.ly/3dmate-yt-glasses