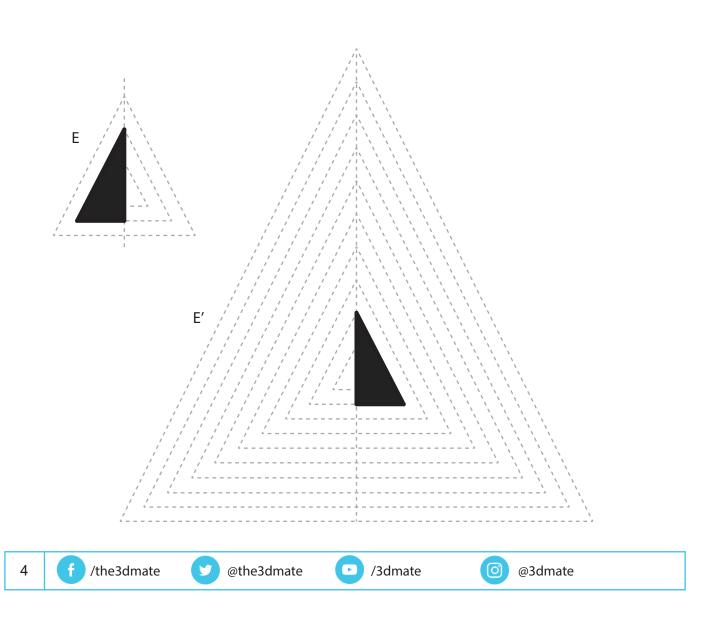

# Upper Left Triangle

Video Tutorial Available at: www.bit.ly/3dmate-yt-formula1