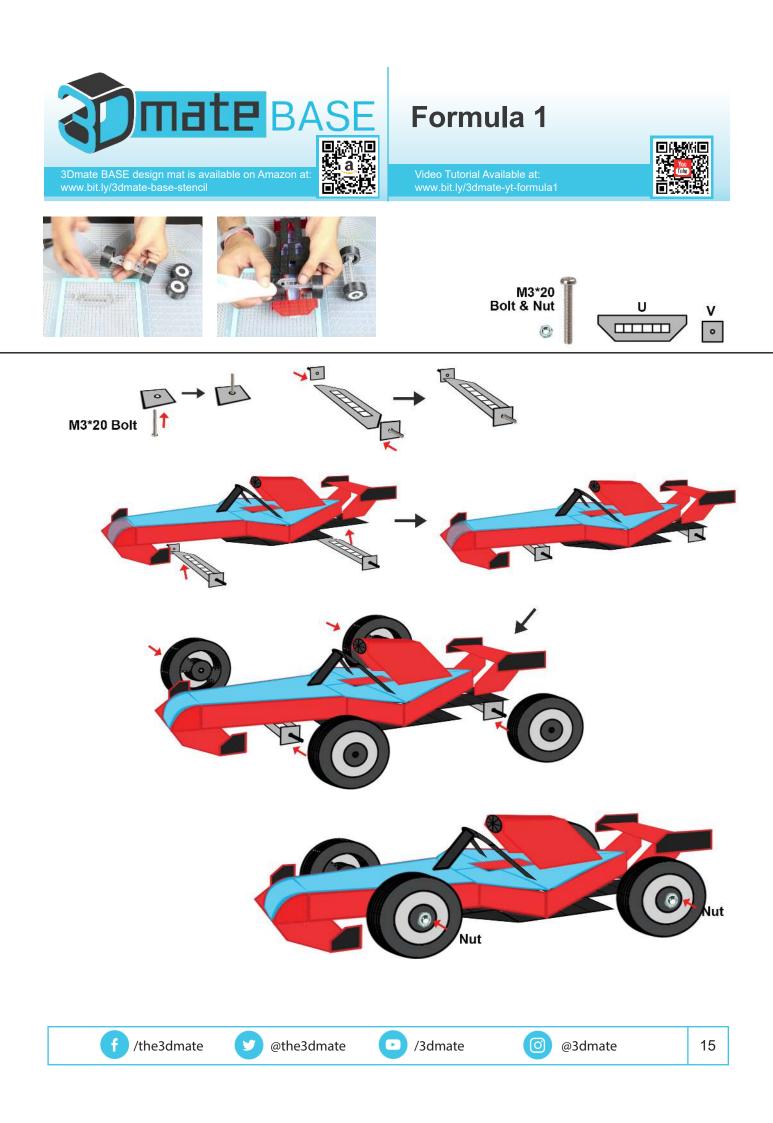

3Dmate BASE design mat is available on Amazon at: www.bit.ly/3dmate-base-stencil

#### Formula 1

Video Tutorial Available at: www.bit.ly/3dmate-yt-formula1