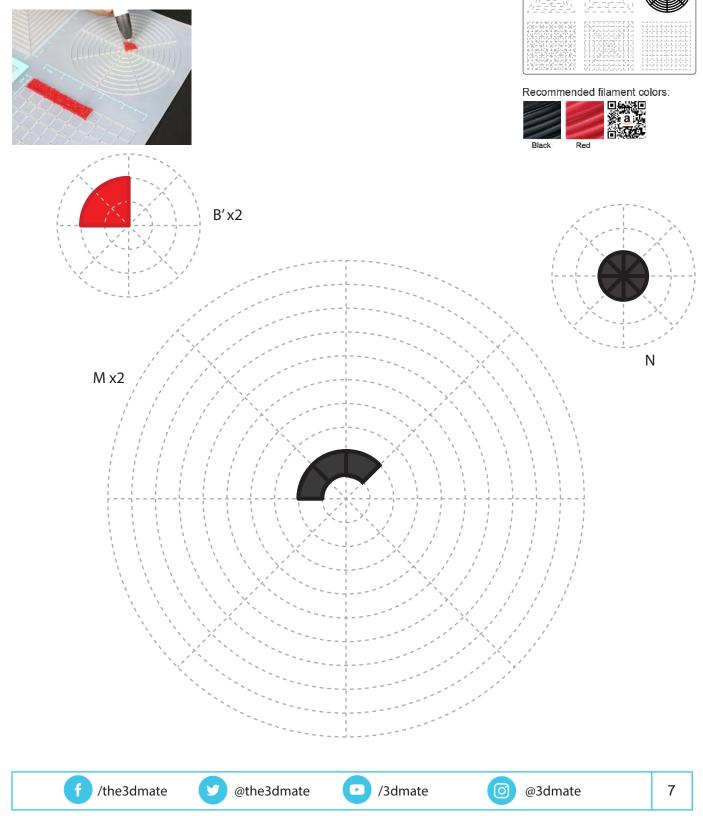

# Upper Right Circle

Video Tutorial Available at: www.bit.ly/3dmate-yt-formula1

# Upper Right Circle

3Dmate BASE design mat is available on Amazon at: www.bit.ly/3dmate-base-stencil