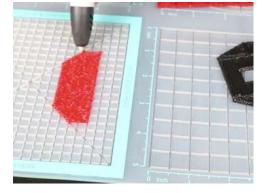

- **Free hand -** place the stencil on a flat surface and trace the printed lines with the 3D pen (you may cover the printout with parchment or tracing paper). Oncefilament cools, remove the pieces from the paper and fuse them together as instructed.
- **3Dmate BASE Design Mat** the easy way to improve the quality of your creations. Place the stencil under the mat, draw within the indicated grooves. Once the filament cools, bend the mat and remove the piece and fuse together with other parts as instructed. Enjoy your perfect 3D creations.