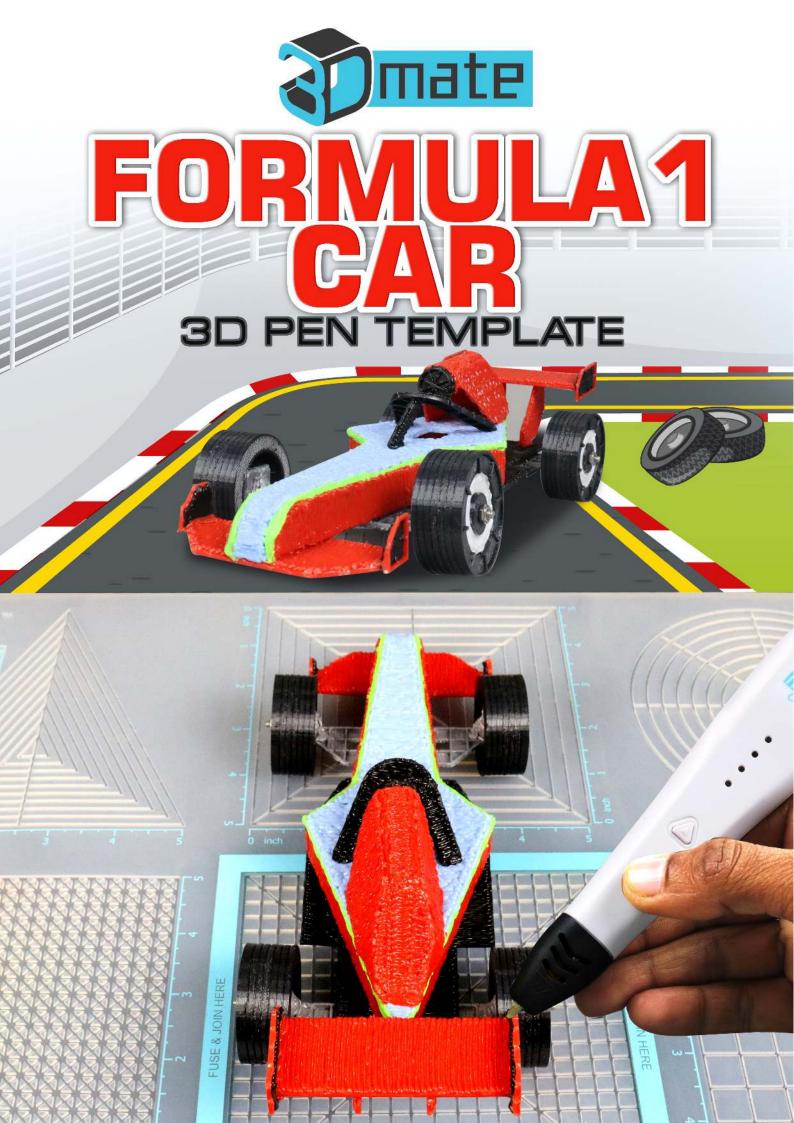

You can find helpful YouTube video guide

showing how to complete this stencil here:

www.bit.ly/3dmate-yt-formula1

Video Tutorial Available at: www.bit.ly/3dmate-yt-formula1

### Formula 1

Video Tutorial Available at: www.bit.ly/3dmate-yt-formula1

/3dmate

O)

@3dmate

/the3dmate

y

@the3dmate