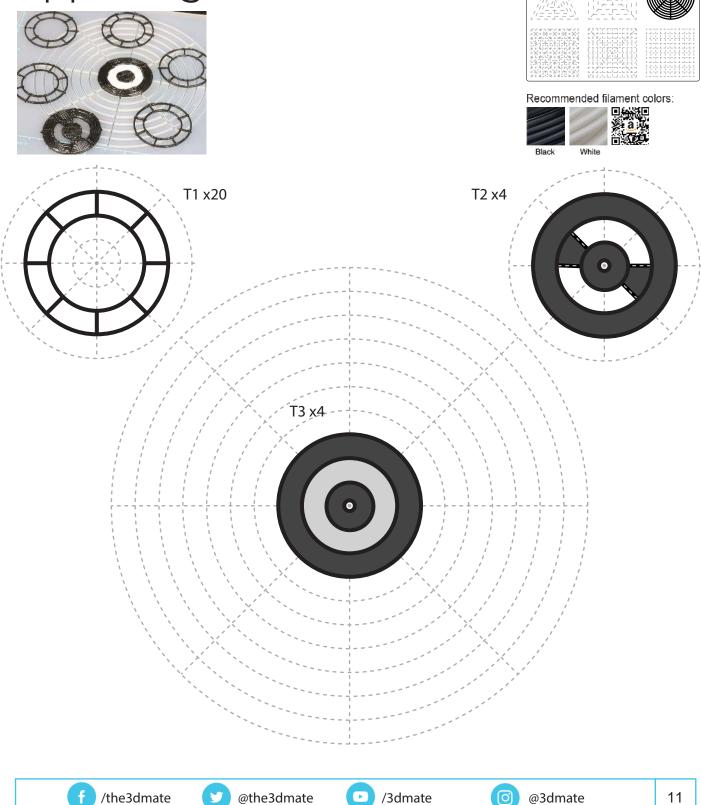

# Upper Right Circle

Video Tutorial Available at: www.bit.ly/3dmate-yt-formula1

# Upper Right Circle

3Dmate BASE design mat is available on Amazon at: www.bit.ly/3dmate-base-stencil