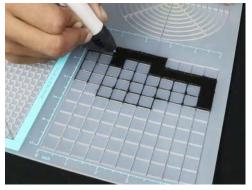

- **Free hand -** place the stencil on a flat surface and trace the printed lines with the 3D pen (you may cover the printout with parchment or tracing paper). Oncefilament cools, remove the pieces from the paper and fuse them together as instructed.
- **3Dmate BASE Design Mat** the easy way to improve the quality of your creations. Place the stencil under the mat, draw within the indicated grooves. Once the filament cools, bend the mat and remove the piece and fuse together with other parts as instructed. Enjoy your perfect 3D creations.