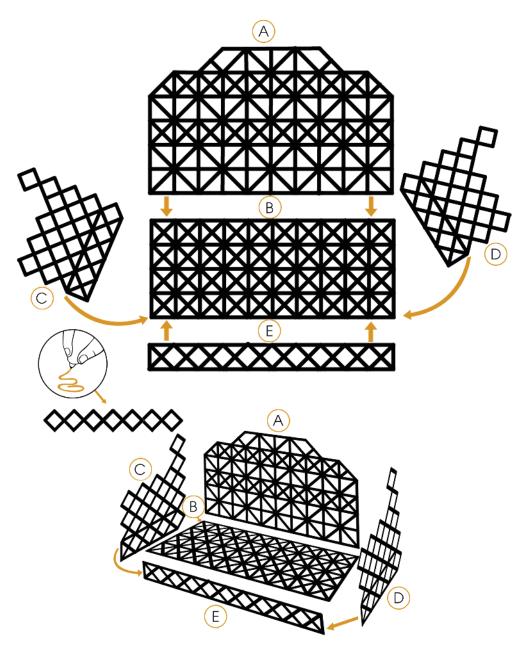

# DOLL SWING

Thank you for your purchase!

Enjoy our 3D pen stencils. They are meant to serve as guide to make 3D pen creations more accurate and enjoyable. You can use them free hand, but they work best with our **3Dmate BASE Design Mat** 

- Free hand place the stencil on a flat surface and trace the printed lines with the 3D pen (you may cover the printout with parchment or tracing paper). Oncefilament cools, remove the pieces from the paper and fuse them together as instructed.
- **3Dmate BASE Design Mat** the easy way to improve the quality of your creations. Place the stencil under the mat, draw within the indicated grooves. Once the filament cools, bend the mat and remove the piece and fuse together with other parts as instructed. Enjoy your perfect 3D creations.