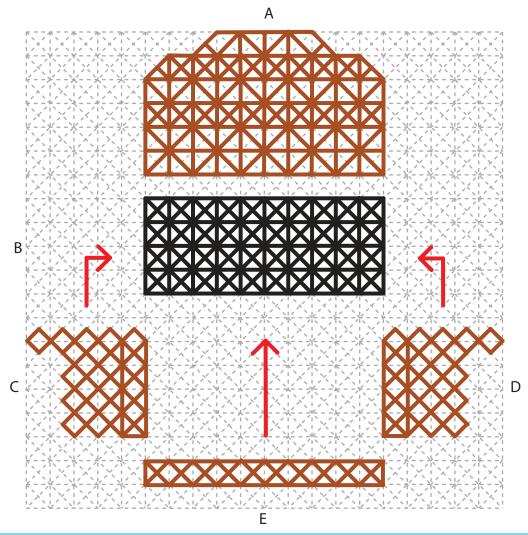

# DOLL SWING

Thank you for your purchase!

Enjoy our 3D pen stencils. They are meant to serve as guide to make 3D pen creations more accurate and enjoyable. You can use them free hand, but they work best with our **3Dmate BASE Design Mat** 

- Free hand place the stencil on a flat surface and trace the printed lines with the 3D pen (you may cover the printout with parchment or tracing paper). Oncefilament cools, remove the pieces from the paper and fuse them together as instructed.
- **3Dmate BASE Design Mat** the easy way to improve the quality of your creations. Place the stencil under the mat, draw within the indicated grooves. Once the filament cools, bend the mat and remove the piece and fuse together with other parts as instructed. Enjoy your perfect 3D creations.

You can find helpful YouTube video guide showing how to complete this stencil here:

www.bit.ly/3dmate-yt-swing