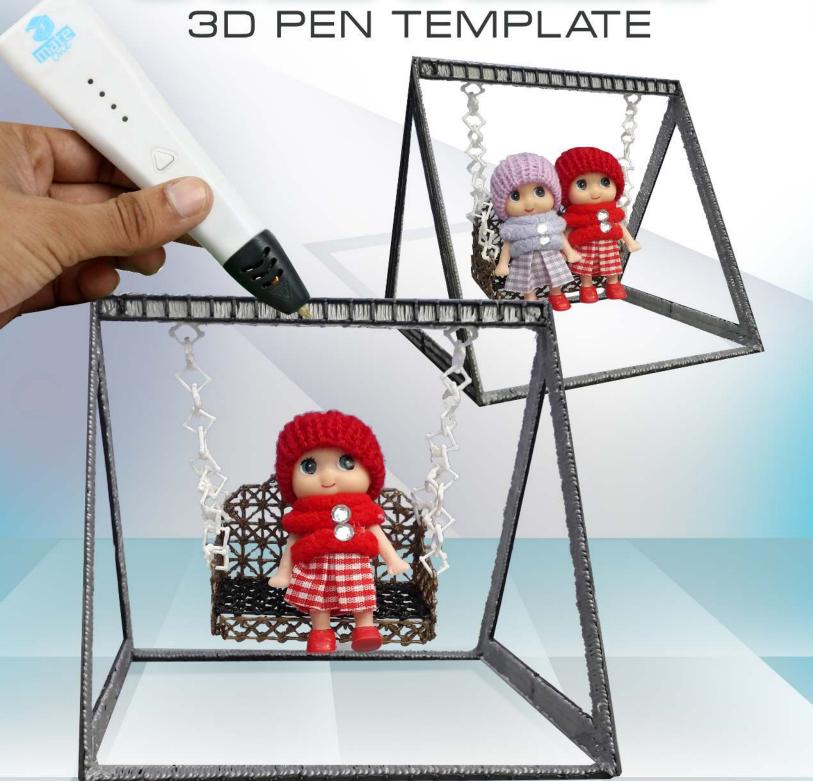

# DOLL SWING

Thank you for your purchase!

Enjoy our 3D pen stencils. They are meant to serve as guide to make 3D pen creations more accurate and enjoyable. You can use them free hand, but they work best with our **3Dmate BASE Design Mat** 

You can find helpful YouTube video guide showing how to complete this stencil here:

www.bit.ly/3dmate-yt-swing