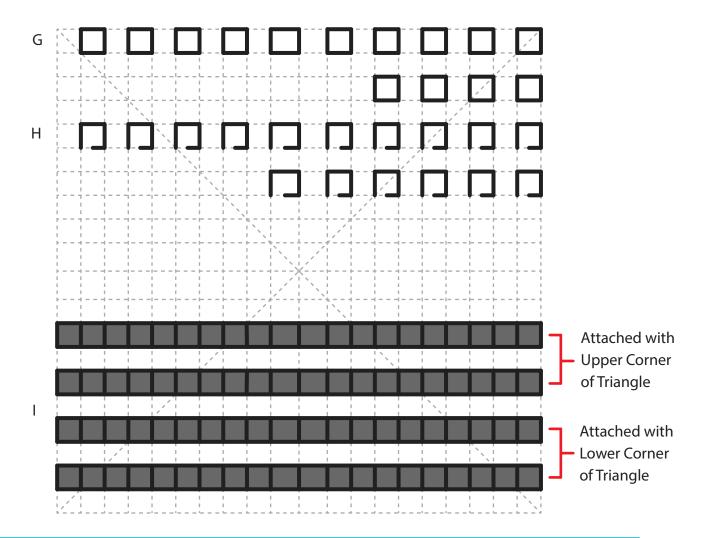

# ower Middle Square

Recommended filament colors:

Video Tutorial Available at: www.bit.ly/3dmate-yt-swing

6

Video Tutorial Available at: www.bit.ly/3dmate-yt-swing

www.bit.ly/3dmate-base-stencil