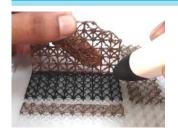

- Free hand place the stencil on a flat surface and trace the printed lines with the 3D pen (you may cover the printout with parchment or tracing paper). Oncefilament cools, remove the pieces from the paper and fuse them together as instructed.
- **3Dmate BASE Design Mat** the easy way to improve the quality of your creations. Place the stencil under the mat, draw within the indicated grooves. Once the filament cools, bend the mat and remove the piece and fuse together with other parts as instructed. Enjoy your perfect 3D creations.