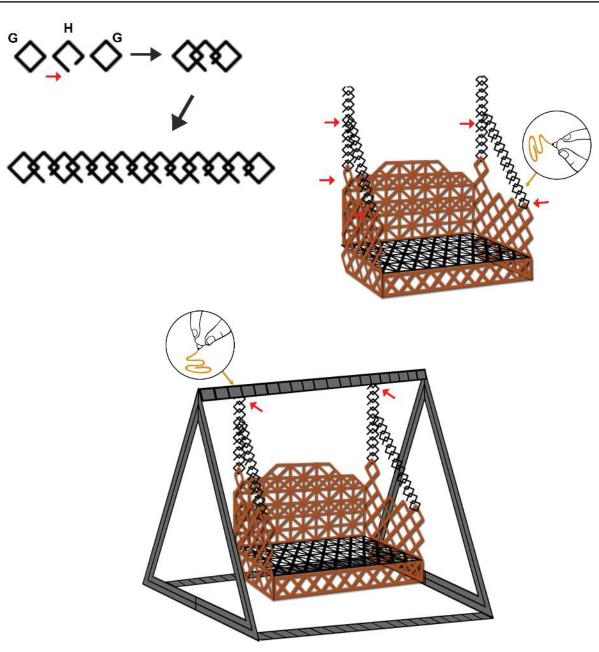

# DOLL SWING

Thank you for your purchase!

Enjoy our 3D pen stencils. They are meant to serve as guide to make 3D pen creations more accurate and enjoyable. You can use them free hand, but they work best with our **3Dmate BASE Design Mat** 

- Free hand place the stencil on a flat surface and trace the printed lines with the 3D pen (you may cover the printout with parchment or tracing paper). Oncefilament cools, remove the pieces from the paper and fuse them together as instructed.
- **3Dmate BASE Design Mat** the easy way to improve the quality of your creations. Place the stencil under the mat, draw within the indicated grooves. Once the filament cools, bend the mat and remove the piece and fuse together with other parts as instructed. Enjoy your perfect 3D creations.

You can find helpful YouTube video guide showing how to complete this stencil here:

www.bit.ly/3dmate-yt-swing