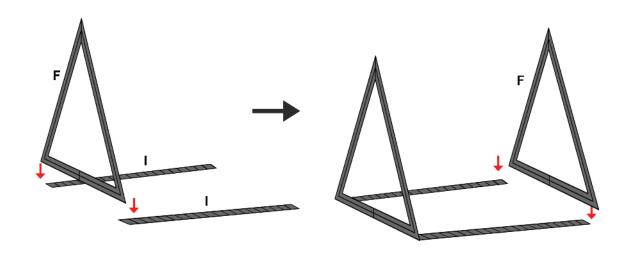

# ower Middle Square

Recommended filament colors:

Video Tutorial Available at: www.bit.ly/3dmate-yt-swing

6

Video Tutorial Available at: www.bit.ly/3dmate-yt-swing

www.bit.ly/3dmate-base-stencil