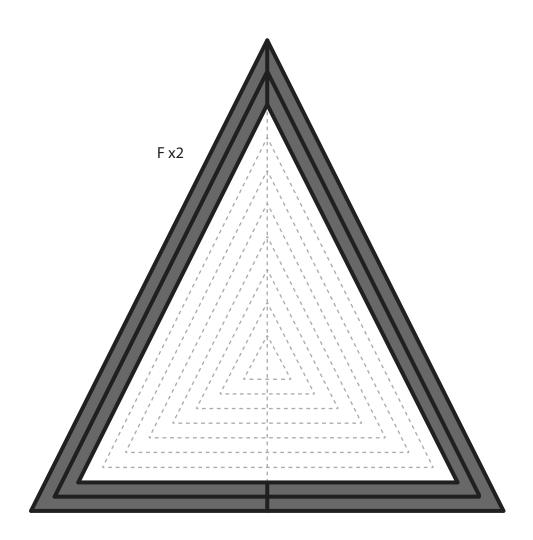

NOTE: These and additional stencils are available for download at: www.the3dmate.com/projects. Please enjoy.

**3Dmate BASE** can be purchased on Amazon. Search for keyword:

"3Dmate BASE 3D Pen Mat" or use the QR code:

Choose 3Dmate BASE branded mat to assure stencil compatibility.



Please leave us a review on Amazon.

Your review helps other customers and is greatly appreciated.

Get all the filament colors needed to complete this creation and more!
Buy Filamate 36 color PLA filament pack on Amazon at: www.bit.ly/filamate-stencils





You can find helpful YouTube video guide showing how to complete this stencil here:

www.bit.ly/3dmate-yt-swing









## Lower Left Square





Recommended filament colors:













# Upper Left Triangle





Recommended filament colors:



















# ower Middle Square





Recommended filament colors:















Video Tutorial Available at: www.bit.ly/3dmate-yt-swing









6



























Video Tutorial Available at: www.bit.ly/3dmate-yt-swing





www.bit.ly/3dmate-base-stencil