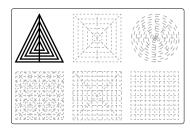

## Lower Left Square

Recommended filament colors:

# Upper Left Triangle

Recommended filament colors:

# ower Middle Square

Recommended filament colors:

Video Tutorial Available at: www.bit.ly/3dmate-yt-swing

6

Video Tutorial Available at: www.bit.ly/3dmate-yt-swing

www.bit.ly/3dmate-base-stencil