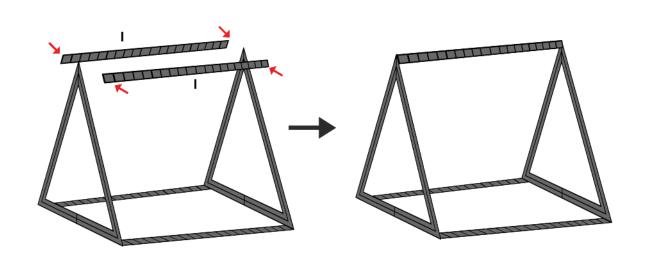

# ower Middle Square

Recommended filament colors:

Video Tutorial Available at: www.bit.ly/3dmate-yt-swing

6

Video Tutorial Available at: www.bit.ly/3dmate-yt-swing

www.bit.ly/3dmate-base-stencil