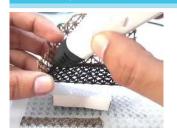

- Free hand place the stencil on a flat surface and trace the printed lines with the 3D pen (you may cover the printout with parchment or tracing paper). Oncefilament cools, remove the pieces from the paper and fuse them together as instructed.
- **3Dmate BASE Design Mat** the easy way to improve the quality of your creations. Place the stencil under the mat, draw within the indicated grooves. Once the filament cools, bend the mat and remove the piece and fuse together with other parts as instructed. Enjoy your perfect 3D creations.