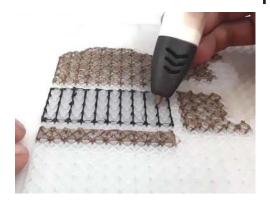

- Free hand place the stencil on a flat surface and trace the printed lines with the 3D pen (you may cover the printout with parchment or tracing paper). Oncefilament cools, remove the pieces from the paper and fuse them together as instructed.
- **3Dmate BASE Design Mat** the easy way to improve the quality of your creations. Place the stencil under the mat, draw within the indicated grooves. Once the filament cools, bend the mat and remove the piece and fuse together with other parts as instructed. Enjoy your perfect 3D creations.