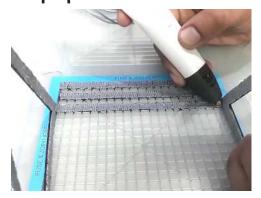

- Free hand place the stencil on a flat surface and trace the printed lines with the 3D pen (you may cover the printout with parchment or tracing paper). Oncefilament cools, remove the pieces from the paper and fuse them together as instructed.
- **3Dmate BASE Design Mat** the easy way to improve the quality of your creations. Place the stencil under the mat, draw within the indicated grooves. Once the filament cools, bend the mat and remove the piece and fuse together with other parts as instructed. Enjoy your perfect 3D creations.