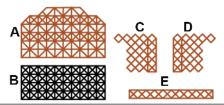

# DOLL SWING

Thank you for your purchase!

Enjoy our 3D pen stencils. They are meant to serve as guide to make 3D pen creations more accurate and enjoyable. You can use them free hand, but they work best with our **3Dmate BASE Design Mat** 

- Free hand place the stencil on a flat surface and trace the printed lines with the 3D pen (you may cover the printout with parchment or tracing paper). Oncefilament cools, remove the pieces from the paper and fuse them together as instructed.
- **3Dmate BASE Design Mat** the easy way to improve the quality of your creations. Place the stencil under the mat, draw within the indicated grooves. Once the filament cools, bend the mat and remove the piece and fuse together with other parts as instructed. Enjoy your perfect 3D creations.

NOTE: These and additional stencils are available for download at: www.the3dmate.com/projects. Please enjoy.

**3Dmate BASE** can be purchased on Amazon. Search for keyword:

"3Dmate BASE 3D Pen Mat" or use the QR code: