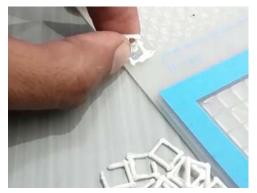

- Free hand place the stencil on a flat surface and trace the printed lines with the 3D pen (you may cover the printout with parchment or tracing paper). Oncefilament cools, remove the pieces from the paper and fuse them together as instructed.
- **3Dmate BASE Design Mat** the easy way to improve the quality of your creations. Place the stencil under the mat, draw within the indicated grooves. Once the filament cools, bend the mat and remove the piece and fuse together with other parts as instructed. Enjoy your perfect 3D creations.