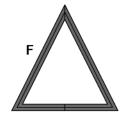

keyword:

"3Dmate BASE 3D Pen Mat" or use the QR code:

Choose 3Dmate BASE branded mat to assure stencil compatibility.



Please leave us a review on Amazon.

Your review helps other customers and is greatly appreciated.

Get all the filament colors needed to complete this creation and more!
Buy Filamate 36 color PLA filament pack on Amazon at: www.bit.ly/filamate-stencils





You can find helpful YouTube video guide showing how to complete this stencil here:

www.bit.ly/3dmate-yt-swing









## Lower Left Square





Recommended filament colors:













# Upper Left Triangle





Recommended filament colors:



















# ower Middle Square





Recommended filament colors:















Video Tutorial Available at: www.bit.ly/3dmate-yt-swing









6



























Video Tutorial Available at: www.bit.ly/3dmate-yt-swing





www.bit.ly/3dmate-base-stencil