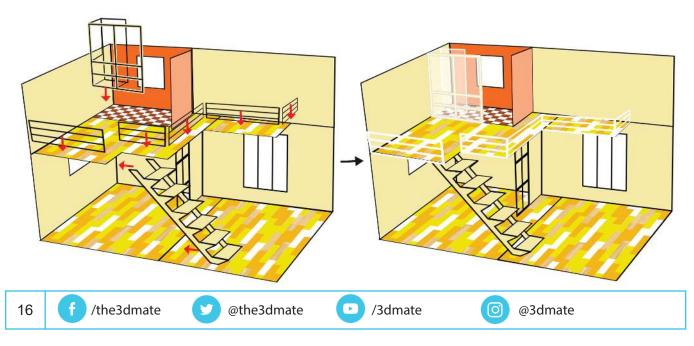

# **DOLLHOUSE** 3D PEN TEMPLATE

Thank you for your purchase!

Enjoy our 3D pen stencils. They are meant to serve as guide to make 3D pen creations more accurate and enjoyable. You can use them free hand,but they work best with our **3Dmate BASE Design Mat** 

- **Free hand -** place the stencil on a flat surface and trace the printed lines with the 3D pen (you may cover the printout with parchment or tracing paper). Oncefilament cools, remove the pieces from the paper and fuse them together as instructed.
- **3Dmate BASE Design Mat** the easy way to improve the quality of your creations. Place the stencil under the mat, draw within the indicated grooves. Once the filament cools, bend the mat and remove the piece and fuse together with other parts as instructed. Enjoy your perfect 3D creations.