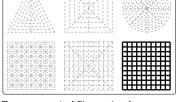

- **Free hand -** place the stencil on a flat surface and trace the printed lines with the 3D pen (you may cover the printout with parchment or tracing paper). Oncefilament cools, remove the pieces from the paper and fuse them together as instructed.
- **3Dmate BASE Design Mat** the easy way to improve the quality of your creations. Place the stencil under the mat, draw within the indicated grooves. Once the filament cools, bend the mat and remove the piece and fuse together with other parts as instructed. Enjoy your perfect 3D creations.

NOTE: These and additional stencils are available for download at: www.the3dmate.com/projects. Please enjoy.

**3Dmate BASE** can be purchased on Amazon. Search for keyword: **"3Dmate BASE 3D Pen Mat"** or use the QR code: