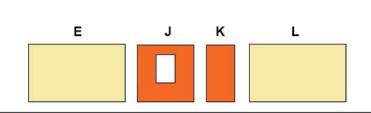

# Lower Right Square

Recommended filament colors:

Wall-I

Video Tutorial Available at: www.bit.lv/3dmate-vt-doll-house

### Lower Right Square

Recommended filament colors:

Wall- J

8

Video Tutorial Available at: www.bit.lv/3dmate-vt-doll-house

# Lower Right Square

Recommended filament colors:

Wall- L