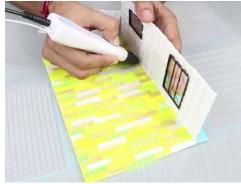

- **Free hand -** place the stencil on a flat surface and trace the printed lines with the 3D pen (you may cover the printout with parchment or tracing paper). Oncefilament cools, remove the pieces from the paper and fuse them together as instructed.
- **3Dmate BASE Design Mat** the easy way to improve the quality of your creations. Place the stencil under the mat, draw within the indicated grooves. Once the filament cools, bend the mat and remove the piece and fuse together with other parts as instructed. Enjoy your perfect 3D creations.