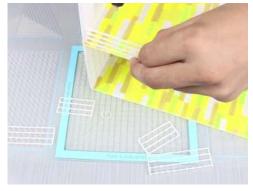

- **Free hand -** place the stencil on a flat surface and trace the printed lines with the 3D pen (you may cover the printout with parchment or tracing paper). Oncefilament cools, remove the pieces from the paper and fuse them together as instructed.
- **3Dmate BASE Design Mat** the easy way to improve the quality of your creations. Place the stencil under the mat, draw within the indicated grooves. Once the filament cools, bend the mat and remove the piece and fuse together with other parts as instructed. Enjoy your perfect 3D creations.