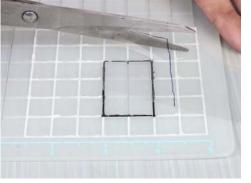

- **Free hand -** place the stencil on a flat surface and trace the printed lines with the 3D pen (you may cover the printout with parchment or tracing paper). Oncefilament cools, remove the pieces from the paper and fuse them together as instructed.
- **3Dmate BASE Design Mat** the easy way to improve the quality of your creations. Place the stencil under the mat, draw within the indicated grooves. Once the filament cools, bend the mat and remove the piece and fuse together with other parts as instructed. Enjoy your perfect 3D creations.