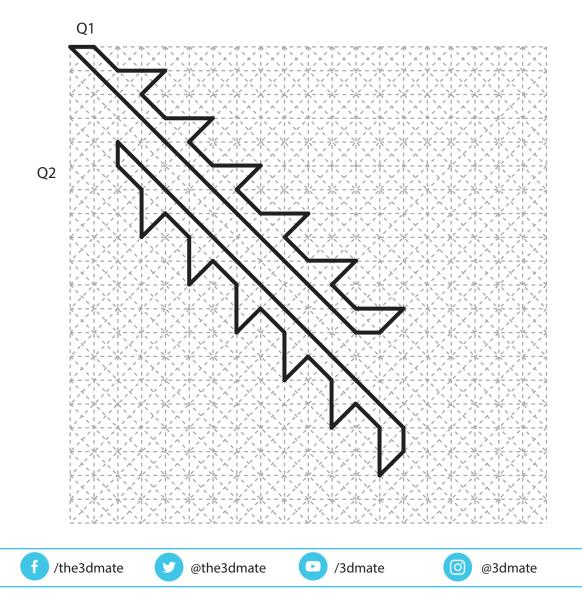

*Roof Floor** 

f

4





Video Tutorial Available at: www.bit.lv/3dmate-vt-doll-house

D



# \_ower Right Square





Recommended filament colors:



Е

Wall



y

0



Video Tutorial Available at: www.bit.ly/3dmate-yt-doll-house



# \_ower Right Square











Video Tutorial Available at: www.bit.ly/3dmate-yt-doll-house



# Lower Right Square



Recommended filament colors:



Wall-I





Video Tutorial Available at: www.bit.lv/3dmate-vt-doll-house



### Lower Right Square



Recommended filament colors:



Wall- J

8







Video Tutorial Available at: www.bit.lv/3dmate-vt-doll-house



# Lower Right Square



Recommended filament colors:



Wall- L







# ower Right Square



10







Video Tutorial Available at: www.bit.ly/3dmate-yt-doll-house



## Lower Left Square













Video Tutorial Available at: www.bit.ly/3dmate-yt-doll-house



# Lower Middle Square











Video Tutorial Available at: www.bit.ly/3dmate-yt-doll-house















y







Video Tutorial Available at: www.bit.ly/3dmate-yt-doll-house



3Dmate BASE design mat is available on Amazon at: www.bit.ly/3dmate-base-stencil









Video Tutorial Availa www.bit.ly/3dmate-y











Video Tutorial Available at: www.bit.ly/3dmate-yt-doll-house