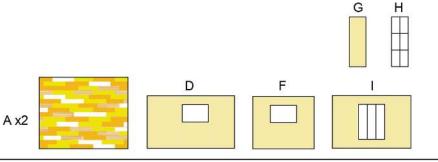

Video Tutorial Available at: www.bit.ly/3dmate-yt-doll-house



# \_ower Right Square











Video Tutorial Available at: www.bit.ly/3dmate-yt-doll-house



# Lower Right Square



Recommended filament colors:



Wall-I





Video Tutorial Available at: www.bit.lv/3dmate-vt-doll-house



### Lower Right Square



Recommended filament colors:



Wall- J

8







Video Tutorial Available at: www.bit.lv/3dmate-vt-doll-house



# Lower Right Square



Recommended filament colors:



Wall- L







# ower Right Square



10







Video Tutorial Available at: www.bit.ly/3dmate-yt-doll-house



## Lower Left Square













Video Tutorial Available at: www.bit.ly/3dmate-yt-doll-house



# Lower Middle Square











Video Tutorial Available at: www.bit.ly/3dmate-yt-doll-house















y







Video Tutorial Available at: www.bit.ly/3dmate-yt-doll-house



3Dmate BASE design mat is available on Amazon at: www.bit.ly/3dmate-base-stencil









Video Tutorial Availa www.bit.ly/3dmate-y











Video Tutorial Available at: www.bit.ly/3dmate-yt-doll-house