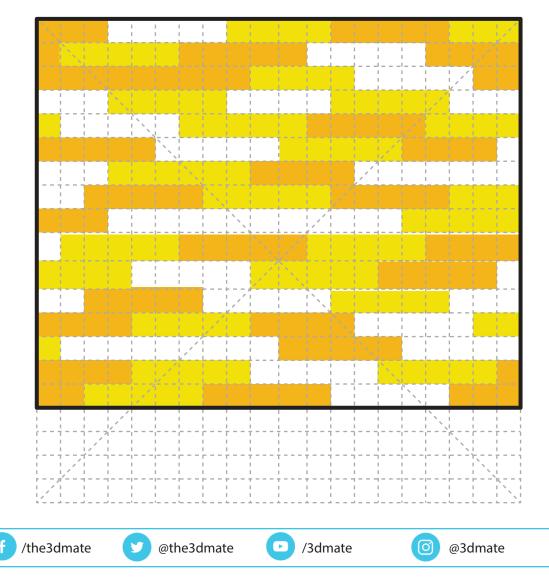

## Lower Middle Square

Recommended filament colors:

Floor- A x2

В

# ower Middle Square

ЪČ

Recommended filament colors:

C

**Roof Floor** 

f

4

Video Tutorial Available at: www.bit.lv/3dmate-vt-doll-house