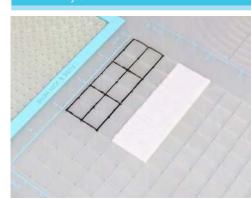

- **Free hand -** place the stencil on a flat surface and trace the printed lines with the 3D pen (you may cover the printout with parchment or tracing paper). Oncefilament cools, remove the pieces from the paper and fuse them together as instructed.
- **3Dmate BASE Design Mat** the easy way to improve the quality of your creations. Place the stencil under the mat, draw within the indicated grooves. Once the filament cools, bend the mat and remove the piece and fuse together with other parts as instructed. Enjoy your perfect 3D creations.