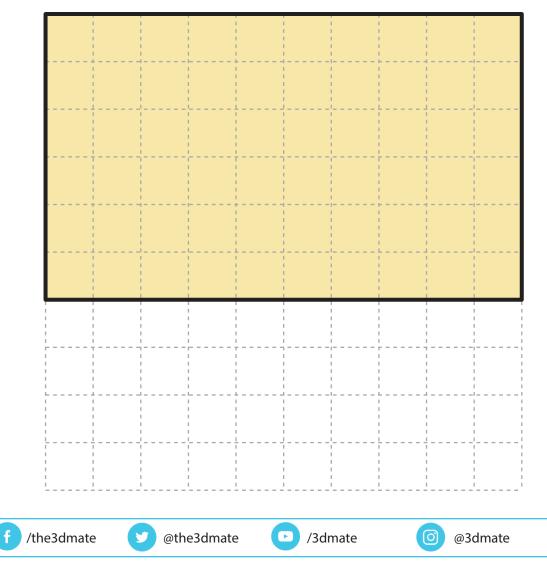

## Lower Middle Square

Recommended filament colors:

Floor- A x2

В

# ower Middle Square

ЪČ

Recommended filament colors:

C

**Roof Floor** 

f

4

Video Tutorial Available at: www.bit.lv/3dmate-vt-doll-house