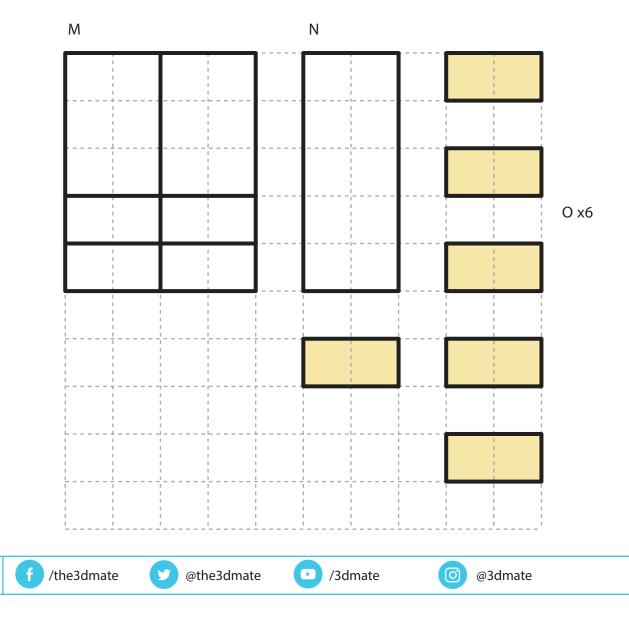

# \_ower Right Square

Recommended filament colors:

Е

Wall

y

0

Video Tutorial Available at: www.bit.ly/3dmate-yt-doll-house

# \_ower Right Square

Video Tutorial Available at: www.bit.ly/3dmate-yt-doll-house

# Lower Right Square

Recommended filament colors:

Wall-I

Video Tutorial Available at: www.bit.lv/3dmate-vt-doll-house

### Lower Right Square

Recommended filament colors:

Wall- J

8

Video Tutorial Available at: www.bit.lv/3dmate-vt-doll-house

# Lower Right Square

Recommended filament colors:

Wall- L

# ower Right Square

10

Video Tutorial Available at: www.bit.ly/3dmate-yt-doll-house