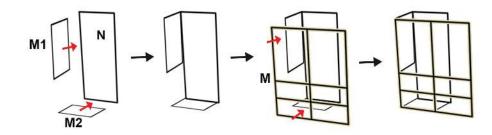

# **DOLLHOUSE** 3D PEN TEMPLATE

Thank you for your purchase!

Enjoy our 3D pen stencils. They are meant to serve as guide to make 3D pen creations more accurate and enjoyable. You can use them free hand,but they work best with our **3Dmate BASE Design Mat** 

- **Free hand -** place the stencil on a flat surface and trace the printed lines with the 3D pen (you may cover the printout with parchment or tracing paper). Oncefilament cools, remove the pieces from the paper and fuse them together as instructed.
- **3Dmate BASE Design Mat** the easy way to improve the quality of your creations. Place the stencil under the mat, draw within the indicated grooves. Once the filament cools, bend the mat and remove the piece and fuse together with other parts as instructed. Enjoy your perfect 3D creations.