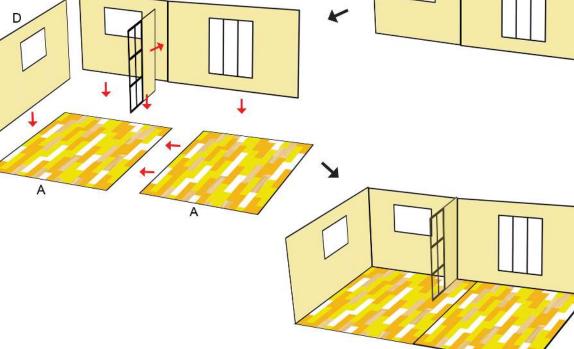

## Lower Middle Square

Recommended filament colors:

Floor- A x2

В

# ower Middle Square

ЪČ

Recommended filament colors:

C

**Roof Floor** 

f

4

Video Tutorial Available at: www.bit.lv/3dmate-vt-doll-house

D