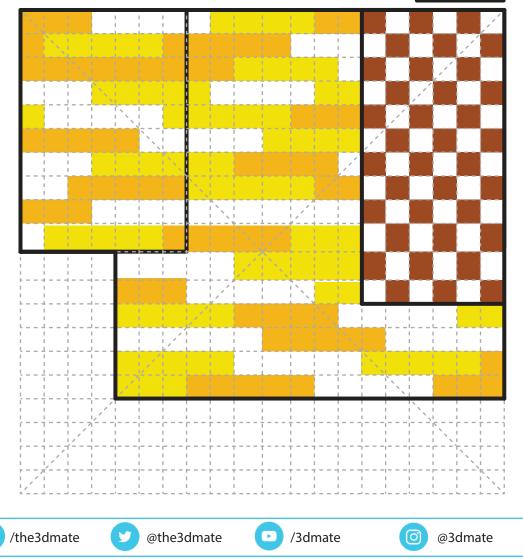

## Lower Middle Square

Recommended filament colors:

Floor- A x2

В

# ower Middle Square

ЪČ

Recommended filament colors:

C

**Roof Floor** 

f

4

Video Tutorial Available at: www.bit.lv/3dmate-vt-doll-house

# \_ower Right Square

Recommended filament colors:

Е

Wall

y

0

Video Tutorial Available at: www.bit.ly/3dmate-yt-doll-house