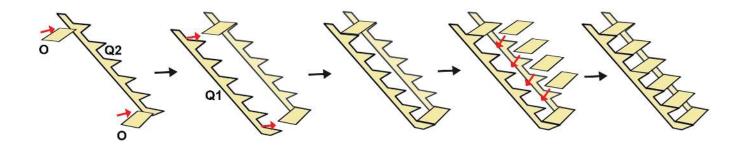

- **Free hand -** place the stencil on a flat surface and trace the printed lines with the 3D pen (you may cover the printout with parchment or tracing paper). Oncefilament cools, remove the pieces from the paper and fuse them together as instructed.
- **3Dmate BASE Design Mat** the easy way to improve the quality of your creations. Place the stencil under the mat, draw within the indicated grooves. Once the filament cools, bend the mat and remove the piece and fuse together with other parts as instructed. Enjoy your perfect 3D creations.