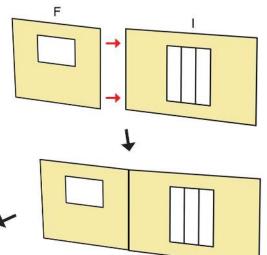

# \_ower Right Square

Recommended filament colors:

Е

Wall

y

0

Video Tutorial Available at: www.bit.ly/3dmate-yt-doll-house

# Lower Right Square

Recommended filament colors:

Wall-I

Video Tutorial Available at: www.bit.lv/3dmate-vt-doll-house

### Lower Right Square

Recommended filament colors:

Wall- J

8

Video Tutorial Available at: www.bit.lv/3dmate-vt-doll-house

# Lower Right Square

Recommended filament colors:

Wall- L