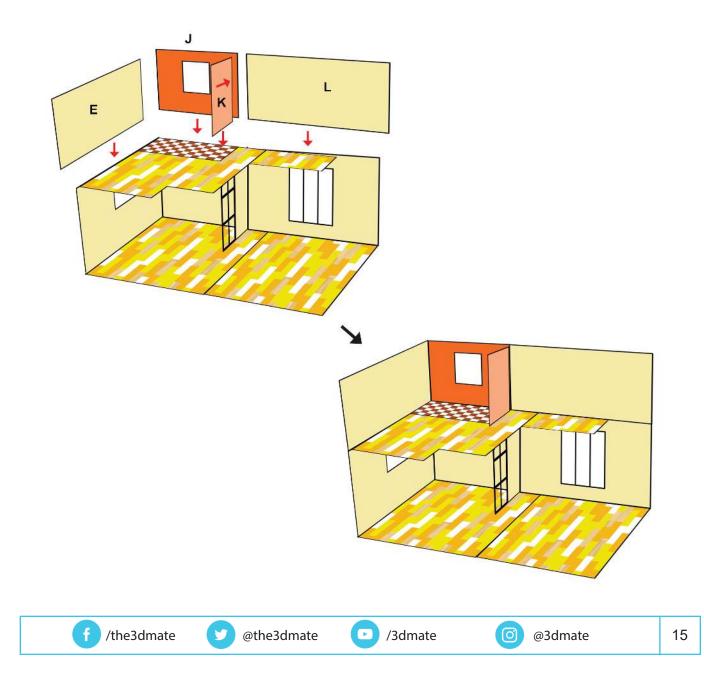

# Lower Right Square

Recommended filament colors:

Wall-I

Video Tutorial Available at: www.bit.lv/3dmate-vt-doll-house

### Lower Right Square

Recommended filament colors:

Wall- J

8

Video Tutorial Available at: www.bit.lv/3dmate-vt-doll-house

# Lower Right Square

Recommended filament colors:

Wall- L