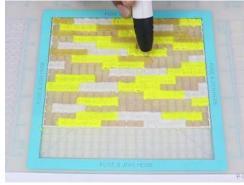

- **Free hand -** place the stencil on a flat surface and trace the printed lines with the 3D pen (you may cover the printout with parchment or tracing paper). Oncefilament cools, remove the pieces from the paper and fuse them together as instructed.
- **3Dmate BASE Design Mat** the easy way to improve the quality of your creations. Place the stencil under the mat, draw within the indicated grooves. Once the filament cools, bend the mat and remove the piece and fuse together with other parts as instructed. Enjoy your perfect 3D creations.