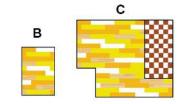

wer Right Square



Recommended filament colors:



Wall-I





Video Tutorial Available at: www.bit.lv/3dmate-vt-doll-house



### Lower Right Square



Recommended filament colors:



Wall- J

8







Video Tutorial Available at: www.bit.lv/3dmate-vt-doll-house



# Lower Right Square



Recommended filament colors:



Wall- L







# ower Right Square



10







Video Tutorial Available at: www.bit.ly/3dmate-yt-doll-house



## Lower Left Square













Video Tutorial Available at: www.bit.ly/3dmate-yt-doll-house



# Lower Middle Square











Video Tutorial Available at: www.bit.ly/3dmate-yt-doll-house















y







Video Tutorial Available at: www.bit.ly/3dmate-yt-doll-house



3Dmate BASE design mat is available on Amazon at: www.bit.ly/3dmate-base-stencil









Video Tutorial Availa www.bit.ly/3dmate-y











Video Tutorial Available at: www.bit.ly/3dmate-yt-doll-house