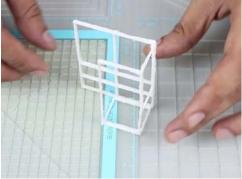

# **DOLLHOUSE** 3D PEN TEMPLATE

Thank you for your purchase!

Enjoy our 3D pen stencils. They are meant to serve as guide to make 3D pen creations more accurate and enjoyable. You can use them free hand,but they work best with our **3Dmate BASE Design Mat** 

- **Free hand -** place the stencil on a flat surface and trace the printed lines with the 3D pen (you may cover the printout with parchment or tracing paper). Oncefilament cools, remove the pieces from the paper and fuse them together as instructed.
- **3Dmate BASE Design Mat** the easy way to improve the quality of your creations. Place the stencil under the mat, draw within the indicated grooves. Once the filament cools, bend the mat and remove the piece and fuse together with other parts as instructed. Enjoy your perfect 3D creations.