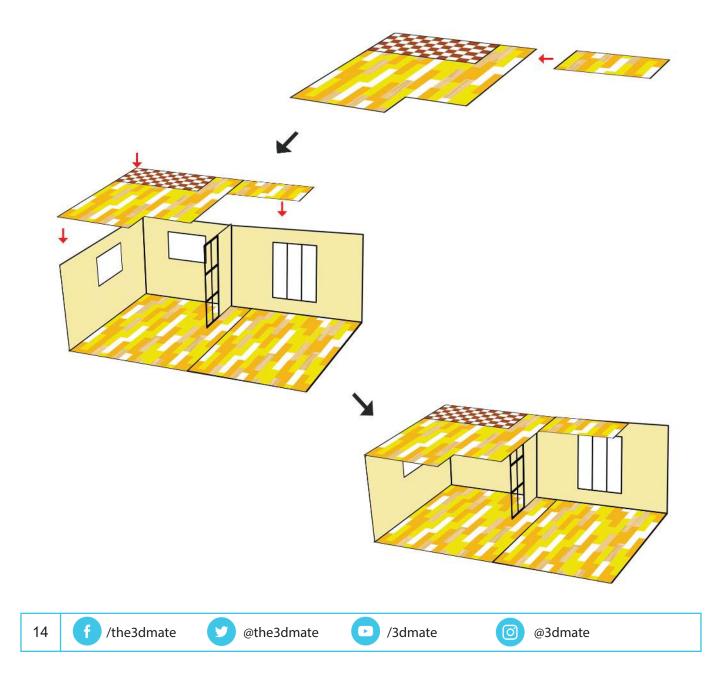

## Lower Middle Square

Recommended filament colors:

Floor- A x2

В

# ower Middle Square

ЪČ

Recommended filament colors:

C

**Roof Floor** 

f

4

Video Tutorial Available at: www.bit.lv/3dmate-vt-doll-house

# \_ower Right Square

Recommended filament colors:

Е

Wall

y

0

Video Tutorial Available at: www.bit.ly/3dmate-yt-doll-house

# \_ower Right Square

Video Tutorial Available at: www.bit.ly/3dmate-yt-doll-house

# Lower Right Square

Recommended filament colors:

Wall-I

Video Tutorial Available at: www.bit.lv/3dmate-vt-doll-house