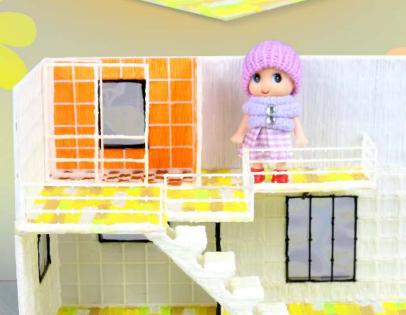

# **DOLLHOUSE** 3D PEN TEMPLATE

Thank you for your purchase!

Enjoy our 3D pen stencils. They are meant to serve as guide to make 3D pen creations more accurate and enjoyable. You can use them free hand,but they work best with our **3Dmate BASE Design Mat** 

You can find helpful YouTube video guide

showing how to complete this stencil here:

www.bit.ly/3dmate-yt-doll-house

Video Tutorial Available at: www.bit.lv/3dmate-vt-doll-house