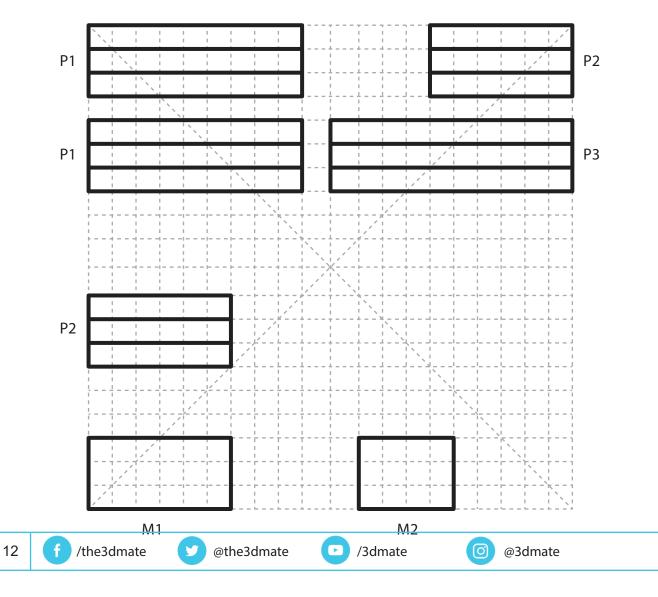

## Lower Middle Square

Recommended filament colors:

Floor- A x2

В

# ower Middle Square

ЪČ

Recommended filament colors:

C

**Roof Floor** 

f

4

Video Tutorial Available at: www.bit.lv/3dmate-vt-doll-house

# \_ower Right Square

Recommended filament colors:

Е

Wall

y

0

Video Tutorial Available at: www.bit.ly/3dmate-yt-doll-house

# \_ower Right Square

Video Tutorial Available at: www.bit.ly/3dmate-yt-doll-house

# Lower Right Square

Recommended filament colors:

Wall-I

Video Tutorial Available at: www.bit.lv/3dmate-vt-doll-house

### Lower Right Square

Recommended filament colors:

Wall- J

8

Video Tutorial Available at: www.bit.lv/3dmate-vt-doll-house

# Lower Right Square

Recommended filament colors:

Wall- L

# ower Right Square

10

Video Tutorial Available at: www.bit.ly/3dmate-yt-doll-house

## Lower Left Square

Video Tutorial Available at: www.bit.ly/3dmate-yt-doll-house

# Lower Middle Square

Video Tutorial Available at: www.bit.ly/3dmate-yt-doll-house

y

Video Tutorial Available at: www.bit.ly/3dmate-yt-doll-house

3Dmate BASE design mat is available on Amazon at: www.bit.ly/3dmate-base-stencil