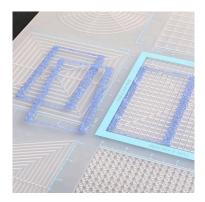

# CRUISE SHIP

3D PEN TEMPLATE

Thank you for your purchase!

Enjoy our 3D pen stencils. They are meant to serve as guide to make 3D pen creations more accurate and enjoyable. You can use them free hand, but they work best with our **3Dmate BASE Design Mat** 

- **Free hand -** place the stencil on a flat surface and trace the printed lines with the 3D pen (you may cover the printout with parchment or tracing paper). Oncefilament cools, remove the pieces from the paper and fuse them together as instructed.
- **3Dmate BASE Design Mat** the easy way to improve the quality of your creations. Place the stencil under the mat, draw within the indicated grooves. Once the filament cools, bend the mat and remove the piece and fuse together with other parts as instructed. Enjoy your perfect 3D creations.