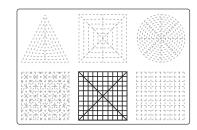

## Upper Left Triangle

Recommended filament colors:

@the3dmate

## Upper Left Triangle

## Upper Right Circle

E-White x8 E-Green x2

## Upper Right Circle

D x6

## Lower Middle Square

Recommended filament colors: