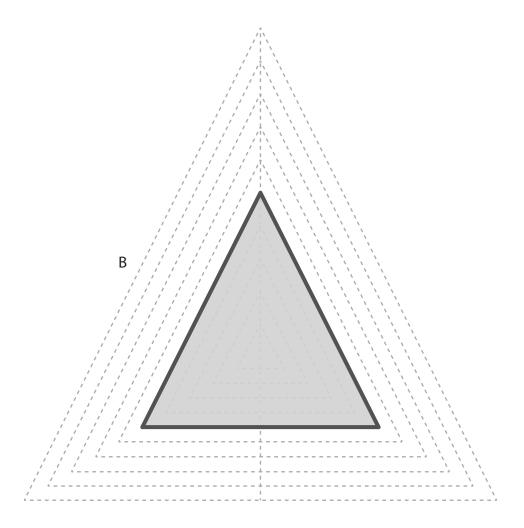

## Upper Left Triangle

Recommended filament colors:

@the3dmate

## Upper Left Triangle