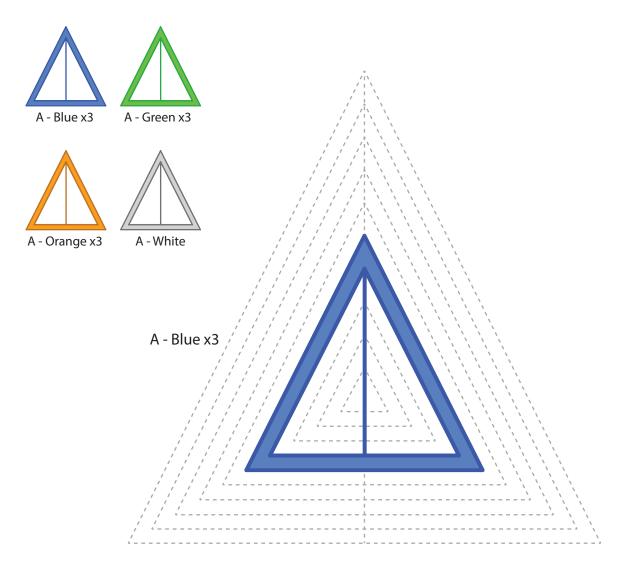

## Upper Left Triangle

Recommended filament colors:

@the3dmate

## Upper Left Triangle