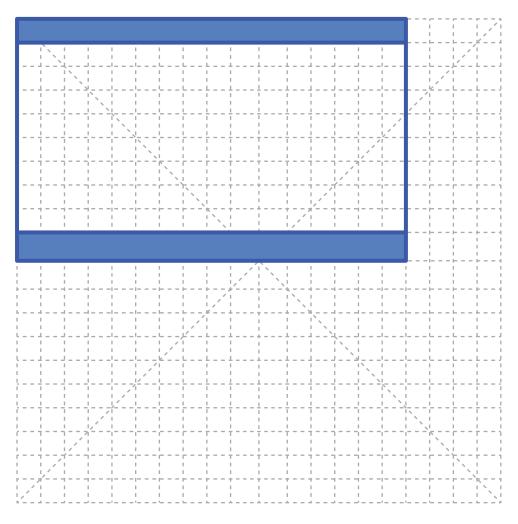

## Lower Middle Square

Recommended filament colors:

## Lower Middle Square

Recommended filament colors:

www.bit.ly/3dmate-yt-cruise-ship

# Lower Middle Square

Recommended filament colors:

F4

10

## Lower Middle Square

Recommended filament colors:

Video Tutorial Available at: www.bit.ly/3dmate-yt-cruise-ship

## Lower Middle Square

Recommended filament colors:

F6

12

## Lower Middle Square

Recommended filament colors:

F7

@the3dmate

## Lower Middle Square

Recommended filament colors:

/3dmate

## Lower Middle Square

Www.bit.ly/3dmate-yt-cruise-ship

## Lower Middle Square

Recommended filament colors:

White

@the3dmate

/3dmate

## Lower Middle Square

Recommended filament colors:

18