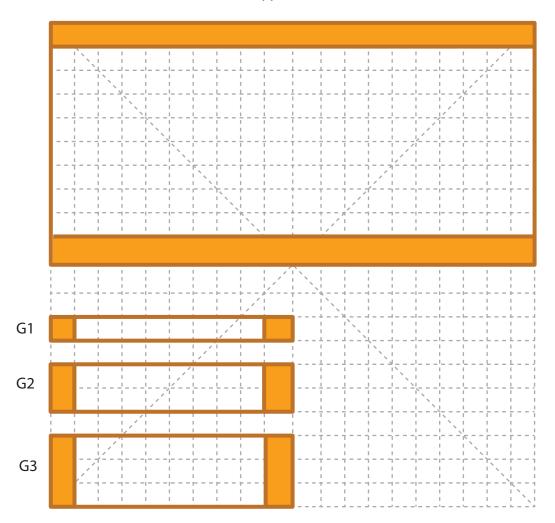

# CRUISE SHIP

3D PEN TEMPLATE

Thank you for your purchase!

Enjoy our 3D pen stencils. They are meant to serve as guide to make 3D pen creations more accurate and enjoyable. You can use them free hand, but they work best with our **3Dmate BASE Design Mat** 

- **Free hand -** place the stencil on a flat surface and trace the printed lines with the 3D pen (you may cover the printout with parchment or tracing paper). Oncefilament cools, remove the pieces from the paper and fuse them together as instructed.
- **3Dmate BASE Design Mat** the easy way to improve the quality of your creations. Place the stencil under the mat, draw within the indicated grooves. Once the filament cools, bend the mat and remove the piece and fuse together with other parts as instructed. Enjoy your perfect 3D creations.