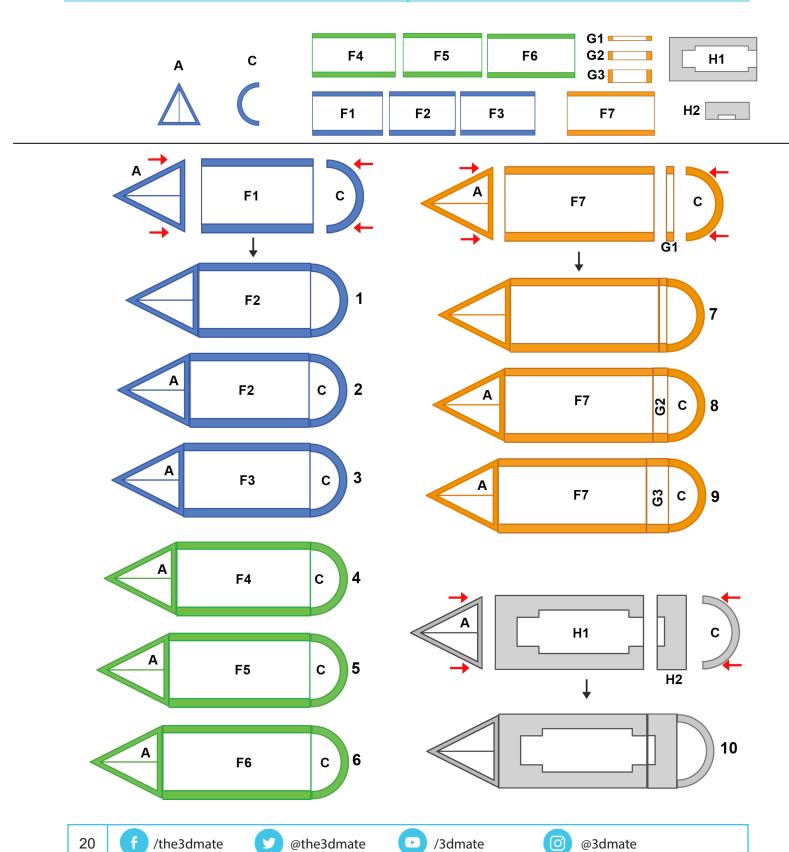

## Lower Middle Square

Recommended filament colors:

## Lower Middle Square

Recommended filament colors:

www.bit.ly/3dmate-yt-cruise-ship

# Lower Middle Square

Recommended filament colors:

F4

10

## Lower Middle Square

Recommended filament colors:

Video Tutorial Available at: www.bit.ly/3dmate-yt-cruise-ship

## Lower Middle Square

Recommended filament colors:

F6

12

## Lower Middle Square

Recommended filament colors:

F7

@the3dmate

## Lower Middle Square

Recommended filament colors:

/3dmate

## Lower Middle Square

Www.bit.ly/3dmate-yt-cruise-ship

## Lower Middle Square

Recommended filament colors:

White

@the3dmate

/3dmate

## Lower Middle Square

Recommended filament colors:

18