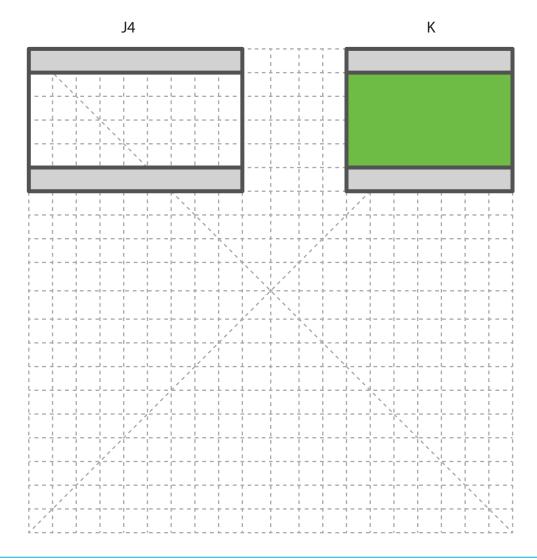

# CRUISE SHIP

3D PEN TEMPLATE

Thank you for your purchase!

Enjoy our 3D pen stencils. They are meant to serve as guide to make 3D pen creations more accurate and enjoyable. You can use them free hand, but they work best with our **3Dmate BASE Design Mat** 

- **Free hand -** place the stencil on a flat surface and trace the printed lines with the 3D pen (you may cover the printout with parchment or tracing paper). Oncefilament cools, remove the pieces from the paper and fuse them together as instructed.
- **3Dmate BASE Design Mat** the easy way to improve the quality of your creations. Place the stencil under the mat, draw within the indicated grooves. Once the filament cools, bend the mat and remove the piece and fuse together with other parts as instructed. Enjoy your perfect 3D creations.

NOTE: These and additional stencils are available for download at: www.the3dmate.com/projects. Please enjoy.

**3Dmate BASE** can be purchased on Amazon. Search for keyword:

"3Dmate BASE 3D Pen Mat" or use the QR code: