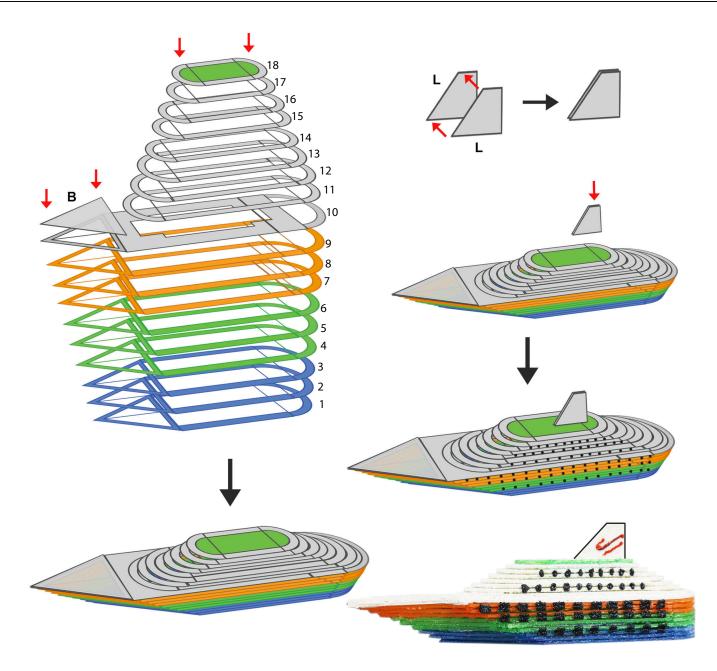

## Upper Left Triangle

Recommended filament colors:

@the3dmate

## Upper Left Triangle

## Upper Right Circle

E-White x8 E-Green x2

## Upper Right Circle

D x6

## Lower Middle Square

Recommended filament colors: