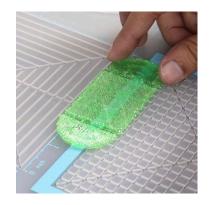

- **Free hand -** place the stencil on a flat surface and trace the printed lines with the 3D pen (you may cover the printout with parchment or tracing paper). Oncefilament cools, remove the pieces from the paper and fuse them together as instructed.
- **3Dmate BASE Design Mat** the easy way to improve the quality of your creations. Place the stencil under the mat, draw within the indicated grooves. Once the filament cools, bend the mat and remove the piece and fuse together with other parts as instructed. Enjoy your perfect 3D creations.