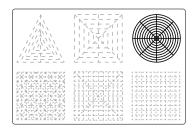

## Upper Left Triangle

Recommended filament colors:

@the3dmate

## Upper Left Triangle

## Upper Right Circle

E-White x8 E-Green x2

## Upper Right Circle

D x6

## Lower Middle Square

Recommended filament colors: