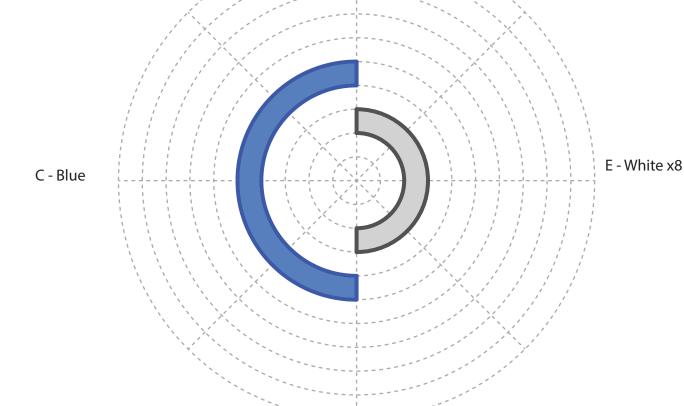

.the3dmate.com/projects. Please enjoy.

**3Dmate BASE** can be purchased on Amazon. Search for keyword:

"3Dmate BASE 3D Pen Mat" or use the QR code:

Choose 3Dmate BASE branded mat to assure stencil compatibility.



Please leave us a review on Amazon.

Your review helps other customers and is greatly appreciated.

Get all the filament colors needed to complete this creation and more!
Buy Filamate 36 color PLA filament pack on Amazon at: www.bit.ly/filamate-stencils





You can find helpful YouTube video guide showing how to complete this stencil here:

www.bit.ly/3dmate-yt-cruise-ship









## Upper Left Triangle





Recommended filament colors:













@the3dmate





## Upper Left Triangle



















## Upper Right Circle























E-White x8 E-Green x2















## Upper Right Circle







D x6











## Lower Middle Square





Recommended filament colors:













## Lower Middle Square





Recommended filament colors:













www.bit.ly/3dmate-yt-cruise-ship



## Lower Middle Square





Recommended filament colors:













# Lower Middle Square





Recommended filament colors:





F4



10







## Lower Middle Square





Recommended filament colors:









Video Tutorial Available at: www.bit.ly/3dmate-yt-cruise-ship



## Lower Middle Square





Recommended filament colors:





F6



12







## Lower Middle Square





Recommended filament colors:





F7





@the3dmate







## Lower Middle Square







Recommended filament colors:



















## Lower Middle Square





Recommended fil