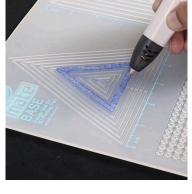

- **Free hand -** place the stencil on a flat surface and trace the printed lines with the 3D pen (you may cover the printout with parchment or tracing paper). Oncefilament cools, remove the pieces from the paper and fuse them together as instructed.
- **3Dmate BASE Design Mat** the easy way to improve the quality of your creations. Place the stencil under the mat, draw within the indicated grooves. Once the filament cools, bend the mat and remove the piece and fuse together with other parts as instructed. Enjoy your perfect 3D creations.

You can find helpful YouTube video guide showing how to complete this stencil here:

www.bit.ly/3dmate-yt-cruise-ship