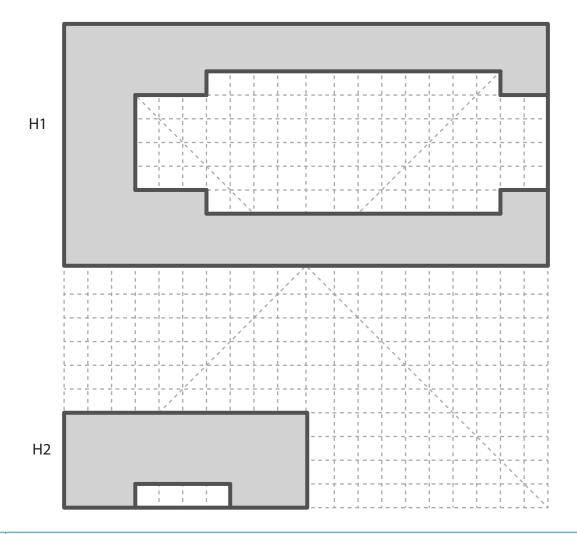

- **Free hand -** place the stencil on a flat surface and trace the printed lines with the 3D pen (you may cover the printout with parchment or tracing paper). Oncefilament cools, remove the pieces from the paper and fuse them together as instructed.
- **3Dmate BASE Design Mat** the easy way to improve the quality of your creations. Place the stencil under the mat, draw within the indicated grooves. Once the filament cools, bend the mat and remove the piece and fuse together with other parts as instructed. Enjoy your perfect 3D creations.