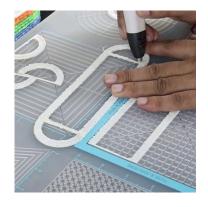

- **Free hand -** place the stencil on a flat surface and trace the printed lines with the 3D pen (you may cover the printout with parchment or tracing paper). Oncefilament cools, remove the pieces from the paper and fuse them together as instructed.
- **3Dmate BASE Design Mat** the easy way to improve the quality of your creations. Place the stencil under the mat, draw within the indicated grooves. Once the filament cools, bend the mat and remove the piece and fuse together with other parts as instructed. Enjoy your perfect 3D creations.