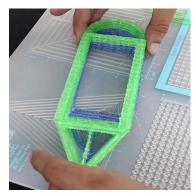

# CRUISE SHIP

3D PEN TEMPLATE

Thank you for your purchase!

Enjoy our 3D pen stencils. They are meant to serve as guide to make 3D pen creations more accurate and enjoyable. You can use them free hand, but they work best with our **3Dmate BASE Design Mat** 

- **Free hand -** place the stencil on a flat surface and trace the printed lines with the 3D pen (you may cover the printout with parchment or tracing paper). Oncefilament cools, remove the pieces from the paper and fuse them together as instructed.
- **3Dmate BASE Design Mat** the easy way to improve the quality of your creations. Place the stencil under the mat, draw within the indicated grooves. Once the filament cools, bend the mat and remove the piece and fuse together with other parts as instructed. Enjoy your perfect 3D creations.