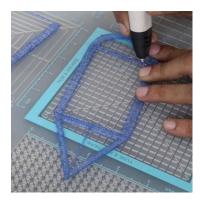

- **Free hand -** place the stencil on a flat surface and trace the printed lines with the 3D pen (you may cover the printout with parchment or tracing paper). Oncefilament cools, remove the pieces from the paper and fuse them together as instructed.
- **3Dmate BASE Design Mat** the easy way to improve the quality of your creations. Place the stencil under the mat, draw within the indicated grooves. Once the filament cools, bend the mat and remove the piece and fuse together with other parts as instructed. Enjoy your perfect 3D creations.