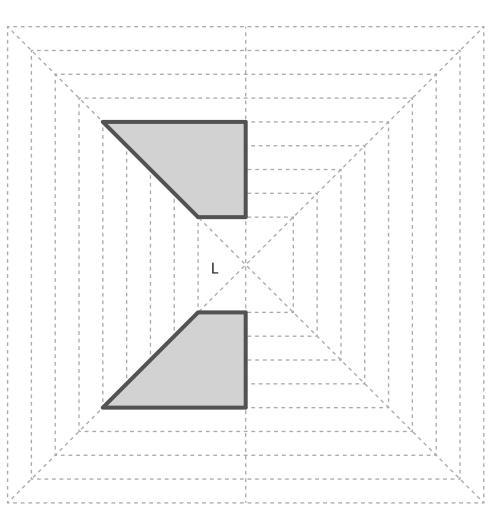

## Upper Left Triangle

Recommended filament colors:

@the3dmate

## Upper Left Triangle