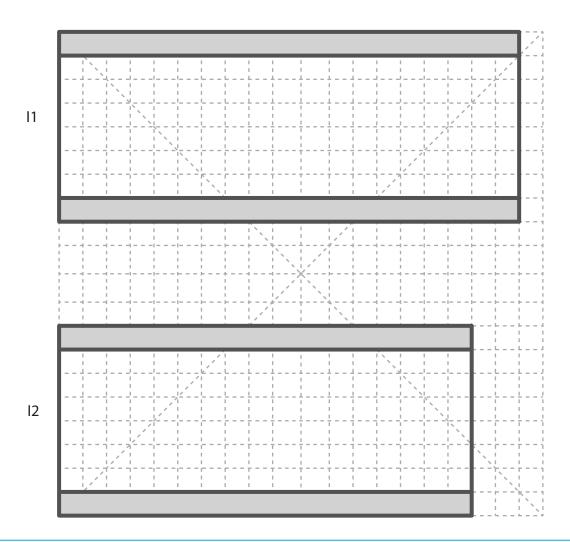

- **Free hand -** place the stencil on a flat surface and trace the printed lines with the 3D pen (you may cover the printout with parchment or tracing paper). Oncefilament cools, remove the pieces from the paper and fuse them together as instructed.
- **3Dmate BASE Design Mat** the easy way to improve the quality of your creations. Place the stencil under the mat, draw within the indicated grooves. Once the filament cools, bend the mat and remove the piece and fuse together with other parts as instructed. Enjoy your perfect 3D creations.

NOTE: These and additional stencils are available for download at: www.the3dmate.com/projects. Please enjoy.

**3Dmate BASE** can be purchased on Amazon. Search for keyword:

"3Dmate BASE 3D Pen Mat" or use the QR code: