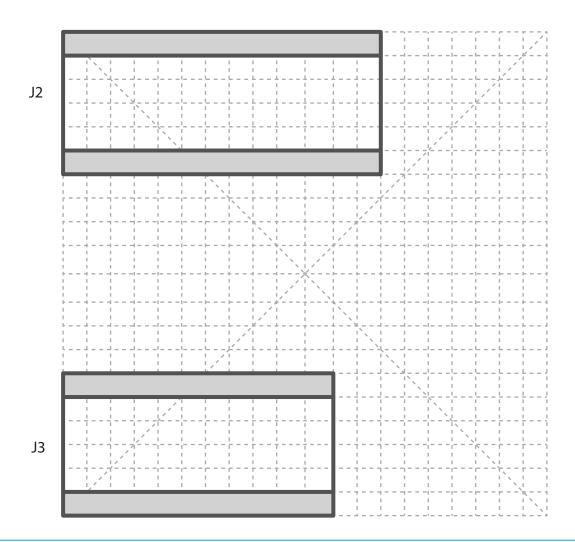

## Lower Middle Square

Recommended filament colors:

## Lower Middle Square

Recommended filament colors:

www.bit.ly/3dmate-yt-cruise-ship

# Lower Middle Square

Recommended filament colors:

F4

10

## Lower Middle Square

Recommended filament colors:

Video Tutorial Available at: www.bit.ly/3dmate-yt-cruise-ship

## Lower Middle Square

Recommended filament colors:

F6

12

## Lower Middle Square

Recommended filament colors:

F7

@the3dmate

## Lower Middle Square

Recommended filament colors:

/3dmate

## Lower Middle Square

Www.bit.ly/3dmate-yt-cruise-ship

## Lower Middle Square

Recommended filament colors:

White

@the3dmate

/3dmate

## Lower Middle Square

Recommended filament colors:

18