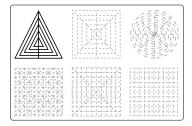

# CRUISE SHIP

3D PEN TEMPLATE

Thank you for your purchase!

Enjoy our 3D pen stencils. They are meant to serve as guide to make 3D pen creations more accurate and enjoyable. You can use them free hand, but they work best with our **3Dmate BASE Design Mat** 

- **Free hand -** place the stencil on a flat surface and trace the printed lines with the 3D pen (you may cover the printout with parchment or tracing paper). Oncefilament cools, remove the pieces from the paper and fuse them together as instructed.
- **3Dmate BASE Design Mat** the easy way to improve the quality of your creations. Place the stencil under the mat, draw within the indicated grooves. Once the filament cools, bend the mat and remove the piece and fuse together with other parts as instructed. Enjoy your perfect 3D creations.

## Upper Left Triangle

Recommended filament colors:

@the3dmate

## Upper Left Triangle

## Upper Right Circle

E-White x8 E-Green x2

## Upper Right Circle

D x6

## Lower Middle Square

Recommended filament colors:

## Upper Middle Square

Video Tutorial Available at: www.bit.ly/3dmate-yt-cruise-ship

E-Green

Video Tutorial Available at: www.bit.ly/3dmate-yt-cruise-ship