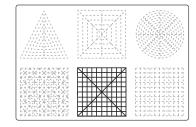

## Upper Left Triangle

Recommended filament colors:

@the3dmate

## Upper Left Triangle

## Upper Right Circle

E-White x8 E-Green x2

## Upper Right Circle

D x6

## Lower Middle Square

Recommended filament colors: