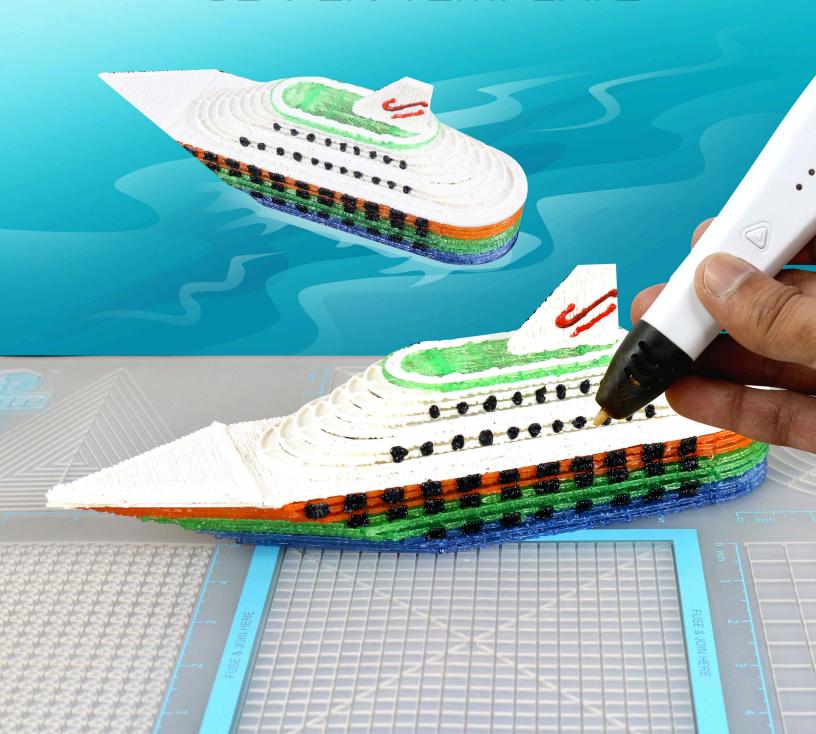

# CRUISE SHIP

3D PEN TEMPLATE

Thank you for your purchase!

Enjoy our 3D pen stencils. They are meant to serve as guide to make 3D pen creations more accurate and enjoyable. You can use them free hand, but they work best with our **3Dmate BASE Design Mat** 

- **Free hand -** place the stencil on a flat surface and trace the printed lines with the 3D pen (you may cover the printout with parchment or tracing paper). Oncefilament cools, remove the pieces from the paper and fuse them together as instructed.
- **3Dmate BASE Design Mat** the easy way to improve the quality of your creations. Place the stencil under the mat, draw within the indicated grooves. Once the filament cools, bend the mat and remove the piece and fuse together with other parts as instructed. Enjoy your perfect 3D creations.

You can find helpful YouTube video guide showing how to complete this stencil here:

www.bit.ly/3dmate-yt-cruise-ship