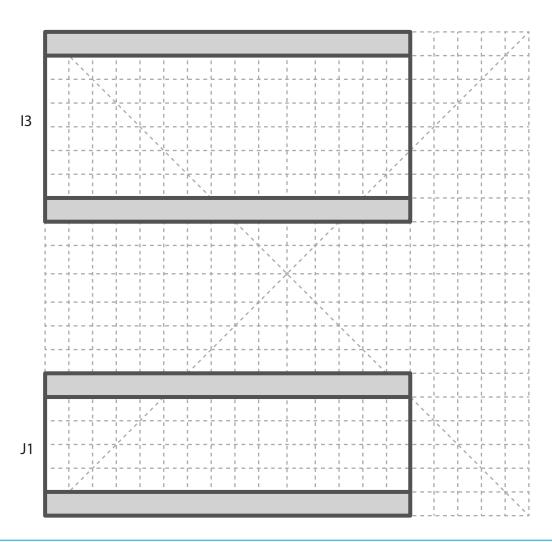

## Lower Middle Square

Recommended filament colors:

## Lower Middle Square

Recommended filament colors:

www.bit.ly/3dmate-yt-cruise-ship

# Lower Middle Square

Recommended filament colors:

F4

10

## Lower Middle Square

Recommended filament colors:

Video Tutorial Available at: www.bit.ly/3dmate-yt-cruise-ship

## Lower Middle Square

Recommended filament colors:

F6

12

## Lower Middle Square

Recommended filament colors:

F7

@the3dmate

## Lower Middle Square

Recommended filament colors:

/3dmate

## Lower Middle Square

Www.bit.ly/3dmate-yt-cruise-ship

## Lower Middle Square

Recommended filament colors:

White

@the3dmate

/3dmate

## Lower Middle Square

Recommended filament colors:

18