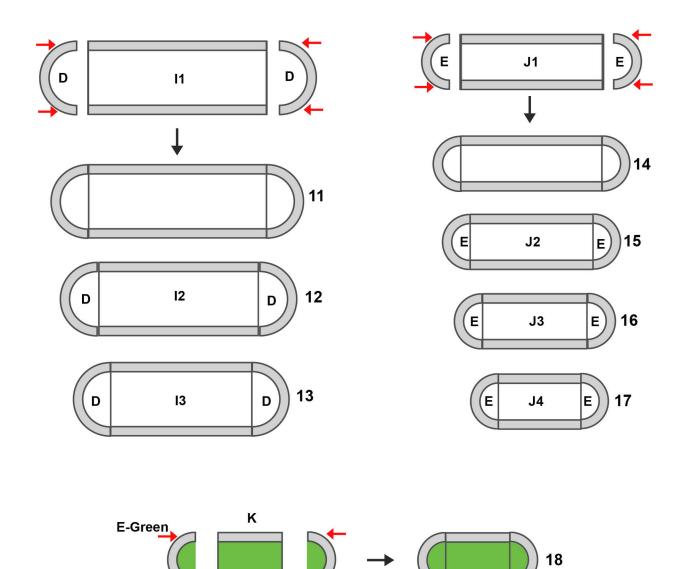

## Lower Middle Square

Recommended filament colors:

## Lower Middle Square

Recommended filament colors:

www.bit.ly/3dmate-yt-cruise-ship

# Lower Middle Square

Recommended filament colors:

F4

10

## Lower Middle Square

Recommended filament colors:

Video Tutorial Available at: www.bit.ly/3dmate-yt-cruise-ship

## Lower Middle Square

Recommended filament colors:

F6

12

## Lower Middle Square

Recommended filament colors:

F7

@the3dmate

## Lower Middle Square

Recommended filament colors:

/3dmate

## Lower Middle Square

Www.bit.ly/3dmate-yt-cruise-ship

## Lower Middle Square

Recommended filament colors:

White

@the3dmate

/3dmate

## Lower Middle Square

Recommended filament colors:

18