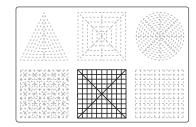

## Upper Left Triangle

Recommended filament colors:

@the3dmate

## Upper Left Triangle

## Upper Right Circle

E-White x8 E-Green x2

## Upper Right Circle

D x6

## Lower Middle Square

Recommended filament colors: