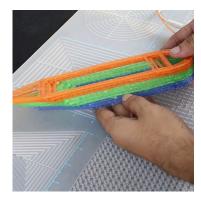

# CRUISE SHIP

3D PEN TEMPLATE

Thank you for your purchase!

Enjoy our 3D pen stencils. They are meant to serve as guide to make 3D pen creations more accurate and enjoyable. You can use them free hand, but they work best with our **3Dmate BASE Design Mat** 

- **Free hand -** place the stencil on a flat surface and trace the printed lines with the 3D pen (you may cover the printout with parchment or tracing paper). Oncefilament cools, remove the pieces from the paper and fuse them together as instructed.
- **3Dmate BASE Design Mat** the easy way to improve the quality of your creations. Place the stencil under the mat, draw within the indicated grooves. Once the filament cools, bend the mat and remove the piece and fuse together with other parts as instructed. Enjoy your perfect 3D creations.