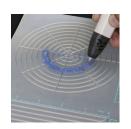

- **Free hand -** place the stencil on a flat surface and trace the printed lines with the 3D pen (you may cover the printout with parchment or tracing paper). Oncefilament cools, remove the pieces from the paper and fuse them together as instructed.
- **3Dmate BASE Design Mat** the easy way to improve the quality of your creations. Place the stencil under the mat, draw within the indicated grooves. Once the filament cools, bend the mat and remove the piece and fuse together with other parts as instructed. Enjoy your perfect 3D creations.

NOTE: These and additional stencils are available for download at: www.the3dmate.com/projects. Please enjoy.

**3Dmate BASE** can be purchased on Amazon. Search for keyword:

"3Dmate BASE 3D Pen Mat" or use the QR code: