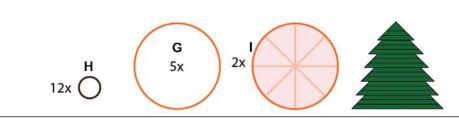

#### **Christmas Tree**

3Dmate BASE design mat is available on Amazon at: www.bit.ly/3dmate-base-stencil

Video Tutorial Available at: www.bit.ly/3dmate-yt-christmas-tree

y

f