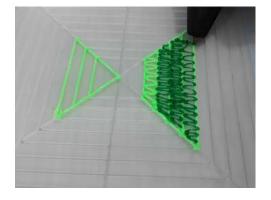

# Upper Right Circle

Recommended filament colors:

Video Tutorial Available at: www.bit.ly/3dmate-yt-christmas-tre

7

# Upper Right Circle

Recommended filament colors:

l x2

Video Tutorial Available at: www.bit.ly/3dmate-yt-christmas-tree