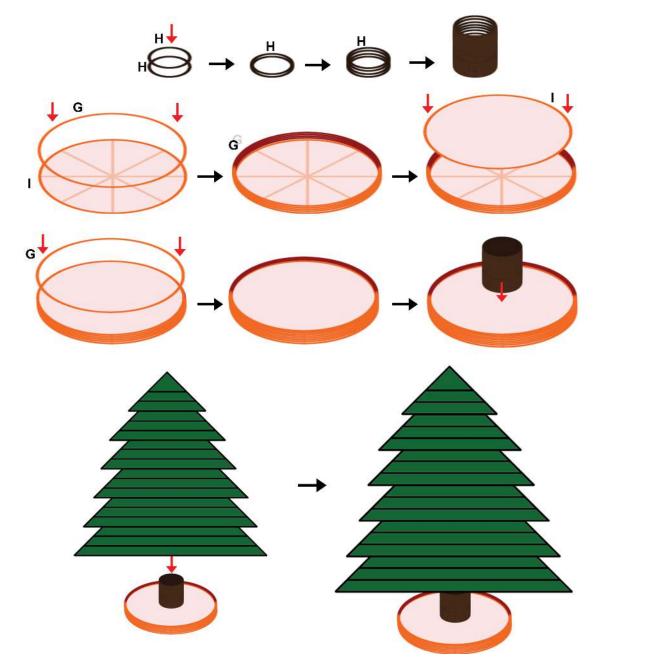

# **CHRSTMASTRE** 3D PEN TEMPLATE

Thank you for your purchase!

Enjoy our 3D pen stencils. They are meant to serve as guide to make 3D pen creations more accurate and enjoyable. You can use them free hand,but they work best with our **3Dmate BASE Design Mat** 

- **Free hand** place the stencil on a flat surface and trace the printed lines with the 3D pen (you may cover the printout with parchment or tracing paper). Oncefilament cools,remove the pieces from the paper and fuse them together as instructed.
- **3Dmate BASE Design Mat** the easy way to improve the quality of your creations. Place the stencil under the mat, draw within the indicated grooves. Once the filament cools, bend the mat and remove the piece and fuse together with other parts as instructed. Enjoy your perfect 3D creations.

#### **Christmas Tree**

3Dmate BASE design mat is available on Amazon at: www.bit.ly/3dmate-base-stencil

Video Tutorial Available at: www.bit.ly/3dmate-yt-christmas-tree

y

f