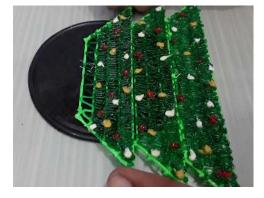

#### **Christmas Tree**

3Dmate BASE design mat is available on Amazon at: www.bit.ly/3dmate-base-stencil

Video Tutorial Available at: www.bit.ly/3dmate-yt-christmas-tree

y

f