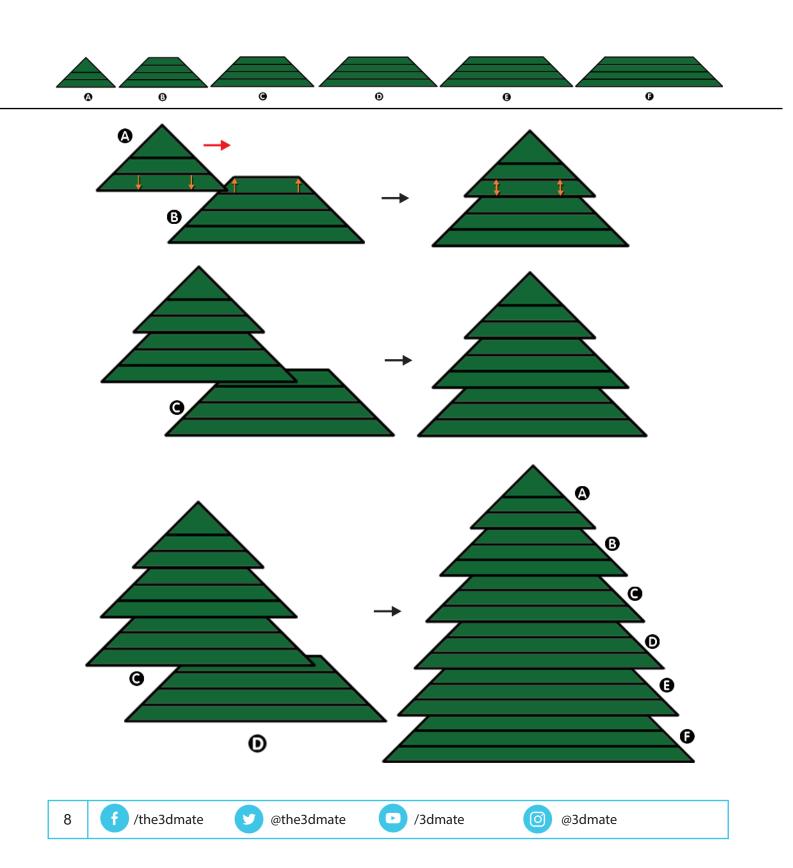

#### **Christmas Tree**

3Dmate BASE design mat is available on Amazon at: www.bit.ly/3dmate-base-stencil

Video Tutorial Available at: www.bit.ly/3dmate-yt-christmas-tree

y

f