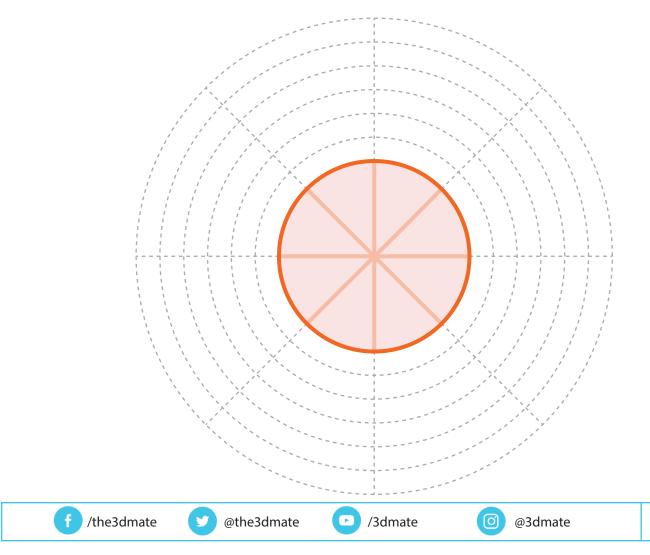

# Upper Right Circle

Recommended filament colors:

Video Tutorial Available at: www.bit.ly/3dmate-yt-christmas-tre

7

# Upper Right Circle

Recommended filament colors:

l x2

Video Tutorial Available at: www.bit.ly/3dmate-yt-christmas-tree