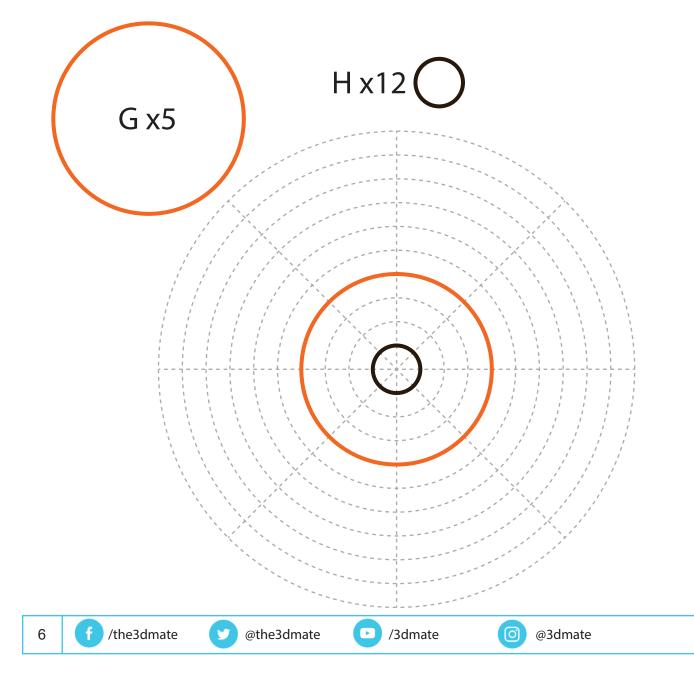

# Upper Right Circle

Recommended filament colors:

Video Tutorial Available at: www.bit.ly/3dmate-yt-christmas-tre

7

# Upper Right Circle

Recommended filament colors:

l x2

Video Tutorial Available at: www.bit.ly/3dmate-yt-christmas-tree