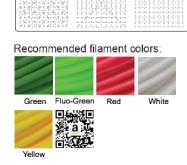

Choose 3Dmate BASE branded mat to assure stencil compatibility.

Please leave us a review on Amazon. Your review helps other customers and is greatly appreciated.

Get all the filament colors needed to complete this creation and more! Buy Filamate 36 color PLA filament pack on Amazon at: www.bit.ly/filamate-stencils