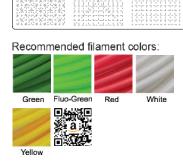

# Upper Right Circle

Recommended filament colors:

Video Tutorial Available at: www.bit.ly/3dmate-yt-christmas-tre

7

# Upper Right Circle

Recommended filament colors:

l x2

Video Tutorial Available at: www.bit.ly/3dmate-yt-christmas-tree