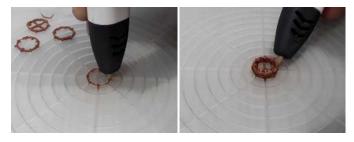

- **Free hand** place the stencil on a flat surface and trace the printed lines with the 3D pen (you may cover the printout with parchment or tracing paper). Oncefilament cools,remove the pieces from the paper and fuse them together as instructed.
- **3Dmate BASE Design Mat** the easy way to improve the quality of your creations. Place the stencil under the mat, draw within the indicated grooves. Once the filament cools, bend the mat and remove the piece and fuse together with other parts as instructed. Enjoy your perfect 3D creations.