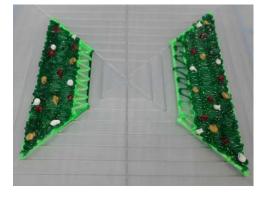

#### **Christmas Tree**

3Dmate BASE design mat is available on Amazon at: www.bit.ly/3dmate-base-stencil

Video Tutorial Available at: www.bit.ly/3dmate-yt-christmas-tree

y

f