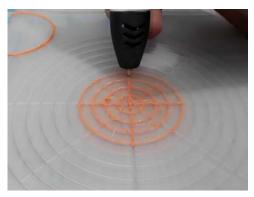

- **Free hand** place the stencil on a flat surface and trace the printed lines with the 3D pen (you may cover the printout with parchment or tracing paper). Oncefilament cools,remove the pieces from the paper and fuse them together as instructed.
- **3Dmate BASE Design Mat** the easy way to improve the quality of your creations. Place the stencil under the mat, draw within the indicated grooves. Once the filament cools, bend the mat and remove the piece and fuse together with other parts as instructed. Enjoy your perfect 3D creations.