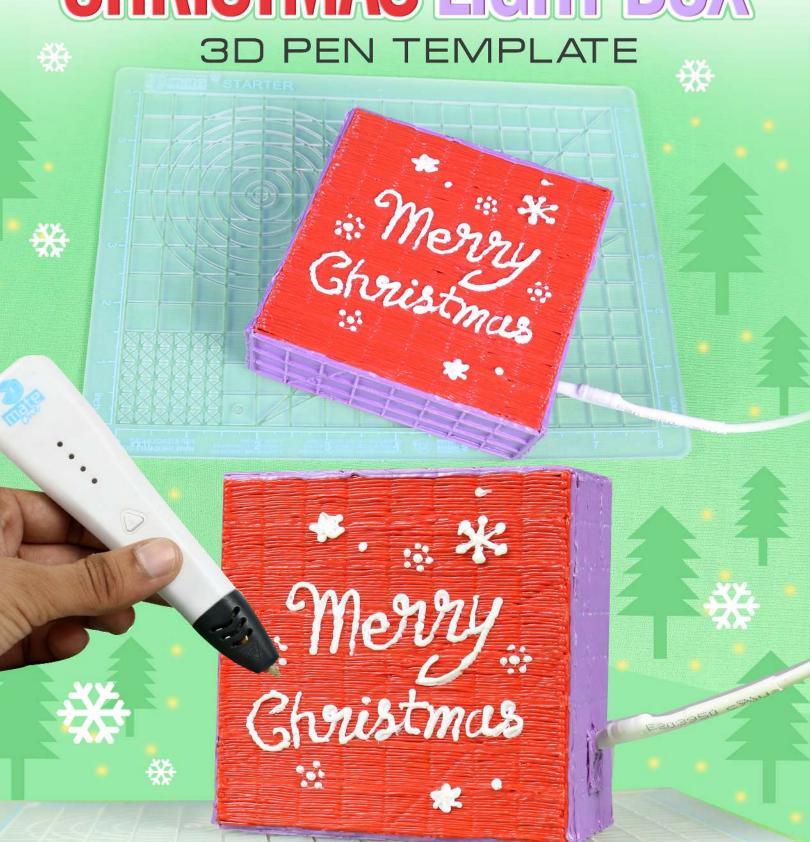

# CHRISTIVAS LIGHT BOX

Thank you for your purchase!

Enjoy our 3D pen stencils. They are meant to serve as guide to make 3D pen creations more accurate and enjoyable. You can use them free hand, but they work best with our **3Dmate STARTER Design Mat** 

- **Free hand -** place the stencil on a flat surface and trace the printed lines with the 3D pen (you may cover the printout with parchment or tracing paper). Oncefilament cools, remove the pieces from the paper and fuse them together as instructed.
- **3Dmate STARTER Design Mat** the easy way to improve the quality of your creations. Place the stencil under the mat, draw within the indicated grooves. Once the filament cools, bend the mat and remove the piece and fuse together with other parts as instructed. Enjoy your perfect 3D creations.

# **Christmas Light Box**

Video Tutorial Available at: www.bit.ly/3dmate-yt-christmas-light-box

Recommended filament colors:

White

3Dmate STARTER design mat is available on Amazon www.bit.ly/3dmate-starter-amazon