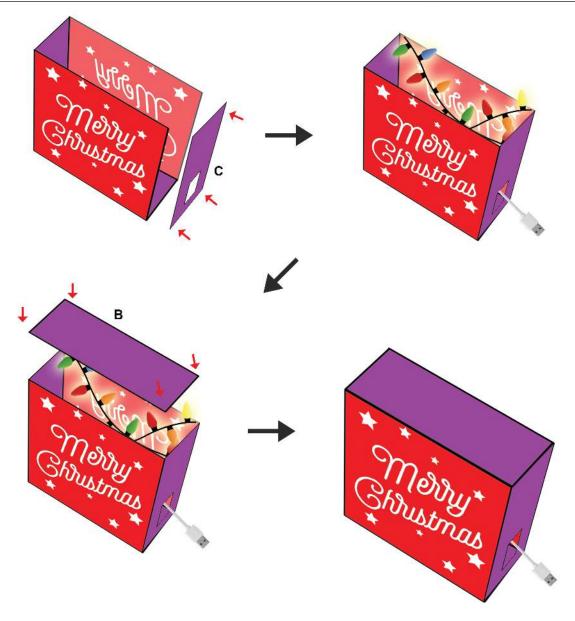

# CHRISTIVAS LIGHT BOX

Thank you for your purchase!

Enjoy our 3D pen stencils. They are meant to serve as guide to make 3D pen creations more accurate and enjoyable. You can use them free hand, but they work best with our **3Dmate STARTER Design Mat** 

- **Free hand -** place the stencil on a flat surface and trace the printed lines with the 3D pen (you may cover the printout with parchment or tracing paper). Oncefilament cools, remove the pieces from the paper and fuse them together as instructed.
- **3Dmate STARTER Design Mat** the easy way to improve the quality of your creations. Place the stencil under the mat, draw within the indicated grooves. Once the filament cools, bend the mat and remove the piece and fuse together with other parts as instructed. Enjoy your perfect 3D creations.

You can find helpful YouTube video guide showing how to complete this stencil here:

www.bit.ly/3dmate-yt-christmas-light-box

3Dmate STARTER design mat is available on Amazon www.bit.ly/3dmate-starter-amazon