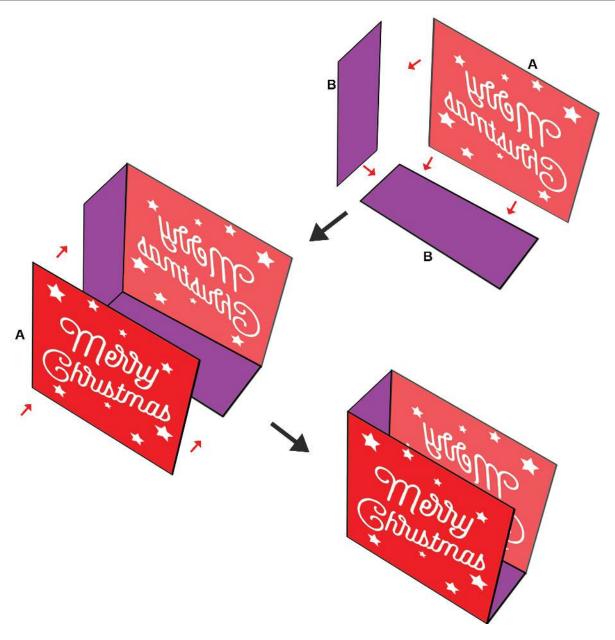

- **Free hand -** place the stencil on a flat surface and trace the printed lines with the 3D pen (you may cover the printout with parchment or tracing paper). Oncefilament cools, remove the pieces from the paper and fuse them together as instructed.
- **3Dmate STARTER Design Mat** the easy way to improve the quality of your creations. Place the stencil under the mat, draw within the indicated grooves. Once the filament cools, bend the mat and remove the piece and fuse together with other parts as instructed. Enjoy your perfect 3D creations.