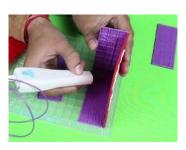

- **Free hand -** place the stencil on a flat surface and trace the printed lines with the 3D pen (you may cover the printout with parchment or tracing paper). Oncefilament cools, remove the pieces from the paper and fuse them together as instructed.
- **3Dmate STARTER Design Mat** the easy way to improve the quality of your creations. Place the stencil under the mat, draw within the indicated grooves. Once the filament cools, bend the mat and remove the piece and fuse together with other parts as instructed. Enjoy your perfect 3D creations.