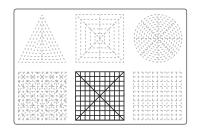

# Upper Left Triangle

Recommended filament colors:

# Upper Right Circle

Recommended filament colors:

# Lower Middle Square

Recommended filament colors:

# Lower Middle Square