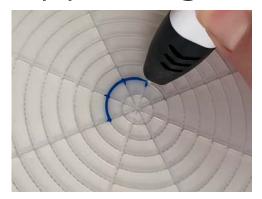

# Upper Right Circle

Recommended filament colors:

# Upper Right Circle

Nx8

@the3dmate

Video Tutorial Available at: www.bit.ly/3dmate-yt-p30-van