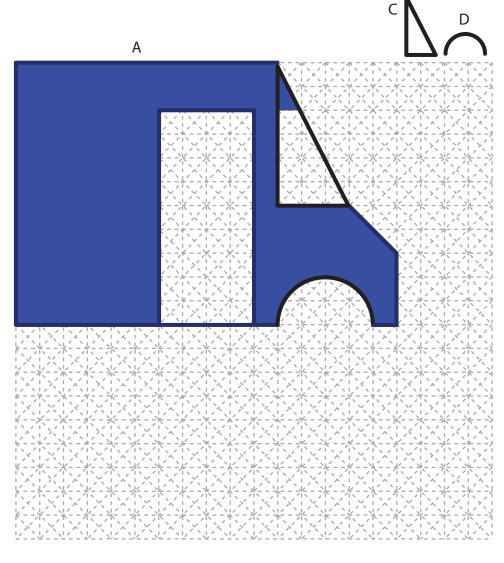

# Lower Left Square

Recommended filament colors:

@the3dmate

# Lower Left Square

Recommended filament colors:

# Lower Left Square

Recommended filament colors:

Ex2

@the3dmate

/3dmate