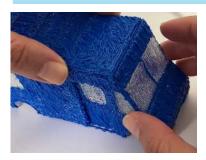

# CHEYP30 VAN

3D PEN TEMPLATE

Thank you for your purchase!

Enjoy our 3D pen stencils. They are meant to serve as guide to make 3D pen creations more accurate and enjoyable. You can use them free hand, but they work best with our **3Dmate BASE Design Mat** 

- **Free hand -** place the stencil on a flat surface and trace the printed lines with the 3D pen (you may cover the printout with parchment or tracing paper). Oncefilament cools, remove the pieces from the paper and fuse them together as instructed.
- **3Dmate BASE Design Mat** the easy way to improve the quality of your creations. Place the stencil under the mat, draw within the indicated grooves. Once the filament cools, bend the mat and remove the piece and fuse together with other parts as instructed. Enjoy your perfect 3D creations.