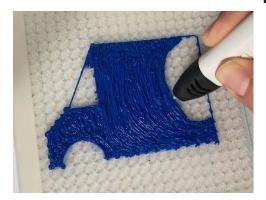

- **Free hand -** place the stencil on a flat surface and trace the printed lines with the 3D pen (you may cover the printout with parchment or tracing paper). Oncefilament cools, remove the pieces from the paper and fuse them together as instructed.
- **3Dmate BASE Design Mat** the easy way to improve the quality of your creations. Place the stencil under the mat, draw within the indicated grooves. Once the filament cools, bend the mat and remove the piece and fuse together with other parts as instructed. Enjoy your perfect 3D creations.