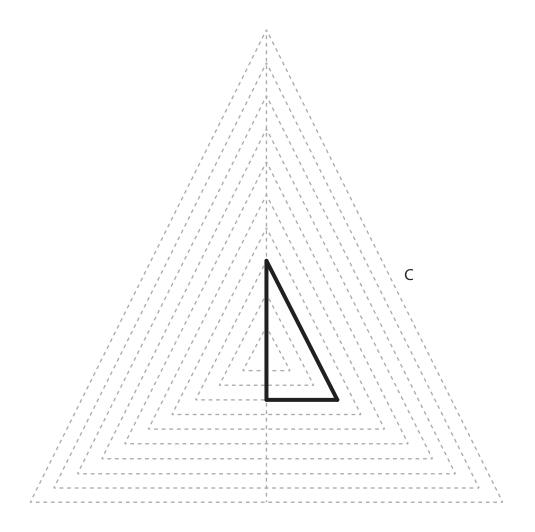

e3dmate.com/projects. Please enjoy.

**3Dmate BASE** can be purchased on Amazon. Search for keyword:

"3Dmate BASE 3D Pen Mat" or use the QR code:

Choose 3Dmate BASE branded mat to assure stencil compatibility.



Please leave us a review on Amazon.

Your review helps other customers and is greatly appreciated.

Get all the filament colors needed to complete this creation and more!
Buy Filamate 36 color PLA filament pack on Amazon at: www.bit.ly/filamate-stencils





You can find helpful YouTube video guide showing how to complete this stencil here:





www.bit.ly/3dmate-yt-p30-van





# Lower Left Square





Recommended filament colors:





@the3dmate





# Lower Left Square





Recommended filament colors:















# Upper Left Triangle





Recommended filament colors:











# Upper Right Circle





Recommended filament colors:

















# Lower Left Square





Recommended filament colors:



Ex2



@the3dmate

/3dmate





# Lower Middle Square







Recommended filament colors:















# Lower Middle Square







#### Recommended filament colors:







Orange





Transparent Transparent-



@the3dmate









# Lower Middle Square



Recommended filament colors:



















# Upper Right Circle









Nx8



@the3dmate



























Video Tutorial Available at: www.bit.ly/3dmate-yt-p30-van