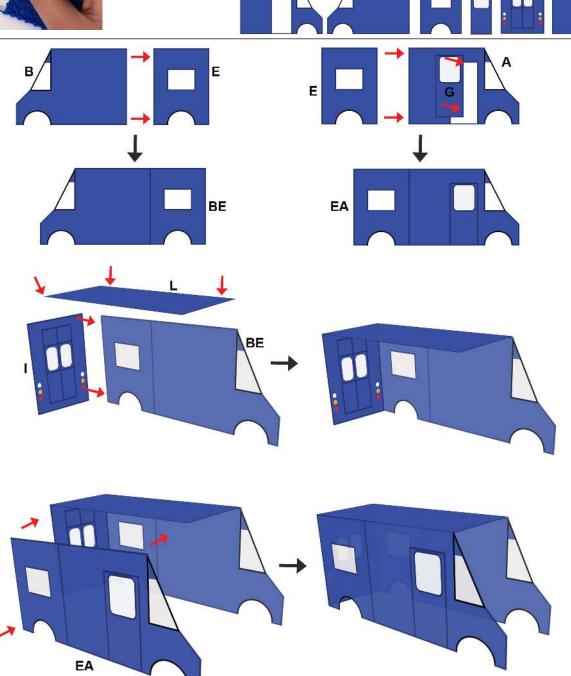

# CHEYP30 VAN

3D PEN TEMPLATE

Thank you for your purchase!

Enjoy our 3D pen stencils. They are meant to serve as guide to make 3D pen creations more accurate and enjoyable. You can use them free hand, but they work best with our **3Dmate BASE Design Mat** 

- **Free hand -** place the stencil on a flat surface and trace the printed lines with the 3D pen (you may cover the printout with parchment or tracing paper). Oncefilament cools, remove the pieces from the paper and fuse them together as instructed.
- **3Dmate BASE Design Mat** the easy way to improve the quality of your creations. Place the stencil under the mat, draw within the indicated grooves. Once the filament cools, bend the mat and remove the piece and fuse together with other parts as instructed. Enjoy your perfect 3D creations.

You can find helpful YouTube video guide showing how to complete this stencil here:

www.bit.ly/3dmate-yt-p30-van