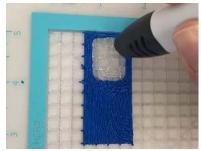

- **Free hand -** place the stencil on a flat surface and trace the printed lines with the 3D pen (you may cover the printout with parchment or tracing paper). Oncefilament cools, remove the pieces from the paper and fuse them together as instructed.
- **3Dmate BASE Design Mat** the easy way to improve the quality of your creations. Place the stencil under the mat, draw within the indicated grooves. Once the filament cools, bend the mat and remove the piece and fuse together with other parts as instructed. Enjoy your perfect 3D creations.

# Lower Middle Square

Recommended filament colors:

# Lower Middle Square