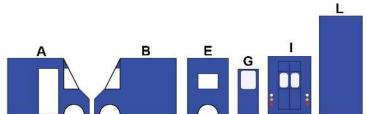

# CHEYP30 VAN

3D PEN TEMPLATE

Thank you for your purchase!

Enjoy our 3D pen stencils. They are meant to serve as guide to make 3D pen creations more accurate and enjoyable. You can use them free hand, but they work best with our **3Dmate BASE Design Mat** 