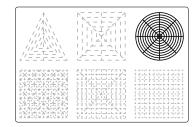

# Upper Left Triangle

Recommended filament colors:

# Upper Right Circle

Recommended filament colors:

# Lower Middle Square

Recommended filament colors:

# Lower Middle Square