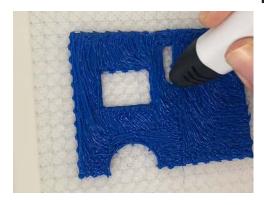

# CHEYP30 VAN

3D PEN TEMPLATE

Thank you for your purchase!

Enjoy our 3D pen stencils. They are meant to serve as guide to make 3D pen creations more accurate and enjoyable. You can use them free hand, but they work best with our **3Dmate BASE Design Mat** 

- **Free hand -** place the stencil on a flat surface and trace the printed lines with the 3D pen (you may cover the printout with parchment or tracing paper). Oncefilament cools, remove the pieces from the paper and fuse them together as instructed.
- **3Dmate BASE Design Mat** the easy way to improve the quality of your creations. Place the stencil under the mat, draw within the indicated grooves. Once the filament cools, bend the mat and remove the piece and fuse together with other parts as instructed. Enjoy your perfect 3D creations.