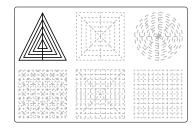

# CHEYP30 VAN

3D PEN TEMPLATE

Thank you for your purchase!

Enjoy our 3D pen stencils. They are meant to serve as guide to make 3D pen creations more accurate and enjoyable. You can use them free hand, but they work best with our **3Dmate BASE Design Mat** 

- **Free hand -** place the stencil on a flat surface and trace the printed lines with the 3D pen (you may cover the printout with parchment or tracing paper). Oncefilament cools, remove the pieces from the paper and fuse them together as instructed.
- **3Dmate BASE Design Mat** the easy way to improve the quality of your creations. Place the stencil under the mat, draw within the indicated grooves. Once the filament cools, bend the mat and remove the piece and fuse together with other parts as instructed. Enjoy your perfect 3D creations.

NOTE: These and additional stencils are available for download at: www.the3dmate.com/projects. Please enjoy.

**3Dmate BASE** can be purchased on Amazon. Search for keyword:

"3Dmate BASE 3D Pen Mat" or use the QR code: