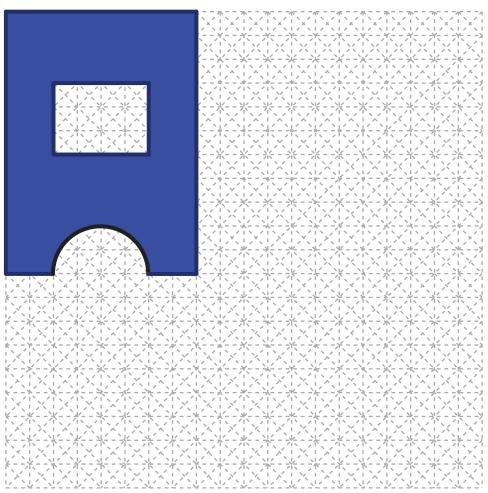

# CHEYP30 VAN

3D PEN TEMPLATE

Thank you for your purchase!

Enjoy our 3D pen stencils. They are meant to serve as guide to make 3D pen creations more accurate and enjoyable. You can use them free hand, but they work best with our **3Dmate BASE Design Mat** 

- **Free hand -** place the stencil on a flat surface and trace the printed lines with the 3D pen (you may cover the printout with parchment or tracing paper). Oncefilament cools, remove the pieces from the paper and fuse them together as instructed.
- **3Dmate BASE Design Mat** the easy way to improve the quality of your creations. Place the stencil under the mat, draw within the indicated grooves. Once the filament cools, bend the mat and remove the piece and fuse together with other parts as instructed. Enjoy your perfect 3D creations.