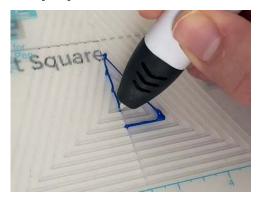

- **Free hand -** place the stencil on a flat surface and trace the printed lines with the 3D pen (you may cover the printout with parchment or tracing paper). Oncefilament cools, remove the pieces from the paper and fuse them together as instructed.
- **3Dmate BASE Design Mat** the easy way to improve the quality of your creations. Place the stencil under the mat, draw within the indicated grooves. Once the filament cools, bend the mat and remove the piece and fuse together with other parts as instructed. Enjoy your perfect 3D creations.