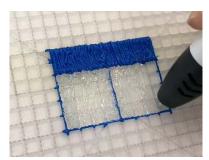

- **Free hand -** place the stencil on a flat surface and trace the printed lines with the 3D pen (you may cover the printout with parchment or tracing paper). Oncefilament cools, remove the pieces from the paper and fuse them together as instructed.
- **3Dmate BASE Design Mat** the easy way to improve the quality of your creations. Place the stencil under the mat, draw within the indicated grooves. Once the filament cools, bend the mat and remove the piece and fuse together with other parts as instructed. Enjoy your perfect 3D creations.

# Lower Left Square

Recommended filament colors:

@the3dmate

# Lower Left Square

Recommended filament colors:

# Lower Left Square

Recommended filament colors:

Ex2

@the3dmate

/3dmate