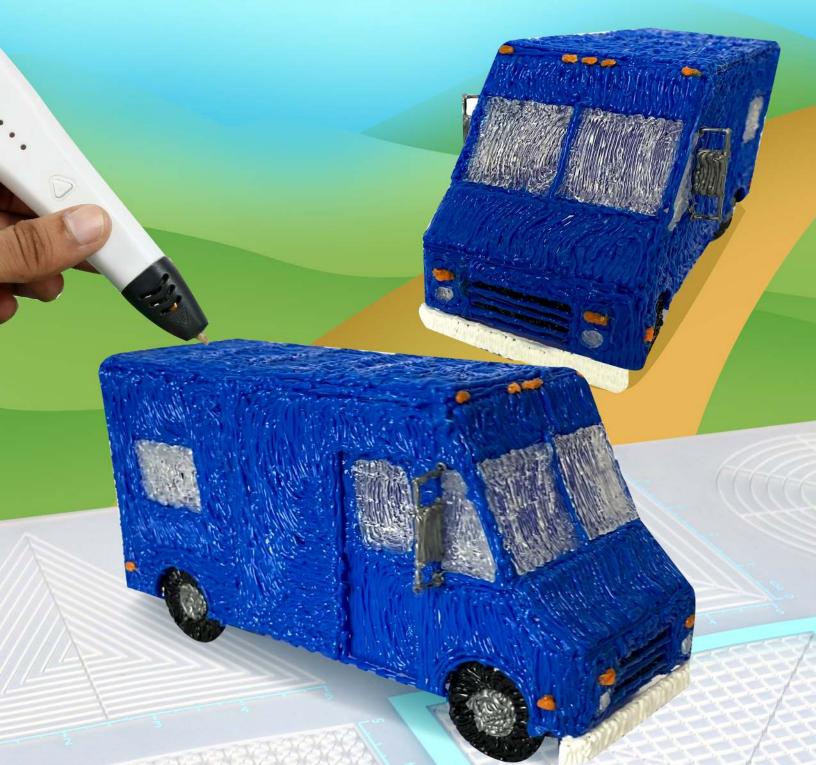

# CHEYP30 VAN

3D PEN TEMPLATE

Thank you for your purchase!

Enjoy our 3D pen stencils. They are meant to serve as guide to make 3D pen creations more accurate and enjoyable. You can use them free hand, but they work best with our **3Dmate BASE Design Mat** 

- **Free hand -** place the stencil on a flat surface and trace the printed lines with the 3D pen (you may cover the printout with parchment or tracing paper). Oncefilament cools, remove the pieces from the paper and fuse them together as instructed.
- **3Dmate BASE Design Mat** the easy way to improve the quality of your creations. Place the stencil under the mat, draw within the indicated grooves. Once the filament cools, bend the mat and remove the piece and fuse together with other parts as instructed. Enjoy your perfect 3D creations.