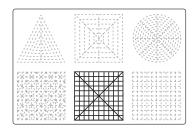

# Upper Left Triangle

Recommended filament colors:

# Upper Right Circle

Recommended filament colors:

# Upper Right Circle

Nx8

@the3dmate

Video Tutorial Available at: www.bit.ly/3dmate-yt-p30-van