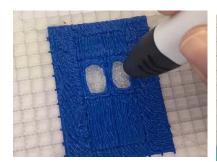

- **Free hand -** place the stencil on a flat surface and trace the printed lines with the 3D pen (you may cover the printout with parchment or tracing paper). Oncefilament cools, remove the pieces from the paper and fuse them together as instructed.
- **3Dmate BASE Design Mat** the easy way to improve the quality of your creations. Place the stencil under the mat, draw within the indicated grooves. Once the filament cools, bend the mat and remove the piece and fuse together with other parts as instructed. Enjoy your perfect 3D creations.