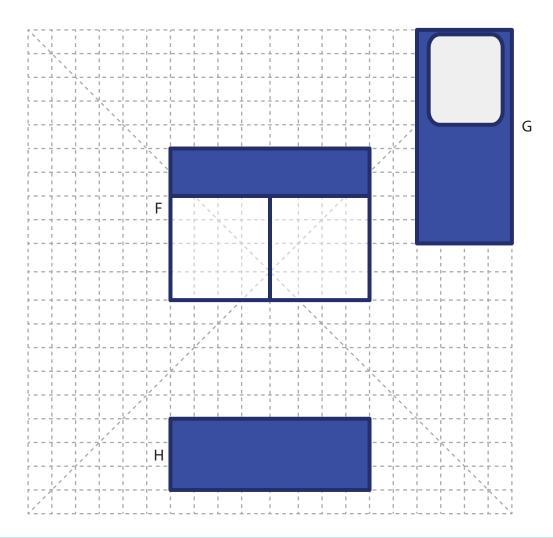

# CHEYP30 VAN

3D PEN TEMPLATE

Thank you for your purchase!

Enjoy our 3D pen stencils. They are meant to serve as guide to make 3D pen creations more accurate and enjoyable. You can use them free hand, but they work best with our **3Dmate BASE Design Mat** 