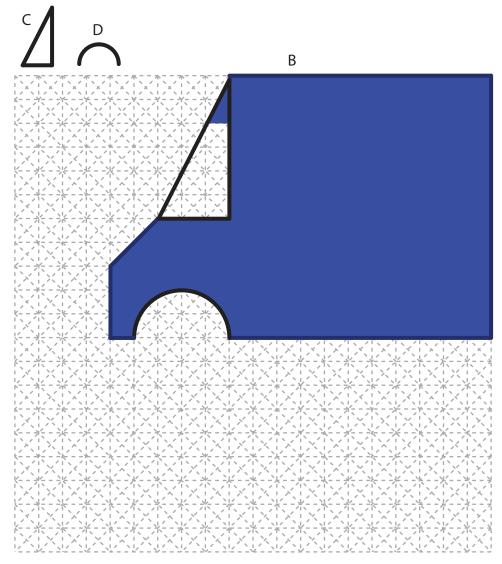

TE: These and additional stencils are available for download at: www.the3dmate.com/projects. Please enjoy.

**3Dmate BASE** can be purchased on Amazon. Search for keyword:

"3Dmate BASE 3D Pen Mat" or use the QR code:

Choose 3Dmate BASE branded mat to assure stencil compatibility.



Please leave us a review on Amazon.

Your review helps other customers and is greatly appreciated.

Get all the filament colors needed to complete this creation and more!
Buy Filamate 36 color PLA filament pack on Amazon at: www.bit.ly/filamate-stencils





You can find helpful YouTube video guide showing how to complete this stencil here:





www.bit.ly/3dmate-yt-p30-van





# Lower Left Square





Recommended filament colors:





@the3dmate





# Lower Left Square





Recommended filament colors:















# Upper Left Triangle





Recommended filament colors:











# Upper Right Circle





Recommended filament colors:

















# Lower Left Square





Recommended filament colors:



Ex2



@the3dmate

/3dmate





# Lower Middle Square







Recommended filament colors:















# Lower Middle Square







#### Recommended filament colors:







Orange





Transparent Transparent-



@the3dmate









# Lower Middle Square



Recommended filament colors:



















# Upper Right Circle









Nx8



@the3dmate



























Video Tutorial Available at: www.bit.ly/3dmate-yt-p30-van