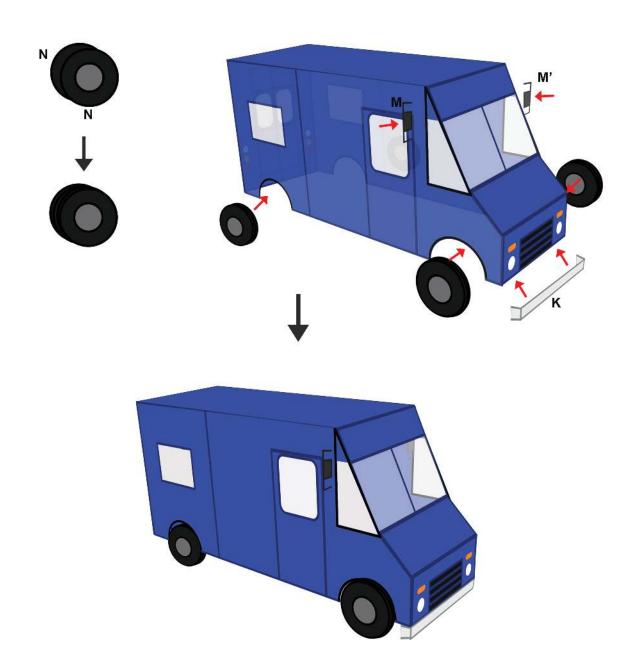

# CHEYP30 VAN

3D PEN TEMPLATE

Thank you for your purchase!

Enjoy our 3D pen stencils. They are meant to serve as guide to make 3D pen creations more accurate and enjoyable. You can use them free hand, but they work best with our **3Dmate BASE Design Mat** 

- **Free hand -** place the stencil on a flat surface and trace the printed lines with the 3D pen (you may cover the printout with parchment or tracing paper). Oncefilament cools, remove the pieces from the paper and fuse them together as instructed.
- **3Dmate BASE Design Mat** the easy way to improve the quality of your creations. Place the stencil under the mat, draw within the indicated grooves. Once the filament cools, bend the mat and remove the piece and fuse together with other parts as instructed. Enjoy your perfect 3D creations.