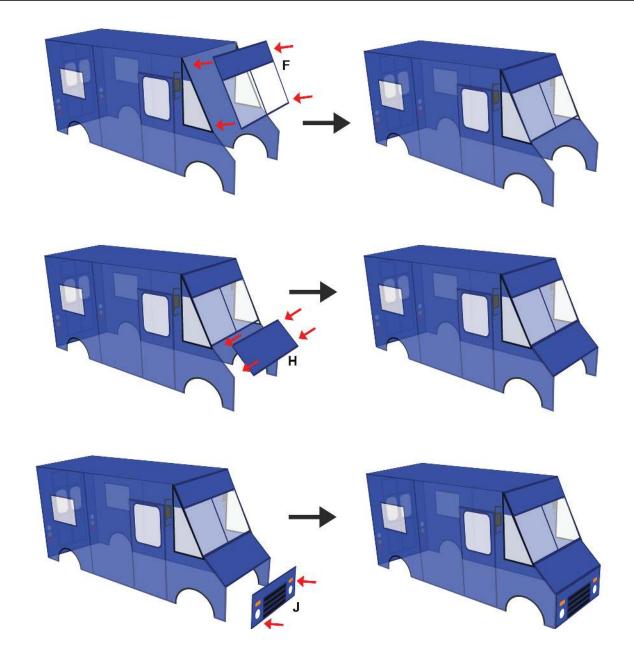

-van





# Lower Left Square





Recommended filament colors:





@the3dmate





# Lower Left Square





Recommended filament colors:















# Upper Left Triangle





Recommended filament colors:











# Upper Right Circle





Recommended filament colors:

















# Lower Left Square





Recommended filament colors:



Ex2



@the3dmate

/3dmate





# Lower Middle Square







Recommended filament colors:















# Lower Middle Square







#### Recommended filament colors:







Orange





Transparent Transparent-



@the3dmate









# Lower Middle Square



Recommended filament colors:



















# Upper Right Circle









Nx8



@the3dmate



























Video Tutorial Available at: www.bit.ly/3dmate-yt-p30-van