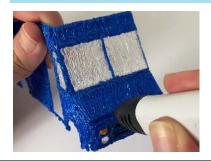

- **Free hand -** place the stencil on a flat surface and trace the printed lines with the 3D pen (you may cover the printout with parchment or tracing paper). Oncefilament cools, remove the pieces from the paper and fuse them together as instructed.
- **3Dmate BASE Design Mat** the easy way to improve the quality of your creations. Place the stencil under the mat, draw within the indicated grooves. Once the filament cools, bend the mat and remove the piece and fuse together with other parts as instructed. Enjoy your perfect 3D creations.