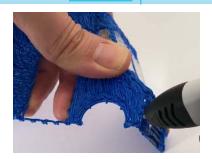

- **Free hand -** place the stencil on a flat surface and trace the printed lines with the 3D pen (you may cover the printout with parchment or tracing paper). Oncefilament cools, remove the pieces from the paper and fuse them together as instructed.
- **3Dmate BASE Design Mat** the easy way to improve the quality of your creations. Place the stencil under the mat, draw within the indicated grooves. Once the filament cools, bend the mat and remove the piece and fuse together with other parts as instructed. Enjoy your perfect 3D creations.