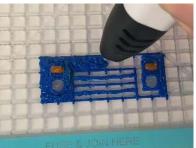

- **Free hand -** place the stencil on a flat surface and trace the printed lines with the 3D pen (you may cover the printout with parchment or tracing paper). Oncefilament cools, remove the pieces from the paper and fuse them together as instructed.
- **3Dmate BASE Design Mat** the easy way to improve the quality of your creations. Place the stencil under the mat, draw within the indicated grooves. Once the filament cools, bend the mat and remove the piece and fuse together with other parts as instructed. Enjoy your perfect 3D creations.