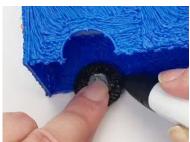

# Upper Right Circle

Recommended filament colors:

# Upper Right Circle

Nx8

@the3dmate

Video Tutorial Available at: www.bit.ly/3dmate-yt-p30-van