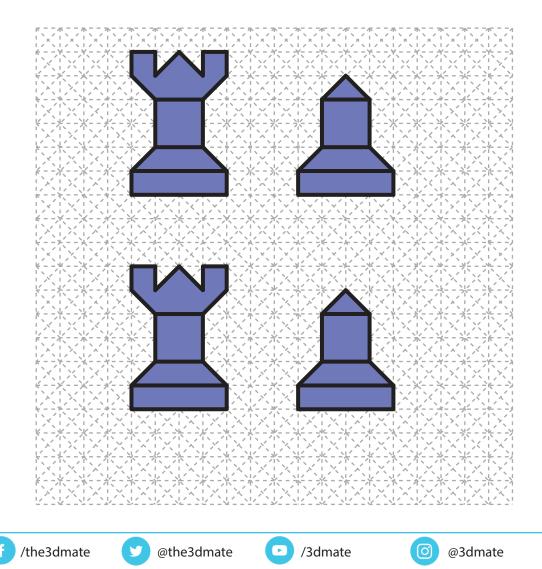

### Lower Left Square

**Chess Pieces** 

Video Tutorial Available at: www.bit.ly/3dmate-yt-chess-set

# Lower Left Square

Blue White

**Chess Pieces** 

3Dmate BASE design mat is available on Amazon at: www.bit.ly/3dmate-base-stencil Video Tutorial Available at: www.bit.ly/3dmate-yt-chess-set

**Chess Set** 

#### **Chess Set**

Video Tutorial Available at: www.bit.ly/3dmate-yt-chess-set

y