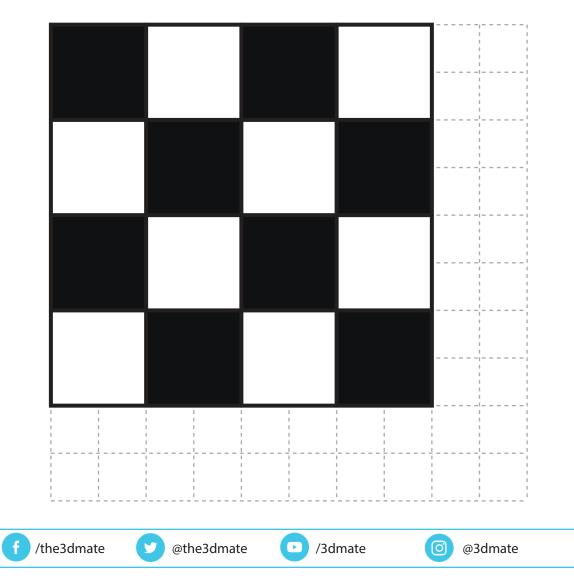

### Lower Right Square

Recommended filament colors:

4x Chess Board

Board

3Dmate BASE design mat is available on Amazon at: www.bit.ly/3dmate-base-stencil