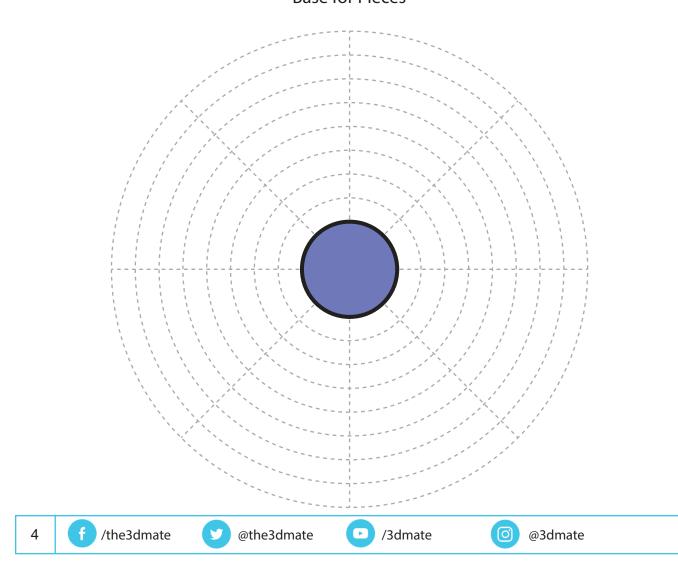

## Upper Right Circle

õ

White

Blue

**Base for Pieces** 

**Chess Set** 

Video Tutorial Available at: www.bit.ly/3dmate-yt-chess-set