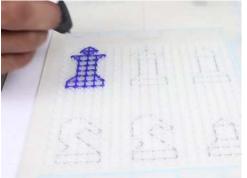

You can find helpful YouTube video guide

showing how to complete this stencil here:

www.bit.ly/3dmate-yt-chess-set

Video Tutorial Available at: www.bit.ly/3dmate-yt-chess-set