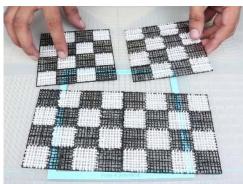

- **Free hand -** place the stencil on a flat surface and trace the printed lines with the 3D pen (you may cover the printout with parchment or tracing paper). Oncefilament cools, remove the pieces from the paper and fuse them together as instructed.
- **3Dmate BASE Design Mat** the easy way to improve the quality of your creations. Place the stencil under the mat, draw within the indicated grooves. Once the filament cools, bend the mat and remove the piece and fuse together with other parts as instructed. Enjoy your perfect 3D creations.

# Lower Left Square

Blue White

**Chess Pieces** 

3Dmate BASE design mat is available on Amazon at: www.bit.ly/3dmate-base-stencil Video Tutorial Available at: www.bit.ly/3dmate-yt-chess-set

**Chess Set** 