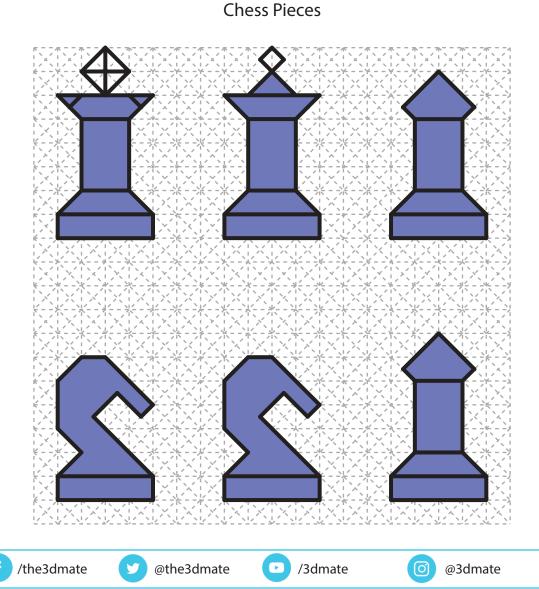

### Lower Left Square

**Chess Pieces** 

Video Tutorial Available at: www.bit.ly/3dmate-yt-chess-set

# Lower Left Square

Blue White

**Chess Pieces** 

3Dmate BASE design mat is available on Amazon at: www.bit.ly/3dmate-base-stencil Video Tutorial Available at: www.bit.ly/3dmate-yt-chess-set

**Chess Set** 

#### **Chess Set**

Video Tutorial Available at: www.bit.ly/3dmate-yt-chess-set

y