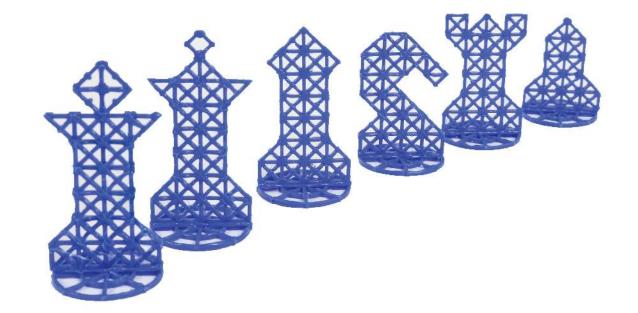

### Lower Left Square

**Chess Pieces** 

Video Tutorial Available at: www.bit.ly/3dmate-yt-chess-set

# Lower Left Square

Blue White

**Chess Pieces** 

3Dmate BASE design mat is available on Amazon at: www.bit.ly/3dmate-base-stencil Video Tutorial Available at: www.bit.ly/3dmate-yt-chess-set

**Chess Set** 

#### **Chess Set**

Video Tutorial Available at: www.bit.ly/3dmate-yt-chess-set

y