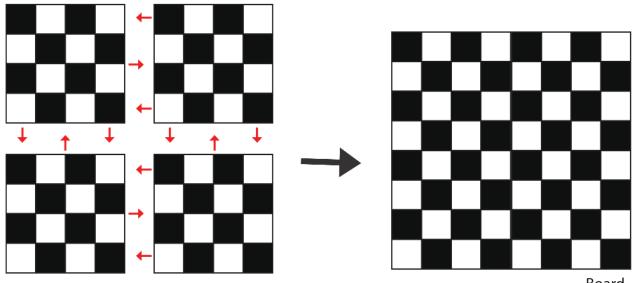

### Lower Right Square

Recommended filament colors:

4x Chess Board

Board

3Dmate BASE design mat is available on Amazon at: www.bit.ly/3dmate-base-stencil