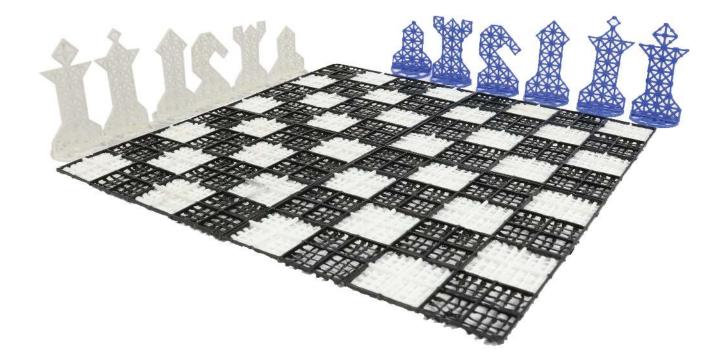

### Lower Right Square

Recommended filament colors:

4x Chess Board

# Lower Left Square

Blue White

**Chess Pieces** 

3Dmate BASE design mat is available on Amazon at: www.bit.ly/3dmate-base-stencil Video Tutorial Available at: www.bit.ly/3dmate-yt-chess-set

**Chess Set** 

Board

3Dmate BASE design mat is available on Amazon at: www.bit.ly/3dmate-base-stencil