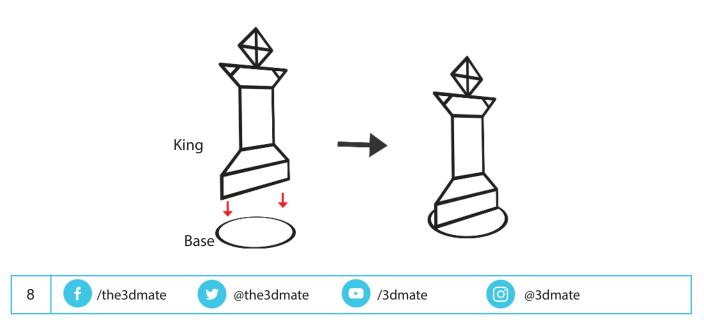

## Upper Right Circle

õ

White

Blue

**Base for Pieces** 

**Chess Set** 

Video Tutorial Available at: www.bit.ly/3dmate-yt-chess-set