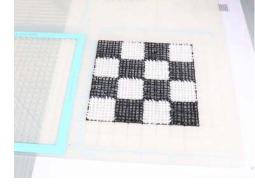

- **Free hand -** place the stencil on a flat surface and trace the printed lines with the 3D pen (you may cover the printout with parchment or tracing paper). Oncefilament cools, remove the pieces from the paper and fuse them together as instructed.
- **3Dmate BASE Design Mat** the easy way to improve the quality of your creations. Place the stencil under the mat, draw within the indicated grooves. Once the filament cools, bend the mat and remove the piece and fuse together with other parts as instructed. Enjoy your perfect 3D creations.

Board

3Dmate BASE design mat is available on Amazon at: www.bit.ly/3dmate-base-stencil