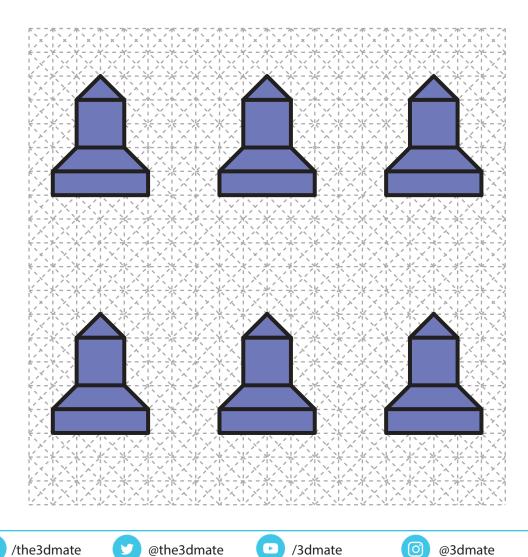

### Lower Left Square

**Chess Pieces** 

Video Tutorial Available at: www.bit.ly/3dmate-yt-chess-set

# Lower Left Square

Blue White

**Chess Pieces** 

3Dmate BASE design mat is available on Amazon at: www.bit.ly/3dmate-base-stencil Video Tutorial Available at: www.bit.ly/3dmate-yt-chess-set

**Chess Set** 