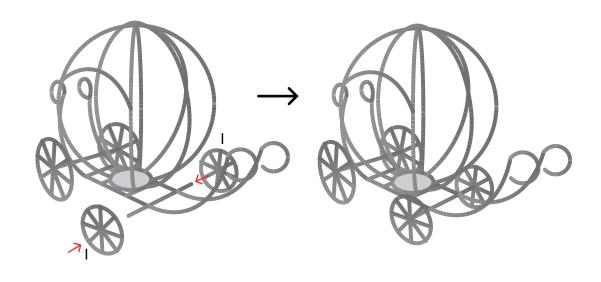

- **Free hand -** place the stencil on a flat surface and trace the printed lines with the 3D pen (you may cover the printout with parchment or tracing paper). Oncefilament cools,remove the pieces from the paper and fuse them together as instructed.
- **3Dmate BASE Design Mat** the easy way to improve the quality of your creations. Place the stencil under the mat, draw within the indicated grooves. Once the filament cools, bend the mat and remove the piece and fuse together with other parts as instructed. Enjoy your perfect 3D creations.