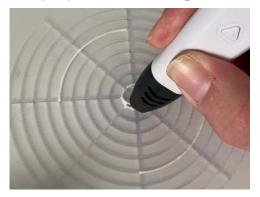

Thank you for your purchase!

Enjoy our 3D pen stencils. They are meant to serve as guide to make 3D pen creations more accurate and enjoyable. You can use them free hand, but they work best with our **3Dmate BASE Design Mat** 

- **Free hand -** place the stencil on a flat surface and trace the printed lines with the 3D pen (you may cover the printout with parchment or tracing paper). Oncefilament cools,remove the pieces from the paper and fuse them together as instructed.
- **3Dmate BASE Design Mat** the easy way to improve the quality of your creations. Place the stencil under the mat, draw within the indicated grooves. Once the filament cools, bend the mat and remove the piece and fuse together with other parts as instructed. Enjoy your perfect 3D creations.