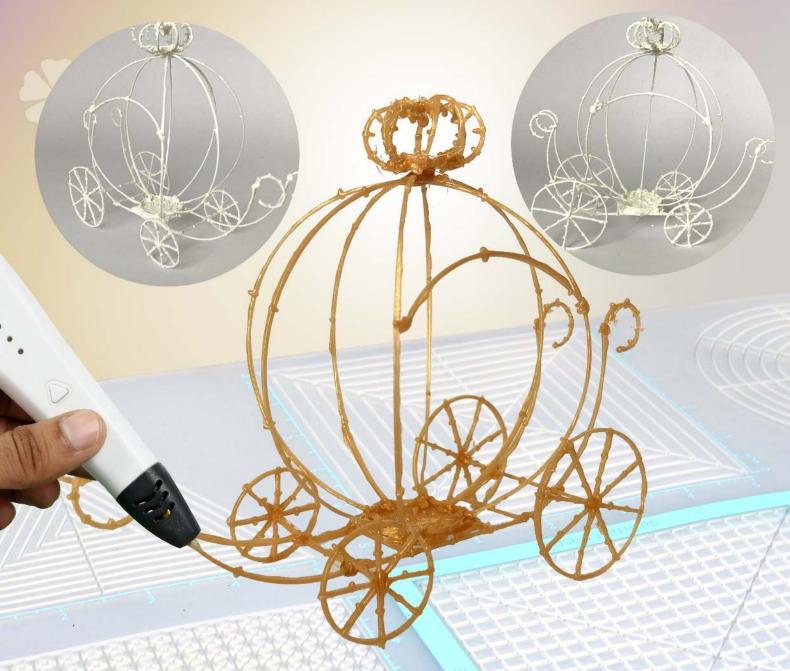

Thank you for your purchase!

Enjoy our 3D pen stencils. They are meant to serve as guide to make 3D pen creations more accurate and enjoyable. You can use them free hand, but they work best with our **3Dmate BASE Design Mat** 

- **Free hand -** place the stencil on a flat surface and trace the printed lines with the 3D pen (you may cover the printout with parchment or tracing paper). Oncefilament cools,remove the pieces from the paper and fuse them together as instructed.
- **3Dmate BASE Design Mat** the easy way to improve the quality of your creations. Place the stencil under the mat, draw within the indicated grooves. Once the filament cools, bend the mat and remove the piece and fuse together with other parts as instructed. Enjoy your perfect 3D creations.

You can find helpful YouTube video guide showing how to complete this stencil here: www.bit.ly/3dmate-yt-cinderella-carriage

Video Tutorial Available at: www.bit.ly/3dmate-yt-cinderella-carriage