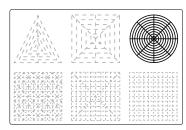

Thank you for your purchase!

Enjoy our 3D pen stencils. They are meant to serve as guide to make 3D pen creations more accurate and enjoyable. You can use them free hand, but they work best with our **3Dmate BASE Design Mat** 

- **Free hand -** place the stencil on a flat surface and trace the printed lines with the 3D pen (you may cover the printout with parchment or tracing paper). Oncefilament cools,remove the pieces from the paper and fuse them together as instructed.
- **3Dmate BASE Design Mat** the easy way to improve the quality of your creations. Place the stencil under the mat, draw within the indicated grooves. Once the filament cools, bend the mat and remove the piece and fuse together with other parts as instructed. Enjoy your perfect 3D creations.