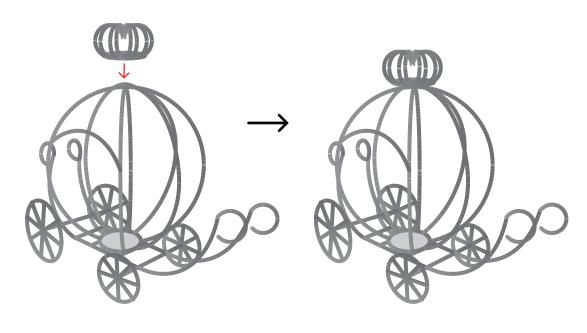

- **Free hand -** place the stencil on a flat surface and trace the printed lines with the 3D pen (you may cover the printout with parchment or tracing paper). Oncefilament cools,remove the pieces from the paper and fuse them together as instructed.
- **3Dmate BASE Design Mat** the easy way to improve the quality of your creations. Place the stencil under the mat, draw within the indicated grooves. Once the filament cools, bend the mat and remove the piece and fuse together with other parts as instructed. Enjoy your perfect 3D creations.