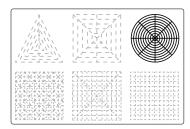

Thank you for your purchase!

Enjoy our 3D pen stencils. They are meant to serve as guide to make 3D pen creations more accurate and enjoyable. You can use them free hand, but they work best with our **3Dmate BASE Design Mat** 

- **Free hand -** place the stencil on a flat surface and trace the printed lines with the 3D pen (you may cover the printout with parchment or tracing paper). Oncefilament cools,remove the pieces from the paper and fuse them together as instructed.
- **3Dmate BASE Design Mat** the easy way to improve the quality of your creations. Place the stencil under the mat, draw within the indicated grooves. Once the filament cools, bend the mat and remove the piece and fuse together with other parts as instructed. Enjoy your perfect 3D creations.

NOTE: These and additional stencils are available for download at: www.the3dmate.com/projects. Please enjoy.

**3Dmate BASE** can be purchased on Amazon. Search for keyword:

"3Dmate BASE 3D Pen Mat" or use the QR code: