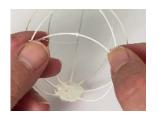

- **Free hand -** place the stencil on a flat surface and trace the printed lines with the 3D pen (you may cover the printout with parchment or tracing paper). Oncefilament cools,remove the pieces from the paper and fuse them together as instructed.
- **3Dmate BASE Design Mat** the easy way to improve the quality of your creations. Place the stencil under the mat, draw within the indicated grooves. Once the filament cools, bend the mat and remove the piece and fuse together with other parts as instructed. Enjoy your perfect 3D creations.