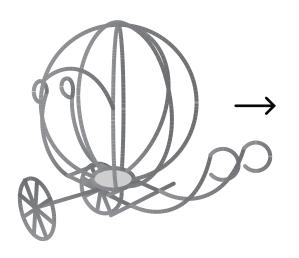

You can find helpful YouTube video guide showing how to complete this stencil here: www.bit.ly/3dmate-yt-cinderella-carriage

Video Tutorial Available at: www.bit.ly/3dmate-yt-cinderella-carriage