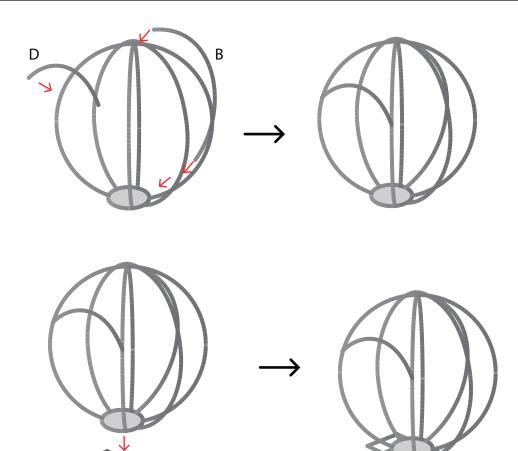

- **Free hand -** place the stencil on a flat surface and trace the printed lines with the 3D pen (you may cover the printout with parchment or tracing paper). Oncefilament cools,remove the pieces from the paper and fuse them together as instructed.
- **3Dmate BASE Design Mat** the easy way to improve the quality of your creations. Place the stencil under the mat, draw within the indicated grooves. Once the filament cools, bend the mat and remove the piece and fuse together with other parts as instructed. Enjoy your perfect 3D creations.