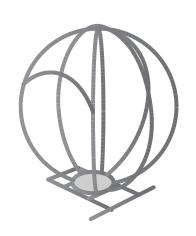

Thank you for your purchase!

Enjoy our 3D pen stencils. They are meant to serve as guide to make 3D pen creations more accurate and enjoyable. You can use them free hand, but they work best with our **3Dmate BASE Design Mat** 

- **Free hand -** place the stencil on a flat surface and trace the printed lines with the 3D pen (you may cover the printout with parchment or tracing paper). Oncefilament cools,remove the pieces from the paper and fuse them together as instructed.
- **3Dmate BASE Design Mat** the easy way to improve the quality of your creations. Place the stencil under the mat, draw within the indicated grooves. Once the filament cools, bend the mat and remove the piece and fuse together with other parts as instructed. Enjoy your perfect 3D creations.