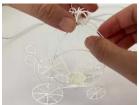

Thank you for your purchase!

Enjoy our 3D pen stencils. They are meant to serve as guide to make 3D pen creations more accurate and enjoyable. You can use them free hand, but they work best with our **3Dmate BASE Design Mat** 

- **Free hand -** place the stencil on a flat surface and trace the printed lines with the 3D pen (you may cover the printout with parchment or tracing paper). Oncefilament cools,remove the pieces from the paper and fuse them together as instructed.
- **3Dmate BASE Design Mat** the easy way to improve the quality of your creations. Place the stencil under the mat, draw within the indicated grooves. Once the filament cools, bend the mat and remove the piece and fuse together with other parts as instructed. Enjoy your perfect 3D creations.