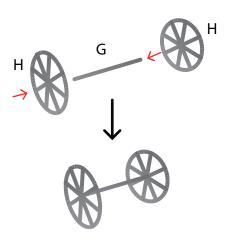

- **Free hand -** place the stencil on a flat surface and trace the printed lines with the 3D pen (you may cover the printout with parchment or tracing paper). Oncefilament cools,remove the pieces from the paper and fuse them together as instructed.
- **3Dmate BASE Design Mat** the easy way to improve the quality of your creations. Place the stencil under the mat, draw within the indicated grooves. Once the filament cools, bend the mat and remove the piece and fuse together with other parts as instructed. Enjoy your perfect 3D creations.