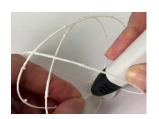

- **Free hand -** place the stencil on a flat surface and trace the printed lines with the 3D pen (you may cover the printout with parchment or tracing paper). Oncefilament cools,remove the pieces from the paper and fuse them together as instructed.
- **3Dmate BASE Design Mat** the easy way to improve the quality of your creations. Place the stencil under the mat, draw within the indicated grooves. Once the filament cools, bend the mat and remove the piece and fuse together with other parts as instructed. Enjoy your perfect 3D creations.