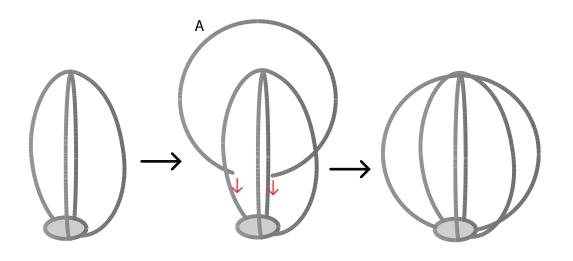

- **Free hand -** place the stencil on a flat surface and trace the printed lines with the 3D pen (you may cover the printout with parchment or tracing paper). Oncefilament cools,remove the pieces from the paper and fuse them together as instructed.
- **3Dmate BASE Design Mat** the easy way to improve the quality of your creations. Place the stencil under the mat, draw within the indicated grooves. Once the filament cools, bend the mat and remove the piece and fuse together with other parts as instructed. Enjoy your perfect 3D creations.