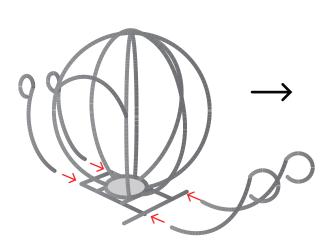

- **Free hand -** place the stencil on a flat surface and trace the printed lines with the 3D pen (you may cover the printout with parchment or tracing paper). Oncefilament cools,remove the pieces from the paper and fuse them together as instructed.
- **3Dmate BASE Design Mat** the easy way to improve the quality of your creations. Place the stencil under the mat, draw within the indicated grooves. Once the filament cools, bend the mat and remove the piece and fuse together with other parts as instructed. Enjoy your perfect 3D creations.