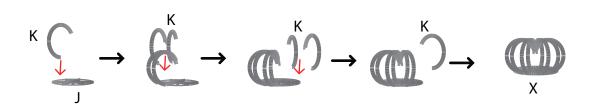

- **Free hand -** place the stencil on a flat surface and trace the printed lines with the 3D pen (you may cover the printout with parchment or tracing paper). Oncefilament cools,remove the pieces from the paper and fuse them together as instructed.
- **3Dmate BASE Design Mat** the easy way to improve the quality of your creations. Place the stencil under the mat, draw within the indicated grooves. Once the filament cools, bend the mat and remove the piece and fuse together with other parts as instructed. Enjoy your perfect 3D creations.