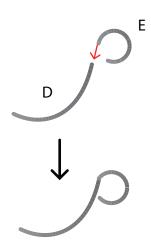

- **Free hand -** place the stencil on a flat surface and trace the printed lines with the 3D pen (you may cover the printout with parchment or tracing paper). Oncefilament cools,remove the pieces from the paper and fuse them together as instructed.
- **3Dmate BASE Design Mat** the easy way to improve the quality of your creations. Place the stencil under the mat, draw within the indicated grooves. Once the filament cools, bend the mat and remove the piece and fuse together with other parts as instructed. Enjoy your perfect 3D creations.