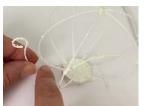

Thank you for your purchase!

Enjoy our 3D pen stencils. They are meant to serve as guide to make 3D pen creations more accurate and enjoyable. You can use them free hand, but they work best with our **3Dmate BASE Design Mat** 

- **Free hand -** place the stencil on a flat surface and trace the printed lines with the 3D pen (you may cover the printout with parchment or tracing paper). Oncefilament cools,remove the pieces from the paper and fuse them together as instructed.
- **3Dmate BASE Design Mat** the easy way to improve the quality of your creations. Place the stencil under the mat, draw within the indicated grooves. Once the filament cools, bend the mat and remove the piece and fuse together with other parts as instructed. Enjoy your perfect 3D creations.