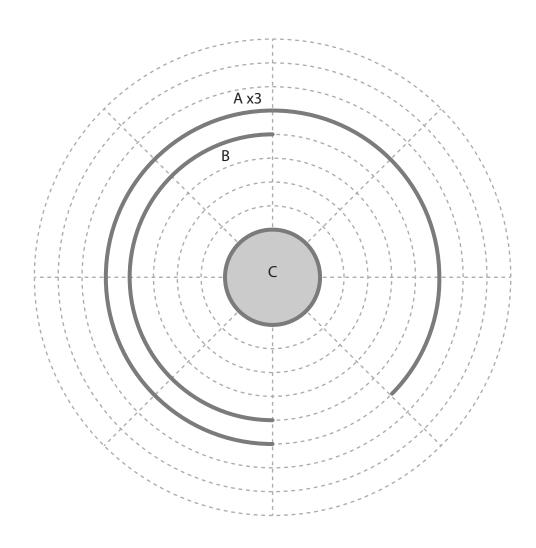

- **Free hand -** place the stencil on a flat surface and trace the printed lines with the 3D pen (you may cover the printout with parchment or tracing paper). Oncefilament cools,remove the pieces from the paper and fuse them together as instructed.
- **3Dmate BASE Design Mat** the easy way to improve the quality of your creations. Place the stencil under the mat, draw within the indicated grooves. Once the filament cools, bend the mat and remove the piece and fuse together with other parts as instructed. Enjoy your perfect 3D creations.