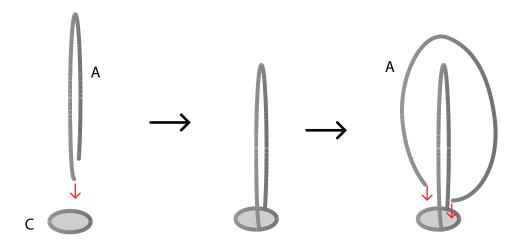

- **Free hand -** place the stencil on a flat surface and trace the printed lines with the 3D pen (you may cover the printout with parchment or tracing paper). Oncefilament cools,remove the pieces from the paper and fuse them together as instructed.
- **3Dmate BASE Design Mat** the easy way to improve the quality of your creations. Place the stencil under the mat, draw within the indicated grooves. Once the filament cools, bend the mat and remove the piece and fuse together with other parts as instructed. Enjoy your perfect 3D creations.