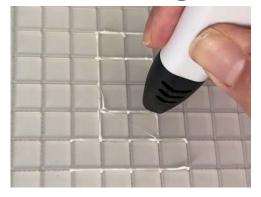

- **Free hand -** place the stencil on a flat surface and trace the printed lines with the 3D pen (you may cover the printout with parchment or tracing paper). Oncefilament cools,remove the pieces from the paper and fuse them together as instructed.
- **3Dmate BASE Design Mat** the easy way to improve the quality of your creations. Place the stencil under the mat, draw within the indicated grooves. Once the filament cools, bend the mat and remove the piece and fuse together with other parts as instructed. Enjoy your perfect 3D creations.