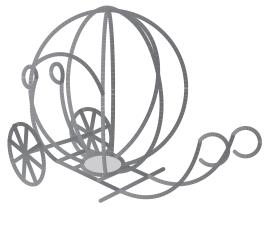

You can find helpful YouTube video guide showing how to complete this stencil here: www.bit.ly/3dmate-yt-cinderella-carriage

Video Tutorial Available at: www.bit.ly/3dmate-yt-cinderella-carriage