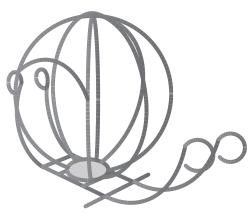

Thank you for your purchase!

Enjoy our 3D pen stencils. They are meant to serve as guide to make 3D pen creations more accurate and enjoyable. You can use them free hand, but they work best with our **3Dmate BASE Design Mat** 

You can find helpful YouTube video guide showing how to complete this stencil here: www.bit.ly/3dmate-yt-cinderella-carriage

Video Tutorial Available at: www.bit.ly/3dmate-yt-cinderella-carriage