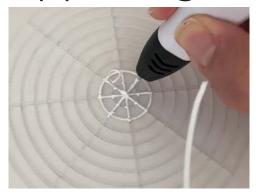

- **Free hand -** place the stencil on a flat surface and trace the printed lines with the 3D pen (you may cover the printout with parchment or tracing paper). Oncefilament cools,remove the pieces from the paper and fuse them together as instructed.
- **3Dmate BASE Design Mat** the easy way to improve the quality of your creations. Place the stencil under the mat, draw within the indicated grooves. Once the filament cools, bend the mat and remove the piece and fuse together with other parts as instructed. Enjoy your perfect 3D creations.