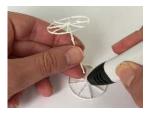

- **Free hand -** place the stencil on a flat surface and trace the printed lines with the 3D pen (you may cover the printout with parchment or tracing paper). Oncefilament cools,remove the pieces from the paper and fuse them together as instructed.
- **3Dmate BASE Design Mat** the easy way to improve the quality of your creations. Place the stencil under the mat, draw within the indicated grooves. Once the filament cools, bend the mat and remove the piece and fuse together with other parts as instructed. Enjoy your perfect 3D creations.