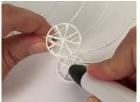

- **Free hand -** place the stencil on a flat surface and trace the printed lines with the 3D pen (you may cover the printout with parchment or tracing paper). Oncefilament cools,remove the pieces from the paper and fuse them together as instructed.
- **3Dmate BASE Design Mat** the easy way to improve the quality of your creations. Place the stencil under the mat, draw within the indicated grooves. Once the filament cools, bend the mat and remove the piece and fuse together with other parts as instructed. Enjoy your perfect 3D creations.