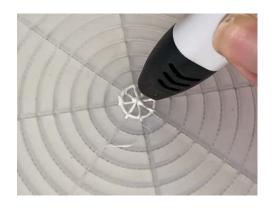

- **Free hand -** place the stencil on a flat surface and trace the printed lines with the 3D pen (you may cover the printout with parchment or tracing paper). Oncefilament cools,remove the pieces from the paper and fuse them together as instructed.
- **3Dmate BASE Design Mat** the easy way to improve the quality of your creations. Place the stencil under the mat, draw within the indicated grooves. Once the filament cools, bend the mat and remove the piece and fuse together with other parts as instructed. Enjoy your perfect 3D creations.