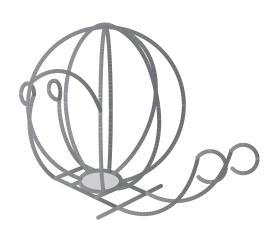

Thank you for your purchase!

Enjoy our 3D pen stencils. They are meant to serve as guide to make 3D pen creations more accurate and enjoyable. You can use them free hand, but they work best with our **3Dmate BASE Design Mat** 

You can find helpful YouTube video guide showing how to complete this stencil here: www.bit.ly/3dmate-yt-cinderella-carriage

Video Tutorial Available at: www.bit.ly/3dmate-yt-cinderella-carriage