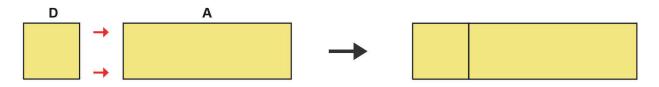

- **Free hand** place the stencil on a flat surface and trace the printed lines with the 3D pen (you may cover the printout with parchment or tracing paper). Oncefilament cools, remove the pieces from the paper and fuse them together as instructed.
- **3Dmate STARTER Design Mat** the easy way to improve the quality of your creations. Place the stencil under the mat, draw within the indicated grooves. Once the filament cools, bend the mat and remove the piece and fuse together with other parts as instructed. Enjoy your perfect 3D creations.