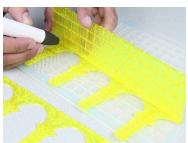

- **Free hand** place the stencil on a flat surface and trace the printed lines with the 3D pen (you may cover the printout with parchment or tracing paper). Oncefilament cools, remove the pieces from the paper and fuse them together as instructed.
- **3Dmate STARTER Design Mat** the easy way to improve the quality of your creations. Place the stencil under the mat, draw within the indicated grooves. Once the filament cools, bend the mat and remove the piece and fuse together with other parts as instructed. Enjoy your perfect 3D creations.