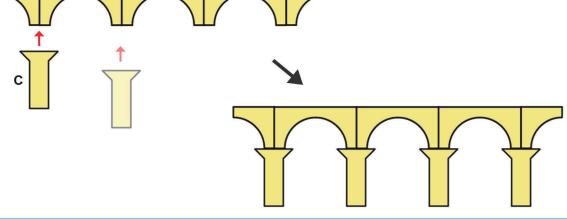

- **Free hand** place the stencil on a flat surface and trace the printed lines with the 3D pen (you may cover the printout with parchment or tracing paper). Oncefilament cools, remove the pieces from the paper and fuse them together as instructed.
- **3Dmate STARTER Design Mat** the easy way to improve the quality of your creations. Place the stencil under the mat, draw within the indicated grooves. Once the filament cools, bend the mat and remove the piece and fuse together with other parts as instructed. Enjoy your perfect 3D creations.