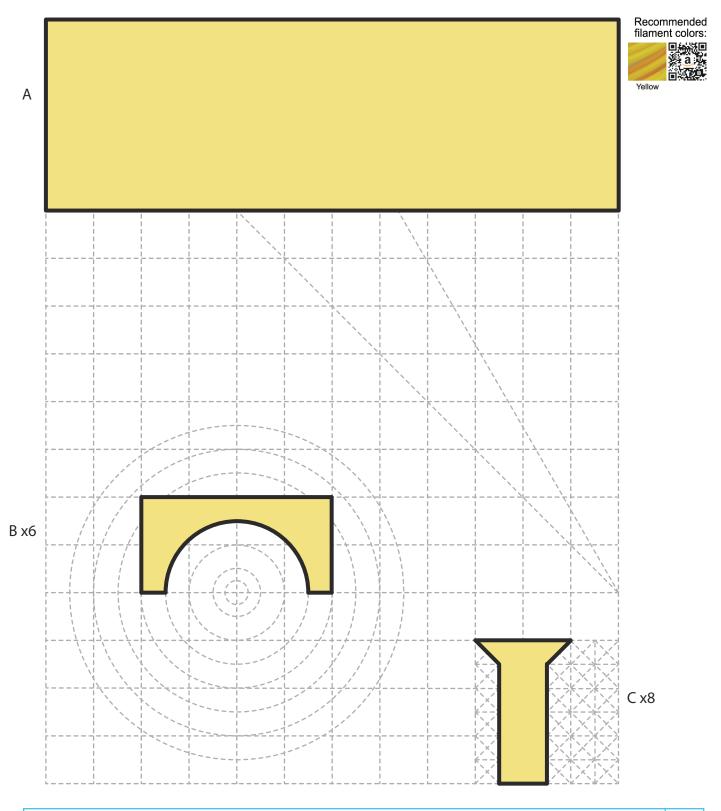

3D PEN TEMPLATE

Thank you for your purchase!

Enjoy our 3D pen stencils. They are meant to serve as guide to make 3D pen creations more accurate and enjoyable. You can use them free hand, but they work best with our **3Dmate STARTER Design Mat** 

- **Free hand** place the stencil on a flat surface and trace the printed lines with the 3D pen (you may cover the printout with parchment or tracing paper). Oncefilament cools, remove the pieces from the paper and fuse them together as instructed.
- **3Dmate STARTER Design Mat** the easy way to improve the quality of your creations. Place the stencil under the mat, draw within the indicated grooves. Once the filament cools, bend the mat and remove the piece and fuse together with other parts as instructed. Enjoy your perfect 3D creations.

NOTE: These and additional stencils are available for download at: www.the3dmate.com/projects. Please enjoy.

**3Dmate STARTER** can be purchased on Amazon. Search for keyword:

"3Dmate STARTER 3D Pen Mat" or use the QR code