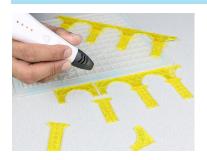

- **Free hand** place the stencil on a flat surface and trace the printed lines with the 3D pen (you may cover the printout with parchment or tracing paper). Oncefilament cools, remove the pieces from the paper and fuse them together as instructed.
- **3Dmate STARTER Design Mat** the easy way to improve the quality of your creations. Place the stencil under the mat, draw within the indicated grooves. Once the filament cools, bend the mat and remove the piece and fuse together with other parts as instructed. Enjoy your perfect 3D creations.