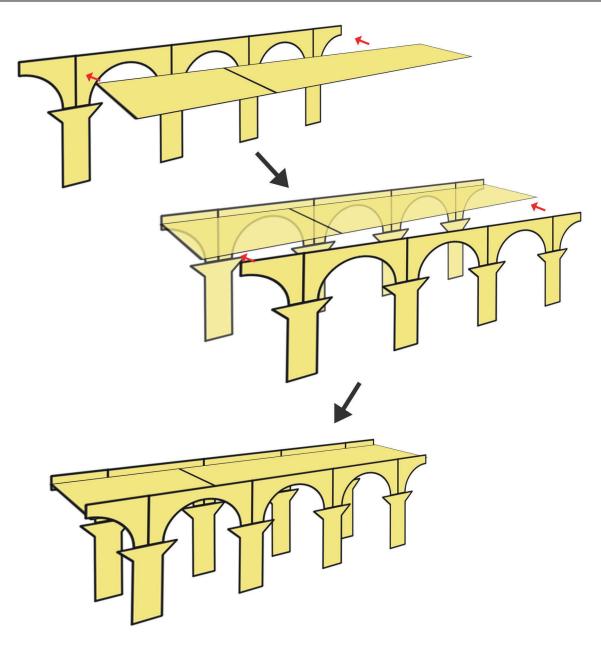

- **Free hand** place the stencil on a flat surface and trace the printed lines with the 3D pen (you may cover the printout with parchment or tracing paper). Oncefilament cools, remove the pieces from the paper and fuse them together as instructed.
- **3Dmate STARTER Design Mat** the easy way to improve the quality of your creations. Place the stencil under the mat, draw within the indicated grooves. Once the filament cools, bend the mat and remove the piece and fuse together with other parts as instructed. Enjoy your perfect 3D creations.