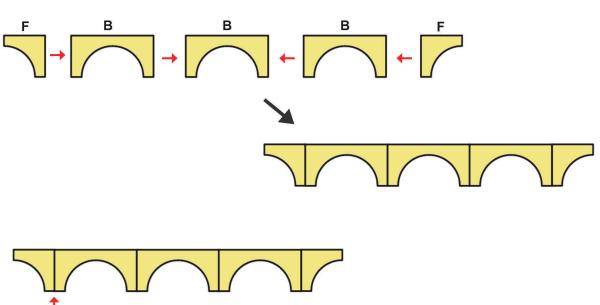

- **Free hand** place the stencil on a flat surface and trace the printed lines with the 3D pen (you may cover the printout with parchment or tracing paper). Oncefilament cools, remove the pieces from the paper and fuse them together as instructed.
- **3Dmate STARTER Design Mat** the easy way to improve the quality of your creations. Place the stencil under the mat, draw within the indicated grooves. Once the filament cools, bend the mat and remove the piece and fuse together with other parts as instructed. Enjoy your perfect 3D creations.