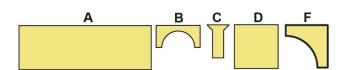

3D PEN TEMPLATE

Thank you for your purchase!

Enjoy our 3D pen stencils. They are meant to serve as guide to make 3D pen creations more accurate and enjoyable. You can use them free hand, but they work best with our **3Dmate STARTER Design Mat** 

- **Free hand** place the stencil on a flat surface and trace the printed lines with the 3D pen (you may cover the printout with parchment or tracing paper). Oncefilament cools, remove the pieces from the paper and fuse them together as instructed.
- **3Dmate STARTER Design Mat** the easy way to improve the quality of your creations. Place the stencil under the mat, draw within the indicated grooves. Once the filament cools, bend the mat and remove the piece and fuse together with other parts as instructed. Enjoy your perfect 3D creations.