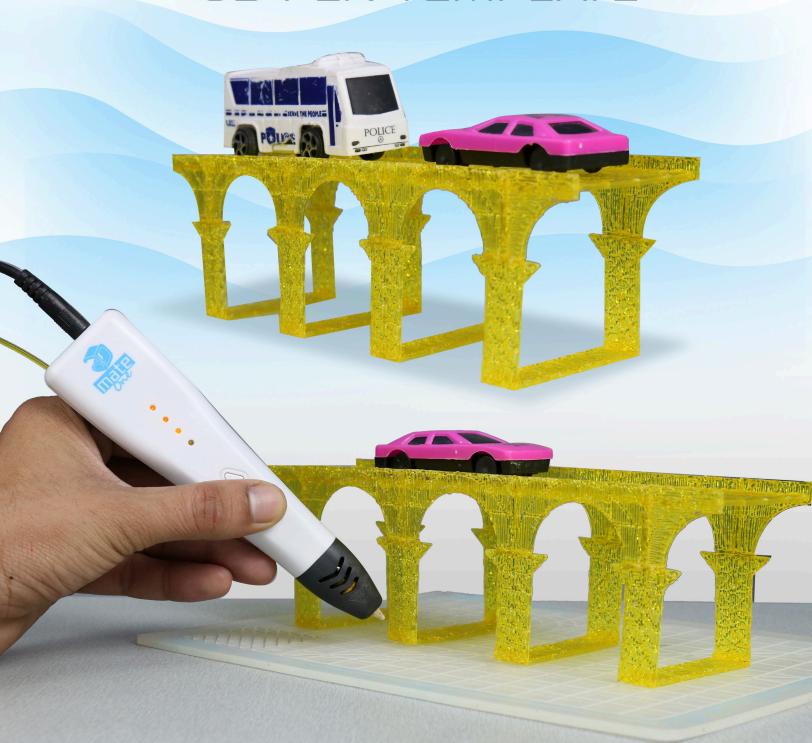

3D PEN TEMPLATE

Thank you for your purchase!

Enjoy our 3D pen stencils. They are meant to serve as guide to make 3D pen creations more accurate and enjoyable. You can use them free hand, but they work best with our **3Dmate STARTER Design Mat** 

- **Free hand** place the stencil on a flat surface and trace the printed lines with the 3D pen (you may cover the printout with parchment or tracing paper). Oncefilament cools, remove the pieces from the paper and fuse them together as instructed.
- **3Dmate STARTER Design Mat** the easy way to improve the quality of your creations. Place the stencil under the mat, draw within the indicated grooves. Once the filament cools, bend the mat and remove the piece and fuse together with other parts as instructed. Enjoy your perfect 3D creations.