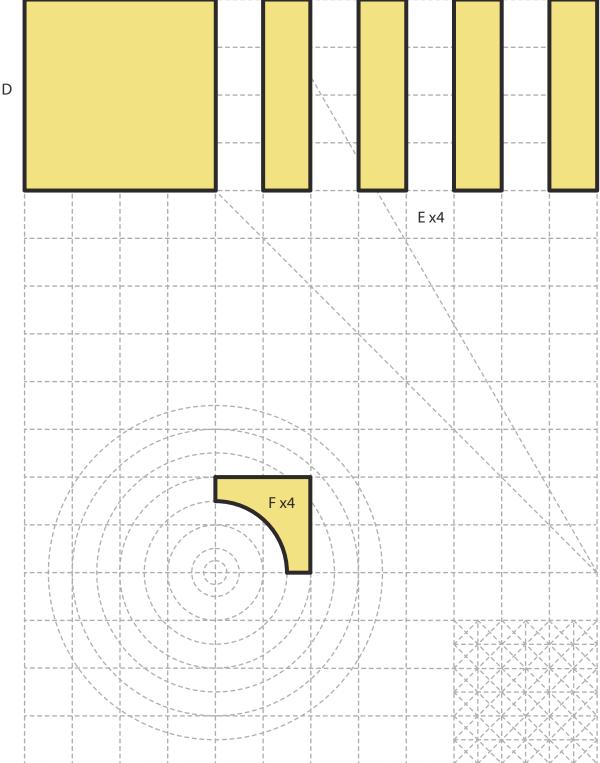

3D PEN TEMPLATE

Thank you for your purchase!

Enjoy our 3D pen stencils. They are meant to serve as guide to make 3D pen creations more accurate and enjoyable. You can use them free hand, but they work best with our **3Dmate STARTER Design Mat** 

- **Free hand** place the stencil on a flat surface and trace the printed lines with the 3D pen (you may cover the printout with parchment or tracing paper). Oncefilament cools, remove the pieces from the paper and fuse them together as instructed.
- **3Dmate STARTER Design Mat** the easy way to improve the quality of your creations. Place the stencil under the mat, draw within the indicated grooves. Once the filament cools, bend the mat and remove the piece and fuse together with other parts as instructed. Enjoy your perfect 3D creations.