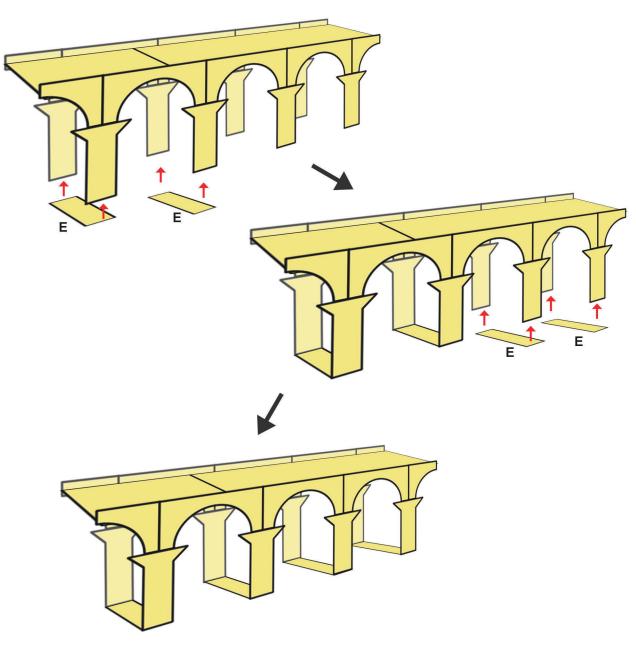

3D PEN TEMPLATE

Thank you for your purchase!

Enjoy our 3D pen stencils. They are meant to serve as guide to make 3D pen creations more accurate and enjoyable. You can use them free hand, but they work best with our **3Dmate STARTER Design Mat** 

- **Free hand** place the stencil on a flat surface and trace the printed lines with the 3D pen (you may cover the printout with parchment or tracing paper). Oncefilament cools, remove the pieces from the paper and fuse them together as instructed.
- **3Dmate STARTER Design Mat** the easy way to improve the quality of your creations. Place the stencil under the mat, draw within the indicated grooves. Once the filament cools, bend the mat and remove the piece and fuse together with other parts as instructed. Enjoy your perfect 3D creations.

You can find helpful YouTube video guide showing how to complete this stencil here:

www.bit.ly/3dmate-yt-bridge

3Dmate STARTER design mat is available on Amazon www.bit.ly/3dmate-starter-amazon

www.bit.ly/3dmate-yt-bridge