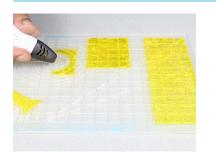

- **Free hand** place the stencil on a flat surface and trace the printed lines with the 3D pen (you may cover the printout with parchment or tracing paper). Oncefilament cools, remove the pieces from the paper and fuse them together as instructed.
- **3Dmate STARTER Design Mat** the easy way to improve the quality of your creations. Place the stencil under the mat, draw within the indicated grooves. Once the filament cools, bend the mat and remove the piece and fuse together with other parts as instructed. Enjoy your perfect 3D creations.