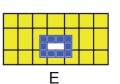

.ly/3dmate-yt-bird-house



# Upper Middle Square





Recommended filament colors:



A-2x





@the3dmate





# Upper Left Triangle





Recommended filament colors:















# Upper Right Circle





Recommended filament colors:







@the3dmate







### Lower Right Square





Recommended filament colors:













/3dmate



6





# Lower Middle Square





Recommended filament colors:

















# Lower Middle Square





Recommended filament colors:



F

8





Video Tutorial Available at: www.bit.ly/3dmate-yt-bird-house



### Lower Right Square





Recommended filament colors:



G-2x





@the3dmate









Video Tutorial Available at: www.bit.ly/3dmate-yt-bird-house























Video Tutorial Available at: www.bit.ly/3dmate-yt-bird-house