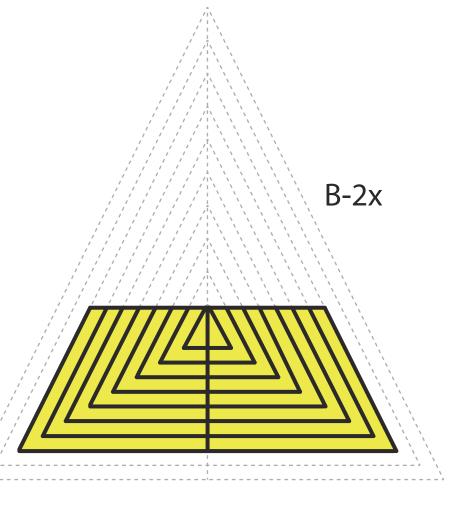

le for download at: www.the3dmate.com/projects. Please enjoy.

**3Dmate BASE** can be purchased on Amazon. Search for keyword:

"3Dmate BASE 3D Pen Mat" or use the QR code:

Choose 3Dmate BASE branded mat to assure stencil compatibility.



Please leave us a review on Amazon. Your review helps other customers and is greatly appreciated.

Get all the filament colors needed to complete this creation and more!
Buy Filamate 36 color PLA filament pack on Amazon at: www.bit.ly/filamate-stencils





You can find helpful YouTube video guide showing how to complete this stencil here:









Video Tutorial Available at: www.bit.ly/3dmate-yt-bird-house



# Upper Middle Square





Recommended filament colors:



A-2x





@the3dmate





# Upper Left Triangle





Recommended filament colors:















# Upper Right Circle





Recommended filament colors:







@the3dmate







### Lower Right Square





Recommended filament colors:













/3dmate



6





# Lower Middle Square





Recommended filament colors:

















# Lower Middle Square





Recommended filament colors:



F

8





Video Tutorial Available at: www.bit.ly/3dmate-yt-bird-house



### Lower Right Square





Recommended filament colors:



G-2x





@the3dmate









Video Tutorial Available at: www.bit.ly/3dmate-yt-bird-house























Video Tutorial Available at: www.bit.ly/3dmate-yt-bird-house