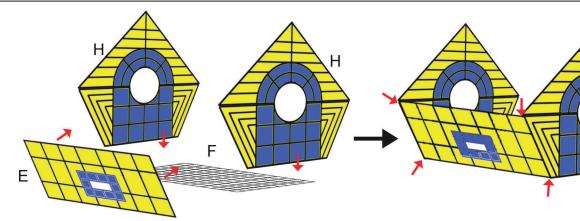

- Free hand place the stencil on a flat surface and trace the printed lines with the 3D pen (you may cover the printout with parchment or tracing paper). Oncefilament cools, remove the pieces from the paper and fuse them together as instructed.
- **3Dmate BASE Design Mat** the easy way to improve the quality of your creations. Place the stencil under the mat, draw within the indicated grooves. Once the filament cools, bend the mat and remove the piece and fuse together with other parts as instructed. Enjoy your perfect 3D creations.