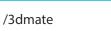

it.ly/filamate-stencils





You can find helpful YouTube video guide showing how to complete this stencil here:









Video Tutorial Available at: www.bit.ly/3dmate-yt-bird-house



# Upper Middle Square





Recommended filament colors:



A-2x





@the3dmate





# Upper Left Triangle





Recommended filament colors:















# Upper Right Circle





Recommended filament colors:







@the3dmate







### Lower Right Square





Recommended filament colors:













/3dmate



6





# Lower Middle Square





Recommended filament colors:

















# Lower Middle Square





Recommended filament colors:



F

8





Video Tutorial Available at: www.bit.ly/3dmate-yt-bird-house



### Lower Right Square





Recommended filament colors:



G-2x





@the3dmate









Video Tutorial Available at: www.bit.ly/3dmate-yt-bird-house























Video Tutorial Available at: www.bit.ly/3dmate-yt-bird-house