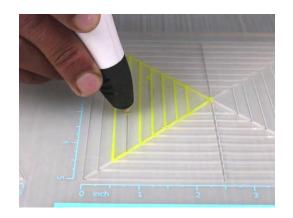

- Free hand place the stencil on a flat surface and trace the printed lines with the 3D pen (you may cover the printout with parchment or tracing paper). Oncefilament cools, remove the pieces from the paper and fuse them together as instructed.
- **3Dmate BASE Design Mat** the easy way to improve the quality of your creations. Place the stencil under the mat, draw within the indicated grooves. Once the filament cools, bend the mat and remove the piece and fuse together with other parts as instructed. Enjoy your perfect 3D creations.