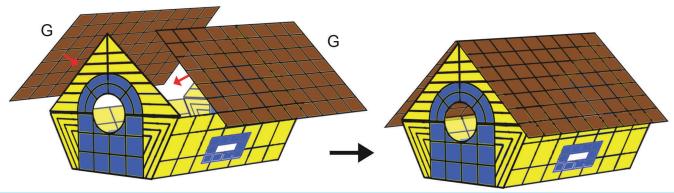

- Free hand place the stencil on a flat surface and trace the printed lines with the 3D pen (you may cover the printout with parchment or tracing paper). Oncefilament cools, remove the pieces from the paper and fuse them together as instructed.
- **3Dmate BASE Design Mat** the easy way to improve the quality of your creations. Place the stencil under the mat, draw within the indicated grooves. Once the filament cools, bend the mat and remove the piece and fuse together with other parts as instructed. Enjoy your perfect 3D creations.

# Lower Middle Square

Recommended filament colors:

F

8

Video Tutorial Available at: www.bit.ly/3dmate-yt-bird-house