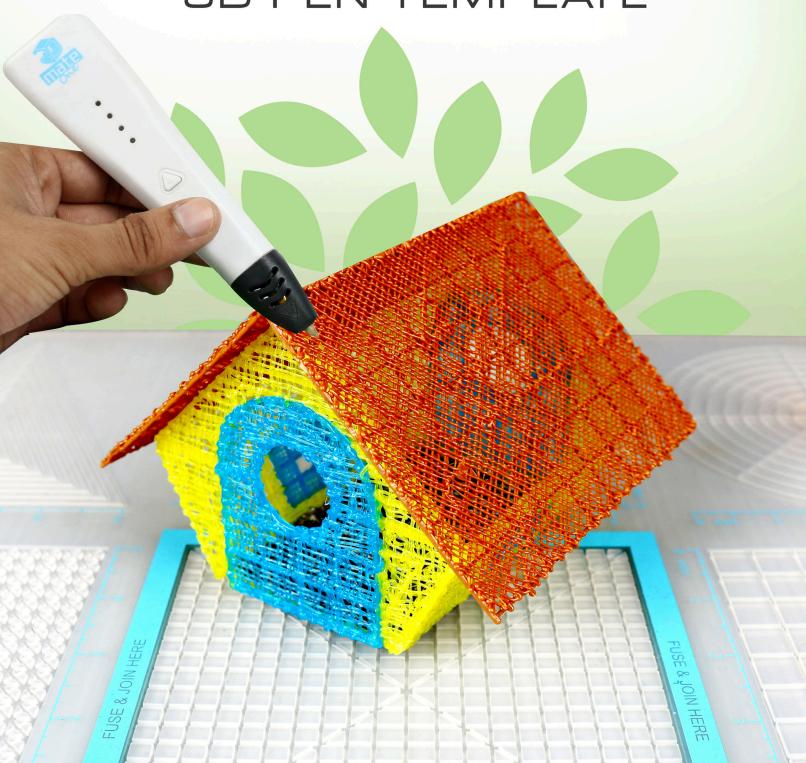

You can find helpful YouTube video guide showing how to complete this stencil here:

Video Tutorial Available at: www.bit.ly/3dmate-yt-bird-house