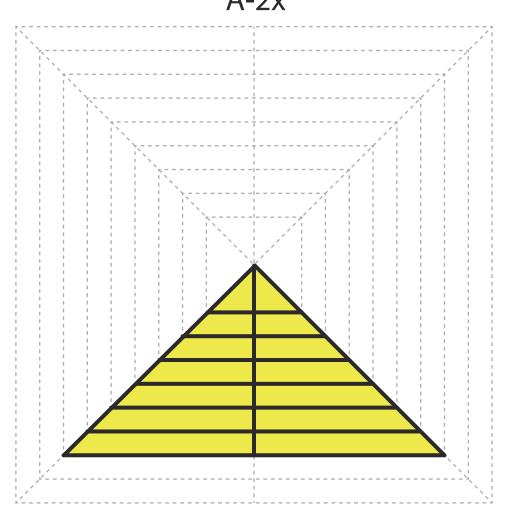

joy your perfect 3D creations.

NOTE: These and additional stencils are available for download at: www.the3dmate.com/projects. Please enjoy.

**3Dmate BASE** can be purchased on Amazon. Search for keyword:

"3Dmate BASE 3D Pen Mat" or use the QR code:

Choose 3Dmate BASE branded mat to assure stencil compatibility.



Please leave us a review on Amazon. Your review helps other customers and is greatly appreciated.

Get all the filament colors needed to complete this creation and more!
Buy Filamate 36 color PLA filament pack on Amazon at: www.bit.ly/filamate-stencils





You can find helpful YouTube video guide showing how to complete this stencil here:









Video Tutorial Available at: www.bit.ly/3dmate-yt-bird-house



# Upper Middle Square





Recommended filament colors:



A-2x





@the3dmate





# Upper Left Triangle





Recommended filament colors:















# Upper Right Circle





Recommended filament colors:







@the3dmate







### Lower Right Square





Recommended filament colors:













/3dmate



6





# Lower Middle Square





Recommended filament colors:

















# Lower Middle Square





Recommended filament colors:



F

8





Video Tutorial Available at: www.bit.ly/3dmate-yt-bird-house



### Lower Right Square





Recommended filament colors:



G-2x





@the3dmate









Video Tutorial Available at: www.bit.ly/3dmate-yt-bird-house























Video Tutorial Available at: www.bit.ly/3dmate-yt-bird-house