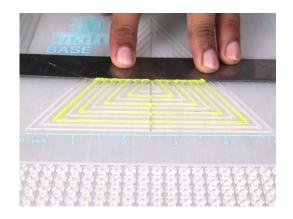

- Free hand place the stencil on a flat surface and trace the printed lines with the 3D pen (you may cover the printout with parchment or tracing paper). Oncefilament cools, remove the pieces from the paper and fuse them together as instructed.
- **3Dmate BASE Design Mat** the easy way to improve the quality of your creations. Place the stencil under the mat, draw within the indicated grooves. Once the filament cools, bend the mat and remove the piece and fuse together with other parts as instructed. Enjoy your perfect 3D creations.