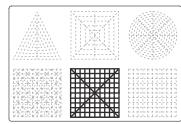

# Upper Middle Square

Recommended filament colors:

A-2x

@the3dmate

# Upper Left Triangle

Recommended filament colors:

# Upper Right Circle

Recommended filament colors:

@the3dmate

### Lower Right Square

Recommended filament colors:

/3dmate

6

# Lower Middle Square

Recommended filament colors: