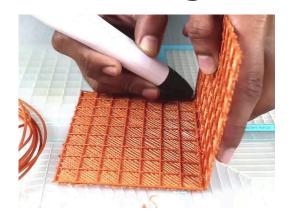

- Free hand place the stencil on a flat surface and trace the printed lines with the 3D pen (you may cover the printout with parchment or tracing paper). Oncefilament cools, remove the pieces from the paper and fuse them together as instructed.
- **3Dmate BASE Design Mat** the easy way to improve the quality of your creations. Place the stencil under the mat, draw within the indicated grooves. Once the filament cools, bend the mat and remove the piece and fuse together with other parts as instructed. Enjoy your perfect 3D creations.