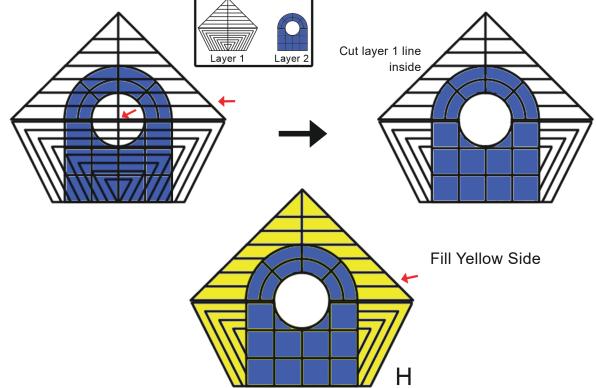

- Free hand place the stencil on a flat surface and trace the printed lines with the 3D pen (you may cover the printout with parchment or tracing paper). Oncefilament cools, remove the pieces from the paper and fuse them together as instructed.
- **3Dmate BASE Design Mat** the easy way to improve the quality of your creations. Place the stencil under the mat, draw within the indicated grooves. Once the filament cools, bend the mat and remove the piece and fuse together with other parts as instructed. Enjoy your perfect 3D creations.