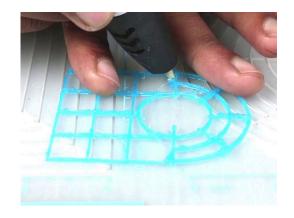

- Free hand place the stencil on a flat surface and trace the printed lines with the 3D pen (you may cover the printout with parchment or tracing paper). Oncefilament cools, remove the pieces from the paper and fuse them together as instructed.
- **3Dmate BASE Design Mat** the easy way to improve the quality of your creations. Place the stencil under the mat, draw within the indicated grooves. Once the filament cools, bend the mat and remove the piece and fuse together with other parts as instructed. Enjoy your perfect 3D creations.

NOTE: These and additional stencils are available for download at: www.the3dmate.com/projects. Please enjoy.

**3Dmate BASE** can be purchased on Amazon. Search for keyword:

"3Dmate BASE 3D Pen Mat" or use the QR code: