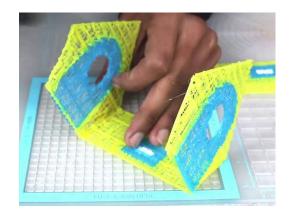

- Free hand place the stencil on a flat surface and trace the printed lines with the 3D pen (you may cover the printout with parchment or tracing paper). Oncefilament cools, remove the pieces from the paper and fuse them together as instructed.
- **3Dmate BASE Design Mat** the easy way to improve the quality of your creations. Place the stencil under the mat, draw within the indicated grooves. Once the filament cools, bend the mat and remove the piece and fuse together with other parts as instructed. Enjoy your perfect 3D creations.

You can find helpful YouTube video guide showing how to complete this stencil here:

Video Tutorial Available at: www.bit.ly/3dmate-yt-bird-house