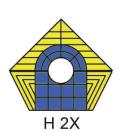

.bit.ly/3dmate-yt-bird-house



# Upper Middle Square





Recommended filament colors:



A-2x





@the3dmate





# Upper Left Triangle





Recommended filament colors:















# Upper Right Circle





Recommended filament colors:







@the3dmate







### Lower Right Square





Recommended filament colors:













/3dmate



6





# Lower Middle Square





Recommended filament colors:

















# Lower Middle Square





Recommended filament colors:



F

8





Video Tutorial Available at: www.bit.ly/3dmate-yt-bird-house



### Lower Right Square





Recommended filament colors:



G-2x





@the3dmate









Video Tutorial Available at: www.bit.ly/3dmate-yt-bird-house























Video Tutorial Available at: www.bit.ly/3dmate-yt-bird-house