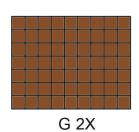

### Lower Right Square

Recommended filament colors:

G-2x

@the3dmate

Video Tutorial Available at: www.bit.ly/3dmate-yt-bird-house

Video Tutorial Available at: www.bit.ly/3dmate-yt-bird-house