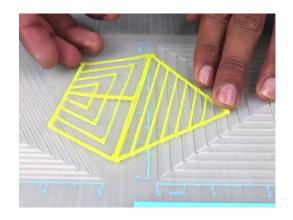

- Free hand place the stencil on a flat surface and trace the printed lines with the 3D pen (you may cover the printout with parchment or tracing paper). Oncefilament cools, remove the pieces from the paper and fuse them together as instructed.
- **3Dmate BASE Design Mat** the easy way to improve the quality of your creations. Place the stencil under the mat, draw within the indicated grooves. Once the filament cools, bend the mat and remove the piece and fuse together with other parts as instructed. Enjoy your perfect 3D creations.