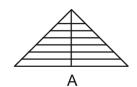

# Lower Middle Square

Recommended filament colors:

# Lower Middle Square

Recommended filament colors:

F

8

Video Tutorial Available at: www.bit.ly/3dmate-yt-bird-house