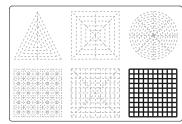

# Upper Middle Square

Recommended filament colors:

A-2x

@the3dmate

# Upper Left Triangle

Recommended filament colors:

# Upper Right Circle

Recommended filament colors:

@the3dmate

### Lower Right Square

Recommended filament colors:

/3dmate

6

# Lower Middle Square

Recommended filament colors: