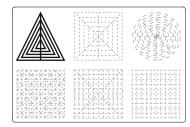

# Upper Middle Square

Recommended filament colors:

A-2x

@the3dmate

# Upper Left Triangle

Recommended filament colors:

# Upper Right Circle

Recommended filament colors:

@the3dmate

### Lower Right Square

Recommended filament colors:

/3dmate

6

# Lower Middle Square

Recommended filament colors: