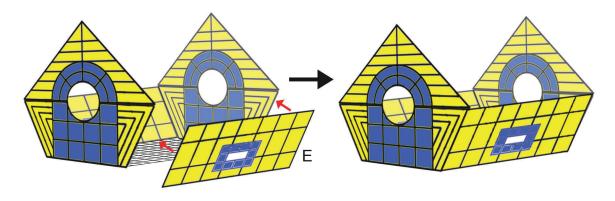

- Free hand place the stencil on a flat surface and trace the printed lines with the 3D pen (you may cover the printout with parchment or tracing paper). Oncefilament cools, remove the pieces from the paper and fuse them together as instructed.
- **3Dmate BASE Design Mat** the easy way to improve the quality of your creations. Place the stencil under the mat, draw within the indicated grooves. Once the filament cools, bend the mat and remove the piece and fuse together with other parts as instructed. Enjoy your perfect 3D creations.

### Lower Right Square

Recommended filament colors:

G-2x

@the3dmate

Video Tutorial Available at: www.bit.ly/3dmate-yt-bird-house

Video Tutorial Available at: www.bit.ly/3dmate-yt-bird-house