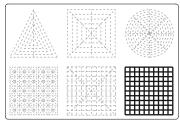

# Upper Middle Square

Recommended filament colors:

A-2x

@the3dmate

# Upper Left Triangle

Recommended filament colors:

# Upper Right Circle

Recommended filament colors:

@the3dmate

### Lower Right Square

Recommended filament colors:

/3dmate

6

# Lower Middle Square

Recommended filament colors: