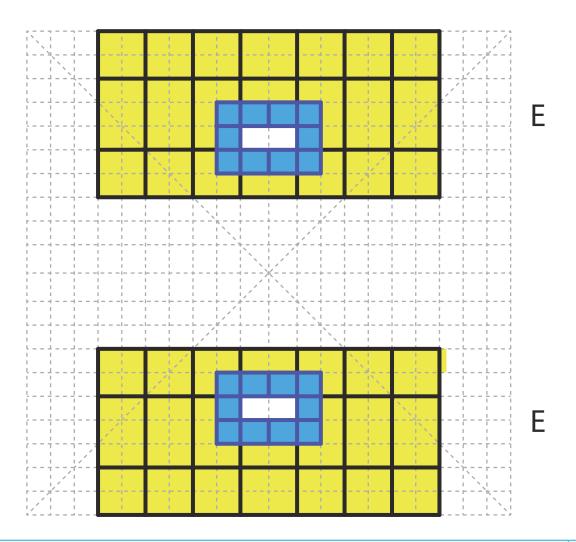

- Free hand place the stencil on a flat surface and trace the printed lines with the 3D pen (you may cover the printout with parchment or tracing paper). Oncefilament cools, remove the pieces from the paper and fuse them together as instructed.
- **3Dmate BASE Design Mat** the easy way to improve the quality of your creations. Place the stencil under the mat, draw within the indicated grooves. Once the filament cools, bend the mat and remove the piece and fuse together with other parts as instructed. Enjoy your perfect 3D creations.

# Upper Middle Square

Recommended filament colors:

A-2x

@the3dmate

# Lower Middle Square

Recommended filament colors: