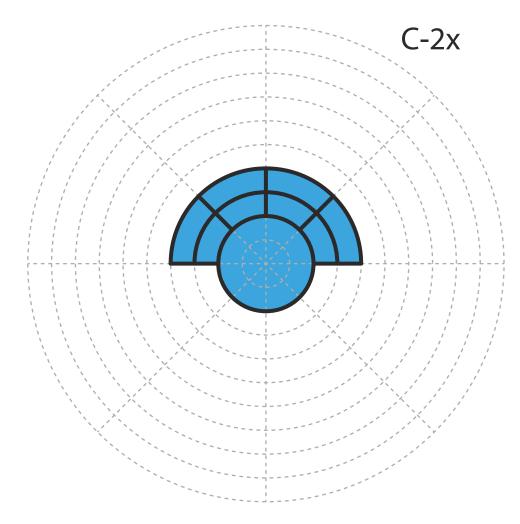

e BASE** can be purchased on Amazon. Search for keyword:

"3Dmate BASE 3D Pen Mat" or use the QR code:

Choose 3Dmate BASE branded mat to assure stencil compatibility.



Please leave us a review on Amazon. Your review helps other customers and is greatly appreciated.

Get all the filament colors needed to complete this creation and more!
Buy Filamate 36 color PLA filament pack on Amazon at: www.bit.ly/filamate-stencils





You can find helpful YouTube video guide showing how to complete this stencil here:









Video Tutorial Available at: www.bit.ly/3dmate-yt-bird-house



# Upper Middle Square





Recommended filament colors:



A-2x





@the3dmate





# Upper Left Triangle





Recommended filament colors:















# Upper Right Circle





Recommended filament colors:







@the3dmate







### Lower Right Square





Recommended filament colors:













/3dmate



6





# Lower Middle Square





Recommended filament colors:

















# Lower Middle Square





Recommended filament colors:



F

8





Video Tutorial Available at: www.bit.ly/3dmate-yt-bird-house



### Lower Right Square





Recommended filament colors:



G-2x





@the3dmate









Video Tutorial Available at: www.bit.ly/3dmate-yt-bird-house























Video Tutorial Available at: www.bit.ly/3dmate-yt-bird-house