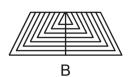

owing how to complete this stencil here:









Video Tutorial Available at: www.bit.ly/3dmate-yt-bird-house



# Upper Middle Square





Recommended filament colors:



A-2x





@the3dmate





# Upper Left Triangle





Recommended filament colors:















# Upper Right Circle





Recommended filament colors:







@the3dmate







### Lower Right Square





Recommended filament colors:













/3dmate



6





# Lower Middle Square





Recommended filament colors:

















# Lower Middle Square





Recommended filament colors:



F

8





Video Tutorial Available at: www.bit.ly/3dmate-yt-bird-house



### Lower Right Square





Recommended filament colors:



G-2x





@the3dmate









Video Tutorial Available at: www.bit.ly/3dmate-yt-bird-house























Video Tutorial Available at: www.bit.ly/3dmate-yt-bird-house