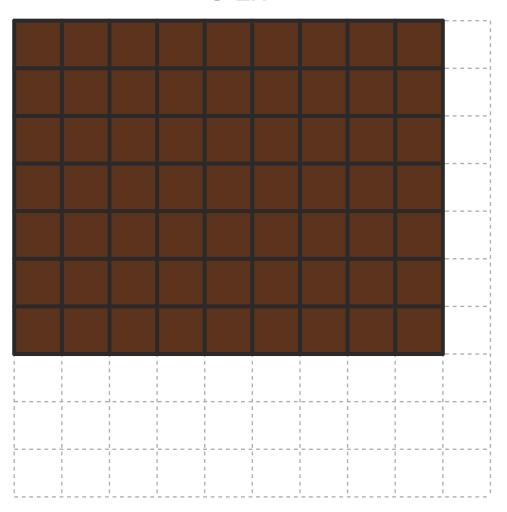

### Lower Right Square

Recommended filament colors:

/3dmate

6

### Lower Right Square

Recommended filament colors:

G-2x

@the3dmate

Video Tutorial Available at: www.bit.ly/3dmate-yt-bird-house

Video Tutorial Available at: www.bit.ly/3dmate-yt-bird-house