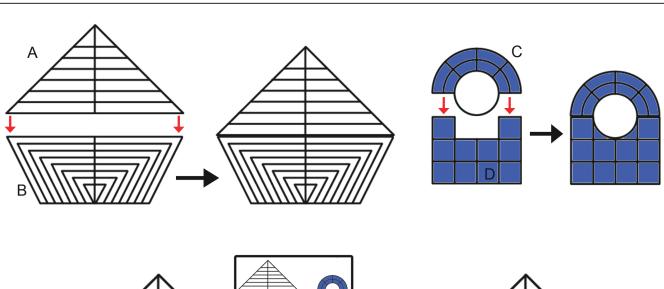

- Free hand place the stencil on a flat surface and trace the printed lines with the 3D pen (you may cover the printout with parchment or tracing paper). Oncefilament cools, remove the pieces from the paper and fuse them together as instructed.
- **3Dmate BASE Design Mat** the easy way to improve the quality of your creations. Place the stencil under the mat, draw within the indicated grooves. Once the filament cools, bend the mat and remove the piece and fuse together with other parts as instructed. Enjoy your perfect 3D creations.