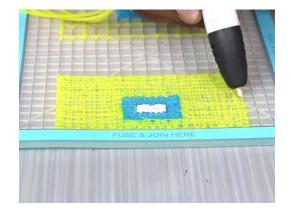

- Free hand place the stencil on a flat surface and trace the printed lines with the 3D pen (you may cover the printout with parchment or tracing paper). Oncefilament cools, remove the pieces from the paper and fuse them together as instructed.
- **3Dmate BASE Design Mat** the easy way to improve the quality of your creations. Place the stencil under the mat, draw within the indicated grooves. Once the filament cools, bend the mat and remove the piece and fuse together with other parts as instructed. Enjoy your perfect 3D creations.

NOTE: These and additional stencils are available for download at: www.the3dmate.com/projects. Please enjoy.

**3Dmate BASE** can be purchased on Amazon. Search for keyword:

"3Dmate BASE 3D Pen Mat" or use the QR code: