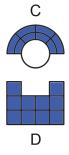

### Lower Right Square

Recommended filament colors:

/3dmate

6

### Lower Right Square

Recommended filament colors:

G-2x

@the3dmate

Video Tutorial Available at: www.bit.ly/3dmate-yt-bird-house

Video Tutorial Available at: www.bit.ly/3dmate-yt-bird-house