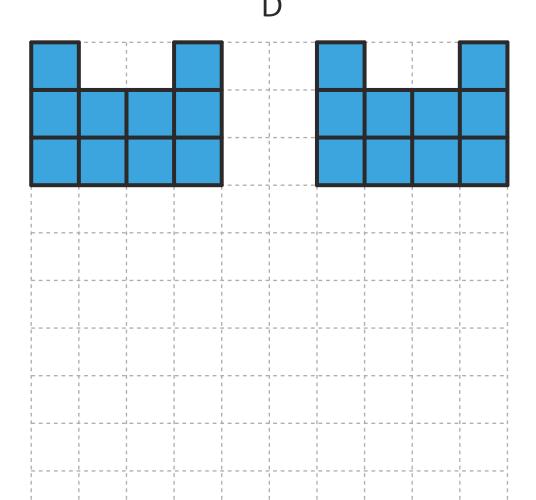

# Lower Middle Square

Recommended filament colors:

# Lower Middle Square

Recommended filament colors:

F

8

Video Tutorial Available at: www.bit.ly/3dmate-yt-bird-house

### Lower Right Square

Recommended filament colors:

G-2x

@the3dmate

Video Tutorial Available at: www.bit.ly/3dmate-yt-bird-house

Video Tutorial Available at: www.bit.ly/3dmate-yt-bird-house