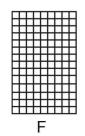

# Lower Middle Square

Recommended filament colors:

F

8

Video Tutorial Available at: www.bit.ly/3dmate-yt-bird-house