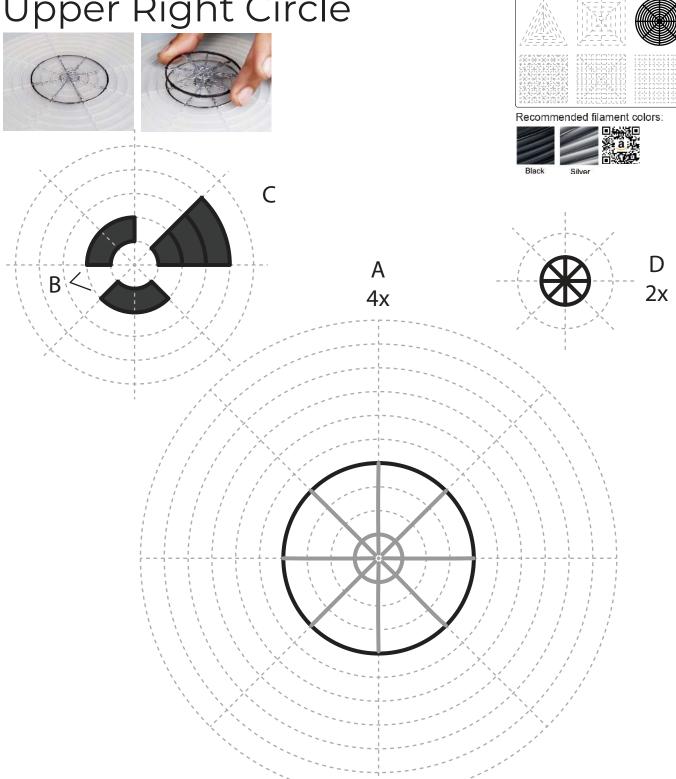

move the piece and fuse together with other parts as instructed. Enjoy your perfect 3D creations.

NOTE: These and additional stencils are available for download at: www.the3dmate.com/projects. Please enjoy.

**3Dmate BASE** can be purchased on Amazon. Search for keyword:

"3Dmate BASE 3D Pen Mat" or use the QR code:

Choose 3Dmate BASE branded mat to assure stencil compatibility.



Please leave us a review on Amazon.

Your review helps other customers and is greatly appreciated.

Get all the filament colors needed to complete this creation and more!
Buy Filamate 36 color PLA filament pack on Amazon at: www.bit.ly/filamate-stencils





You can find helpful YouTube video guide showing how to complete this stencil here:

www.bit.ly/3dmate-yt-bicycle-classic









## Upper Right Circle













## ower Middle Square















## Upper Left Triangle





Recommended filament colors:









Video Tutorial Available at: www.bit.ly/3dmate-yt-bicycle-classic