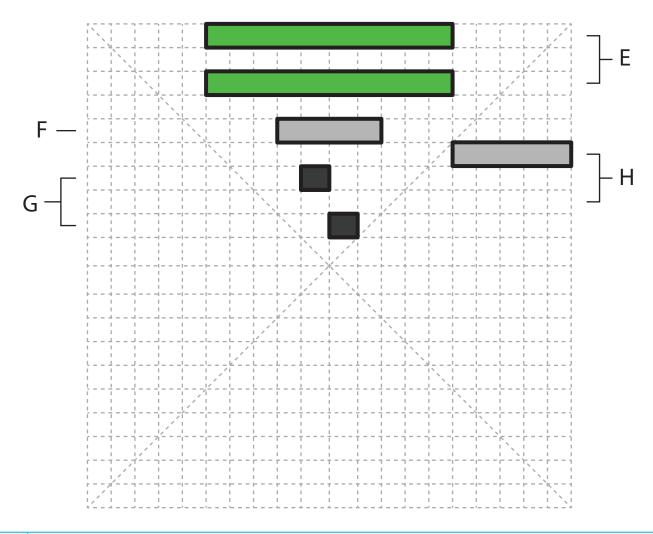

- **Free hand -** place the stencil on a flat surface and trace the printed lines with the 3D pen (you may cover the printout with parchment or tracing paper). Oncefilament cools,remove the pieces from the paper and fuse them together as instructed.
- **3Dmate BASE Design Mat** the easy way to improve the quality of your creations. Place the stencil under the mat, draw within the indicated grooves. Once the filament cools, bend the mat and remove the piece and fuse together with other parts as instructed. Enjoy your perfect 3D creations.