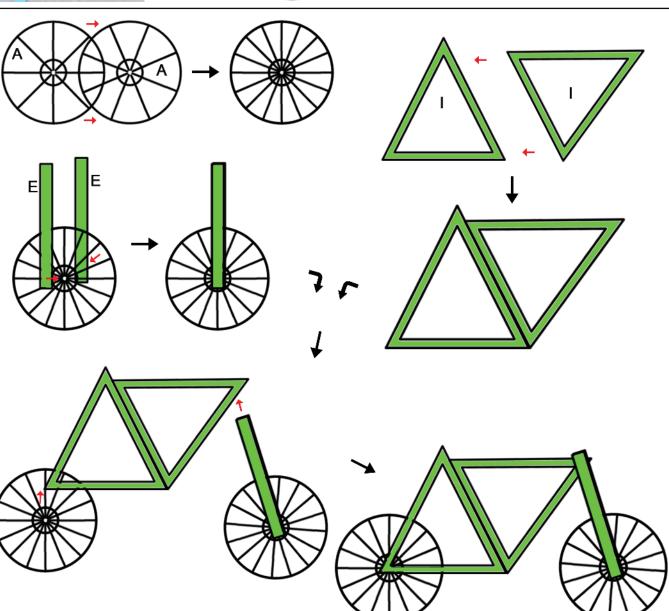

You can find helpful YouTube video guide showing how to complete this stencil here:

www.bit.ly/3dmate-yt-bicycle-classic