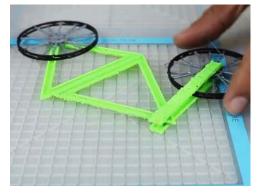

# BEVELLASSIE

3D PEN TEMPLATE

Thank you for your purchase!

Enjoy our 3D pen stencils. They are meant to serve as guide to make 3D pen creations more accurate and enjoyable. You can use them free hand, but they work best with our **3Dmate BASE Design Mat** 

- **Free hand -** place the stencil on a flat surface and trace the printed lines with the 3D pen (you may cover the printout with parchment or tracing paper). Oncefilament cools,remove the pieces from the paper and fuse them together as instructed.
- **3Dmate BASE Design Mat** the easy way to improve the quality of your creations. Place the stencil under the mat, draw within the indicated grooves. Once the filament cools, bend the mat and remove the piece and fuse together with other parts as instructed. Enjoy your perfect 3D creations.