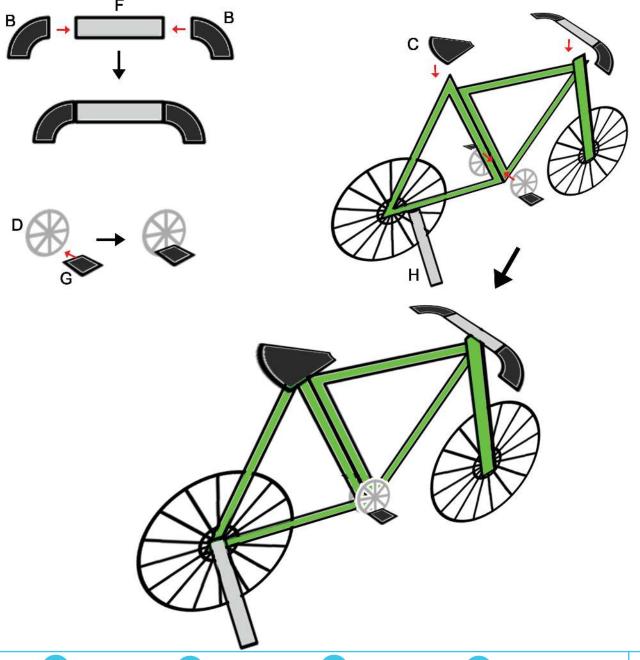

# BEVELLASSIE

3D PEN TEMPLATE

Thank you for your purchase!

Enjoy our 3D pen stencils. They are meant to serve as guide to make 3D pen creations more accurate and enjoyable. You can use them free hand, but they work best with our **3Dmate BASE Design Mat** 

- **Free hand -** place the stencil on a flat surface and trace the printed lines with the 3D pen (you may cover the printout with parchment or tracing paper). Oncefilament cools,remove the pieces from the paper and fuse them together as instructed.
- **3Dmate BASE Design Mat** the easy way to improve the quality of your creations. Place the stencil under the mat, draw within the indicated grooves. Once the filament cools, bend the mat and remove the piece and fuse together with other parts as instructed. Enjoy your perfect 3D creations.