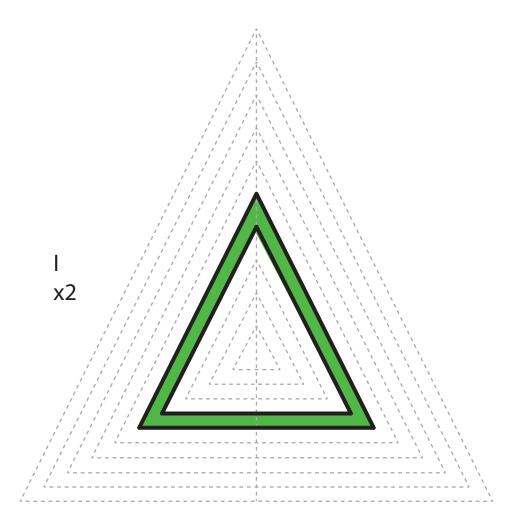

## Upper Left Triangle

Recommended filament colors:

Video Tutorial Available at: www.bit.ly/3dmate-yt-bicycle-classic