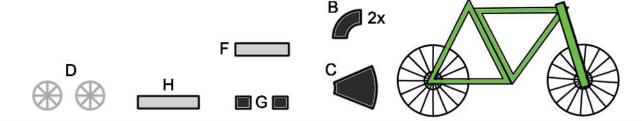

# BEVELLASSIE

3D PEN TEMPLATE

Thank you for your purchase!

Enjoy our 3D pen stencils. They are meant to serve as guide to make 3D pen creations more accurate and enjoyable. You can use them free hand, but they work best with our **3Dmate BASE Design Mat** 

- **Free hand -** place the stencil on a flat surface and trace the printed lines with the 3D pen (you may cover the printout with parchment or tracing paper). Oncefilament cools,remove the pieces from the paper and fuse them together as instructed.
- **3Dmate BASE Design Mat** the easy way to improve the quality of your creations. Place the stencil under the mat, draw within the indicated grooves. Once the filament cools, bend the mat and remove the piece and fuse together with other parts as instructed. Enjoy your perfect 3D creations.