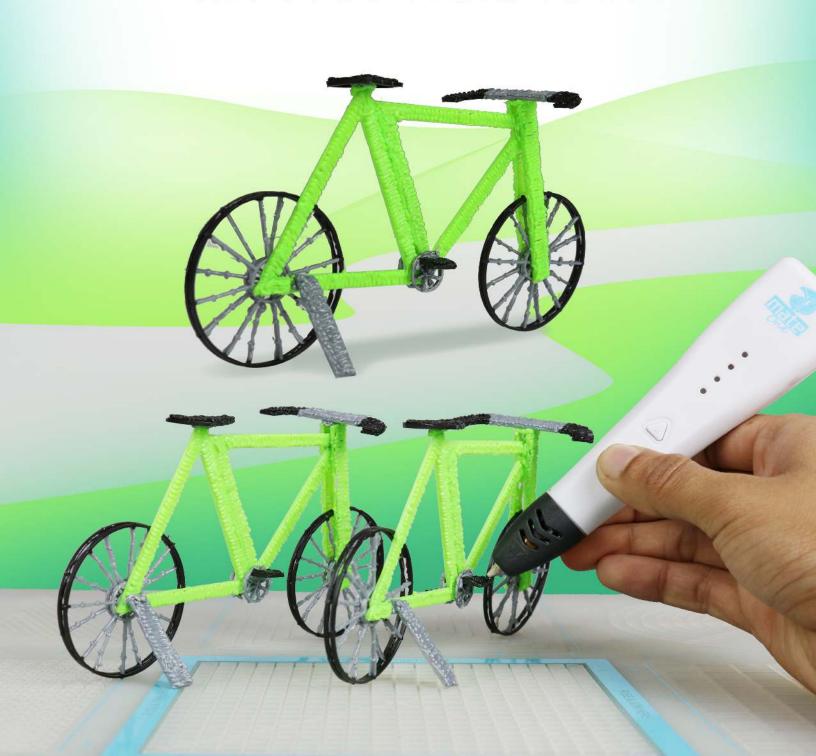

# BEVELLASSIE

3D PEN TEMPLATE

Thank you for your purchase!

Enjoy our 3D pen stencils. They are meant to serve as guide to make 3D pen creations more accurate and enjoyable. You can use them free hand, but they work best with our **3Dmate BASE Design Mat** 

You can find helpful YouTube video guide showing how to complete this stencil here:

www.bit.ly/3dmate-yt-bicycle-classic