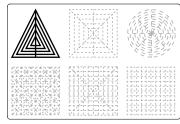

## Upper Right Circle

## ower Middle Square

## Upper Left Triangle

Recommended filament colors:

Video Tutorial Available at: www.bit.ly/3dmate-yt-bicycle-classic