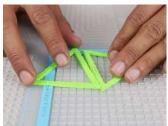

- **Free hand -** place the stencil on a flat surface and trace the printed lines with the 3D pen (you may cover the printout with parchment or tracing paper). Oncefilament cools,remove the pieces from the paper and fuse them together as instructed.
- **3Dmate BASE Design Mat** the easy way to improve the quality of your creations. Place the stencil under the mat, draw within the indicated grooves. Once the filament cools, bend the mat and remove the piece and fuse together with other parts as instructed. Enjoy your perfect 3D creations.