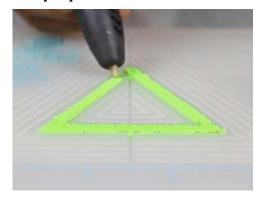

- **Free hand -** place the stencil on a flat surface and trace the printed lines with the 3D pen (you may cover the printout with parchment or tracing paper). Oncefilament cools,remove the pieces from the paper and fuse them together as instructed.
- **3Dmate BASE Design Mat** the easy way to improve the quality of your creations. Place the stencil under the mat, draw within the indicated grooves. Once the filament cools, bend the mat and remove the piece and fuse together with other parts as instructed. Enjoy your perfect 3D creations.