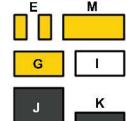

for keyword:

"3Dmate BASE 3D Pen Mat" or use the QR code:

Choose 3Dmate BASE branded mat to assure stencil compatibility.



Please leave us a review on Amazon.

Your review helps other customers and is greatly appreciated.

Get all the filament colors needed to complete this creation and more!
Buy Filamate 36 color PLA filament pack on Amazon at: www.bit.ly/filamate-stencils





You can find helpful YouTube video guide showing how to complete this stencil here:











# Lower Middle Square





Recommended filament colors:







@the3dmate





# ower Middle Square





Recommended filament colors:







N 0 В







Video Tutorial Available at: www.bit.ly/3dmate-yt-backhoe-loader



# Upper Right Circle





Recommended filament colors:























6































Video Tutorial Available at: www.bit.ly/3dmate-yt-backhoe-loader















Video Tutorial Available at: www.bit.ly/3dmate-yt-backhoe-loader