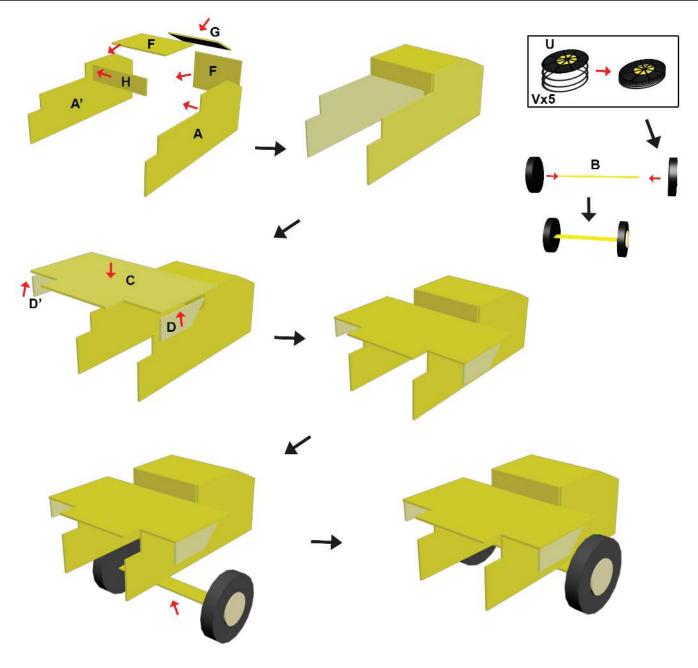

- **Free hand** place the stencil on a flat surface and trace the printed lines with the 3D pen (you may cover the printout with parchment or tracing paper). Oncefilament cools,remove the pieces from the paper and fuse them together as instructed.
- **3Dmate BASE Design Mat** the easy way to improve the quality of your creations. Place the stencil under the mat, draw within the indicated grooves. Once the filament cools, bend the mat and remove the piece and fuse together with other parts as instructed. Enjoy your perfect 3D creations.

You can find helpful YouTube video guide showing how to complete this stencil here: