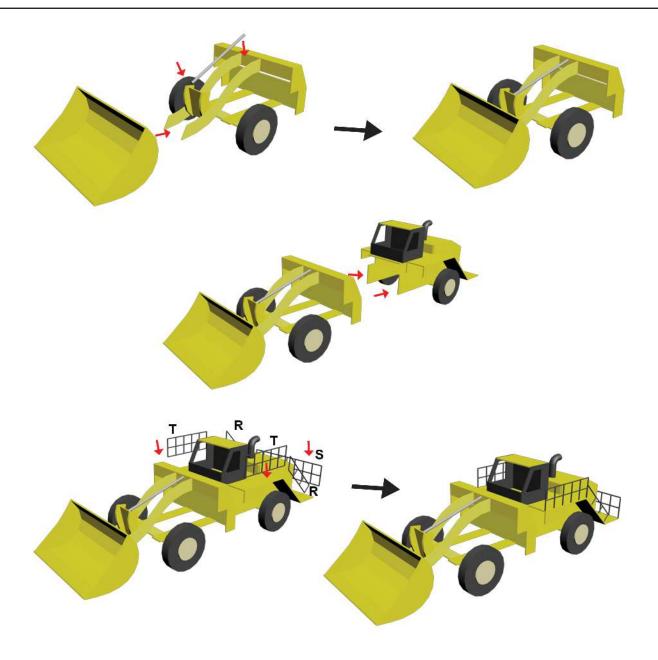

# ower Middle Square

Recommended filament colors:

N 0 В

Video Tutorial Available at: www.bit.ly/3dmate-yt-backhoe-loader

# Upper Right Circle

Recommended filament colors:

6

Video Tutorial Available at: www.bit.ly/3dmate-yt-backhoe-loader

Video Tutorial Available at: www.bit.ly/3dmate-yt-backhoe-loader