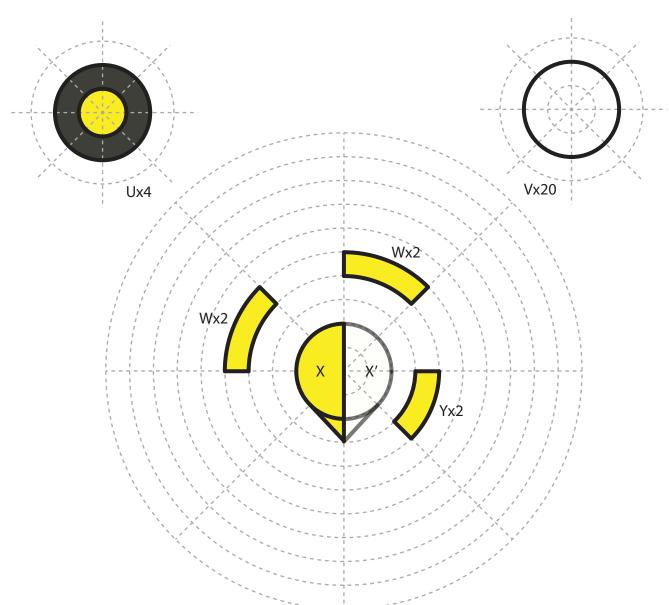

# Upper Right Circle

Recommended filament colors:

6

Video Tutorial Available at: www.bit.ly/3dmate-yt-backhoe-loader

Video Tutorial Available at: www.bit.ly/3dmate-yt-backhoe-loader