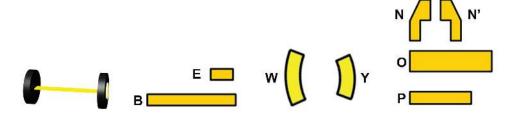

nded mat to assure stencil compatibility.



Please leave us a review on Amazon.

Your review helps other customers and is greatly appreciated.

Get all the filament colors needed to complete this creation and more!
Buy Filamate 36 color PLA filament pack on Amazon at: www.bit.ly/filamate-stencils





You can find helpful YouTube video guide showing how to complete this stencil here:











# Lower Middle Square





Recommended filament colors:







@the3dmate





# ower Middle Square





Recommended filament colors:







N 0 В







Video Tutorial Available at: www.bit.ly/3dmate-yt-backhoe-loader



# Upper Right Circle





Recommended filament colors:























6































Video Tutorial Available at: www.bit.ly/3dmate-yt-backhoe-loader















Video Tutorial Available at: www.bit.ly/3dmate-yt-backhoe-loader