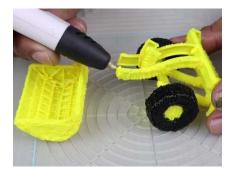

You can find helpful YouTube video guide showing how to complete this stencil here:

# ower Middle Square

Recommended filament colors:

N 0 В

Video Tutorial Available at: www.bit.ly/3dmate-yt-backhoe-loader

# Upper Right Circle

Recommended filament colors:

6

Video Tutorial Available at: www.bit.ly/3dmate-yt-backhoe-loader

Video Tutorial Available at: www.bit.ly/3dmate-yt-backhoe-loader