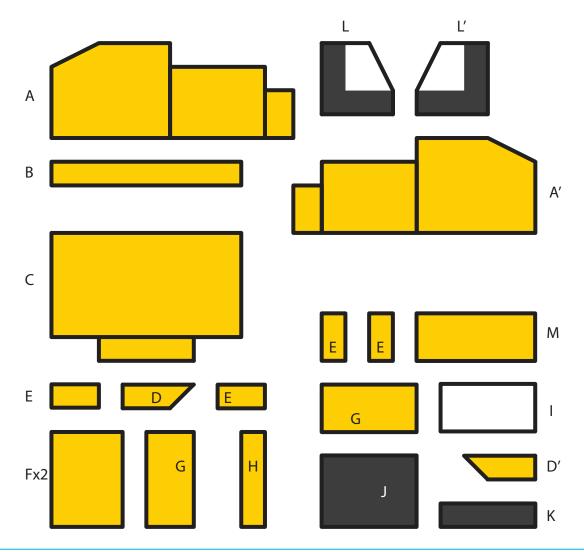

Thank you for your purchase!

Enjoy our 3D pen stencils. They are meant to serve as guide to make 3D pen creations more accurate and enjoyable. You can use them free hand, but they work best with our **3Dmate BASE Design Mat** 

- **Free hand** place the stencil on a flat surface and trace the printed lines with the 3D pen (you may cover the printout with parchment or tracing paper). Oncefilament cools,remove the pieces from the paper and fuse them together as instructed.
- **3Dmate BASE Design Mat** the easy way to improve the quality of your creations. Place the stencil under the mat, draw within the indicated grooves. Once the filament cools, bend the mat and remove the piece and fuse together with other parts as instructed. Enjoy your perfect 3D creations.