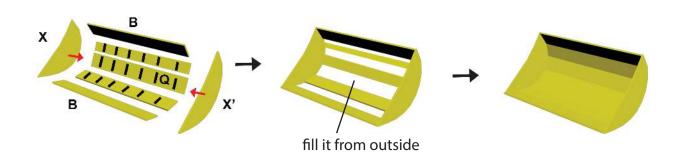

- **Free hand** place the stencil on a flat surface and trace the printed lines with the 3D pen (you may cover the printout with parchment or tracing paper). Oncefilament cools,remove the pieces from the paper and fuse them together as instructed.
- **3Dmate BASE Design Mat** the easy way to improve the quality of your creations. Place the stencil under the mat, draw within the indicated grooves. Once the filament cools, bend the mat and remove the piece and fuse together with other parts as instructed. Enjoy your perfect 3D creations.