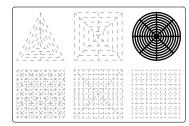

Thank you for your purchase!

Enjoy our 3D pen stencils. They are meant to serve as guide to make 3D pen creations more accurate and enjoyable. You can use them free hand, but they work best with our **3Dmate BASE Design Mat** 

- **Free hand** place the stencil on a flat surface and trace the printed lines with the 3D pen (you may cover the printout with parchment or tracing paper). Oncefilament cools,remove the pieces from the paper and fuse them together as instructed.
- **3Dmate BASE Design Mat** the easy way to improve the quality of your creations. Place the stencil under the mat, draw within the indicated grooves. Once the filament cools, bend the mat and remove the piece and fuse together with other parts as instructed. Enjoy your perfect 3D creations.