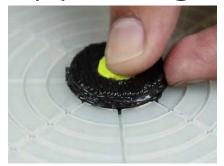

- **Free hand** place the stencil on a flat surface and trace the printed lines with the 3D pen (you may cover the printout with parchment or tracing paper). Oncefilament cools,remove the pieces from the paper and fuse them together as instructed.
- **3Dmate BASE Design Mat** the easy way to improve the quality of your creations. Place the stencil under the mat, draw within the indicated grooves. Once the filament cools, bend the mat and remove the piece and fuse together with other parts as instructed. Enjoy your perfect 3D creations.