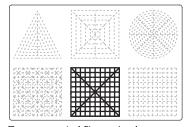

# Lower Middle Square

Recommended filament colors:

@the3dmate

# ower Middle Square

Recommended filament colors:

N 0 В

Video Tutorial Available at: www.bit.ly/3dmate-yt-backhoe-loader

# Upper Right Circle

Recommended filament colors:

6

Video Tutorial Available at: www.bit.ly/3dmate-yt-backhoe-loader

Video Tutorial Available at: www.bit.ly/3dmate-yt-backhoe-loader