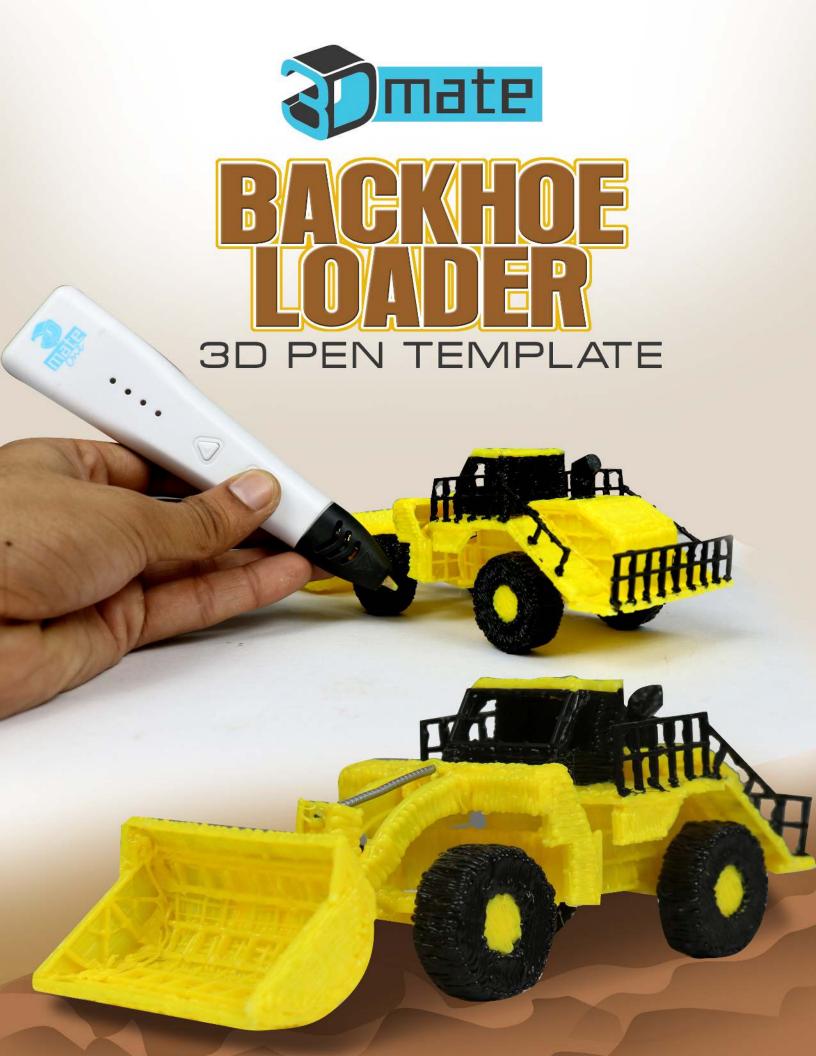

Thank you for your purchase!

Enjoy our 3D pen stencils. They are meant to serve as guide to make 3D pen creations more accurate and enjoyable. You can use them free hand, but they work best with our **3Dmate BASE Design Mat** 

- **Free hand** place the stencil on a flat surface and trace the printed lines with the 3D pen (you may cover the printout with parchment or tracing paper). Oncefilament cools,remove the pieces from the paper and fuse them together as instructed.
- **3Dmate BASE Design Mat** the easy way to improve the quality of your creations. Place the stencil under the mat, draw within the indicated grooves. Once the filament cools, bend the mat and remove the piece and fuse together with other parts as instructed. Enjoy your perfect 3D creations.

NOTE: These and additional stencils are available for download at: www.the3dmate.com/projects. Please enjoy.

**3Dmate BASE** can be purchased on Amazon. Search for keyword:

"3Dmate BASE 3D Pen Mat" or use the QR code: