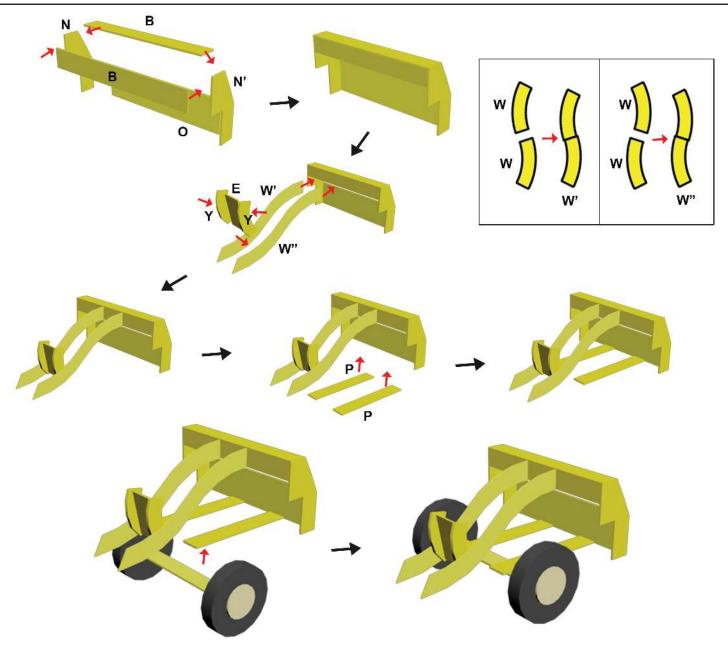

# ower Middle Square

Recommended filament colors:

N 0 В

Video Tutorial Available at: www.bit.ly/3dmate-yt-backhoe-loader