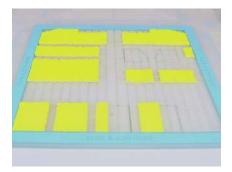

- **Free hand** place the stencil on a flat surface and trace the printed lines with the 3D pen (you may cover the printout with parchment or tracing paper). Oncefilament cools,remove the pieces from the paper and fuse them together as instructed.
- **3Dmate BASE Design Mat** the easy way to improve the quality of your creations. Place the stencil under the mat, draw within the indicated grooves. Once the filament cools, bend the mat and remove the piece and fuse together with other parts as instructed. Enjoy your perfect 3D creations.

# Lower Middle Square

Recommended filament colors:

@the3dmate

# ower Middle Square

Recommended filament colors:

N 0 В

Video Tutorial Available at: www.bit.ly/3dmate-yt-backhoe-loader