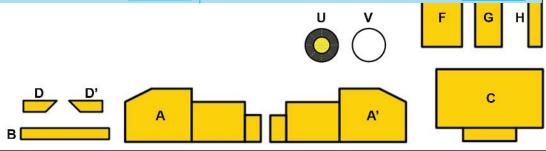

- **Free hand** place the stencil on a flat surface and trace the printed lines with the 3D pen (you may cover the printout with parchment or tracing paper). Oncefilament cools,remove the pieces from the paper and fuse them together as instructed.
- **3Dmate BASE Design Mat** the easy way to improve the quality of your creations. Place the stencil under the mat, draw within the indicated grooves. Once the filament cools, bend the mat and remove the piece and fuse together with other parts as instructed. Enjoy your perfect 3D creations.