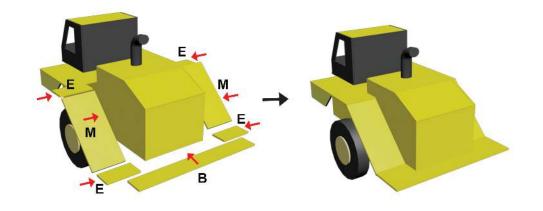

# Upper Right Circle

Recommended filament colors:

6

Video Tutorial Available at: www.bit.ly/3dmate-yt-backhoe-loader

Video Tutorial Available at: www.bit.ly/3dmate-yt-backhoe-loader