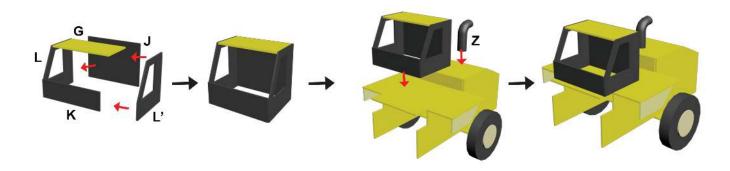

# ower Middle Square

Recommended filament colors:

N 0 В

Video Tutorial Available at: www.bit.ly/3dmate-yt-backhoe-loader