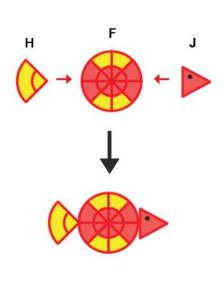

Recommended filament colors:















Video Tutorial Available at: www.bit.ly/3dmate-yt-aquarium



# Lower Middle Square





Recommended filament colors:









Sky Blue Dark Green Fluo-Green











Video Tutorial Available at: www.bit.ly/3dmate-yt-aquarium



# Lower Left Square







Recommended filament colors:















Fish





@the3dmate







# Upper Right Circle





#### Recommended filament colors:



















8













# Upper Left Triangle





#### Recommended filament colors:























/3dmate





Video Tutorial Available at: www.bit.ly/3dmate-yt-aquarium















10



Video Tutorial Available at: www.bit.ly/3dmate-yt-aquarium





















Video Tutorial Available at: www.bit.ly/3dmate-yt-aquarium