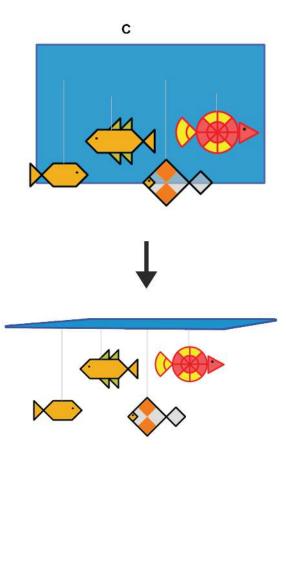

Recommended filament colors:







y Blue W















# Lower Right Square





Recommended filament colors:















Video Tutorial Available at: www.bit.ly/3dmate-yt-aquarium



# Lower Middle Square





Recommended filament colors:









Sky Blue Dark Green Fluo-Green











Video Tutorial Available at: www.bit.ly/3dmate-yt-aquarium



# Lower Left Square







Recommended filament colors:















Fish





@the3dmate







# Upper Right Circle





#### Recommended filament colors:



















8













# Upper Left Triangle





#### Recommended filament colors:























/3dmate





Video Tutorial Available at: www.bit.ly/3dmate-yt-aquarium















10



Video Tutorial Available at: www.bit.ly/3dmate-yt-aquarium





















Video Tutorial Available at: www.bit.ly/3dmate-yt-aquarium