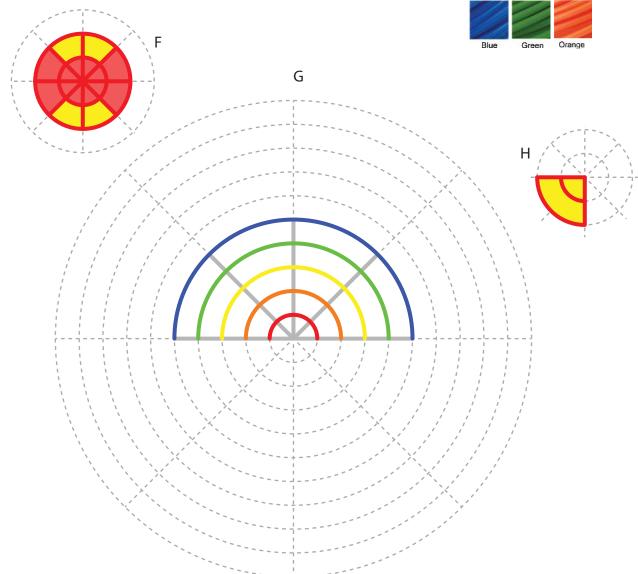

YouTube video guide showing how to complete this stencil here:

www.bit.ly/3dmate-yt-aquarium









# Lower Right Square





Recommended filament colors:

















Video Tutorial Available at: www.bit.ly/3dmate-yt-aquarium



# Lower Right Square





Recommended filament colors:







y Blue W















# Lower Right Square





Recommended filament colors:















Video Tutorial Available at: www.bit.ly/3dmate-yt-aquarium



# Lower Middle Square





Recommended filament colors:









Sky Blue Dark Green Fluo-Green











Video Tutorial Available at: www.bit.ly/3dmate-yt-aquarium



# Lower Left Square







Recommended filament colors:















Fish





@the3dmate







# Upper Right Circle





#### Recommended filament colors:



















8













# Upper Left Triangle





#### Recommended filament colors:























/3dmate





Video Tutorial Available at: www.bit.ly/3dmate-yt-aquarium















10



Video Tutorial Available at: www.bit.ly/3dmate-yt-aquarium





















Video Tutorial Available at: www.bit.ly/3dmate-yt-aquarium