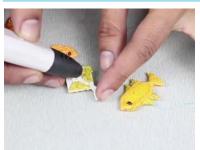

- **Free hand -** place the stencil on a flat surface and trace the printed lines with the 3D pen (you may cover the printout with parchment or tracing paper). Oncefilament cools,remove the pieces from the paper and fuse them together as instructed.
- **3Dmate BASE Design Mat** the easy way to improve the quality of your creations. Place the stencil under the mat, draw within the indicated grooves. Once the filament cools, bend the mat and remove the piece and fuse together with other parts as instructed. Enjoy your perfect 3D creations.

You can find helpful YouTube video guide showing how to complete this stencil here:

www.bit.ly/3dmate-yt-aquarium