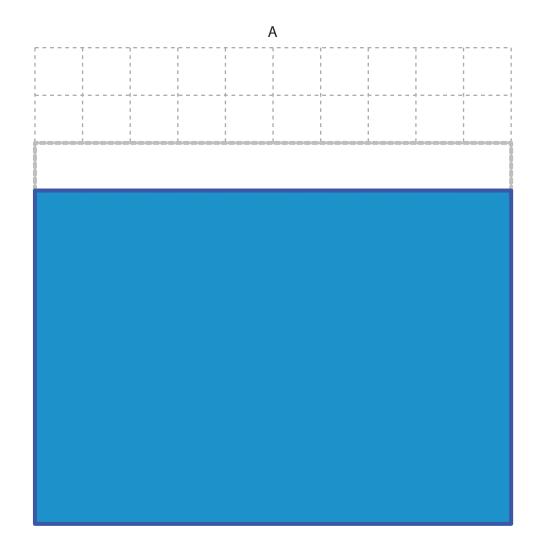

# Lower Right Square

Recommended filament colors:

Video Tutorial Available at: www.bit.ly/3dmate-yt-aquarium

# Lower Right Square

Recommended filament colors:

y Blue W