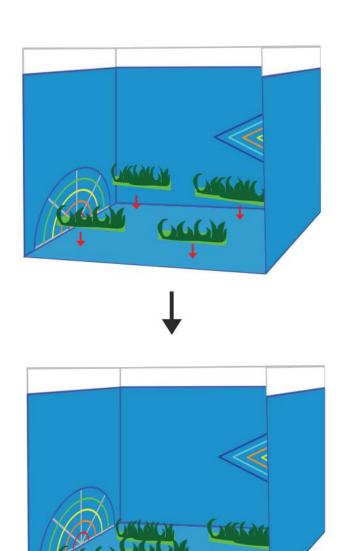

# Lower Middle Square

Recommended filament colors:

Sky Blue Dark Green Fluo-Green

Video Tutorial Available at: www.bit.ly/3dmate-yt-aquarium

# Lower Left Square

Recommended filament colors:

Fish

@the3dmate