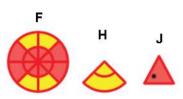

are





Recommended filament colors:















Video Tutorial Available at: www.bit.ly/3dmate-yt-aquarium



# Lower Middle Square





Recommended filament colors:









Sky Blue Dark Green Fluo-Green











Video Tutorial Available at: www.bit.ly/3dmate-yt-aquarium



# Lower Left Square







Recommended filament colors:















Fish





@the3dmate







# Upper Right Circle





#### Recommended filament colors:



















8













# Upper Left Triangle





#### Recommended filament colors:























/3dmate





Video Tutorial Available at: www.bit.ly/3dmate-yt-aquarium















10



Video Tutorial Available at: www.bit.ly/3dmate-yt-aquarium





















Video Tutorial Available at: www.bit.ly/3dmate-yt-aquarium