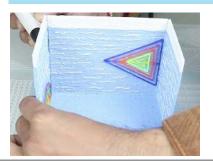

# AQUARIUM 3D PEN TEMPLATE

Thank you for your purchase!

Enjoy our 3D pen stencils. They are meant to serve as guide to make 3D pen creations more accurate and enjoyable. You can use them free hand, but they work best with our **3Dmate BASE Design Mat** 

- **Free hand -** place the stencil on a flat surface and trace the printed lines with the 3D pen (you may cover the printout with parchment or tracing paper). Oncefilament cools,remove the pieces from the paper and fuse them together as instructed.
- **3Dmate BASE Design Mat** the easy way to improve the quality of your creations. Place the stencil under the mat, draw within the indicated grooves. Once the filament cools, bend the mat and remove the piece and fuse together with other parts as instructed. Enjoy your perfect 3D creations.

You can find helpful YouTube video guide showing how to complete this stencil here:

www.bit.ly/3dmate-yt-aquarium