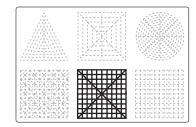

mat to assure stencil compatibility.



Please leave us a review on Amazon. Your review helps other customers and is greatly appreciated.

Get all the filament colors needed to complete this creation and more!
Buy Filamate 36 color PLA filament pack on Amazon at: www.bit.ly/filamate-stencils





You can find helpful YouTube video guide showing how to complete this stencil here:

www.bit.ly/3dmate-yt-aquarium









# Lower Right Square





Recommended filament colors:

















Video Tutorial Available at: www.bit.ly/3dmate-yt-aquarium



# Lower Right Square





Recommended filament colors:







y Blue W















# Lower Right Square





Recommended filament colors:















Video Tutorial Available at: www.bit.ly/3dmate-yt-aquarium



# Lower Middle Square





Recommended filament colors:









Sky Blue Dark Green Fluo-Green











Video Tutorial Available at: www.bit.ly/3dmate-yt-aquarium



# Lower Left Square







Recommended filament colors:















Fish





@the3dmate







# Upper Right Circle





#### Recommended filament colors:



















8













# Upper Left Triangle





#### Recommended filament colors:























/3dmate





Video Tutorial Available at: www.bit.ly/3dmate-yt-aquarium















10



Video Tutorial Available at: www.bit.ly/3dmate-yt-aquarium





















Video Tutorial Available at: www.bit.ly/3dmate-yt-aquarium