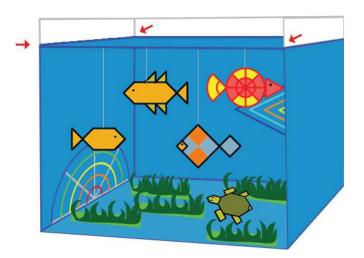

# Lower Right Square

Recommended filament colors:

Video Tutorial Available at: www.bit.ly/3dmate-yt-aquarium

# Lower Middle Square

Recommended filament colors:

Sky Blue Dark Green Fluo-Green

Video Tutorial Available at: www.bit.ly/3dmate-yt-aquarium

# Lower Left Square

Recommended filament colors:

Fish

@the3dmate