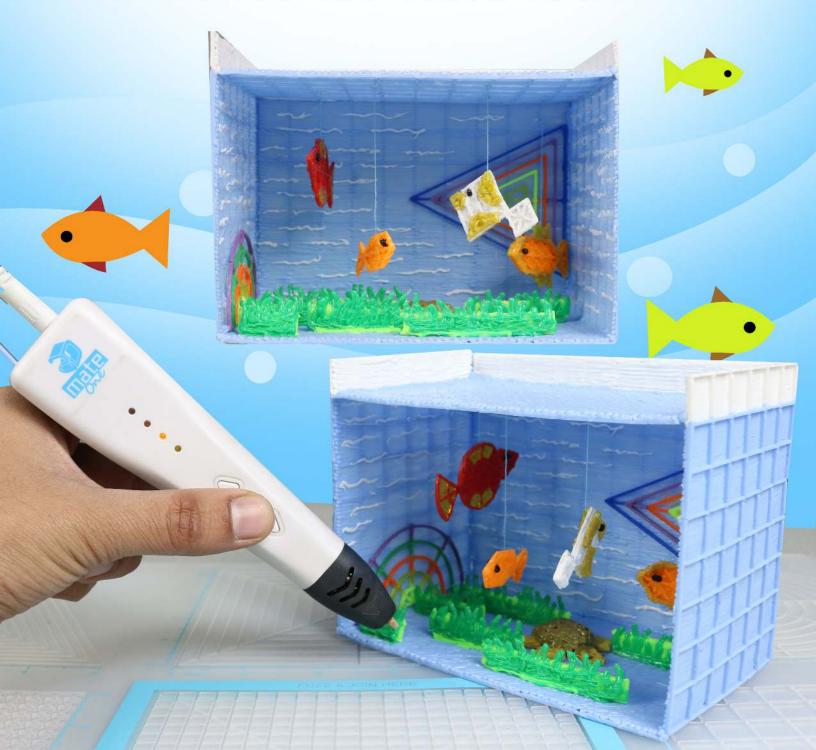

# AQUARIUM 3D PEN TEMPLATE

Thank you for your purchase!

Enjoy our 3D pen stencils. They are meant to serve as guide to make 3D pen creations more accurate and enjoyable. You can use them free hand, but they work best with our **3Dmate BASE Design Mat** 

- **Free hand -** place the stencil on a flat surface and trace the printed lines with the 3D pen (you may cover the printout with parchment or tracing paper). Oncefilament cools,remove the pieces from the paper and fuse them together as instructed.
- **3Dmate BASE Design Mat** the easy way to improve the quality of your creations. Place the stencil under the mat, draw within the indicated grooves. Once the filament cools, bend the mat and remove the piece and fuse together with other parts as instructed. Enjoy your perfect 3D creations.

You can find helpful YouTube video guide showing how to complete this stencil here:

www.bit.ly/3dmate-yt-aquarium