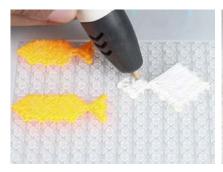

rs needed to complete this creation and more!
Buy Filamate 36 color PLA filament pack on Amazon at: www.bit.ly/filamate-stencils





You can find helpful YouTube video guide showing how to complete this stencil here:

www.bit.ly/3dmate-yt-aquarium









# Lower Right Square





Recommended filament colors:

















Video Tutorial Available at: www.bit.ly/3dmate-yt-aquarium



# Lower Right Square





Recommended filament colors:







y Blue W















# Lower Right Square





Recommended filament colors:















Video Tutorial Available at: www.bit.ly/3dmate-yt-aquarium



# Lower Middle Square





Recommended filament colors:









Sky Blue Dark Green Fluo-Green











Video Tutorial Available at: www.bit.ly/3dmate-yt-aquarium



# Lower Left Square







Recommended filament colors:















Fish





@the3dmate







# Upper Right Circle





#### Recommended filament colors:



















8













# Upper Left Triangle





#### Recommended filament colors:























/3dmate





Video Tutorial Available at: www.bit.ly/3dmate-yt-aquarium















10



Video Tutorial Available at: www.bit.ly/3dmate-yt-aquarium





















Video Tutorial Available at: www.bit.ly/3dmate-yt-aquarium