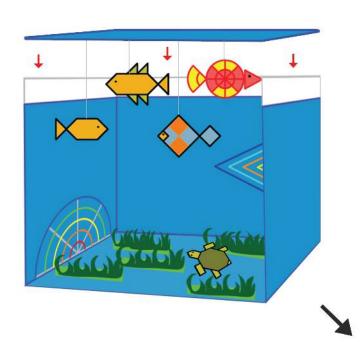

# AQUARIUM 3D PEN TEMPLATE

Thank you for your purchase!

Enjoy our 3D pen stencils. They are meant to serve as guide to make 3D pen creations more accurate and enjoyable. You can use them free hand, but they work best with our **3Dmate BASE Design Mat** 

You can find helpful YouTube video guide showing how to complete this stencil here:

www.bit.ly/3dmate-yt-aquarium