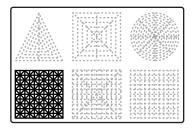

# Upper Right Circle

#### Recommended filament colors:

8

# Upper Left Triangle

#### Recommended filament colors:

/3dmate

Video Tutorial Available at: www.bit.ly/3dmate-yt-aquarium

10

Video Tutorial Available at: www.bit.ly/3dmate-yt-aquarium

Video Tutorial Available at: www.bit.ly/3dmate-yt-aquarium