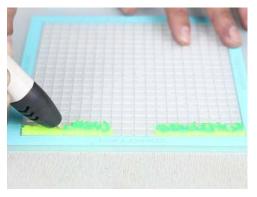

- **Free hand -** place the stencil on a flat surface and trace the printed lines with the 3D pen (you may cover the printout with parchment or tracing paper). Oncefilament cools,remove the pieces from the paper and fuse them together as instructed.
- **3Dmate BASE Design Mat** the easy way to improve the quality of your creations. Place the stencil under the mat, draw within the indicated grooves. Once the filament cools, bend the mat and remove the piece and fuse together with other parts as instructed. Enjoy your perfect 3D creations.