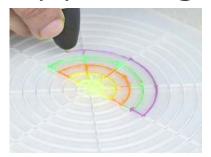

- **Free hand -** place the stencil on a flat surface and trace the printed lines with the 3D pen (you may cover the printout with parchment or tracing paper). Oncefilament cools,remove the pieces from the paper and fuse them together as instructed.
- **3Dmate BASE Design Mat** the easy way to improve the quality of your creations. Place the stencil under the mat, draw within the indicated grooves. Once the filament cools, bend the mat and remove the piece and fuse together with other parts as instructed. Enjoy your perfect 3D creations.