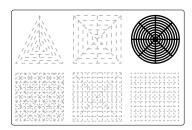

# AQUARIUM 3D PEN TEMPLATE

Thank you for your purchase!

Enjoy our 3D pen stencils. They are meant to serve as guide to make 3D pen creations more accurate and enjoyable. You can use them free hand, but they work best with our **3Dmate BASE Design Mat** 

- **Free hand -** place the stencil on a flat surface and trace the printed lines with the 3D pen (you may cover the printout with parchment or tracing paper). Oncefilament cools,remove the pieces from the paper and fuse them together as instructed.
- **3Dmate BASE Design Mat** the easy way to improve the quality of your creations. Place the stencil under the mat, draw within the indicated grooves. Once the filament cools, bend the mat and remove the piece and fuse together with other parts as instructed. Enjoy your perfect 3D creations.

# Upper Right Circle

# Upper Left Triangle