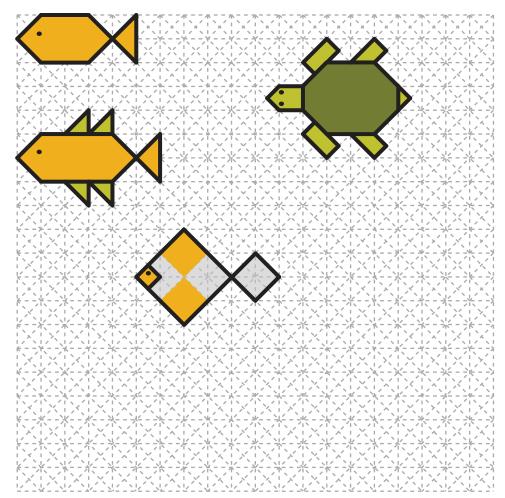

# AQUARIUM 3D PEN TEMPLATE

Thank you for your purchase!

Enjoy our 3D pen stencils. They are meant to serve as guide to make 3D pen creations more accurate and enjoyable. You can use them free hand, but they work best with our **3Dmate BASE Design Mat** 

# Lower Left Square

Recommended filament colors:

Fish

@the3dmate