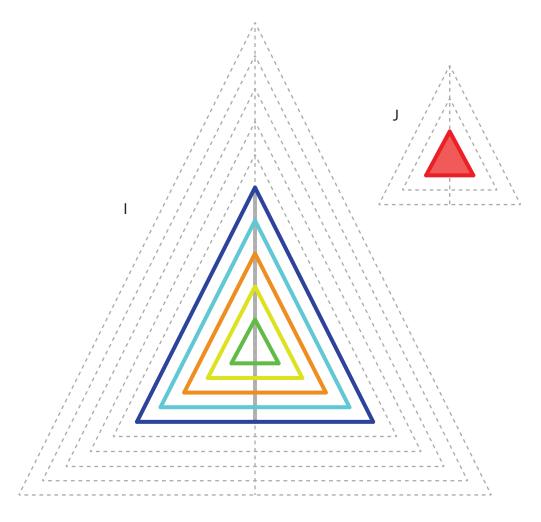

# Upper Left Triangle

#### Recommended filament colors:

/3dmate

Video Tutorial Available at: www.bit.ly/3dmate-yt-aquarium

10

Video Tutorial Available at: www.bit.ly/3dmate-yt-aquarium

Video Tutorial Available at: www.bit.ly/3dmate-yt-aquarium