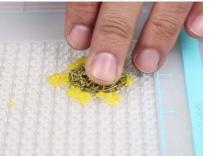

- **Free hand -** place the stencil on a flat surface and trace the printed lines with the 3D pen (you may cover the printout with parchment or tracing paper). Oncefilament cools,remove the pieces from the paper and fuse them together as instructed.
- **3Dmate BASE Design Mat** the easy way to improve the quality of your creations. Place the stencil under the mat, draw within the indicated grooves. Once the filament cools, bend the mat and remove the piece and fuse together with other parts as instructed. Enjoy your perfect 3D creations.

NOTE: These and additional stencils are available for download at: www.the3dmate.com/projects. Please enjoy.

**3Dmate BASE** can be purchased on Amazon. Search for keyword:

"3Dmate BASE 3D Pen Mat" or use the QR code: