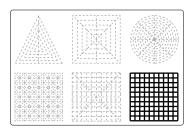

# AQUARIUM 3D PEN TEMPLATE

Thank you for your purchase!

Enjoy our 3D pen stencils. They are meant to serve as guide to make 3D pen creations more accurate and enjoyable. You can use them free hand, but they work best with our **3Dmate BASE Design Mat** 

- **Free hand -** place the stencil on a flat surface and trace the printed lines with the 3D pen (you may cover the printout with parchment or tracing paper). Oncefilament cools,remove the pieces from the paper and fuse them together as instructed.
- **3Dmate BASE Design Mat** the easy way to improve the quality of your creations. Place the stencil under the mat, draw within the indicated grooves. Once the filament cools, bend the mat and remove the piece and fuse together with other parts as instructed. Enjoy your perfect 3D creations.

NOTE: These and additional stencils are available for download at: www.the3dmate.com/projects. Please enjoy.

**3Dmate BASE** can be purchased on Amazon. Search for keyword:

"3Dmate BASE 3D Pen Mat" or use the QR code: