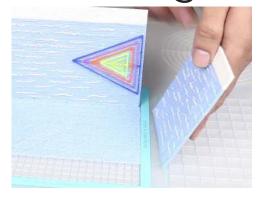

- **Free hand -** place the stencil on a flat surface and trace the printed lines with the 3D pen (you may cover the printout with parchment or tracing paper). Oncefilament cools,remove the pieces from the paper and fuse them together as instructed.
- **3Dmate BASE Design Mat** the easy way to improve the quality of your creations. Place the stencil under the mat, draw within the indicated grooves. Once the filament cools, bend the mat and remove the piece and fuse together with other parts as instructed. Enjoy your perfect 3D creations.