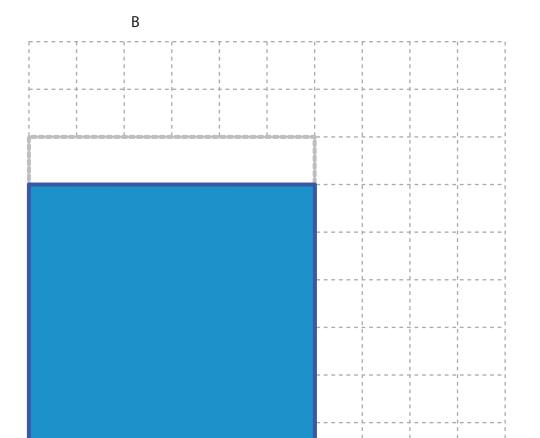

# Lower Right Square

Recommended filament colors:

Video Tutorial Available at: www.bit.ly/3dmate-yt-aquarium

# Lower Right Square

Recommended filament colors:

y Blue W