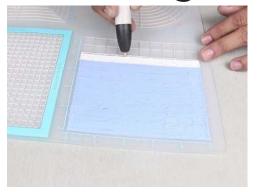

- **Free hand -** place the stencil on a flat surface and trace the printed lines with the 3D pen (you may cover the printout with parchment or tracing paper). Oncefilament cools,remove the pieces from the paper and fuse them together as instructed.
- **3Dmate BASE Design Mat** the easy way to improve the quality of your creations. Place the stencil under the mat, draw within the indicated grooves. Once the filament cools, bend the mat and remove the piece and fuse together with other parts as instructed. Enjoy your perfect 3D creations.