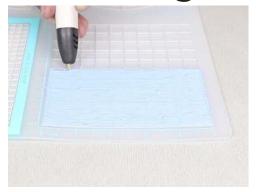

- **Free hand -** place the stencil on a flat surface and trace the printed lines with the 3D pen (you may cover the printout with parchment or tracing paper). Oncefilament cools,remove the pieces from the paper and fuse them together as instructed.
- **3Dmate BASE Design Mat** the easy way to improve the quality of your creations. Place the stencil under the mat, draw within the indicated grooves. Once the filament cools, bend the mat and remove the piece and fuse together with other parts as instructed. Enjoy your perfect 3D creations.