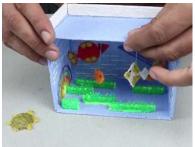

You can find helpful YouTube video guide showing how to complete this stencil here:

www.bit.ly/3dmate-yt-aquarium

# Lower Left Square

Recommended filament colors:

Fish

@the3dmate