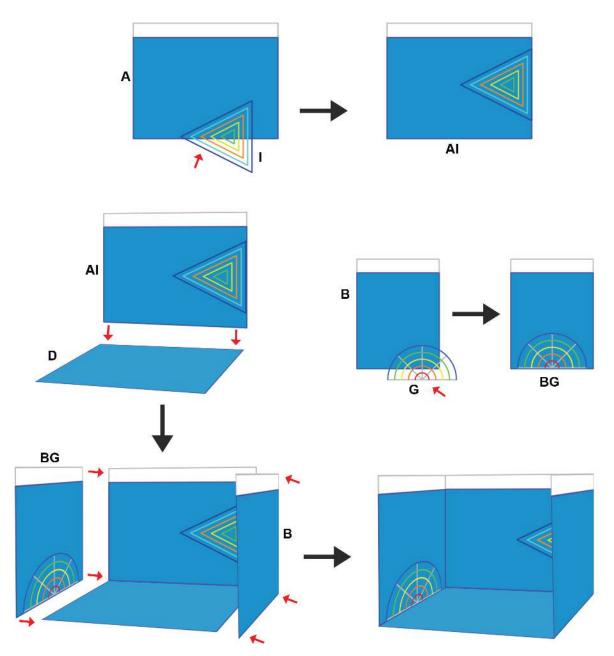

# AQUARIUM 3D PEN TEMPLATE

Thank you for your purchase!

Enjoy our 3D pen stencils. They are meant to serve as guide to make 3D pen creations more accurate and enjoyable. You can use them free hand, but they work best with our **3Dmate BASE Design Mat** 

- **Free hand -** place the stencil on a flat surface and trace the printed lines with the 3D pen (you may cover the printout with parchment or tracing paper). Oncefilament cools,remove the pieces from the paper and fuse them together as instructed.
- **3Dmate BASE Design Mat** the easy way to improve the quality of your creations. Place the stencil under the mat, draw within the indicated grooves. Once the filament cools, bend the mat and remove the piece and fuse together with other parts as instructed. Enjoy your perfect 3D creations.

NOTE: These and additional stencils are available for download at: www.the3dmate.com/projects. Please enjoy.

**3Dmate BASE** can be purchased on Amazon. Search for keyword:

"3Dmate BASE 3D Pen Mat" or use the QR code: