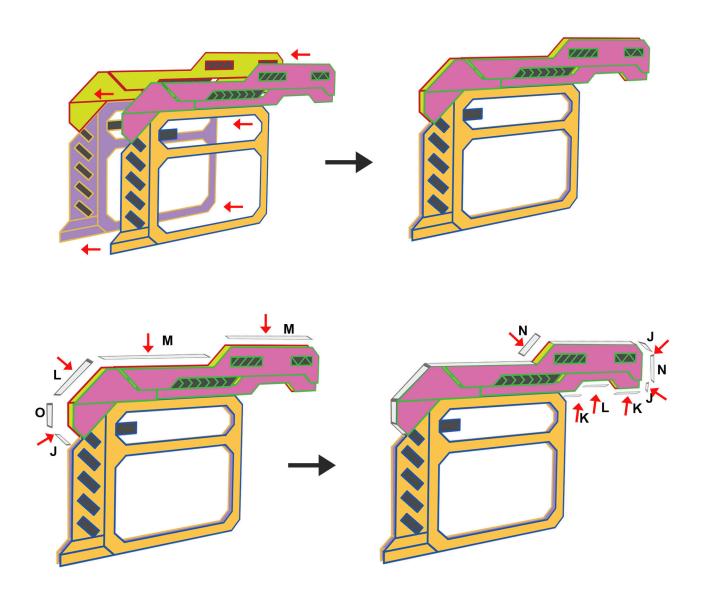

- **Free hand -** place the stencil on a flat surface and trace the printed lines with the 3D pen (you may cover the printout with parchment or tracing paper). Oncefilament cools, remove the pieces from the paper and fuse them together as instructed.
- **3Dmate BASE Design Mat** the easy way to improve the quality of your creations. Place the stencil under the mat, draw within the indicated grooves. Once the filament cools, bend the mat and remove the piece and fuse together with other parts as instructed. Enjoy your perfect 3D creations.