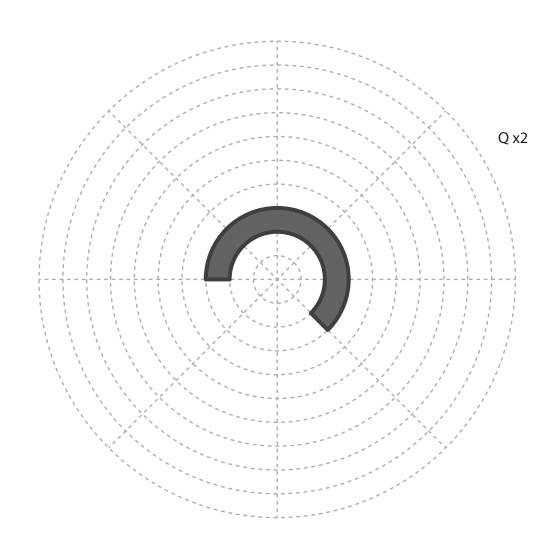

commended filament colors:















Video Tutorial Available at: www.bit.ly/3dmate-yt-alien-gun



# \_ower Left Square





Recommended filament colors:









D Ε F











Video Tutorial Available at: www.bit.ly/3dmate-yt-alien-gun



## Lower Left Square



Recommended filament colors:













Video Tutorial Available at:



# Lower Left Square





Recommended filament colors:









Н



Video Tutorial Available at: www.bit.ly/3dmate-yt-alien-gun



# Lower Middle Square







Recommended filament colors:













Video Tutorial Available at: www.bit.ly/3dmate-yt-alien-gun



# Upper Left Triangle





Recommended filament colors:











Video Tutorial Available at: www.bit.ly/3dmate-yt-alien-gun



# Upper Right Circle





Recommended filament colors: