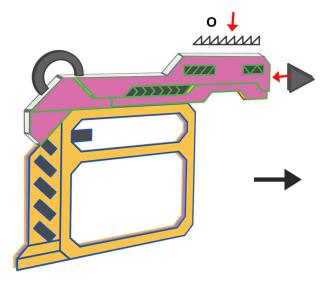

You can find helpful YouTube video guide showing how to complete this stencil here:

www.bit.ly/3dmate-yt-alien-gun

Video Tutorial Available at: www.bit.ly/3dmate-yt-alien-gun

# Upper Right Circle

Recommended filament colors: