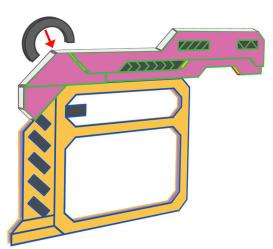

You can find helpful YouTube video guide showing how to complete this stencil here:

www.bit.ly/3dmate-yt-alien-gun

Video Tutorial Available at: www.bit.ly/3dmate-yt-alien-gun

# Upper Left Triangle

Recommended filament colors:

Video Tutorial Available at: www.bit.ly/3dmate-yt-alien-gun