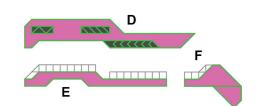

# \_ower Left Square

Recommended filament colors:

D Ε F

Video Tutorial Available at: www.bit.ly/3dmate-yt-alien-gun