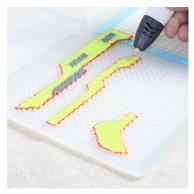

- **Free hand -** place the stencil on a flat surface and trace the printed lines with the 3D pen (you may cover the printout with parchment or tracing paper). Oncefilament cools, remove the pieces from the paper and fuse them together as instructed.
- **3Dmate BASE Design Mat** the easy way to improve the quality of your creations. Place the stencil under the mat, draw within the indicated grooves. Once the filament cools, bend the mat and remove the piece and fuse together with other parts as instructed. Enjoy your perfect 3D creations.