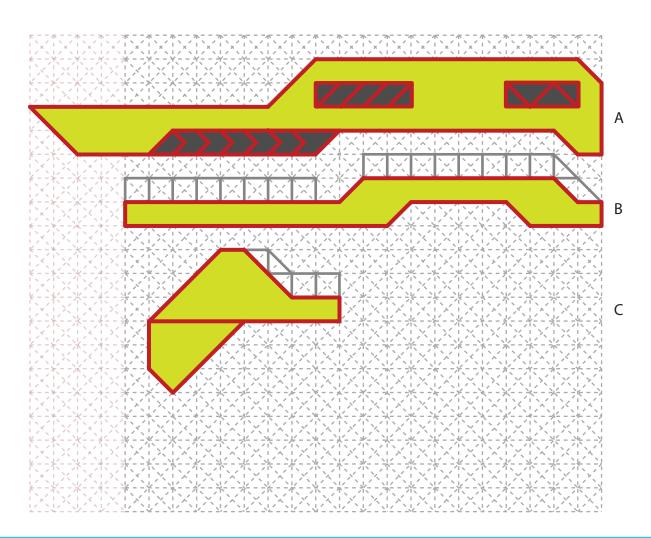

You can find helpful YouTube video guide showing how to complete this stencil here:

www.bit.ly/3dmate-yt-alien-gun

Video Tutorial Available at: www.bit.ly/3dmate-yt-alien-gun

# Lower Middle Square

Recommended filament colors:

Video Tutorial Available at: www.bit.ly/3dmate-yt-alien-gun