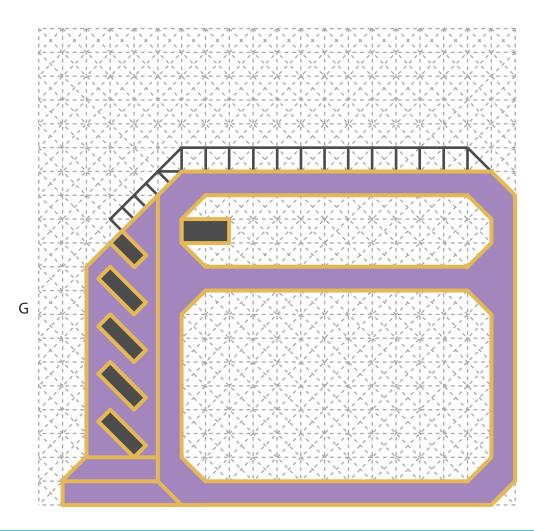

Thank you for your purchase!

Enjoy our 3D pen stencils. They are meant to serve as guide to make 3D pen creations more accurate and enjoyable. You can use them free hand, but they work best with our **3Dmate BASE Design Mat** 

- **Free hand -** place the stencil on a flat surface and trace the printed lines with the 3D pen (you may cover the printout with parchment or tracing paper). Oncefilament cools, remove the pieces from the paper and fuse them together as instructed.
- **3Dmate BASE Design Mat** the easy way to improve the quality of your creations. Place the stencil under the mat, draw within the indicated grooves. Once the filament cools, bend the mat and remove the piece and fuse together with other parts as instructed. Enjoy your perfect 3D creations.

NOTE: These and additional stencils are available for download at: www.the3dmate.com/projects. Please enjoy.

**3Dmate BASE** can be purchased on Amazon. Search for keyword:

"3Dmate BASE 3D Pen Mat" or use the QR code: