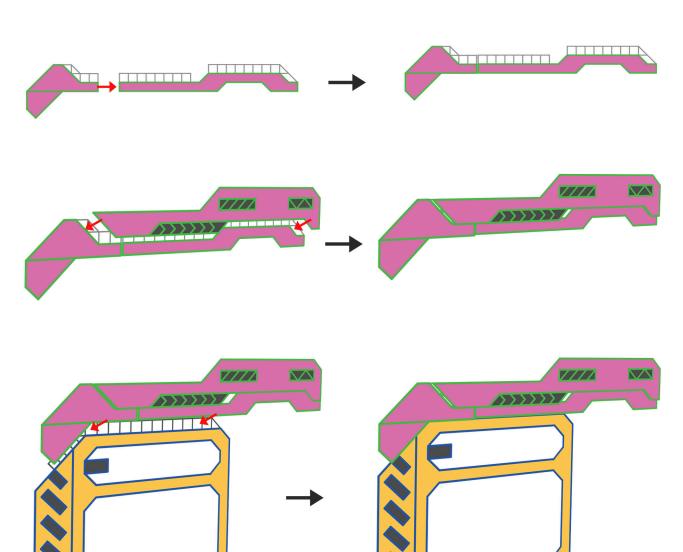

- **Free hand -** place the stencil on a flat surface and trace the printed lines with the 3D pen (you may cover the printout with parchment or tracing paper). Oncefilament cools, remove the pieces from the paper and fuse them together as instructed.
- **3Dmate BASE Design Mat** the easy way to improve the quality of your creations. Place the stencil under the mat, draw within the indicated grooves. Once the filament cools, bend the mat and remove the piece and fuse together with other parts as instructed. Enjoy your perfect 3D creations.