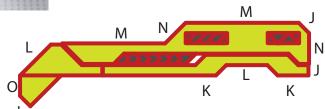

### Lower Left Square

Recommended filament colors:

Video Tutorial Available at: www.bit.ly/3dmate-yt-alien-gun

# \_ower Left Square

Recommended filament colors:

D Ε F

Video Tutorial Available at: www.bit.ly/3dmate-yt-alien-gun

## Lower Left Square

Recommended filament colors:

Video Tutorial Available at:

# Lower Left Square

Recommended filament colors:

Н

Video Tutorial Available at: www.bit.ly/3dmate-yt-alien-gun

# Lower Middle Square

Recommended filament colors:

Video Tutorial Available at: www.bit.ly/3dmate-yt-alien-gun

# Upper Left Triangle

Recommended filament colors:

Video Tutorial Available at: www.bit.ly/3dmate-yt-alien-gun

# Upper Right Circle

Recommended filament colors: