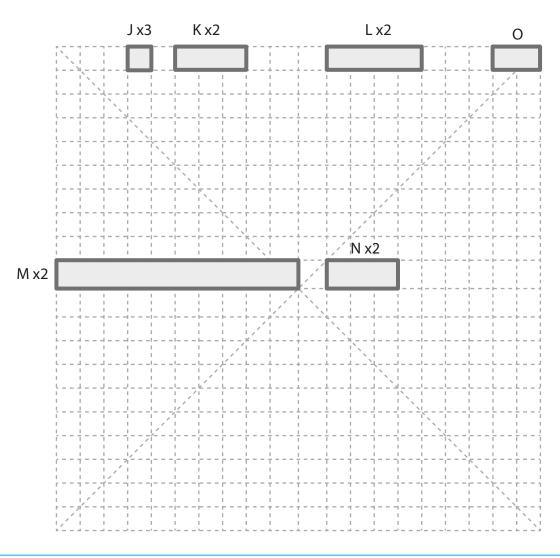

Choose 3Dmate BASE branded mat to assure stencil compatibility.

Please leave us a review on Amazon. Your review helps other customers and is greatly appreciated.

Get all the filament colors needed to complete this creation and more!
Buy Filamate 36 color PLA filament pack on Amazon at: www.bit.ly/filamate-stencils