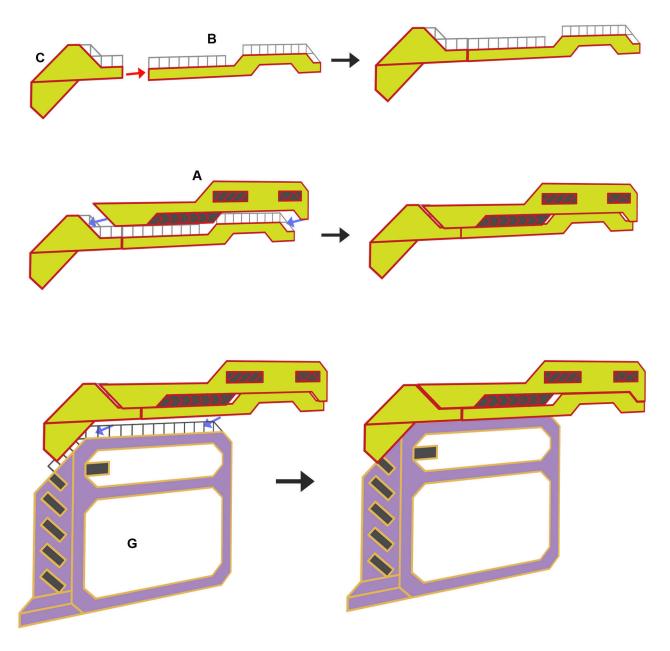

- **Free hand -** place the stencil on a flat surface and trace the printed lines with the 3D pen (you may cover the printout with parchment or tracing paper). Oncefilament cools, remove the pieces from the paper and fuse them together as instructed.
- **3Dmate BASE Design Mat** the easy way to improve the quality of your creations. Place the stencil under the mat, draw within the indicated grooves. Once the filament cools, bend the mat and remove the piece and fuse together with other parts as instructed. Enjoy your perfect 3D creations.