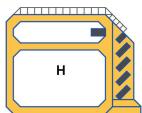

# Lower Left Square

Recommended filament colors:

Н

Video Tutorial Available at: www.bit.ly/3dmate-yt-alien-gun