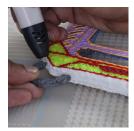

- **Free hand -** place the stencil on a flat surface and trace the printed lines with the 3D pen (you may cover the printout with parchment or tracing paper). Oncefilament cools, remove the pieces from the paper and fuse them together as instructed.
- **3Dmate BASE Design Mat** the easy way to improve the quality of your creations. Place the stencil under the mat, draw within the indicated grooves. Once the filament cools, bend the mat and remove the piece and fuse together with other parts as instructed. Enjoy your perfect 3D creations.