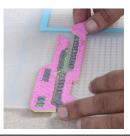

- **Free hand -** place the stencil on a flat surface and trace the printed lines with the 3D pen (you may cover the printout with parchment or tracing paper). Oncefilament cools, remove the pieces from the paper and fuse them together as instructed.
- **3Dmate BASE Design Mat** the easy way to improve the quality of your creations. Place the stencil under the mat, draw within the indicated grooves. Once the filament cools, bend the mat and remove the piece and fuse together with other parts as instructed. Enjoy your perfect 3D creations.