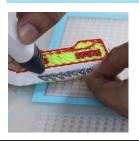

- **Free hand -** place the stencil on a flat surface and trace the printed lines with the 3D pen (you may cover the printout with parchment or tracing paper). Oncefilament cools, remove the pieces from the paper and fuse them together as instructed.
- **3Dmate BASE Design Mat** the easy way to improve the quality of your creations. Place the stencil under the mat, draw within the indicated grooves. Once the filament cools, bend the mat and remove the piece and fuse together with other parts as instructed. Enjoy your perfect 3D creations.