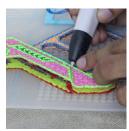

- **Free hand -** place the stencil on a flat surface and trace the printed lines with the 3D pen (you may cover the printout with parchment or tracing paper). Oncefilament cools, remove the pieces from the paper and fuse them together as instructed.
- **3Dmate BASE Design Mat** the easy way to improve the quality of your creations. Place the stencil under the mat, draw within the indicated grooves. Once the filament cools, bend the mat and remove the piece and fuse together with other parts as instructed. Enjoy your perfect 3D creations.