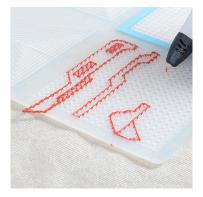

- **Free hand -** place the stencil on a flat surface and trace the printed lines with the 3D pen (you may cover the printout with parchment or tracing paper). Oncefilament cools, remove the pieces from the paper and fuse them together as instructed.
- **3Dmate BASE Design Mat** the easy way to improve the quality of your creations. Place the stencil under the mat, draw within the indicated grooves. Once the filament cools, bend the mat and remove the piece and fuse together with other parts as instructed. Enjoy your perfect 3D creations.