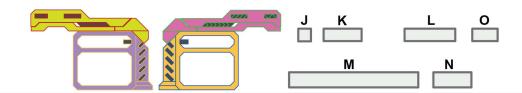

- **Free hand -** place the stencil on a flat surface and trace the printed lines with the 3D pen (you may cover the printout with parchment or tracing paper). Oncefilament cools, remove the pieces from the paper and fuse them together as instructed.
- **3Dmate BASE Design Mat** the easy way to improve the quality of your creations. Place the stencil under the mat, draw within the indicated grooves. Once the filament cools, bend the mat and remove the piece and fuse together with other parts as instructed. Enjoy your perfect 3D creations.