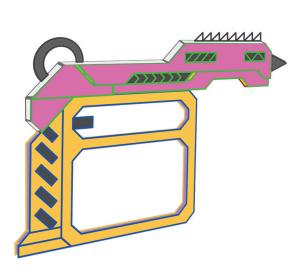

You can find helpful YouTube video guide showing how to complete this stencil here:

www.bit.ly/3dmate-yt-alien-gun

Video Tutorial Available at: www.bit.ly/3dmate-yt-alien-gun