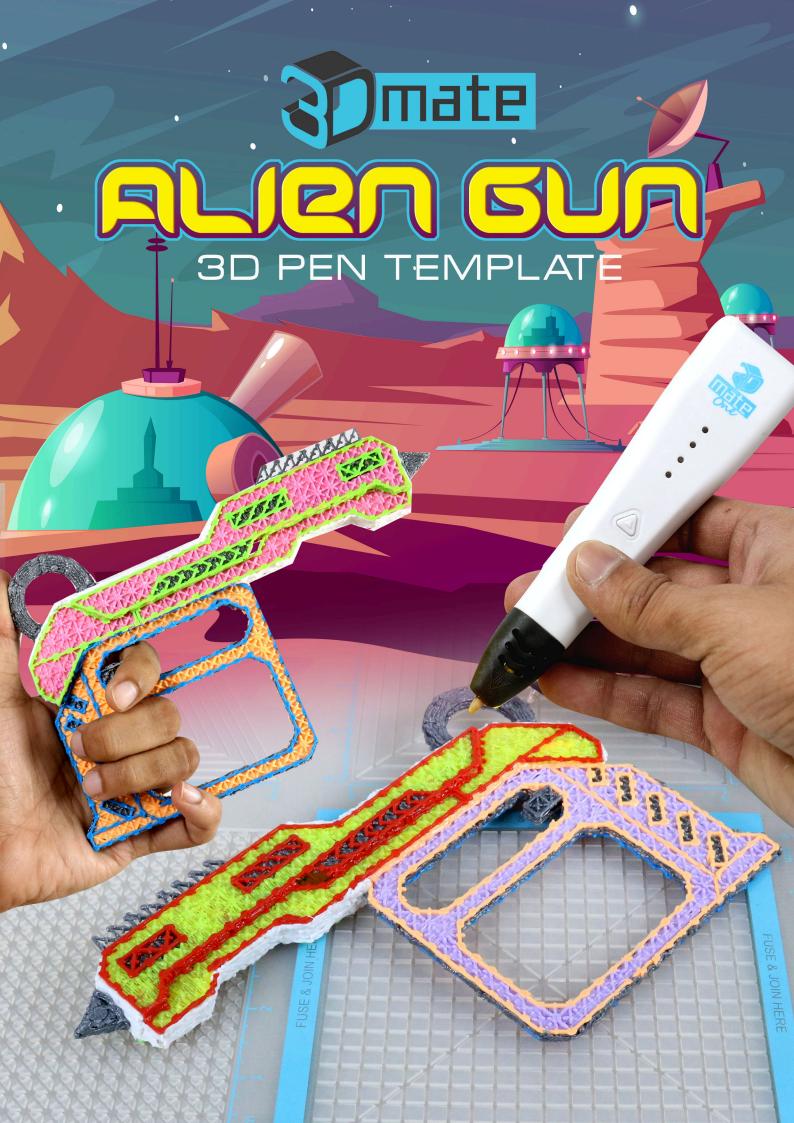

Thank you for your purchase!

Enjoy our 3D pen stencils. They are meant to serve as guide to make 3D pen creations more accurate and enjoyable. You can use them free hand, but they work best with our **3Dmate BASE Design Mat** 

- **Free hand -** place the stencil on a flat surface and trace the printed lines with the 3D pen (you may cover the printout with parchment or tracing paper). Oncefilament cools, remove the pieces from the paper and fuse them together as instructed.
- **3Dmate BASE Design Mat** the easy way to improve the quality of your creations. Place the stencil under the mat, draw within the indicated grooves. Once the filament cools, bend the mat and remove the piece and fuse together with other parts as instructed. Enjoy your perfect 3D creations.