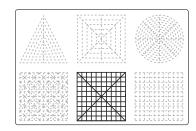

# Upper Left Triangle

Recommended filament colors:

Video Tutorial Available at: www.bit.ly/3dmate-yt-alien-gun

# Upper Right Circle

Recommended filament colors:

# Lower Middle Square

Recommended filament colors:

Video Tutorial Available at: www.bit.ly/3dmate-yt-alien-gun