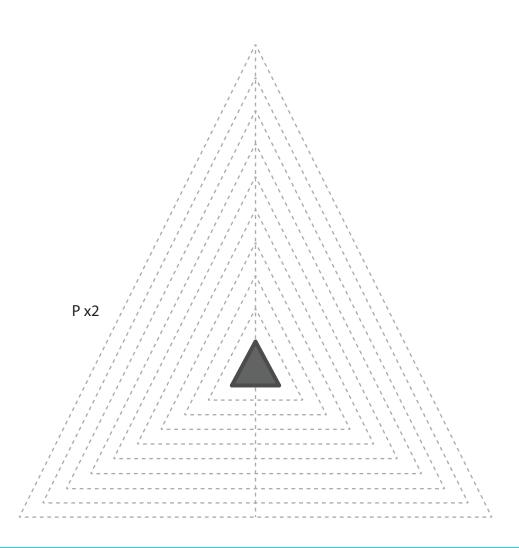

# Upper Left Triangle

Recommended filament colors:

Video Tutorial Available at: www.bit.ly/3dmate-yt-alien-gun