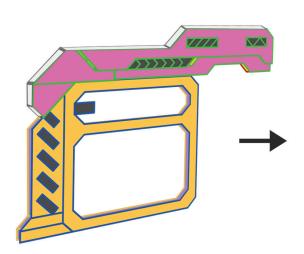

Thank you for your purchase!

Enjoy our 3D pen stencils. They are meant to serve as guide to make 3D pen creations more accurate and enjoyable. You can use them free hand, but they work best with our **3Dmate BASE Design Mat** 

You can find helpful YouTube video guide showing how to complete this stencil here:

www.bit.ly/3dmate-yt-alien-gun

Video Tutorial Available at: www.bit.ly/3dmate-yt-alien-gun