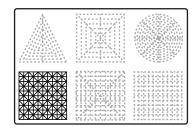

Thank you for your purchase!

Enjoy our 3D pen stencils. They are meant to serve as guide to make 3D pen creations more accurate and enjoyable. You can use them free hand, but they work best with our **3Dmate BASE Design Mat** 

- **Free hand -** place the stencil on a flat surface and trace the printed lines with the 3D pen (you may cover the printout with parchment or tracing paper). Oncefilament cools, remove the pieces from the paper and fuse them together as instructed.
- **3Dmate BASE Design Mat** the easy way to improve the quality of your creations. Place the stencil under the mat, draw within the indicated grooves. Once the filament cools, bend the mat and remove the piece and fuse together with other parts as instructed. Enjoy your perfect 3D creations.

### Lower Left Square

Recommended filament colors:

Video Tutorial Available at: www.bit.ly/3dmate-yt-alien-gun

# \_ower Left Square

Recommended filament colors:

D Ε F

Video Tutorial Available at: www.bit.ly/3dmate-yt-alien-gun

## Lower Left Square

Recommended filament colors:

Video Tutorial Available at:

# Lower Left Square

Recommended filament colors:

Н

Video Tutorial Available at: www.bit.ly/3dmate-yt-alien-gun

# Lower Middle Square

Recommended filament colors:

Video Tutorial Available at: www.bit.ly/3dmate-yt-alien-gun

# Upper Left Triangle

Recommended filament colors:

Video Tutorial Available at: www.bit.ly/3dmate-yt-alien-gun

# Upper Right Circle

Recommended filament colors: