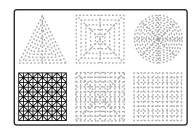

Thank you for your purchase!

Enjoy our 3D pen stencils. They are meant to serve as guide to make 3D pen creations more accurate and enjoyable. You can use them free hand, but they work best with our **3Dmate BASE Design Mat** 

- **Free hand -** place the stencil on a flat surface and trace the printed lines with the 3D pen (you may cover the printout with parchment or tracing paper). Oncefilament cools, remove the pieces from the paper and fuse them together as instructed.
- **3Dmate BASE Design Mat** the easy way to improve the quality of your creations. Place the stencil under the mat, draw within the indicated grooves. Once the filament cools, bend the mat and remove the piece and fuse together with other parts as instructed. Enjoy your perfect 3D creations.

### Lower Left Square

Recommended filament colors:

Video Tutorial Available at: www.bit.ly/3dmate-yt-alien-gun

# \_ower Left Square

Recommended filament colors:

D Ε F

Video Tutorial Available at: www.bit.ly/3dmate-yt-alien-gun

## Lower Left Square

Recommended filament colors:

Video Tutorial Available at:

# Lower Left Square

Recommended filament colors:

Н

Video Tutorial Available at: www.bit.ly/3dmate-yt-alien-gun

# Lower Middle Square

Recommended filament colors:

Video Tutorial Available at: www.bit.ly/3dmate-yt-alien-gun

# Upper Left Triangle

Recommended filament colors:

Video Tutorial Available at: www.bit.ly/3dmate-yt-alien-gun

# Upper Right Circle

Recommended filament colors: