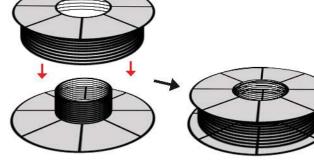

### \_ower Right Square

R

Recommended filament colors:

inside A

Video Tutorial Available at: www.bit.ly/3dmate-yt-3d-printer