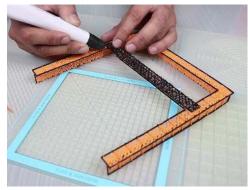

- **Free hand** place the stencil on a flat surface and trace the printed lines with the 3D pen (you may cover the printout with parchment or tracing paper). Oncefilament cools,remove the pieces from the paper and fuse them together as instructed.
- **3Dmate BASE Design Mat** the easy way to improve the quality of your creations. Place the stencil under the mat, draw within the indicated grooves. Once the filament cools, bend the mat and remove the piece and fuse together with other parts as instructed. Enjoy your perfect 3D creations.