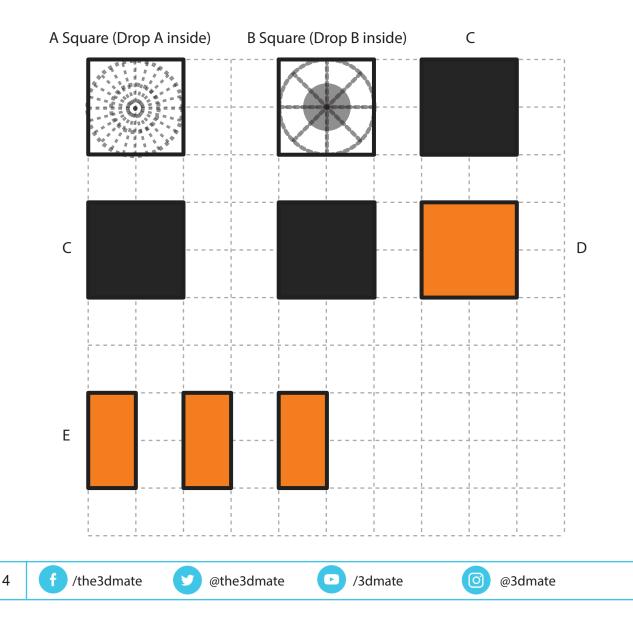

### Lower Right Square

Black Fluo-Orange

Video Tutorial Available at: www.bit.lv/3dmate-vt-3d-printer

### Lower Right Square

Fluo-Orange

Black

Fx3 G Η I f /the3dmate @3dmate @the3dmate /3dmate 0