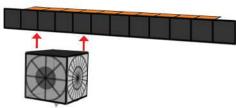

### Lower Right Square

Fluo-Orange

Black

Fx3 G Η I f /the3dmate @3dmate @the3dmate /3dmate 0