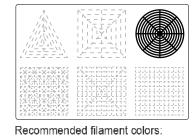

# **3D PRINTER** 3D PEN TEMPLATE

Thank you for your purchase!

Enjoy our 3D pen stencils. They are meant to serve as guide to make 3D pen creations more accurate and enjoyable. You can use them free hand,but they work best with our **3Dmate BASE Design Mat** 

- **Free hand** place the stencil on a flat surface and trace the printed lines with the 3D pen (you may cover the printout with parchment or tracing paper). Oncefilament cools,remove the pieces from the paper and fuse them together as instructed.
- **3Dmate BASE Design Mat** the easy way to improve the quality of your creations. Place the stencil under the mat, draw within the indicated grooves. Once the filament cools, bend the mat and remove the piece and fuse together with other parts as instructed. Enjoy your perfect 3D creations.