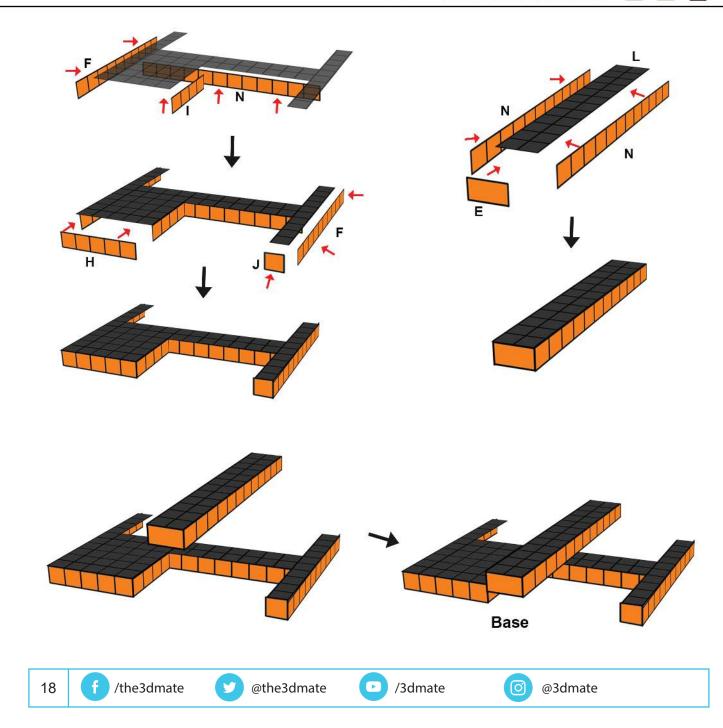

### Upper Left Triangle

www.bit.ly/3dmate-base-stencil

Video Tutorial Available at: www.bit.lv/3dmate-vt-school-bus