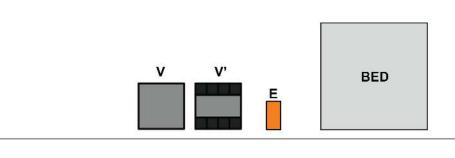

### Lower Right Square

Recommended filament colors:

BED

Video Tutorial Available at:

С

C