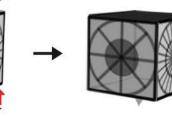

### Lower Right Square

Fluo-Orange

Black

Fx3 G Η I f /the3dmate @3dmate @the3dmate /3dmate 0