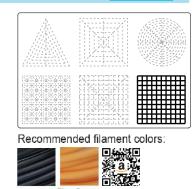

# Upper Right Circle

Recommended filament colors:

Video Tutorial Available at: www.bit.lv/3dmate-vt-3d-printer

### Lower Right Square

Black Fluo-Orange

Video Tutorial Available at: www.bit.lv/3dmate-vt-3d-printer

### Lower Right Square

Fluo-Orange

Black

Fx3 G Η I f /the3dmate @3dmate @the3dmate /3dmate 0

### \_ower Right Square

Γ

6

Recommended filament colors:

Video Tutorial Available at: www.bit.lv/3dmate-vt-3d-printer

7