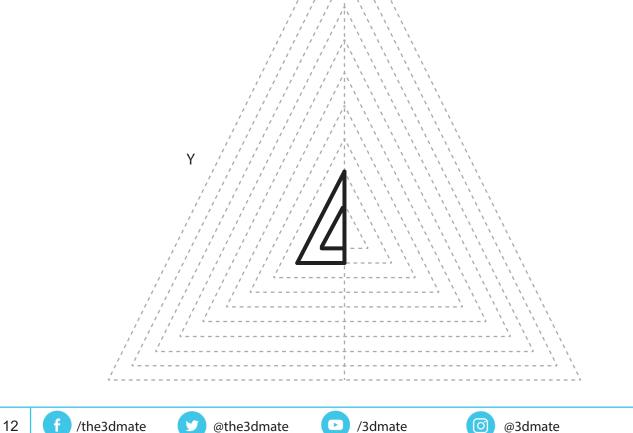

### Upper Left Triangle

www.bit.ly/3dmate-base-stencil

Video Tutorial Available at: www.bit.lv/3dmate-vt-school-bus