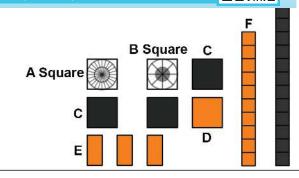

### Lower Right Square

Fluo-Orange

Black

Fx3 G Η I f /the3dmate @3dmate @the3dmate /3dmate 0