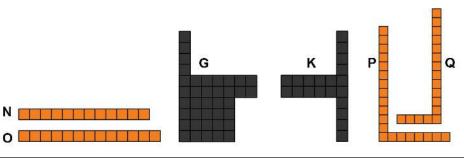

t Square

R





Recommended filament colors:





inside A





Video Tutorial Available at: www.bit.ly/3dmate-yt-3d-printer



### \_ower Right Square





Recommended filament colors:





S x2

Tx2





Video Tutorial Available at: www.bit.ly/3dmate-yt-3d-printer

### Lower Middle Square



www.bit.ly/3dmate-base-stencil



同先









www.bit.ly/3dmate-yt-3d-printer



### Upper Left Triangle



www.bit.ly/3dmate-base-stencil









Video Tutorial Available at: www.bit.lv/3dmate-vt-school-bus



# Upper Right Circle











Video Tutorial Available at: www.bit.lv/3dmate-vt-school-bus



## Upper Right Circle











Video Tutorial Available at: www.bit.ly/3dmate-yt-school-bus



### Lower Right Square



Recommended filament colors:



BED





Video Tutorial Available at:









С

C

### **3D Printer**















Video Tutorial Available at: www.bit.ly/3dmate-yt-school-bus







Video Tutorial Available at: www.bit.ly/3dmate-yt-school-bus













y

@the3dmate

f





Video Tutorial Available at: www.bit.ly/3dmate-yt-school-bus



S

Т





Ζ









Video Tutorial Available at: www.bit.ly/3dmate-yt-school-bus