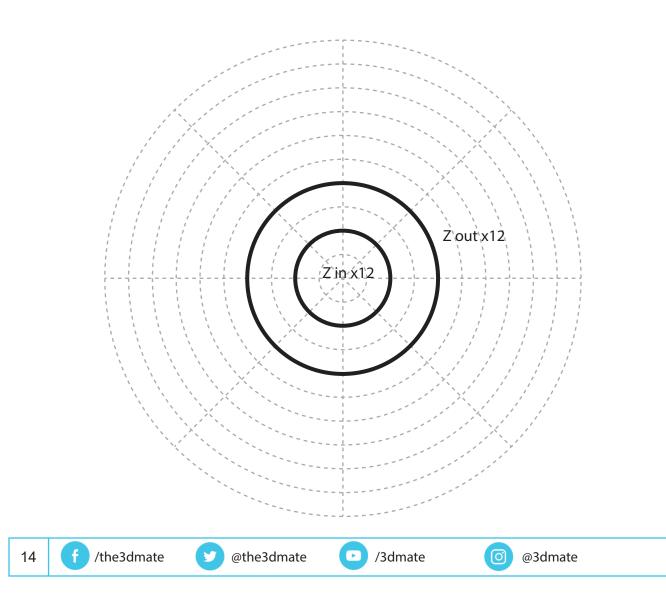

# Upper Right Circle

Video Tutorial Available at: www.bit.lv/3dmate-vt-school-bus

## Upper Right Circle

Video Tutorial Available at: www.bit.ly/3dmate-yt-school-bus