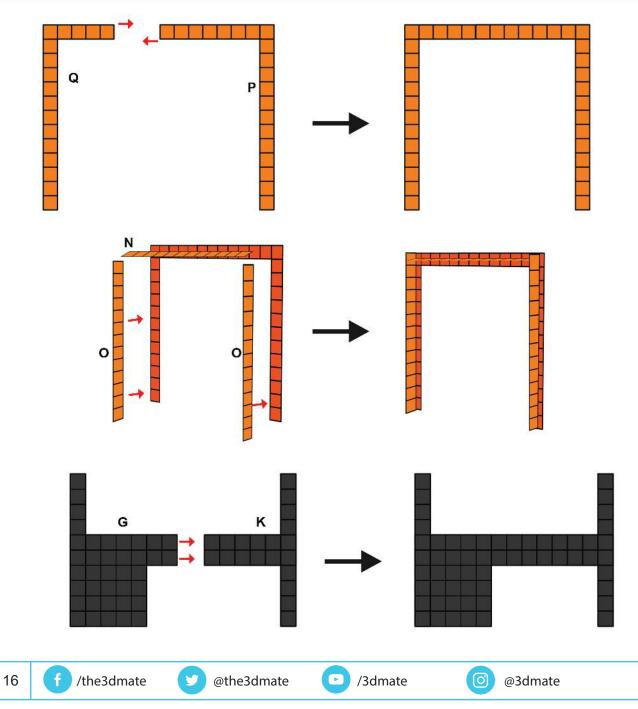

- **Free hand** place the stencil on a flat surface and trace the printed lines with the 3D pen (you may cover the printout with parchment or tracing paper). Oncefilament cools,remove the pieces from the paper and fuse them together as instructed.
- **3Dmate BASE Design Mat** the easy way to improve the quality of your creations. Place the stencil under the mat, draw within the indicated grooves. Once the filament cools, bend the mat and remove the piece and fuse together with other parts as instructed. Enjoy your perfect 3D creations.