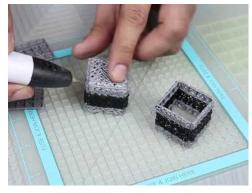

- **Free hand** place the stencil on a flat surface and trace the printed lines with the 3D pen (you may cover the printout with parchment or tracing paper). Oncefilament cools,remove the pieces from the paper and fuse them together as instructed.
- **3Dmate BASE Design Mat** the easy way to improve the quality of your creations. Place the stencil under the mat, draw within the indicated grooves. Once the filament cools, bend the mat and remove the piece and fuse together with other parts as instructed. Enjoy your perfect 3D creations.

#### **3D Printer**

Video Tutorial Available at: www.bit.lv/3dmate-vt-3d-printe