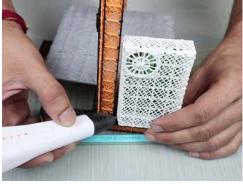

- **Free hand** place the stencil on a flat surface and trace the printed lines with the 3D pen (you may cover the printout with parchment or tracing paper). Oncefilament cools,remove the pieces from the paper and fuse them together as instructed.
- **3Dmate BASE Design Mat** the easy way to improve the quality of your creations. Place the stencil under the mat, draw within the indicated grooves. Once the filament cools, bend the mat and remove the piece and fuse together with other parts as instructed. Enjoy your perfect 3D creations.

NOTE: These and additional stencils are available for download at: www.the3dmate.com/projects. Please enjoy.

3Dmate BASE can be purchased on Amazon. Search for keyword: "3Dmate BASE 3D Pen Mat" or use the QR code: