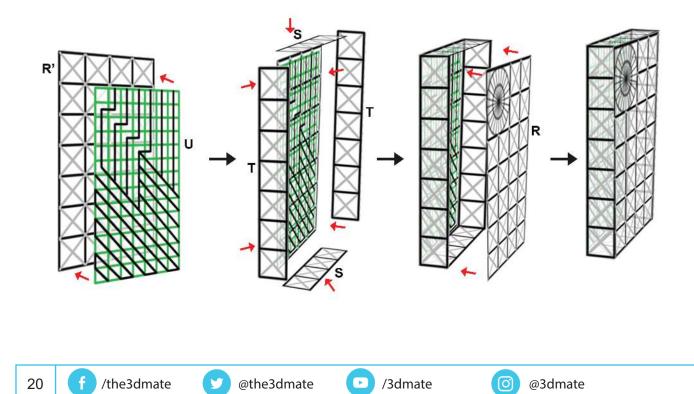

# Lower Right Square

Video Tutorial Available at:

R′

### \_ower Right Square

R

Recommended filament colors:

inside A

Video Tutorial Available at: www.bit.ly/3dmate-yt-3d-printer

### \_ower Right Square

Recommended filament colors:

S x2

Tx2

Video Tutorial Available at: www.bit.ly/3dmate-yt-3d-printer