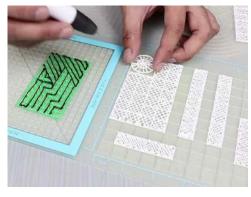

- **Free hand** place the stencil on a flat surface and trace the printed lines with the 3D pen (you may cover the printout with parchment or tracing paper). Oncefilament cools,remove the pieces from the paper and fuse them together as instructed.
- **3Dmate BASE Design Mat** the easy way to improve the quality of your creations. Place the stencil under the mat, draw within the indicated grooves. Once the filament cools, bend the mat and remove the piece and fuse together with other parts as instructed. Enjoy your perfect 3D creations.