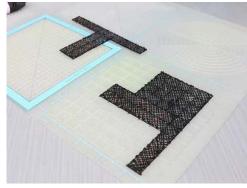

# **3D PRINTER** 3D PEN TEMPLATE

Thank you for your purchase!

Enjoy our 3D pen stencils. They are meant to serve as guide to make 3D pen creations more accurate and enjoyable. You can use them free hand,but they work best with our **3Dmate BASE Design Mat** 

- **Free hand** place the stencil on a flat surface and trace the printed lines with the 3D pen (you may cover the printout with parchment or tracing paper). Oncefilament cools,remove the pieces from the paper and fuse them together as instructed.
- **3Dmate BASE Design Mat** the easy way to improve the quality of your creations. Place the stencil under the mat, draw within the indicated grooves. Once the filament cools, bend the mat and remove the piece and fuse together with other parts as instructed. Enjoy your perfect 3D creations.