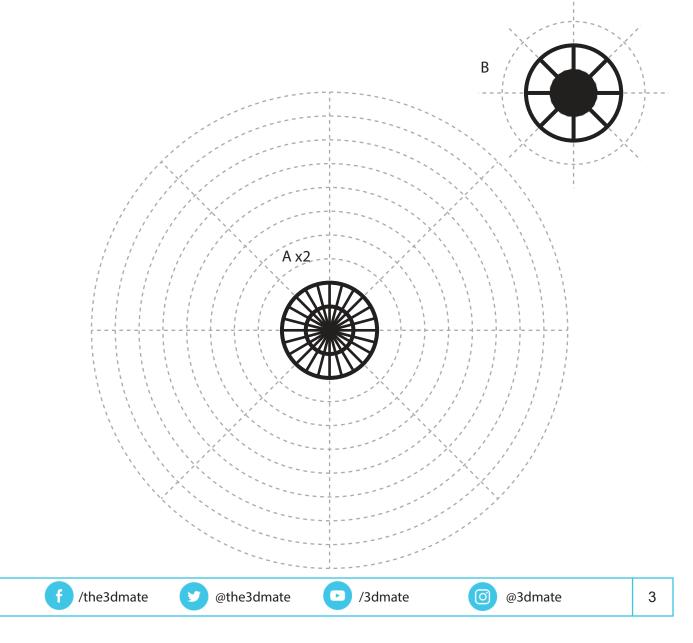

# Upper Right Circle

Recommended filament colors:

Video Tutorial Available at: www.bit.lv/3dmate-vt-3d-printer