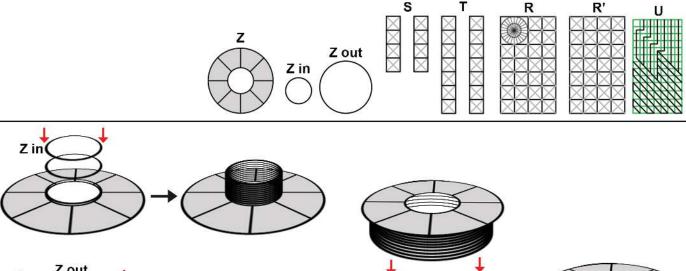

### \_ower Right Square

R

Recommended filament colors:

inside A

Video Tutorial Available at: www.bit.ly/3dmate-yt-3d-printer

### \_ower Right Square

Recommended filament colors:

S x2

Tx2

Video Tutorial Available at: www.bit.ly/3dmate-yt-3d-printer