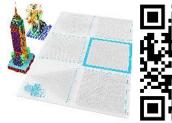

# **3D PRINTER** 3D PEN TEMPLATE

Thank you for your purchase!

Enjoy our 3D pen stencils. They are meant to serve as guide to make 3D pen creations more accurate and enjoyable. You can use them free hand,but they work best with our **3Dmate BASE Design Mat** 

- **Free hand** place the stencil on a flat surface and trace the printed lines with the 3D pen (you may cover the printout with parchment or tracing paper). Oncefilament cools,remove the pieces from the paper and fuse them together as instructed.
- **3Dmate BASE Design Mat** the easy way to improve the quality of your creations. Place the stencil under the mat, draw within the indicated grooves. Once the filament cools, bend the mat and remove the piece and fuse together with other parts as instructed. Enjoy your perfect 3D creations.

NOTE: These and additional stencils are available for download at: www.the3dmate.com/projects. Please enjoy.

3Dmate BASE can be purchased on Amazon. Search for keyword: "3Dmate BASE 3D Pen Mat" or use the QR code: