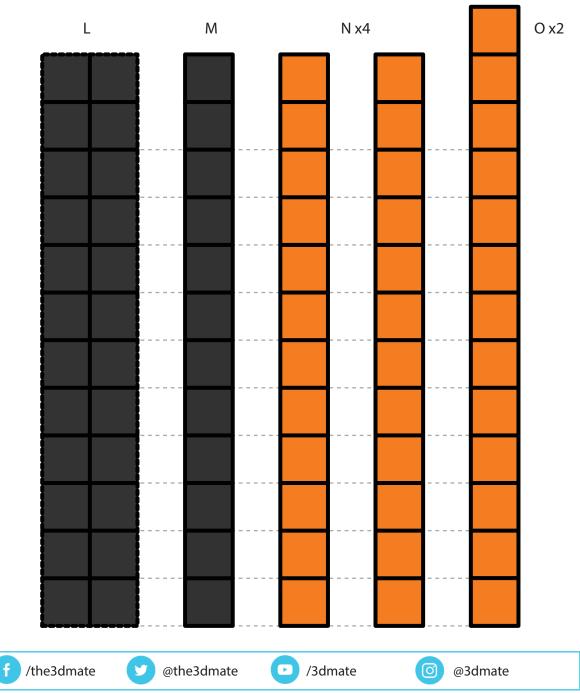

### \_ower Right Square

Recommended filament colors:

S x2

Tx2

Video Tutorial Available at: www.bit.ly/3dmate-yt-3d-printer