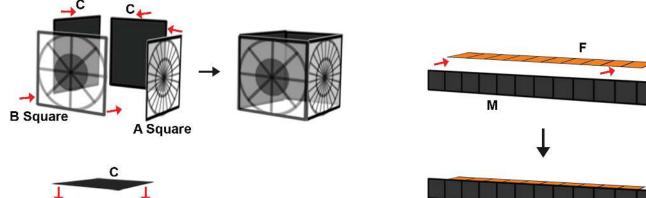

### Lower Right Square

Fluo-Orange

Black

Fx3 G Η I f /the3dmate @3dmate @the3dmate /3dmate 0