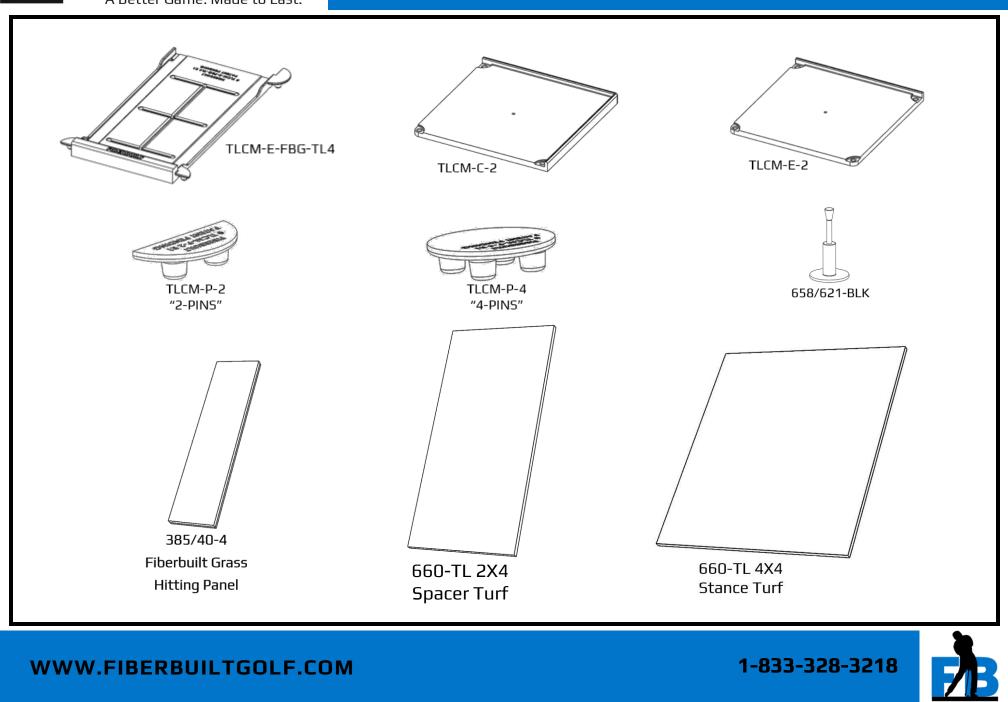

## **FIBERBUILT**<sup>®</sup> **SETUP INSTRUCTIONS** T-4X7-660-SH A Better Game, Made to Last. Check your shipment for accuracy. You should Lay down the rubber as shown below, installing pins as you go. 2 have received all of the following pieces. **Edge Connections** ("2-PINS") PART NUMBER ITEM NO. QTY. TLCM-C-2 4 1 and the second 2 TLCM-E-2 2 3 TLCM-E-FBG-TL4 2 4 TLCM-P-2 4 -----5 TLCM-P-4 1 **Center Connections** 6 385 40-4 1 ("4-PINS") 660-TL 4 X 4 7 1 STE OT 660-TL 2 X 4 8 1 658/621-BLK CRE 9 1 Insert tees into the Fiberbuilt Grass Hitting Panel (385/40-4) from Lay down the stance turf (660-TL 4X4) and spacer turf (660-Δ underneath before laying it down. TL 2X4). TEE