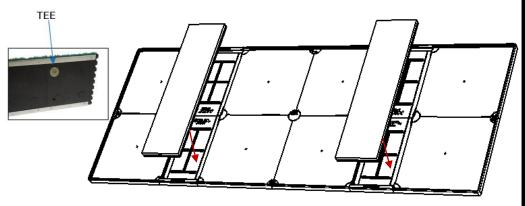

Lay down the rubber as shown below, installing pins as you go.

Edge Connections ("2-PINS")

Center Connections ("4-PINS")

Insert tees (658/621-BLK) into the Fiberbuilt Grass Hitting Panel (385/40-4) from underneath before laying it down.