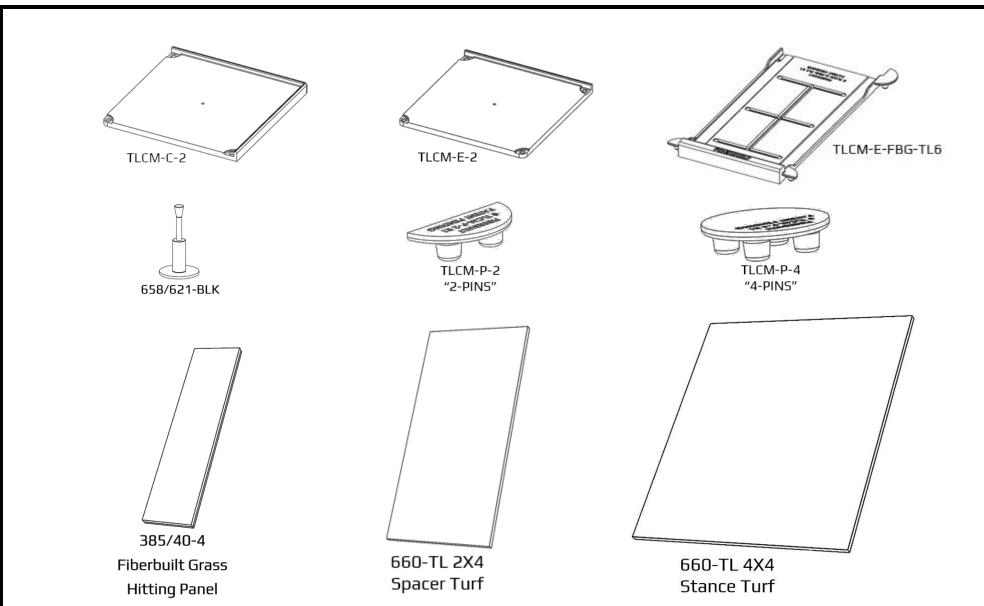

## **SETUP INSTRUCTIONS**

1 Check your shipment for accuracy. You should have received all of the following pieces.

| ITEM NO.         PART NUMBER         OTY.           1         TLCM-C-2         4           2         TLCM-E-FBG-TL4         4           3         TLCM-E-2         4           4         TLCM-P-2         4           5         TLCM-P-4         1           6         385 40-4         2           7         660-TL 2 X 4         2           8         660-TL 4 X 4         1 |          |                |      |
|---------------------------------------------------------------------------------------------------------------------------------------------------------------------------------------------------------------------------------------------------------------------------------------------------------------------------------------------------------------------------------|----------|----------------|------|
| 2 TLCM-E-FBG-TL4 4 3 TLCM-E-2 4 4 TLCM-P-2 4 5 TLCM-P-4 1 6 385 40-4 2 7 660-TL 2 X 4 2 8 660-TL 4 X 4 1                                                                                                                                                                                                                                                                        | ITEM NO. | PART NUMBER    | QTY. |
| 3 TLCM-E-2 4 4 TLCM-P-2 4 5 TLCM-P-4 1 6 385 40-4 2 7 660-TL 2 X 4 2 8 660-TL 4 X 4 1                                                                                                                                                                                                                                                                                           | 1        | TLCM-C-2       | 4    |
| 4 TLCM-P-2 4 5 TLCM-P-4 1 6 385 40-4 2 7 660-TL 2 X 4 2 8 660-TL 4 X 4 1                                                                                                                                                                                                                                                                                                        | 2        | TLCM-E-FBG-TL4 | 4    |
| 5 TLCM-P-4 1 6 385 40-4 2 7 660-TL 2 X 4 2 8 660-TL 4 X 4 1                                                                                                                                                                                                                                                                                                                     | 3        | TLCM-E-2       | 4    |
| 6 385 40-4 2<br>7 660-TL 2 X 4 2<br>8 660-TL 4 X 4 1                                                                                                                                                                                                                                                                                                                            | 4        | TLCM-P-2       | 4    |
| 7 660-TL 2 X 4 2<br>8 660-TL 4 X 4 1                                                                                                                                                                                                                                                                                                                                            | 5        | TLCM-P-4       | 1    |
| 8 660-TL 4 X 4 1                                                                                                                                                                                                                                                                                                                                                                | 6        | 385 40-4       | 2    |
|                                                                                                                                                                                                                                                                                                                                                                                 | 7        | 660-TL 2 X 4   | 2    |
| 0 550/534 PUV 3                                                                                                                                                                                                                                                                                                                                                                 | 8        | 660-TL 4 X 4   | 1    |
| 9   658/621-BLK   2                                                                                                                                                                                                                                                                                                                                                             | 9        | 658/621-BLK    | 2    |

Lay down the rubber as shown below, installing pins as you go.

Edge Connections ("2-PINS")

Center Connections ("4-PINS")

Insert tees (658/621-BLK) into the Fiberbuilt Grass Hitting Panel (385/40-4) from underneath before laying it down.

Lay down the stance turf (660-TL 4X4) and spacer turf (660-TL 2X4).