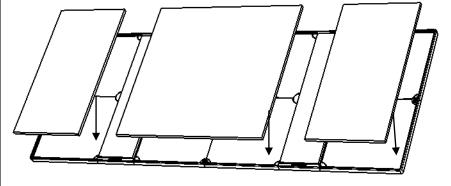

| 8        | 660-TL 4 X 4   | 1    |
| 9   658/621-BLK   2                                                                                                                                                                                                                                                                                                                                                             | 9        | 658/621-BLK    | 2    |

Lay down the rubber as shown below, installing pins as you go.

Edge Connections ("2-PINS")



Center Connections ("4-PINS")





Insert tees (658/621-BLK) into the Fiberbuilt Grass Hitting Panel (385/40-4) from underneath before laying it down.



Lay down the stance turf (660-TL 4X4) and spacer turf (660-TL 2X4).