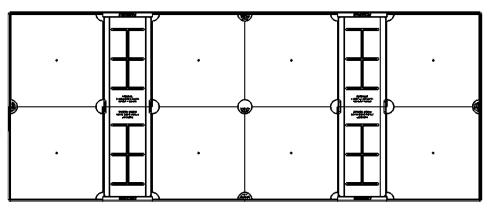

Lay down the rubber as shown below, installing pins as you go.

Edge Connections ("2-PINS")

Center Connections ("4-PINS")

Insert tees (658/621-BLK) into the Fiberbuilt Grass Hitting Panel (385/40-4) from underneath before laying it down.

Lay down the stance turf (660-TL 4X4) and spacer turf (660-TL 2X4).