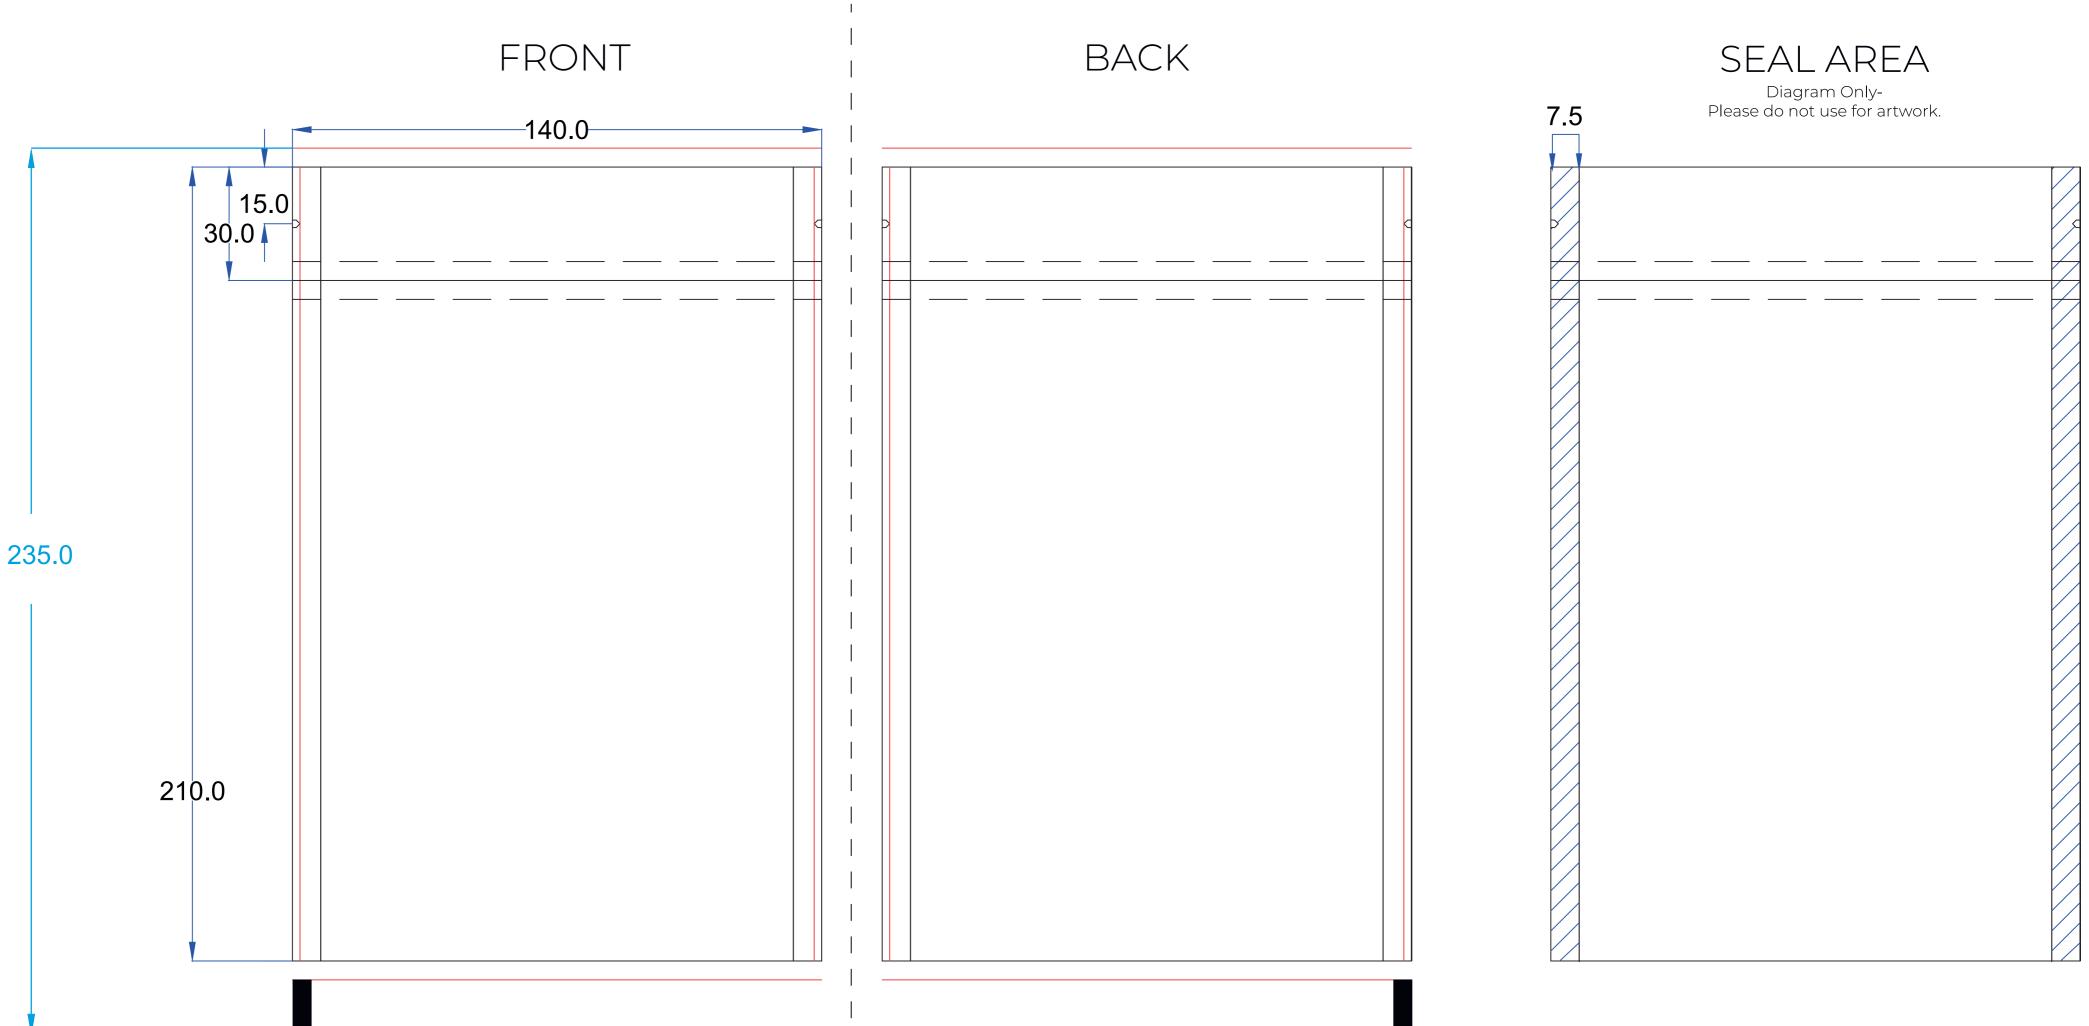

|                               |     | <br>  |            |
|-------------------------------|-----|-------|------------|
|                               |     |       |            |
| MAGENTA AREAS ON WHITE LAYER= | Bag | Style | Flat Pouch |

| AREAS THAT WILL HAVE WHITE PRINTED UNDERNEATH ARTWORK. |
|--------------------------------------------------------|
| SUPPLIED AS DEFAULT.                                   |

(SHOWS METALISED FINISH FROM UNDERNEATH OR ALLOWS FOR A PRODUCT WINDOW IN CLEAR FILMS)

AREAS THAT WILL HAVE NO WHITE PRINTED UNDERNEATH ARTWORK

WHITE AREAS ON WHITE LAYER=

| Material Width | Material Width inc. 5mm bleed |  |  |  |  |
|----------------|-------------------------------|--|--|--|--|
| Tear Notch     | 15mm FROM                     |  |  |  |  |
| Pouch Size     | 140 x 210                     |  |  |  |  |
| Bag Style      | Flat Pouch/ Thre              |  |  |  |  |

## PLEASE NOTE:

Artwork must reach the top and bottom 5mm external red bleed line. Final artwork length should be 10mm longer than finished pouch height.

Artwork designs within the left and right 2mm internal red bleed line must match side to side (solid background colour) to safe guard against any minor movements during production.

| All dimensions are in mm and outside dimensions unless otherwise noted |               |               |       |  |  |  |  |  |
|------------------------------------------------------------------------|---------------|---------------|-------|--|--|--|--|--|
| / Three Side Seal                                                      | Scale         | 1:1           |       |  |  |  |  |  |
| 0                                                                      | Zipper        | 30mm FROM TOP |       |  |  |  |  |  |
| ROM TOP                                                                | Sealing Width |               | 7.5mm |  |  |  |  |  |
| pleed top/bottom +                                                     | 15mm eyemarl  | < 235         | .00mm |  |  |  |  |  |