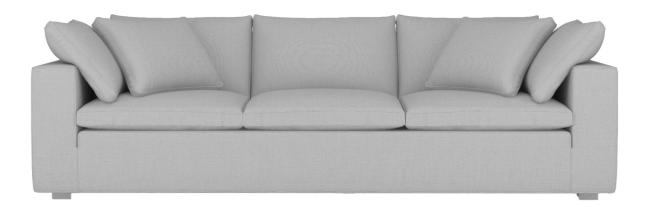

## Franklin

SOFA COLLECTION

Standard sizes 1-SEATER/ARMCHAIR 127 W X 102 D X 80 CM H 2-SEATER 212 W X 102 D X 80 CM H 3-SEATER 267 W X 102 D X 80 CM H CHAISE SECTIONAL (LEFT OR RIGHT) 267 W X 102 D X 80 CM H CORNER SECTIONAL S 272 W X 198 D X 80 CM H CORNER SECTIONAL L 272 W X 102 D X 80 CM H OTTOMAN 85 W X 85 D X 47 CM H