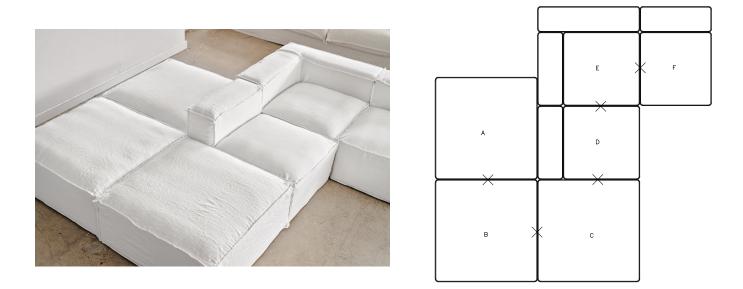

## Aria Modular seating system

| Standard sizes                 |                         |
|--------------------------------|-------------------------|
| 6-PIECE MODULAR                |                         |
| ARIA PIECE A & B & C (Ottoman) | 100 W X 100 D X 44 CM H |
| ARIA PIECE D (Chair, Armless)  | 72 W X 100 D X 68 CM H  |
| ARIA PIECE E (Corner)          | 100 W X 100 D X 68 CM H |
| ARIA PIECE F (Chair, Armless)  | 70 W X 100 D X 68 CM H  |